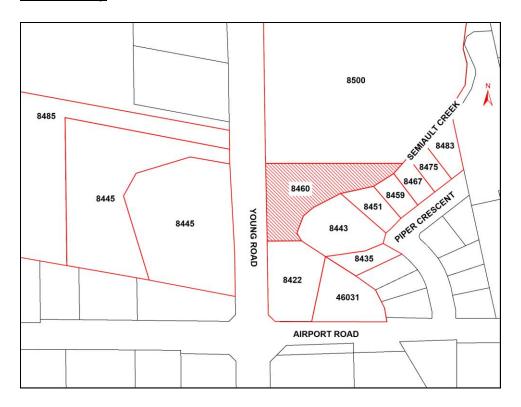

1. OFFICIAL COMMUNITY PLAN BYLAW AMENDMENT BYLAW 2018, No. 4590 (RZ001185) ZONING BYLAW AMENDMENT BYLAW 2018, No. 4591 (RZ001185)

**Location:** 8460 Young Road

**Applicant:** OTG Development Concepts

**Purpose:** To redesignate the subject property's 2040 Official Community Plan

designation from "Commercial Thoroughfare" to "General Commercial" and to rezone the property from a CSM (Service Commercial-Industrial) Zone to a C2 (Local Commercial) Zone, as shown on the map below, to facilitate a

mixed use commercial and residential development.