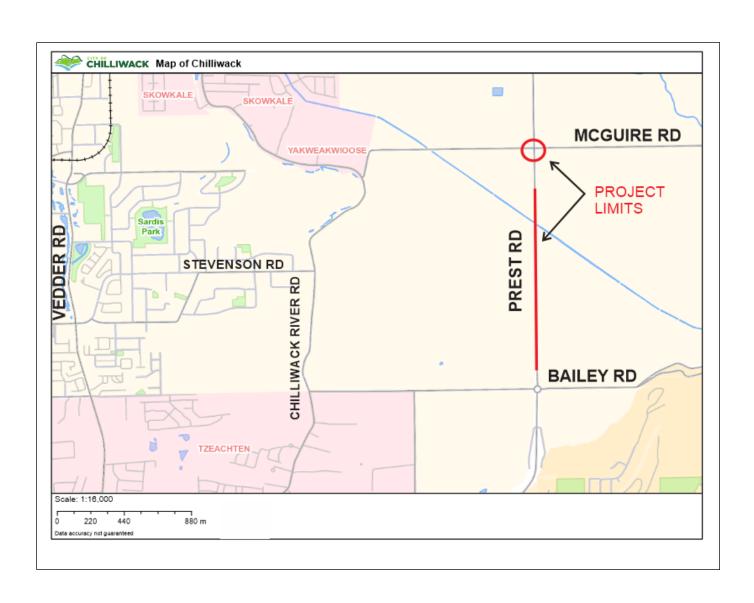

# Prest Road Widening and Roundabout Construction Project

### PROJECT PURPOSE

Prest Road is a key route in the city's transportation system. As the city continues to grow and transportation needs change, this project is designed to improve traffic flow now and in the years to come.

### Late Spring/Summer 2026

- Prest Road reconstruction and widening
- Roundabout construction at Prest and McGuire

### **Key Upgrades**

- Road reconstruction and widening:
  - o wider travel lanes
  - o dedicated bike lanes
  - road shoulders
- Construction of a roundabout at Prest and McGuire, including street lighting
- Drainage improvements
- Line marking and signage updates
- Riparian habitat restoration and tree planting