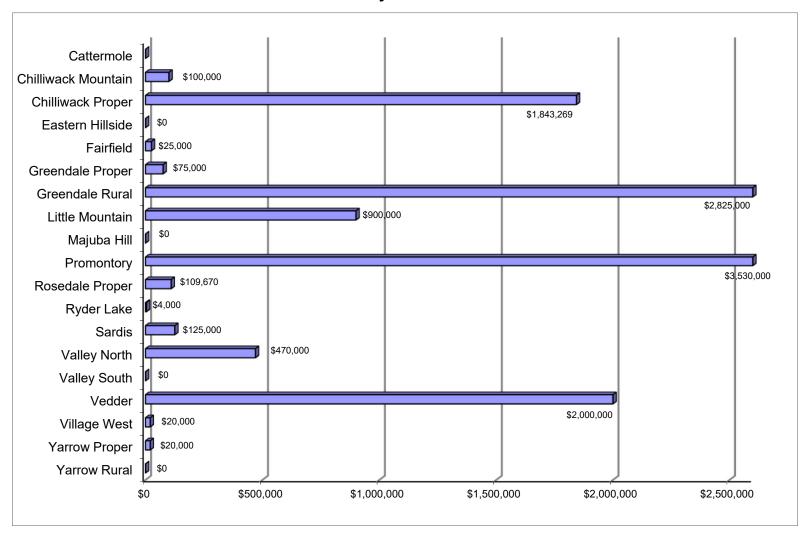

| CITY OF CHILLIWACK - MONTH END BUILDING PERMITS REPORT NEIGHBOURHOODS |         |        |                   |         |       |    |            |  |  |
|-----------------------------------------------------------------------|---------|--------|-------------------|---------|-------|----|------------|--|--|
|                                                                       |         | MAY 20 | 2025 YEAR-TO-DATE |         |       |    |            |  |  |
|                                                                       | Permits | Units  | Value             | Permits | Units |    | Value      |  |  |
| Cattermole                                                            | 0       | 0      | \$0               | 0       | 0     | \$ | -          |  |  |
| Chilliwack Mountain                                                   | 1       | 0      | \$100,000         | 4       | 1     | \$ | 885,000    |  |  |
| Chilliwack Proper                                                     | 16      | 2      | \$1,843,269       | 70      | 76    | \$ | 29,898,650 |  |  |
| Eastern Hillside                                                      | 0       | 0      | \$0               | 3       | 4     | \$ | 1,665,000  |  |  |
| Fairfield                                                             | 3       | 0      | \$25,000          | 6       | 1     | \$ | 505,000    |  |  |
| Greendale Proper                                                      | 1       | 0      | \$75,000          | 3       | 0     | \$ | 475,000    |  |  |
| Greendale Rural                                                       | 5       | 2      | \$2,825,000       | 25      | 7     | \$ | 10,075,400 |  |  |
| Little Mountain                                                       | 2       | 2      | \$900,000         | 2       | 2     | \$ | 900,000    |  |  |
| Majuba Hill                                                           | 0       | 0      | \$0               | 0       | 0     | \$ | -          |  |  |
| Promontory                                                            | 5       | 20     | \$3,530,000       | 16      | 27    | \$ | 5,175,000  |  |  |
| Rosedale Proper                                                       | 2       | 0      | \$109,670         | 4       | 0     | \$ | 261,670    |  |  |
| Ryder Lake                                                            | 1       | 0      | \$4,000           | 6       | 2     | \$ | 494,000    |  |  |
| Sardis                                                                | 2       | 0      | \$125,000         | 20      | 56    | \$ | 20,836,873 |  |  |
| Valley North                                                          | 3       | 0      | \$470,000         | 14      | 1     | \$ | 8,552,000  |  |  |
| Valley South                                                          | 0       | 0      | \$0               | 3       | 1     | \$ | 515,000    |  |  |
| Vedder                                                                | 5       | 2      | \$2,000,000       | 23      | 16    | \$ | 5,930,000  |  |  |
| Village West                                                          | 1       | 0      | \$20,000          | 10      | 0     | \$ | 5,761,645  |  |  |
| Yarrow Proper                                                         | 3       | 0      | \$20,000          | 8       | 1     | \$ | 620,000    |  |  |
| Yarrow Rural                                                          | 0       | 0      | \$0               | 7       | 4     | \$ | 2,760,000  |  |  |
| Other                                                                 | 0       | 0      | \$0               | 0       | 0     | \$ | -          |  |  |
| TOTALS                                                                | 50      | 28     | \$12,046,939      | 224     | 199   | \$ | 95,310,238 |  |  |

## Year-to-Date 2025