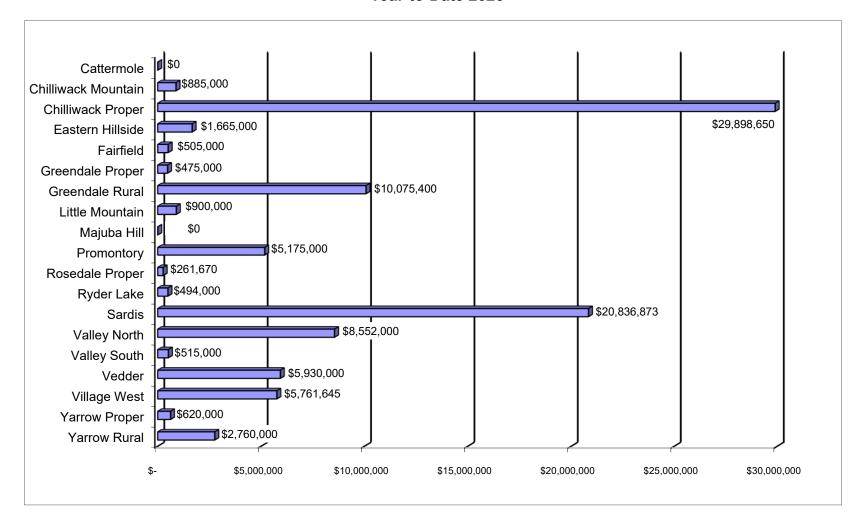

| BUILDING PERMITS - MAY 2025                                                                                                                                                                                                                                                                                     |                                  |                                          |                                                                                               |                                                                       |                                                                                  |                                                                                                              |                                       |                                                                              |                                                                                      |                                                        |                                                                                                                                          |                                                                                                                                          |
|-----------------------------------------------------------------------------------------------------------------------------------------------------------------------------------------------------------------------------------------------------------------------------------------------------------------|----------------------------------|------------------------------------------|-----------------------------------------------------------------------------------------------|-----------------------------------------------------------------------|----------------------------------------------------------------------------------|--------------------------------------------------------------------------------------------------------------|---------------------------------------|------------------------------------------------------------------------------|--------------------------------------------------------------------------------------|--------------------------------------------------------|------------------------------------------------------------------------------------------------------------------------------------------|------------------------------------------------------------------------------------------------------------------------------------------|
|                                                                                                                                                                                                                                                                                                                 |                                  | MAY 2025                                 |                                                                                               | 20                                                                    | 25 YEAR-TO-                                                                      | DATE                                                                                                         |                                       | MAY 2024                                                                     |                                                                                      | 202                                                    | 24 YEAR TO-E                                                                                                                             | DATE                                                                                                                                     |
| RESIDENTIAL                                                                                                                                                                                                                                                                                                     | PERMITS                          | UNITS                                    | VALUE                                                                                         | PERMITS                                                               | UNITS                                                                            | VALUE                                                                                                        | PERMITS                               | UNITS                                                                        | VALUE                                                                                | PERMITS                                                | UNITS                                                                                                                                    | VALUE                                                                                                                                    |
| New single family (fee simple)                                                                                                                                                                                                                                                                                  | 7                                | 8                                        | 4,850,000                                                                                     | 24                                                                    | 32                                                                               | 15,285,000                                                                                                   | 7                                     | 12                                                                           | 3,100,000                                                                            | 21                                                     | 34                                                                                                                                       | 9,666,154                                                                                                                                |
| New single family (strata)                                                                                                                                                                                                                                                                                      | 2                                | 4                                        | 800,000                                                                                       | 6                                                                     | 12                                                                               | 2,650,000                                                                                                    | 2                                     | 2                                                                            | 800,000                                                                              | 10                                                     | 17                                                                                                                                       | 4,575,000                                                                                                                                |
| First Nations Lease                                                                                                                                                                                                                                                                                             | 0                                | 0                                        | 0                                                                                             | 0                                                                     | 0                                                                                | 0                                                                                                            | 0                                     | 0                                                                            | 0                                                                                    | 0                                                      | 0                                                                                                                                        | 0                                                                                                                                        |
| New 2 family duplex (fee simple)                                                                                                                                                                                                                                                                                | 0                                | 0                                        | 0                                                                                             | 0                                                                     | 0                                                                                | 0                                                                                                            | 0                                     | 0                                                                            | 0                                                                                    | 0                                                      | 0                                                                                                                                        | 0                                                                                                                                        |
| New 2 family duplex (strata)                                                                                                                                                                                                                                                                                    | 0                                | 0                                        | 0                                                                                             | 0                                                                     | 0                                                                                | 0                                                                                                            | 0                                     | 0                                                                            | 0                                                                                    | 0                                                      | 0                                                                                                                                        | 0                                                                                                                                        |
| New townhouses                                                                                                                                                                                                                                                                                                  | 2                                | 16                                       | 2,400,000                                                                                     | 4                                                                     | 21                                                                               | 3,709,330                                                                                                    | 2                                     | 8                                                                            | 1.368.820                                                                            | 4                                                      | 16                                                                                                                                       | 3.768.820                                                                                                                                |
| New apartments                                                                                                                                                                                                                                                                                                  | 0                                | 0                                        | 0                                                                                             | 2                                                                     | 118                                                                              | 39.311.044                                                                                                   | 1                                     | 55                                                                           | 22.800.000                                                                           | 5                                                      | 286                                                                                                                                      | 62.150.000                                                                                                                               |
| Mobile / manufactured homes                                                                                                                                                                                                                                                                                     | 0                                | 0                                        | 0                                                                                             | 3                                                                     | 3                                                                                | 340.000                                                                                                      | 0                                     | 0                                                                            | 0                                                                                    | 1                                                      | 1                                                                                                                                        | 240.000                                                                                                                                  |
| Secondary suites, TADs, etc.                                                                                                                                                                                                                                                                                    | 0                                | 0                                        | 0                                                                                             | 7                                                                     | 7                                                                                | 1.290.000                                                                                                    | 2                                     | 2                                                                            | 140.000                                                                              | 8                                                      | 8                                                                                                                                        | 680.000                                                                                                                                  |
| Miscellaneous residential                                                                                                                                                                                                                                                                                       | 18                               | 0                                        | 1,368,939                                                                                     | 59                                                                    | 6                                                                                | 6,204,404                                                                                                    | 18                                    | 1                                                                            | 2,448,000                                                                            | 65                                                     | 4                                                                                                                                        | 8,118,279                                                                                                                                |
| TOTAL RESIDENTIAL                                                                                                                                                                                                                                                                                               | 29                               | 28                                       | 9,418,939                                                                                     | 105                                                                   | 199                                                                              | 68,789,778                                                                                                   | 32                                    | 80                                                                           | 30,656,820                                                                           | 114                                                    | 366                                                                                                                                      | 89,198,253                                                                                                                               |
| COMMERCIAL                                                                                                                                                                                                                                                                                                      | PERMITS                          | M2                                       | VALUE                                                                                         | PERMITS                                                               | M2                                                                               | VALUE                                                                                                        | PERMITS                               | M2                                                                           | VALUE                                                                                | PERMITS                                                | M2                                                                                                                                       | VALUE                                                                                                                                    |
| New commercial buildings                                                                                                                                                                                                                                                                                        | PERMITS                          | IVIZ<br>0                                | VALUE                                                                                         | PERIVITS                                                              | IVIZ                                                                             | VALUE                                                                                                        | PERIVITS                              | IVIZ 0                                                                       | VALUE                                                                                | PERIVITS                                               | NIZ<br>815                                                                                                                               | 625,000                                                                                                                                  |
| Misc. commercial (additions, improvements, etc.)                                                                                                                                                                                                                                                                | 6                                | 0                                        | 833,000                                                                                       | 30                                                                    | 397                                                                              | 7,145,300                                                                                                    | 8                                     | 0                                                                            | 1,405,000                                                                            | 30                                                     | 013                                                                                                                                      | 7,543,100                                                                                                                                |
| Commercial Signs                                                                                                                                                                                                                                                                                                | 0                                | 0                                        | 000,000                                                                                       | 17                                                                    | 037                                                                              | 357,760                                                                                                      | 6                                     | 0                                                                            | 66,785                                                                               | 24                                                     | 0                                                                                                                                        | 246,803                                                                                                                                  |
| TOTAL COMMERCIAL                                                                                                                                                                                                                                                                                                | 6                                | 0                                        | 833,000                                                                                       | 47                                                                    | 397                                                                              | 7,503,060                                                                                                    | 14                                    | 0                                                                            | 1,471,785                                                                            | 56                                                     | 815                                                                                                                                      | 8,414,903                                                                                                                                |
| INDUSTRIAL                                                                                                                                                                                                                                                                                                      | PERMITS                          | M2                                       | VALUE                                                                                         | PERMITS                                                               | M2                                                                               | VALUE                                                                                                        | PERMITS                               | M2                                                                           | VALUE                                                                                | PERMITS                                                | M2                                                                                                                                       | VALUE                                                                                                                                    |
| INDUSTRIAL                                                                                                                                                                                                                                                                                                      |                                  |                                          |                                                                                               |                                                                       |                                                                                  |                                                                                                              | PERMITS                               | IVIZ                                                                         | VALUE                                                                                |                                                        | IVIZ                                                                                                                                     | VALUE                                                                                                                                    |
| New industrial buildings                                                                                                                                                                                                                                                                                        | 0                                | 0                                        | VALUE 0                                                                                       | 1 LIXWITO                                                             |                                                                                  |                                                                                                              | 0                                     |                                                                              | 0                                                                                    | 1                                                      |                                                                                                                                          | -                                                                                                                                        |
| New industrial buildings  Misc industrial (additions improvements etc.)                                                                                                                                                                                                                                         | 0                                | 0                                        | 0                                                                                             | 1                                                                     | 1,093                                                                            | 3,800,000                                                                                                    | 0                                     | 0                                                                            | 0                                                                                    | 1 3                                                    | 1,872                                                                                                                                    | 3,200,000                                                                                                                                |
| Misc. industrial (additions, improvements, etc.)                                                                                                                                                                                                                                                                | 0                                | 0                                        | 0                                                                                             | 1<br>1<br>1                                                           | 1,093<br>0                                                                       | 3,800,000<br>220,000                                                                                         | 0                                     | 0<br>3,152                                                                   | 0<br>4,000,000                                                                       | 1<br>3<br>4                                            | 1,872<br>3,152                                                                                                                           | 3,200,000<br>4,485,000                                                                                                                   |
| Misc. industrial (additions, improvements, etc.)  TOTAL INDUSTRIAL                                                                                                                                                                                                                                              | 0<br>0<br><b>0</b>               | 0<br>0<br><b>0</b>                       | 0<br>0<br>0                                                                                   | 1<br>1<br>2                                                           | 1,093<br>0<br><b>1,093</b>                                                       | 3,800,000<br>220,000<br><b>4,020,000</b>                                                                     | 0<br>1<br>1                           | 0<br>3,152<br><b>3,152</b>                                                   | 0<br>4,000,000<br><b>4,000,000</b>                                                   | 1<br>3<br><b>4</b>                                     | 1,872<br>3,152<br><b>5,024</b>                                                                                                           | 3,200,000<br>4,485,000<br><b>7,685,000</b>                                                                                               |
| Misc. industrial (additions, improvements, etc.)  TOTAL INDUSTRIAL  INSTITUTIONAL                                                                                                                                                                                                                               | 0<br>0<br>0<br>PERMITS           | 0<br>0<br>0<br>0                         | 0<br>0<br>0<br><b>VALUE</b>                                                                   | PERMITS                                                               | 1,093<br>0                                                                       | 3,800,000<br>220,000                                                                                         | 0<br>1<br>1<br>PERMITS                | 0<br>3,152                                                                   | 0<br>4,000,000                                                                       | 1 3 4 PERMITS                                          | 1,872<br>3,152                                                                                                                           | 3,200,000<br>4,485,000                                                                                                                   |
| Misc. industrial (additions, improvements, etc.)  TOTAL INDUSTRIAL  INSTITUTIONAL  New institutional buildings                                                                                                                                                                                                  | 0<br>0<br><b>0</b>               | 0<br>0<br><b>0</b>                       | 0<br>0<br>0<br>VALUE                                                                          | 1<br>1<br>2                                                           | 1,093<br>0<br><b>1,093</b>                                                       | 3,800,000<br>220,000<br><b>4,020,000</b><br><b>VALUE</b>                                                     | 0<br>1<br>1                           | 0<br>3,152<br><b>3,152</b>                                                   | 0<br>4,000,000<br><b>4,000,000</b>                                                   | 1<br>3<br><b>4</b>                                     | 1,872<br>3,152<br><b>5,024</b>                                                                                                           | 3,200,000<br>4,485,000<br><b>7,685,000</b><br><b>VALUE</b>                                                                               |
| Misc. industrial (additions, improvements, etc.)  TOTAL INDUSTRIAL  INSTITUTIONAL  New institutional buildings  Misc. institutional (additions, improvements, etc.)                                                                                                                                             | 0<br>0<br><b>0</b>               | 0<br>0<br><b>0</b>                       | 0<br>0<br>0<br>VALUE<br>0<br>1,500,000                                                        | 1<br>1<br>2                                                           | 1,093<br>0<br><b>1,093</b>                                                       | 3,800,000<br>220,000<br><b>4,020,000</b><br><b>VALUE</b><br>0<br>1,515,000                                   | 0<br>1<br>1                           | 0<br>3,152<br><b>3,152</b>                                                   | 0<br>4,000,000<br><b>4,000,000</b>                                                   | 1<br>3<br><b>4</b>                                     | 1,872<br>3,152<br><b>5,024</b>                                                                                                           | 3,200,000<br>4,485,000<br><b>7,685,000</b><br><b>VALUE</b><br>0<br>6,049,653                                                             |
| Misc. industrial (additions, improvements, etc.)  TOTAL INDUSTRIAL  INSTITUTIONAL  New institutional buildings  Misc. institutional (additions, improvements, etc.)  TOTAL INSTITUTIONAL                                                                                                                        | 0<br>0<br>0<br>PERMITS<br>0<br>1 | 0<br>0<br>0<br>0                         | 0<br>0<br><b>VALUE</b><br>0<br>1,500,000<br>1,500,000                                         | PERMITS  0 2 2                                                        | 1,093<br>0<br>1,093<br>M2<br>0<br>0                                              | 3,800,000<br>220,000<br><b>4,020,000</b><br><b>VALUE</b><br>0<br>1,515,000                                   | 0<br>1<br>1<br>1<br>PERMITS<br>0<br>0 | 0<br>3,152<br>3,152<br>M2<br>0<br>0                                          | 0<br>4,000,000<br><b>4,000,000</b><br><b>VALUE</b><br>0<br>0                         | PERMITS 0 3 3 3                                        | 1,872<br>3,152<br>5,024<br>M2<br>0<br>0                                                                                                  | 3,200,000<br>4,485,000<br><b>7,685,000</b><br><b>VALUE</b><br>0<br>6,049,653<br><b>6,049,653</b>                                         |
| Misc. industrial (additions, improvements, etc.)  TOTAL INDUSTRIAL  INSTITUTIONAL  New institutional buildings  Misc. institutional (additions, improvements, etc.)  TOTAL INSTITUTIONAL  AGRICULTURAL                                                                                                          | 0<br>0<br><b>0</b>               | 0<br>0<br>0<br>0<br>M2                   | 0<br>0<br>0<br>VALUE<br>0<br>1,500,000<br>1,500,000<br>VALUE                                  | PERMITS 0 2 2 PERMITS                                                 | 1,093<br>0<br>1,093<br>M2<br>0<br>0<br>0                                         | 3,800,000<br>220,000<br>4,020,000<br>VALUE<br>0<br>1,515,000<br>1,515,000<br>VALUE                           | 0<br>1<br>1                           | 0<br>3,152<br>3,152<br>M2<br>0<br>0<br>0                                     | 0<br>4,000,000<br>4,000,000<br>VALUE<br>0<br>0<br>0<br>VALUE                         | PERMITS 0 3 3 PERMITS                                  | 1,872<br>3,152<br>5,024<br>M2<br>0<br>0<br>0                                                                                             | 3,200,000<br>4,485,000<br><b>7,685,000</b><br><b>VALUE</b><br>0<br>6,049,653<br><b>6,049,653</b><br><b>VALUE</b>                         |
| Misc. industrial (additions, improvements, etc.)  TOTAL INDUSTRIAL  INSTITUTIONAL  New institutional buildings  Misc. institutional (additions, improvements, etc.)  TOTAL INSTITUTIONAL  AGRICULTURAL  New agricultural buildings                                                                              | 0<br>0<br>0<br>PERMITS<br>0<br>1 | M2 0 0 0 0 0 0 0 0 0 0 0 0 0 0 0 0 0 0 0 | 0<br>0<br>0<br>VALUE<br>0<br>1,500,000<br>1,500,000<br>VALUE<br>175,000                       | PERMITS  0 2 2                                                        | 1,093<br>0<br>1,093<br>M2<br>0<br>0<br>0<br>0<br>M2<br>34,915                    | 3,800,000<br>220,000<br>4,020,000<br>VALUE<br>0<br>1,515,000<br>1,515,000<br>VALUE<br>12,662,400             | 0<br>1<br>1<br>1<br>PERMITS<br>0<br>0 | 0<br>3,152<br>3,152<br>M2<br>0<br>0<br>0<br>0                                | 0<br>4,000,000<br>4,000,000<br>VALUE<br>0<br>0<br>0<br>VALUE<br>1,700,000            | PERMITS 0 3 3 3                                        | 1,872<br>3,152<br>5,024<br>M2<br>0<br>0<br>0<br>0<br>M2<br>26,012                                                                        | 3,200,000<br>4,485,000<br><b>7,685,000</b><br><b>VALUE</b><br>0<br>6,049,653<br><b>6,049,653</b><br><b>VALUE</b><br>9,107,000            |
| Misc. industrial (additions, improvements, etc.)  TOTAL INDUSTRIAL  INSTITUTIONAL  New institutional buildings  Misc. institutional (additions, improvements, etc.)  TOTAL INSTITUTIONAL  AGRICULTURAL  New agricultural buildings  Misc. agricultural (additions, etc.)                                        | 0<br>0<br>0<br>PERMITS<br>0<br>1 | M2 0 0 0 0 0 0 0 0 0 0 0 0 0 0 0 0 0 0 0 | 0<br>0<br>0<br>VALUE<br>0<br>1,500,000<br>1,500,000<br>VALUE<br>175,000<br>120,000            | PERMITS  0 2  PERMITS  0 2 2  PERMITS  4                              | 1,093<br>0<br>1,093<br>M2<br>0<br>0<br>0<br>W2<br>34,915<br>1,662                | 3,800,000<br>220,000<br>4,020,000<br>VALUE<br>0<br>1,515,000<br>1,515,000<br>VALUE<br>12,662,400<br>820,000  | 0<br>1<br>1<br>1<br>PERMITS<br>0<br>0 | 0<br>3,152<br>3,152<br>M2<br>0<br>0<br>0<br>0<br>M2<br>2,436<br>483          | 0<br>4,000,000<br>4,000,000<br>VALUE<br>0<br>0<br>0<br>VALUE<br>1,700,000<br>150,000 | PERMITS  0 3 3  PERMITS  14 3                          | 1,872<br>3,152<br>5,024<br>M2<br>0<br>0<br>0<br>0<br>M2<br>26,012<br>1,560                                                               | 3,200,000<br>4,485,000<br><b>7,685,000</b><br><b>VALUE</b><br>0<br>6,049,653<br><b>6,049,653</b><br><b>VALUE</b><br>9,107,000<br>750,000 |
| Misc. industrial (additions, improvements, etc.)  TOTAL INDUSTRIAL  INSTITUTIONAL  New institutional buildings  Misc. institutional (additions, improvements, etc.)  TOTAL INSTITUTIONAL  AGRICULTURAL  New agricultural buildings                                                                              | 0<br>0<br>0<br>PERMITS<br>0<br>1 | M2 0 0 0 0 0 0 0 0 0 0 0 0 0 0 0 0 0 0 0 | 0<br>0<br>0<br>VALUE<br>0<br>1,500,000<br>1,500,000<br>VALUE<br>175,000                       | PERMITS  0 2  PERMITS  0 2 2  PERMITS  22 4 26                        | 1,093<br>0<br>1,093<br>M2<br>0<br>0<br>0<br>0<br>M2<br>34,915                    | 3,800,000<br>220,000<br>4,020,000<br>VALUE<br>0<br>1,515,000<br>1,515,000<br>VALUE<br>12,662,400             | 0<br>1<br>1<br>1<br>PERMITS<br>0<br>0 | 0<br>3,152<br>3,152<br>M2<br>0<br>0<br>0<br>0                                | 0<br>4,000,000<br>4,000,000<br>VALUE<br>0<br>0<br>0<br>VALUE<br>1,700,000            | PERMITS 0 3 3 PERMITS                                  | 1,872<br>3,152<br>5,024<br>M2<br>0<br>0<br>0<br>0<br>M2<br>26,012                                                                        | 3,200,000<br>4,485,000<br><b>7,685,000</b><br><b>VALUE</b><br>0<br>6,049,653<br><b>6,049,653</b><br><b>VALUE</b><br>9,107,000            |
| Misc. industrial (additions, improvements, etc.)  TOTAL INDUSTRIAL  INSTITUTIONAL  New institutional buildings  Misc. institutional (additions, improvements, etc.)  TOTAL INSTITUTIONAL  AGRICULTURAL  New agricultural buildings  Misc. agricultural (additions, etc.)                                        | 0<br>0<br>0<br>PERMITS<br>0<br>1 | M2 0 0 0 0 0 0 0 0 0 0 0 0 0 0 0 0 0 0 0 | 0<br>0<br>0<br>VALUE<br>0<br>1,500,000<br>1,500,000<br>VALUE<br>175,000<br>120,000            | PERMITS  0 2  PERMITS  0 2 2  PERMITS  4                              | 1,093<br>0<br>1,093<br>M2<br>0<br>0<br>0<br>W2<br>34,915<br>1,662                | 3,800,000<br>220,000<br>4,020,000<br>VALUE<br>0<br>1,515,000<br>1,515,000<br>VALUE<br>12,662,400<br>820,000  | 0<br>1<br>1<br>1<br>PERMITS<br>0<br>0 | 0<br>3,152<br>3,152<br>M2<br>0<br>0<br>0<br>0<br>M2<br>2,436<br>483          | 0<br>4,000,000<br>4,000,000<br>VALUE<br>0<br>0<br>0<br>VALUE<br>1,700,000<br>150,000 | PERMITS  0 3 3  PERMITS  14 3                          | M2  0 0 0  M2 26,012 1,560 27,572                                                                                                        | 3,200,000<br>4,485,000<br><b>7,685,000</b><br><b>VALUE</b><br>0<br>6,049,653<br><b>6,049,653</b><br><b>VALUE</b><br>9,107,000<br>750,000 |
| Misc. industrial (additions, improvements, etc.)  TOTAL INDUSTRIAL  INSTITUTIONAL  New institutional buildings  Misc. institutional (additions, improvements, etc.)  TOTAL INSTITUTIONAL  AGRICULTURAL  New agricultural buildings  Misc. agricultural (additions, etc.)  TOTAL AGRICULTURAL                    | PERMITS  0 1 1 PERMITS 1 2       | M2 0 0 0 0 0 0 0 0 0 0 0 0 0 0 0 0 0 0 0 | 0<br>0<br>0<br>VALUE<br>0<br>1,500,000<br>1,500,000<br>VALUE<br>175,000<br>120,000<br>295,000 | PERMITS  0 2 PERMITS  0 2 2 PERMITS  22 4 26                          | 1,093<br>0<br>1,093<br>M2<br>0<br>0<br>0<br>W2<br>34,915<br>1,662                | 3,800,000<br>220,000<br>4,020,000<br>VALUE<br>0<br>1,515,000<br>1,515,000<br>VALUE<br>12,662,400<br>820,000  | 0<br>1<br>1<br>1<br>PERMITS<br>0<br>0 | 0<br>3,152<br>3,152<br>M2<br>0<br>0<br>0<br>0<br>M2<br>2,436<br>483          | 0<br>4,000,000<br>4,000,000<br>VALUE<br>0<br>0<br>0<br>VALUE<br>1,700,000<br>150,000 | PERMITS  0 3 3  PERMITS  14 3 17                       | M2  0 0 0  M2 26,012 1,560 27,572                                                                                                        | 3,200,000<br>4,485,000<br><b>7,685,000</b><br><b>VALUE</b><br>0<br>6,049,653<br><b>6,049,653</b><br><b>VALUE</b><br>9,107,000<br>750,000 |
| Misc. industrial (additions, improvements, etc.)  TOTAL INDUSTRIAL  INSTITUTIONAL  New institutional buildings  Misc. institutional (additions, improvements, etc.)  TOTAL INSTITUTIONAL  AGRICULTURAL  New agricultural buildings  Misc. agricultural (additions, etc.)  TOTAL AGRICULTURAL  OTHER             | PERMITS  0 1 1 PERMITS 1 2       | M2 0 0 0 0 0 0 0 0 0 0 0 0 0 0 0 0 0 0 0 | 0 0 0 0 VALUE 0 1,500,000 1,500,000 VALUE 175,000 120,000 295,000 MAY 2024                    | PERMITS  0 2  PERMITS  0 2 2  PERMITS  22 4 26  2024 YEAR-TO-DATE     | 1,093<br>0<br>1,093<br>M2<br>0<br>0<br>0<br>W2<br>34,915<br>1,662                | 3,800,000<br>220,000<br>4,020,000<br>VALUE<br>0<br>1,515,000<br>1,515,000<br>VALUE<br>12,662,400<br>820,000  | 0<br>1<br>1<br>1<br>PERMITS<br>0<br>0 | 0<br>3,152<br>3,152<br>M2<br>0<br>0<br>0<br>0<br>M2<br>2,436<br>483          | 0<br>4,000,000<br>4,000,000<br>VALUE<br>0<br>0<br>0<br>VALUE<br>1,700,000<br>150,000 | PERMITS  O 3 3 PERMITS  14 3 17  BUILDING IN           | 1,872<br>3,152<br>5,024<br>M2<br>0<br>0<br>0<br>0<br>M2<br>26,012<br>1,560<br>27,572<br>SPECTIONS<br>MAY 2025<br>EAR-TO-DATE             | 3,200,000<br>4,485,000<br>7,685,000<br>VALUE<br>0<br>6,049,653<br>6,049,653<br>VALUE<br>9,107,000<br>750,000<br>9,857,000                |
| Misc. industrial (additions, improvements, etc.)  TOTAL INDUSTRIAL  INSTITUTIONAL  New institutional buildings  Misc. institutional (additions, improvements, etc.)  TOTAL INSTITUTIONAL  AGRICULTURAL  New agricultural buildings  Misc. agricultural (additions, etc.)  TOTAL AGRICULTURAL  OTHER  Demolition | PERMITS  0 1 1 PERMITS 1 2       | M2 0 0 0 0 0 0 0 0 0 0 0 0 0 0 0 0 0 0 0 | 0 0 0 0 VALUE 0 1,500,000 1,500,000 VALUE 175,000 120,000 295,000 MAY 2024                    | PERMITS  0 2  PERMITS  0 2 2  PERMITS  22 4 26  2024 YEAR-TO-DATE  33 | 1,093<br>0<br>1,093<br>M2<br>0<br>0<br>0<br>W2<br>34,915<br>1,662                | 3,800,000<br>220,000<br>4,020,000<br>VALUE<br>0<br>1,515,000<br>1,515,000<br>VALUE<br>12,662,400<br>820,000  | 0<br>1<br>1<br>1<br>PERMITS<br>0<br>0 | 0<br>3,152<br>3,152<br>M2<br>0<br>0<br>0<br>0<br>M2<br>2,436<br>483          | 0<br>4,000,000<br>4,000,000<br>VALUE<br>0<br>0<br>0<br>VALUE<br>1,700,000<br>150,000 | PERMITS  0 3 3  PERMITS  14 3 17  BUILDING IN:         | 1,872<br>3,152<br>5,024<br>M2<br>0<br>0<br>0<br>0<br>M2<br>26,012<br>1,560<br>27,572<br>SPECTIONS<br>MAY 2025<br>EAR-TO-DATE<br>MAY 2024 | 3,200,000 4,485,000 7,685,000 VALUE 0 6,049,653 6,049,653 VALUE 9,107,000 750,000 9,857,000 637 2,915 722                                |
| Misc. industrial (additions, improvements, etc.)  TOTAL INDUSTRIAL  INSTITUTIONAL  New institutional buildings  Misc. institutional (additions, improvements, etc.)  TOTAL INSTITUTIONAL  AGRICULTURAL  New agricultural buildings  Misc. agricultural (additions, etc.)  TOTAL AGRICULTURAL  OTHER  Demolition | PERMITS  0 1 1 PERMITS 1 2       | M2 0 0 0 0 0 0 0 0 0 0 0 0 0 0 0 0 0 0 0 | 0 0 0 0 VALUE 0 1,500,000 1,500,000 VALUE 175,000 120,000 295,000 MAY 2024                    | PERMITS  0 2  PERMITS  0 2 2  PERMITS  22 4 26  2024 YEAR-TO-DATE  33 | 1,093<br>0<br>1,093<br>M2<br>0<br>0<br>0<br>W2<br>34,915<br>1,662                | 3,800,000<br>220,000<br>4,020,000<br>VALUE<br>0<br>1,515,000<br>1,515,000<br>VALUE<br>12,662,400<br>820,000  | 0<br>1<br>1<br>1<br>PERMITS<br>0<br>0 | 0<br>3,152<br>3,152<br>M2<br>0<br>0<br>0<br>0<br>M2<br>2,436<br>483          | 0<br>4,000,000<br>4,000,000<br>VALUE<br>0<br>0<br>0<br>VALUE<br>1,700,000<br>150,000 | PERMITS  0 3 3  PERMITS  14 3 17  BUILDING IN:         | 1,872<br>3,152<br>5,024<br>M2<br>0<br>0<br>0<br>0<br>M2<br>26,012<br>1,560<br>27,572<br>SPECTIONS<br>MAY 2025<br>EAR-TO-DATE             | 3,200,000 4,485,000 7,685,000  VALUE  0 6,049,653 6,049,653  VALUE 9,107,000 750,000 9,857,000                                           |
| Misc. industrial (additions, improvements, etc.)  TOTAL INDUSTRIAL  INSTITUTIONAL  New institutional buildings  Misc. institutional (additions, improvements, etc.)  TOTAL INSTITUTIONAL  AGRICULTURAL  New agricultural buildings  Misc. agricultural (additions, etc.)  TOTAL AGRICULTURAL  OTHER  Demolition | PERMITS  0 1 1 PERMITS 1 2       | M2 0 0 0 0 0 0 0 0 0 0 0 0 0 0 0 0 0 0 0 | 0 0 0 0 VALUE 0 1,500,000 1,500,000 120,000 295,000 MAY 2024                                  | PERMITS  0 2 2 PERMITS  22 4 26  2024 YEAR-TO-DATE  33 11             | 1,093<br>0<br>1,093<br>M2<br>0<br>0<br>0<br>W2<br>34,915<br>1,662                | 3,800,000<br>220,000<br>4,020,000<br>VALUE<br>0<br>1,515,000<br>VALUE<br>12,662,400<br>820,000<br>13,482,400 | 0<br>1<br>1<br>1<br>PERMITS<br>0<br>0 | M2 0 0 0 0 0 0 0 0 0 0 0 0 0 0 0 0 0 0 0                                     | 0<br>4,000,000<br>4,000,000<br>VALUE<br>0<br>0<br>0<br>VALUE<br>1,700,000<br>150,000 | PERMITS  0 3 3  PERMITS  14 3 17  BUILDING IN: 2025 YI | 1,872<br>3,152<br>5,024<br>M2<br>0<br>0<br>0<br>0<br>M2<br>26,012<br>1,560<br>27,572<br>SPECTIONS<br>MAY 2025<br>EAR-TO-DATE<br>MAY 2024 | 3,200,000 4,485,000 7,685,000 VALUE 0 6,049,653 VALUE 9,107,000 750,000 9,857,000 637 2,915 722 3,490                                    |
| Misc. industrial (additions, improvements, etc.)  TOTAL INDUSTRIAL  INSTITUTIONAL  New institutional buildings  Misc. institutional (additions, improvements, etc.)  TOTAL INSTITUTIONAL  AGRICULTURAL  New agricultural buildings  Misc. agricultural (additions, etc.)  TOTAL AGRICULTURAL  OTHER  Demolition | PERMITS  0 1 1 PERMITS 1 2       | M2 0 0 0 0 0 0 0 0 0 0 0 0 0 0 0 0 0 0 0 | 0 0 0 0 VALUE 0 1,500,000 1,500,000 VALUE 175,000 120,000 295,000 MAY 2024                    | PERMITS  0 2 2 PERMITS  22 4 26  2024 YEAR-TO-DATE  33 11             | 1,093<br>0<br>1,093<br>M2<br>0<br>0<br>0<br>0<br>M2<br>34,915<br>1,662<br>36,577 | 3,800,000<br>220,000<br>4,020,000<br>VALUE<br>0<br>1,515,000<br>VALUE<br>12,662,400<br>820,000<br>13,482,400 | 0<br>1<br>1<br>1<br>PERMITS<br>0<br>0 | 0<br>3,152<br>3,152<br>M2<br>0<br>0<br>0<br>0<br>M2<br>2,436<br>483<br>2,919 | 0<br>4,000,000<br>4,000,000<br>VALUE<br>0<br>0<br>0<br>VALUE<br>1,700,000<br>150,000 | PERMITS  0 3 3  PERMITS  14 3 17  BUILDING IN: 2025 YI | M2 26,012 1,560 27,572  SPECTIONS MAY 2025 EAR-TO-DATE MAY 2024 EAR-TO-DATE                                                              | 3,200,000 4,485,000 7,685,000 VALUE 0 6,049,653 VALUE 9,107,000 750,000 9,857,000 637 2,915 722 3,490                                    |

|         | BUILDING PERMITS REPORT<br>MAY 2025                             |              |              |
|---------|-----------------------------------------------------------------|--------------|--------------|
| PERMITS | PERMIT TYPE                                                     | UNITS        | VALUE        |
| 9       | Single Family Dwellings                                         | 12           | \$5,650,000  |
| 0       | First Nations Lease                                             | 0            | \$0          |
| 0       | New Two-Family Dwellings                                        | 0            | \$0          |
| 0       | New Multi-Family Dwellings                                      | 0            | \$0          |
| 0       | Mobile Homes, Secondary Suites, TADs, etc.                      | 0            | \$0          |
| 2       | Townhouses                                                      | 16           | \$2,400,000  |
| 18      | Miscellaneous Residential Permits                               | 0            | \$1,368,939  |
| PERMITS | PERMIT TYPE                                                     | AREA $(M^2)$ | VALUE        |
| 0       | New Commercial Permits                                          | 0            | \$0          |
| 6       | Miscellaneous Commercial Permits                                | 0            | \$833,000    |
|         | Area 1 - #5-8580 Young Rd - TI Pharmacy and Doctor's office     | 0            | \$290,000    |
|         | Area 1 - #5-8580 Young Rd - TI Pharmacy and Doctor's office     | 0            | \$210,000    |
|         | Area 1 - #32-45905 Yale Rd - TI Shoppers Drug Mart              | 0            | \$200,000    |
| 0       | New Industrial Permits                                          | 0            | \$0          |
| 0       | Miscellaneous Industrial Permits                                | 0            | \$0          |
| 0       | New Institutional Permits                                       | 0            | \$0          |
| 1       | Miscellaneous Institutional Permits                             | 0            | \$1,500,000  |
|         | Area 3 - 45190 Caen Avenue - TI University of the Fraser Valley | 0            | \$1,500,000  |
| 2       | Agricultural Permits                                            | 969          | \$295,000    |
| 5       | Demolition Permits                                              | N/A          | N/A          |
| 7       | Service Permits                                                 | N/A          | N/A          |
|         | TOTALS                                                          |              |              |
|         | TOTAL PERMITS ISSUED                                            |              | 50           |
|         | TOTAL NUMBER DWELLING UNITS                                     |              | 28           |
|         | TOTAL AREA (M²) (NON-RESIDENTIAL)                               |              | 969          |
|         | TOTAL VALUE OF CONSTRUCTION                                     |              | \$12,046,939 |