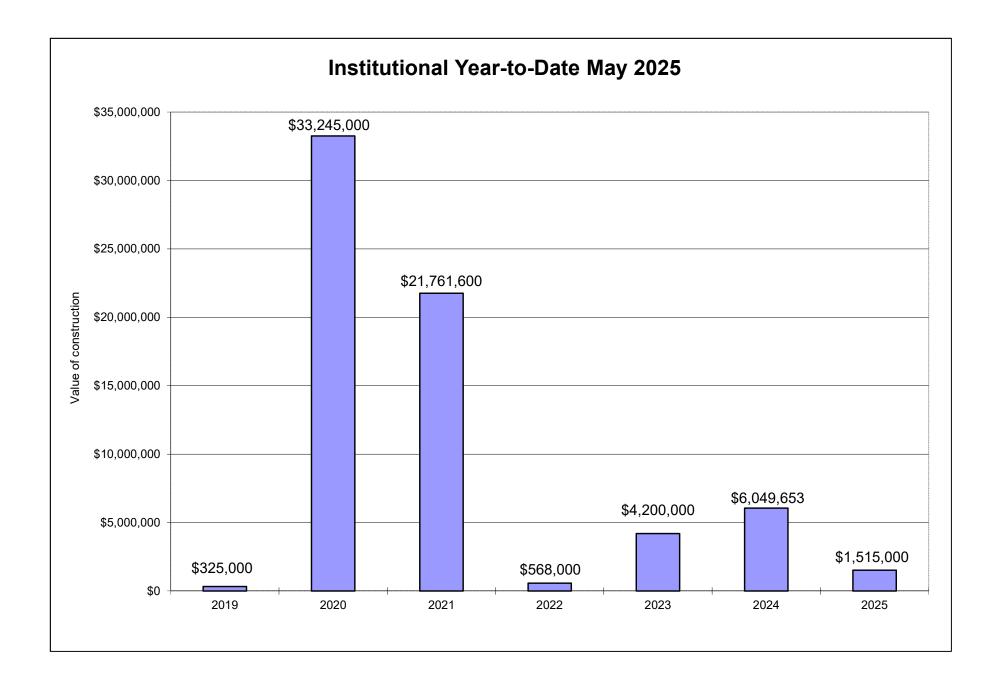

| BUILDING PERMITS - MAY 2025                                                                                                                                                                                                                                                                                     |                                  |                                          |                                                                                               |                                                                       |                                                                                  |                                                                                                              |                                       |                                                                              |                                                                                      |                                                        |                                                                                                                                          |                                                                                                                                          |
|-----------------------------------------------------------------------------------------------------------------------------------------------------------------------------------------------------------------------------------------------------------------------------------------------------------------|----------------------------------|------------------------------------------|-----------------------------------------------------------------------------------------------|-----------------------------------------------------------------------|----------------------------------------------------------------------------------|--------------------------------------------------------------------------------------------------------------|---------------------------------------|------------------------------------------------------------------------------|--------------------------------------------------------------------------------------|--------------------------------------------------------|------------------------------------------------------------------------------------------------------------------------------------------|------------------------------------------------------------------------------------------------------------------------------------------|
|                                                                                                                                                                                                                                                                                                                 |                                  | MAY 2025                                 |                                                                                               | 20                                                                    | 25 YEAR-TO-                                                                      | DATE                                                                                                         |                                       | MAY 2024                                                                     |                                                                                      | 202                                                    | 24 YEAR TO-E                                                                                                                             | DATE                                                                                                                                     |
| RESIDENTIAL                                                                                                                                                                                                                                                                                                     | PERMITS                          | UNITS                                    | VALUE                                                                                         | PERMITS                                                               | UNITS                                                                            | VALUE                                                                                                        | PERMITS                               | UNITS                                                                        | VALUE                                                                                | PERMITS                                                | UNITS                                                                                                                                    | VALUE                                                                                                                                    |
| New single family (fee simple)                                                                                                                                                                                                                                                                                  | 7                                | 8                                        | 4,850,000                                                                                     | 24                                                                    | 32                                                                               | 15,285,000                                                                                                   | 7                                     | 12                                                                           | 3,100,000                                                                            | 21                                                     | 34                                                                                                                                       | 9,666,154                                                                                                                                |
| New single family (strata)                                                                                                                                                                                                                                                                                      | 2                                | 4                                        | 800,000                                                                                       | 6                                                                     | 12                                                                               | 2,650,000                                                                                                    | 2                                     | 2                                                                            | 800,000                                                                              | 10                                                     | 17                                                                                                                                       | 4,575,000                                                                                                                                |
| First Nations Lease                                                                                                                                                                                                                                                                                             | 0                                | 0                                        | 0                                                                                             | 0                                                                     | 0                                                                                | 0                                                                                                            | 0                                     | 0                                                                            | 0                                                                                    | 0                                                      | 0                                                                                                                                        | 0                                                                                                                                        |
| New 2 family duplex (fee simple)                                                                                                                                                                                                                                                                                | 0                                | 0                                        | 0                                                                                             | 0                                                                     | 0                                                                                | 0                                                                                                            | 0                                     | 0                                                                            | 0                                                                                    | 0                                                      | 0                                                                                                                                        | 0                                                                                                                                        |
| New 2 family duplex (strata)                                                                                                                                                                                                                                                                                    | 0                                | 0                                        | 0                                                                                             | 0                                                                     | 0                                                                                | 0                                                                                                            | 0                                     | 0                                                                            | 0                                                                                    | 0                                                      | 0                                                                                                                                        | 0                                                                                                                                        |
| New townhouses                                                                                                                                                                                                                                                                                                  | 2                                | 16                                       | 2,400,000                                                                                     | 4                                                                     | 21                                                                               | 3,709,330                                                                                                    | 2                                     | 8                                                                            | 1.368.820                                                                            | 4                                                      | 16                                                                                                                                       | 3.768.820                                                                                                                                |
| New apartments                                                                                                                                                                                                                                                                                                  | 0                                | 0                                        | 0                                                                                             | 2                                                                     | 118                                                                              | 39.311.044                                                                                                   | 1                                     | 55                                                                           | 22.800.000                                                                           | 5                                                      | 286                                                                                                                                      | 62.150.000                                                                                                                               |
| Mobile / manufactured homes                                                                                                                                                                                                                                                                                     | 0                                | 0                                        | 0                                                                                             | 3                                                                     | 3                                                                                | 340.000                                                                                                      | 0                                     | 0                                                                            | 0                                                                                    | 1                                                      | 1                                                                                                                                        | 240.000                                                                                                                                  |
| Secondary suites, TADs, etc.                                                                                                                                                                                                                                                                                    | 0                                | 0                                        | 0                                                                                             | 7                                                                     | 7                                                                                | 1.290.000                                                                                                    | 2                                     | 2                                                                            | 140.000                                                                              | 8                                                      | 8                                                                                                                                        | 680.000                                                                                                                                  |
| Miscellaneous residential                                                                                                                                                                                                                                                                                       | 18                               | 0                                        | 1,368,939                                                                                     | 59                                                                    | 6                                                                                | 6,204,404                                                                                                    | 18                                    | 1                                                                            | 2,448,000                                                                            | 65                                                     | 4                                                                                                                                        | 8,118,279                                                                                                                                |
| TOTAL RESIDENTIAL                                                                                                                                                                                                                                                                                               | 29                               | 28                                       | 9,418,939                                                                                     | 105                                                                   | 199                                                                              | 68,789,778                                                                                                   | 32                                    | 80                                                                           | 30,656,820                                                                           | 114                                                    | 366                                                                                                                                      | 89,198,253                                                                                                                               |
| COMMERCIAL                                                                                                                                                                                                                                                                                                      | PERMITS                          | M2                                       | VALUE                                                                                         | PERMITS                                                               | M2                                                                               | VALUE                                                                                                        | PERMITS                               | M2                                                                           | VALUE                                                                                | PERMITS                                                | M2                                                                                                                                       | VALUE                                                                                                                                    |
| New commercial buildings                                                                                                                                                                                                                                                                                        | PERMITS                          | IVIZ<br>0                                | VALUE                                                                                         | PERIVITS                                                              | IVIZ                                                                             | VALUE                                                                                                        | PERIVITS                              | IVIZ 0                                                                       | VALUE                                                                                | PERIVITS                                               | NIZ<br>815                                                                                                                               | 625,000                                                                                                                                  |
| Misc. commercial (additions, improvements, etc.)                                                                                                                                                                                                                                                                | 6                                | 0                                        | 833,000                                                                                       | 30                                                                    | 397                                                                              | 7,145,300                                                                                                    | 8                                     | 0                                                                            | 1,405,000                                                                            | 30                                                     | 013                                                                                                                                      | 7,543,100                                                                                                                                |
| Commercial Signs                                                                                                                                                                                                                                                                                                | 0                                | 0                                        | 000,000                                                                                       | 17                                                                    | 037                                                                              | 357,760                                                                                                      | 6                                     | 0                                                                            | 66,785                                                                               | 24                                                     | 0                                                                                                                                        | 246,803                                                                                                                                  |
| TOTAL COMMERCIAL                                                                                                                                                                                                                                                                                                | 6                                | 0                                        | 833,000                                                                                       | 47                                                                    | 397                                                                              | 7,503,060                                                                                                    | 14                                    | 0                                                                            | 1,471,785                                                                            | 56                                                     | 815                                                                                                                                      | 8,414,903                                                                                                                                |
| INDUSTRIAL                                                                                                                                                                                                                                                                                                      | PERMITS                          | M2                                       | VALUE                                                                                         | PERMITS                                                               | M2                                                                               | VALUE                                                                                                        | PERMITS                               | M2                                                                           | VALUE                                                                                | PERMITS                                                | M2                                                                                                                                       | VALUE                                                                                                                                    |
| INDUSTRIAL                                                                                                                                                                                                                                                                                                      |                                  |                                          |                                                                                               |                                                                       |                                                                                  |                                                                                                              | PERMITS                               | IVIZ                                                                         | VALUE                                                                                |                                                        | IVIZ                                                                                                                                     | VALUE                                                                                                                                    |
| New industrial buildings                                                                                                                                                                                                                                                                                        | 0                                | 0                                        | VALUE 0                                                                                       | 1 LIXWITO                                                             |                                                                                  |                                                                                                              | 0                                     |                                                                              | 0                                                                                    | 1                                                      |                                                                                                                                          | -                                                                                                                                        |
| New industrial buildings  Misc industrial (additions improvements etc.)                                                                                                                                                                                                                                         | 0                                | 0                                        | 0                                                                                             | 1                                                                     | 1,093                                                                            | 3,800,000                                                                                                    | 0                                     | 0                                                                            | 0                                                                                    | 1 3                                                    | 1,872                                                                                                                                    | 3,200,000                                                                                                                                |
| Misc. industrial (additions, improvements, etc.)                                                                                                                                                                                                                                                                | 0                                | 0                                        | 0                                                                                             | 1<br>1<br>1                                                           | 1,093<br>0                                                                       | 3,800,000<br>220,000                                                                                         | 0                                     | 0<br>3,152                                                                   | 0<br>4,000,000                                                                       | 1<br>3<br>4                                            | 1,872<br>3,152                                                                                                                           | 3,200,000<br>4,485,000                                                                                                                   |
| Misc. industrial (additions, improvements, etc.)  TOTAL INDUSTRIAL                                                                                                                                                                                                                                              | 0<br>0<br><b>0</b>               | 0<br>0<br><b>0</b>                       | 0<br>0<br>0                                                                                   | 1<br>1<br>2                                                           | 1,093<br>0<br><b>1,093</b>                                                       | 3,800,000<br>220,000<br><b>4,020,000</b>                                                                     | 0<br>1<br>1                           | 0<br>3,152<br><b>3,152</b>                                                   | 0<br>4,000,000<br><b>4,000,000</b>                                                   | 1<br>3<br><b>4</b>                                     | 1,872<br>3,152<br><b>5,024</b>                                                                                                           | 3,200,000<br>4,485,000<br><b>7,685,000</b>                                                                                               |
| Misc. industrial (additions, improvements, etc.)  TOTAL INDUSTRIAL  INSTITUTIONAL                                                                                                                                                                                                                               | 0<br>0<br>0<br>PERMITS           | 0<br>0<br>0<br>0                         | 0<br>0<br>0<br><b>VALUE</b>                                                                   | PERMITS                                                               | 1,093<br>0                                                                       | 3,800,000<br>220,000                                                                                         | 0<br>1<br>1<br>PERMITS                | 0<br>3,152                                                                   | 0<br>4,000,000                                                                       | 1 3 4 PERMITS                                          | 1,872<br>3,152                                                                                                                           | 3,200,000<br>4,485,000                                                                                                                   |
| Misc. industrial (additions, improvements, etc.)  TOTAL INDUSTRIAL  INSTITUTIONAL  New institutional buildings                                                                                                                                                                                                  | 0<br>0<br><b>0</b>               | 0<br>0<br><b>0</b>                       | 0<br>0<br>0<br>VALUE                                                                          | 1<br>1<br>2                                                           | 1,093<br>0<br><b>1,093</b>                                                       | 3,800,000<br>220,000<br><b>4,020,000</b><br><b>VALUE</b>                                                     | 0<br>1<br>1                           | 0<br>3,152<br><b>3,152</b>                                                   | 0<br>4,000,000<br><b>4,000,000</b>                                                   | 1<br>3<br><b>4</b>                                     | 1,872<br>3,152<br><b>5,024</b>                                                                                                           | 3,200,000<br>4,485,000<br><b>7,685,000</b><br><b>VALUE</b>                                                                               |
| Misc. industrial (additions, improvements, etc.)  TOTAL INDUSTRIAL  INSTITUTIONAL  New institutional buildings  Misc. institutional (additions, improvements, etc.)                                                                                                                                             | 0<br>0<br><b>0</b>               | 0<br>0<br><b>0</b>                       | 0<br>0<br>0<br>VALUE<br>0<br>1,500,000                                                        | 1<br>1<br>2                                                           | 1,093<br>0<br><b>1,093</b>                                                       | 3,800,000<br>220,000<br><b>4,020,000</b><br><b>VALUE</b><br>0<br>1,515,000                                   | 0<br>1<br>1                           | 0<br>3,152<br><b>3,152</b>                                                   | 0<br>4,000,000<br><b>4,000,000</b>                                                   | 1<br>3<br><b>4</b>                                     | 1,872<br>3,152<br><b>5,024</b>                                                                                                           | 3,200,000<br>4,485,000<br><b>7,685,000</b><br><b>VALUE</b><br>0<br>6,049,653                                                             |
| Misc. industrial (additions, improvements, etc.)  TOTAL INDUSTRIAL  INSTITUTIONAL  New institutional buildings  Misc. institutional (additions, improvements, etc.)  TOTAL INSTITUTIONAL                                                                                                                        | 0<br>0<br>0<br>PERMITS<br>0<br>1 | 0<br>0<br>0<br>0                         | 0<br>0<br><b>VALUE</b><br>0<br>1,500,000<br>1,500,000                                         | PERMITS  0 2 2                                                        | 1,093<br>0<br>1,093<br>M2<br>0<br>0                                              | 3,800,000<br>220,000<br><b>4,020,000</b><br><b>VALUE</b><br>0<br>1,515,000                                   | 0<br>1<br>1<br>1<br>PERMITS<br>0<br>0 | 0<br>3,152<br>3,152<br>M2<br>0<br>0                                          | 0<br>4,000,000<br><b>4,000,000</b><br><b>VALUE</b><br>0<br>0                         | PERMITS 0 3 3 3                                        | 1,872<br>3,152<br>5,024<br>M2<br>0<br>0                                                                                                  | 3,200,000<br>4,485,000<br><b>7,685,000</b><br><b>VALUE</b><br>0<br>6,049,653<br><b>6,049,653</b>                                         |
| Misc. industrial (additions, improvements, etc.)  TOTAL INDUSTRIAL  INSTITUTIONAL  New institutional buildings  Misc. institutional (additions, improvements, etc.)  TOTAL INSTITUTIONAL  AGRICULTURAL                                                                                                          | 0<br>0<br><b>0</b>               | 0<br>0<br>0<br>0<br>M2                   | 0<br>0<br>0<br>VALUE<br>0<br>1,500,000<br>1,500,000<br>VALUE                                  | PERMITS 0 2 2 PERMITS                                                 | 1,093<br>0<br>1,093<br>M2<br>0<br>0<br>0                                         | 3,800,000<br>220,000<br>4,020,000<br>VALUE<br>0<br>1,515,000<br>1,515,000<br>VALUE                           | 0<br>1<br>1                           | 0<br>3,152<br>3,152<br>M2<br>0<br>0<br>0                                     | 0<br>4,000,000<br>4,000,000<br>VALUE<br>0<br>0<br>0<br>VALUE                         | PERMITS 0 3 3 PERMITS                                  | 1,872<br>3,152<br>5,024<br>M2<br>0<br>0<br>0                                                                                             | 3,200,000<br>4,485,000<br><b>7,685,000</b><br><b>VALUE</b><br>0<br>6,049,653<br><b>6,049,653</b><br><b>VALUE</b>                         |
| Misc. industrial (additions, improvements, etc.)  TOTAL INDUSTRIAL  INSTITUTIONAL  New institutional buildings  Misc. institutional (additions, improvements, etc.)  TOTAL INSTITUTIONAL  AGRICULTURAL  New agricultural buildings                                                                              | 0<br>0<br>0<br>PERMITS<br>0<br>1 | M2 0 0 0 0 0 0 0 0 0 0 0 0 0 0 0 0 0 0 0 | 0<br>0<br>0<br>VALUE<br>0<br>1,500,000<br>1,500,000<br>VALUE<br>175,000                       | PERMITS  0 2 2                                                        | 1,093<br>0<br>1,093<br>M2<br>0<br>0<br>0<br>0<br>M2<br>34,915                    | 3,800,000<br>220,000<br>4,020,000<br>VALUE<br>0<br>1,515,000<br>1,515,000<br>VALUE<br>12,662,400             | 0<br>1<br>1<br>1<br>PERMITS<br>0<br>0 | 0<br>3,152<br>3,152<br>M2<br>0<br>0<br>0<br>0                                | 0<br>4,000,000<br>4,000,000<br>VALUE<br>0<br>0<br>0<br>VALUE<br>1,700,000            | PERMITS 0 3 3 3                                        | 1,872<br>3,152<br>5,024<br>M2<br>0<br>0<br>0<br>0<br>M2<br>26,012                                                                        | 3,200,000<br>4,485,000<br><b>7,685,000</b><br><b>VALUE</b><br>0<br>6,049,653<br><b>6,049,653</b><br><b>VALUE</b><br>9,107,000            |
| Misc. industrial (additions, improvements, etc.)  TOTAL INDUSTRIAL  INSTITUTIONAL  New institutional buildings  Misc. institutional (additions, improvements, etc.)  TOTAL INSTITUTIONAL  AGRICULTURAL  New agricultural buildings  Misc. agricultural (additions, etc.)                                        | 0<br>0<br>0<br>PERMITS<br>0<br>1 | M2 0 0 0 0 0 0 0 0 0 0 0 0 0 0 0 0 0 0 0 | 0<br>0<br>0<br>VALUE<br>0<br>1,500,000<br>1,500,000<br>VALUE<br>175,000<br>120,000            | PERMITS  0 2  PERMITS  0 2 2  PERMITS  4                              | 1,093<br>0<br>1,093<br>M2<br>0<br>0<br>0<br>W2<br>34,915<br>1,662                | 3,800,000<br>220,000<br>4,020,000<br>VALUE<br>0<br>1,515,000<br>1,515,000<br>VALUE<br>12,662,400<br>820,000  | 0<br>1<br>1<br>1<br>PERMITS<br>0<br>0 | 0<br>3,152<br>3,152<br>M2<br>0<br>0<br>0<br>0<br>M2<br>2,436<br>483          | 0<br>4,000,000<br>4,000,000<br>VALUE<br>0<br>0<br>0<br>VALUE<br>1,700,000<br>150,000 | PERMITS  0 3 3  PERMITS  14 3                          | 1,872<br>3,152<br>5,024<br>M2<br>0<br>0<br>0<br>0<br>M2<br>26,012<br>1,560                                                               | 3,200,000<br>4,485,000<br><b>7,685,000</b><br><b>VALUE</b><br>0<br>6,049,653<br><b>6,049,653</b><br><b>VALUE</b><br>9,107,000<br>750,000 |
| Misc. industrial (additions, improvements, etc.)  TOTAL INDUSTRIAL  INSTITUTIONAL  New institutional buildings  Misc. institutional (additions, improvements, etc.)  TOTAL INSTITUTIONAL  AGRICULTURAL  New agricultural buildings                                                                              | 0<br>0<br>0<br>PERMITS<br>0<br>1 | M2 0 0 0 0 0 0 0 0 0 0 0 0 0 0 0 0 0 0 0 | 0<br>0<br>0<br>VALUE<br>0<br>1,500,000<br>1,500,000<br>VALUE<br>175,000                       | PERMITS  0 2  PERMITS  0 2 2  PERMITS  22 4 26                        | 1,093<br>0<br>1,093<br>M2<br>0<br>0<br>0<br>0<br>M2<br>34,915                    | 3,800,000<br>220,000<br>4,020,000<br>VALUE<br>0<br>1,515,000<br>1,515,000<br>VALUE<br>12,662,400             | 0<br>1<br>1<br>1<br>PERMITS<br>0<br>0 | 0<br>3,152<br>3,152<br>M2<br>0<br>0<br>0<br>0                                | 0<br>4,000,000<br>4,000,000<br>VALUE<br>0<br>0<br>0<br>VALUE<br>1,700,000            | PERMITS 0 3 3 PERMITS                                  | 1,872<br>3,152<br>5,024<br>M2<br>0<br>0<br>0<br>0<br>M2<br>26,012                                                                        | 3,200,000<br>4,485,000<br><b>7,685,000</b><br><b>VALUE</b><br>0<br>6,049,653<br><b>6,049,653</b><br><b>VALUE</b><br>9,107,000            |
| Misc. industrial (additions, improvements, etc.)  TOTAL INDUSTRIAL  INSTITUTIONAL  New institutional buildings  Misc. institutional (additions, improvements, etc.)  TOTAL INSTITUTIONAL  AGRICULTURAL  New agricultural buildings  Misc. agricultural (additions, etc.)                                        | 0<br>0<br>0<br>PERMITS<br>0<br>1 | M2 0 0 0 0 0 0 0 0 0 0 0 0 0 0 0 0 0 0 0 | 0<br>0<br>0<br>VALUE<br>0<br>1,500,000<br>1,500,000<br>VALUE<br>175,000<br>120,000            | PERMITS  0 2  PERMITS  0 2 2  PERMITS  4                              | 1,093<br>0<br>1,093<br>M2<br>0<br>0<br>0<br>W2<br>34,915<br>1,662                | 3,800,000<br>220,000<br>4,020,000<br>VALUE<br>0<br>1,515,000<br>1,515,000<br>VALUE<br>12,662,400<br>820,000  | 0<br>1<br>1<br>1<br>PERMITS<br>0<br>0 | 0<br>3,152<br>3,152<br>M2<br>0<br>0<br>0<br>0<br>M2<br>2,436<br>483          | 0<br>4,000,000<br>4,000,000<br>VALUE<br>0<br>0<br>0<br>VALUE<br>1,700,000<br>150,000 | PERMITS  0 3 3  PERMITS  14 3                          | M2  0 0 0  M2 26,012 1,560 27,572                                                                                                        | 3,200,000<br>4,485,000<br><b>7,685,000</b><br><b>VALUE</b><br>0<br>6,049,653<br><b>6,049,653</b><br><b>VALUE</b><br>9,107,000<br>750,000 |
| Misc. industrial (additions, improvements, etc.)  TOTAL INDUSTRIAL  INSTITUTIONAL  New institutional buildings  Misc. institutional (additions, improvements, etc.)  TOTAL INSTITUTIONAL  AGRICULTURAL  New agricultural buildings  Misc. agricultural (additions, etc.)  TOTAL AGRICULTURAL                    | PERMITS  0 1 1 PERMITS 1 2       | M2 0 0 0 0 0 0 0 0 0 0 0 0 0 0 0 0 0 0 0 | 0<br>0<br>0<br>VALUE<br>0<br>1,500,000<br>1,500,000<br>VALUE<br>175,000<br>120,000<br>295,000 | PERMITS  0 2 PERMITS  0 2 2 PERMITS  22 4 26                          | 1,093<br>0<br>1,093<br>M2<br>0<br>0<br>0<br>W2<br>34,915<br>1,662                | 3,800,000<br>220,000<br>4,020,000<br>VALUE<br>0<br>1,515,000<br>1,515,000<br>VALUE<br>12,662,400<br>820,000  | 0<br>1<br>1<br>1<br>PERMITS<br>0<br>0 | 0<br>3,152<br>3,152<br>M2<br>0<br>0<br>0<br>0<br>M2<br>2,436<br>483          | 0<br>4,000,000<br>4,000,000<br>VALUE<br>0<br>0<br>0<br>VALUE<br>1,700,000<br>150,000 | PERMITS  0 3 3  PERMITS  14 3 17                       | M2  0 0 0  M2 26,012 1,560 27,572                                                                                                        | 3,200,000<br>4,485,000<br><b>7,685,000</b><br><b>VALUE</b><br>0<br>6,049,653<br><b>6,049,653</b><br><b>VALUE</b><br>9,107,000<br>750,000 |
| Misc. industrial (additions, improvements, etc.)  TOTAL INDUSTRIAL  INSTITUTIONAL  New institutional buildings  Misc. institutional (additions, improvements, etc.)  TOTAL INSTITUTIONAL  AGRICULTURAL  New agricultural buildings  Misc. agricultural (additions, etc.)  TOTAL AGRICULTURAL  OTHER             | PERMITS  0 1 1 PERMITS 1 2       | M2 0 0 0 0 0 0 0 0 0 0 0 0 0 0 0 0 0 0 0 | 0 0 0 0 VALUE 0 1,500,000 1,500,000 VALUE 175,000 120,000 295,000 MAY 2024                    | PERMITS  0 2  PERMITS  0 2 2  PERMITS  22 4 26  2024 YEAR-TO-DATE     | 1,093<br>0<br>1,093<br>M2<br>0<br>0<br>0<br>W2<br>34,915<br>1,662                | 3,800,000<br>220,000<br>4,020,000<br>VALUE<br>0<br>1,515,000<br>1,515,000<br>VALUE<br>12,662,400<br>820,000  | 0<br>1<br>1<br>1<br>PERMITS<br>0<br>0 | 0<br>3,152<br>3,152<br>M2<br>0<br>0<br>0<br>0<br>M2<br>2,436<br>483          | 0<br>4,000,000<br>4,000,000<br>VALUE<br>0<br>0<br>0<br>VALUE<br>1,700,000<br>150,000 | PERMITS  O 3 3 PERMITS  14 3 17  BUILDING IN           | 1,872<br>3,152<br>5,024<br>M2<br>0<br>0<br>0<br>0<br>M2<br>26,012<br>1,560<br>27,572<br>SPECTIONS<br>MAY 2025<br>EAR-TO-DATE             | 3,200,000<br>4,485,000<br>7,685,000<br>VALUE<br>0<br>6,049,653<br>6,049,653<br>VALUE<br>9,107,000<br>750,000<br>9,857,000                |
| Misc. industrial (additions, improvements, etc.)  TOTAL INDUSTRIAL  INSTITUTIONAL  New institutional buildings  Misc. institutional (additions, improvements, etc.)  TOTAL INSTITUTIONAL  AGRICULTURAL  New agricultural buildings  Misc. agricultural (additions, etc.)  TOTAL AGRICULTURAL  OTHER  Demolition | PERMITS  0 1 1 PERMITS 1 2       | M2 0 0 0 0 0 0 0 0 0 0 0 0 0 0 0 0 0 0 0 | 0 0 0 0 VALUE 0 1,500,000 1,500,000 VALUE 175,000 120,000 295,000 MAY 2024                    | PERMITS  0 2  PERMITS  0 2 2  PERMITS  22 4 26  2024 YEAR-TO-DATE  33 | 1,093<br>0<br>1,093<br>M2<br>0<br>0<br>0<br>W2<br>34,915<br>1,662                | 3,800,000<br>220,000<br>4,020,000<br>VALUE<br>0<br>1,515,000<br>1,515,000<br>VALUE<br>12,662,400<br>820,000  | 0<br>1<br>1<br>1<br>PERMITS<br>0<br>0 | 0<br>3,152<br>3,152<br>M2<br>0<br>0<br>0<br>0<br>M2<br>2,436<br>483          | 0<br>4,000,000<br>4,000,000<br>VALUE<br>0<br>0<br>0<br>VALUE<br>1,700,000<br>150,000 | PERMITS  0 3 3  PERMITS  14 3 17  BUILDING IN:         | 1,872<br>3,152<br>5,024<br>M2<br>0<br>0<br>0<br>0<br>M2<br>26,012<br>1,560<br>27,572<br>SPECTIONS<br>MAY 2025<br>EAR-TO-DATE<br>MAY 2024 | 3,200,000 4,485,000 7,685,000 VALUE 0 6,049,653 6,049,653 VALUE 9,107,000 750,000 9,857,000 637 2,915 722                                |
| Misc. industrial (additions, improvements, etc.)  TOTAL INDUSTRIAL  INSTITUTIONAL  New institutional buildings  Misc. institutional (additions, improvements, etc.)  TOTAL INSTITUTIONAL  AGRICULTURAL  New agricultural buildings  Misc. agricultural (additions, etc.)  TOTAL AGRICULTURAL  OTHER  Demolition | PERMITS  0 1 1 PERMITS 1 2       | M2 0 0 0 0 0 0 0 0 0 0 0 0 0 0 0 0 0 0 0 | 0 0 0 0 VALUE 0 1,500,000 1,500,000 VALUE 175,000 120,000 295,000 MAY 2024                    | PERMITS  0 2  PERMITS  0 2 2  PERMITS  22 4 26  2024 YEAR-TO-DATE  33 | 1,093<br>0<br>1,093<br>M2<br>0<br>0<br>0<br>W2<br>34,915<br>1,662                | 3,800,000<br>220,000<br>4,020,000<br>VALUE<br>0<br>1,515,000<br>1,515,000<br>VALUE<br>12,662,400<br>820,000  | 0<br>1<br>1<br>1<br>PERMITS<br>0<br>0 | 0<br>3,152<br>3,152<br>M2<br>0<br>0<br>0<br>0<br>M2<br>2,436<br>483          | 0<br>4,000,000<br>4,000,000<br>VALUE<br>0<br>0<br>0<br>VALUE<br>1,700,000<br>150,000 | PERMITS  0 3 3  PERMITS  14 3 17  BUILDING IN:         | 1,872<br>3,152<br>5,024<br>M2<br>0<br>0<br>0<br>0<br>M2<br>26,012<br>1,560<br>27,572<br>SPECTIONS<br>MAY 2025<br>EAR-TO-DATE             | 3,200,000 4,485,000 7,685,000  VALUE  0 6,049,653 6,049,653  VALUE 9,107,000 750,000 9,857,000                                           |
| Misc. industrial (additions, improvements, etc.)  TOTAL INDUSTRIAL  INSTITUTIONAL  New institutional buildings  Misc. institutional (additions, improvements, etc.)  TOTAL INSTITUTIONAL  AGRICULTURAL  New agricultural buildings  Misc. agricultural (additions, etc.)  TOTAL AGRICULTURAL  OTHER  Demolition | PERMITS  0 1 1 PERMITS 1 2       | M2 0 0 0 0 0 0 0 0 0 0 0 0 0 0 0 0 0 0 0 | 0 0 0 0 VALUE 0 1,500,000 1,500,000 120,000 295,000 MAY 2024                                  | PERMITS  0 2 2 PERMITS  22 4 26  2024 YEAR-TO-DATE  33 11             | 1,093<br>0<br>1,093<br>M2<br>0<br>0<br>0<br>W2<br>34,915<br>1,662                | 3,800,000<br>220,000<br>4,020,000<br>VALUE<br>0<br>1,515,000<br>VALUE<br>12,662,400<br>820,000<br>13,482,400 | 0<br>1<br>1<br>1<br>PERMITS<br>0<br>0 | M2 0 0 0 0 0 0 0 0 0 0 0 0 0 0 0 0 0 0 0                                     | 0<br>4,000,000<br>4,000,000<br>VALUE<br>0<br>0<br>0<br>VALUE<br>1,700,000<br>150,000 | PERMITS  0 3 3  PERMITS  14 3 17  BUILDING IN: 2025 YI | 1,872<br>3,152<br>5,024<br>M2<br>0<br>0<br>0<br>0<br>M2<br>26,012<br>1,560<br>27,572<br>SPECTIONS<br>MAY 2025<br>EAR-TO-DATE<br>MAY 2024 | 3,200,000 4,485,000 7,685,000 VALUE 0 6,049,653 VALUE 9,107,000 750,000 9,857,000 637 2,915 722 3,490                                    |
| Misc. industrial (additions, improvements, etc.)  TOTAL INDUSTRIAL  INSTITUTIONAL  New institutional buildings  Misc. institutional (additions, improvements, etc.)  TOTAL INSTITUTIONAL  AGRICULTURAL  New agricultural buildings  Misc. agricultural (additions, etc.)  TOTAL AGRICULTURAL  OTHER  Demolition | PERMITS  0 1 1 PERMITS 1 2       | M2 0 0 0 0 0 0 0 0 0 0 0 0 0 0 0 0 0 0 0 | 0 0 0 0 VALUE 0 1,500,000 1,500,000 VALUE 175,000 120,000 295,000 MAY 2024                    | PERMITS  0 2 2 PERMITS  22 4 26  2024 YEAR-TO-DATE  33 11             | 1,093<br>0<br>1,093<br>M2<br>0<br>0<br>0<br>0<br>M2<br>34,915<br>1,662<br>36,577 | 3,800,000<br>220,000<br>4,020,000<br>VALUE<br>0<br>1,515,000<br>VALUE<br>12,662,400<br>820,000<br>13,482,400 | 0<br>1<br>1<br>1<br>PERMITS<br>0<br>0 | 0<br>3,152<br>3,152<br>M2<br>0<br>0<br>0<br>0<br>M2<br>2,436<br>483<br>2,919 | 0<br>4,000,000<br>4,000,000<br>VALUE<br>0<br>0<br>0<br>VALUE<br>1,700,000<br>150,000 | PERMITS  0 3 3  PERMITS  14 3 17  BUILDING IN: 2025 YI | M2 26,012 1,560 27,572  SPECTIONS MAY 2025 EAR-TO-DATE MAY 2024 EAR-TO-DATE                                                              | 3,200,000 4,485,000 7,685,000 VALUE 0 6,049,653 VALUE 9,107,000 750,000 9,857,000 637 2,915 722 3,490                                    |