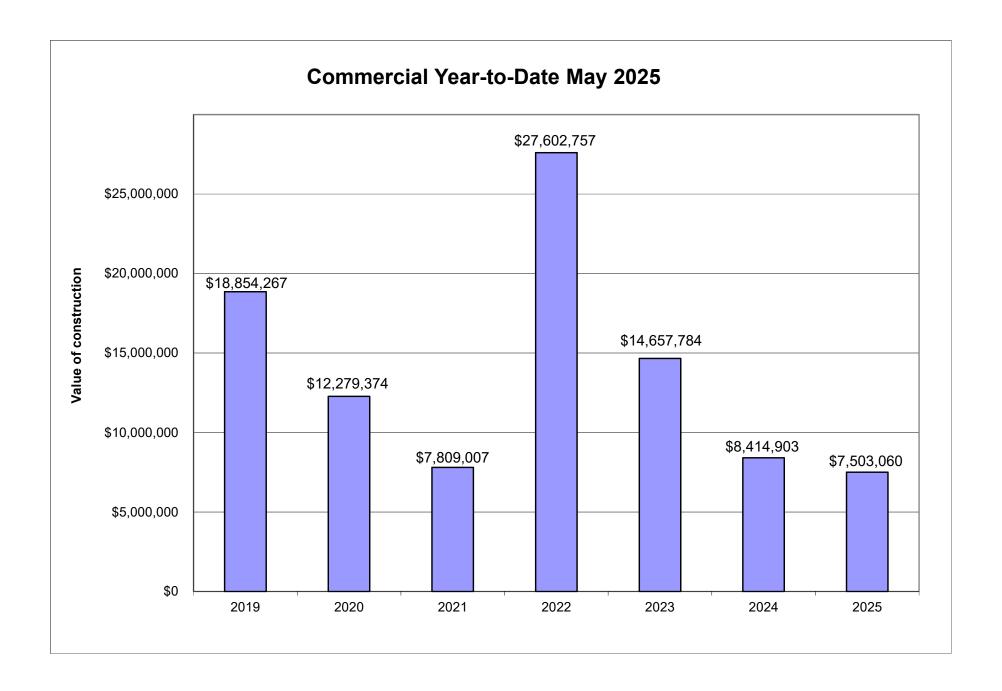

| BUILDING PERMITS - MAY 2025                                                                                                                                                                                                                                                                                     |                                  |                                          |                                                                                               |                                                                       |                                                                                  |                                                                                                              |                                       |                                                                              |                                                                                      |                                                        |                                                                                                                                          |                                                                                                                                          |
|-----------------------------------------------------------------------------------------------------------------------------------------------------------------------------------------------------------------------------------------------------------------------------------------------------------------|----------------------------------|------------------------------------------|-----------------------------------------------------------------------------------------------|-----------------------------------------------------------------------|----------------------------------------------------------------------------------|--------------------------------------------------------------------------------------------------------------|---------------------------------------|------------------------------------------------------------------------------|--------------------------------------------------------------------------------------|--------------------------------------------------------|------------------------------------------------------------------------------------------------------------------------------------------|------------------------------------------------------------------------------------------------------------------------------------------|
|                                                                                                                                                                                                                                                                                                                 |                                  | MAY 2025                                 |                                                                                               | 20                                                                    | 25 YEAR-TO-                                                                      | DATE                                                                                                         |                                       | MAY 2024                                                                     |                                                                                      | 202                                                    | 24 YEAR TO-E                                                                                                                             | DATE                                                                                                                                     |
| RESIDENTIAL                                                                                                                                                                                                                                                                                                     | PERMITS                          | UNITS                                    | VALUE                                                                                         | PERMITS                                                               | UNITS                                                                            | VALUE                                                                                                        | PERMITS                               | UNITS                                                                        | VALUE                                                                                | PERMITS                                                | UNITS                                                                                                                                    | VALUE                                                                                                                                    |
| New single family (fee simple)                                                                                                                                                                                                                                                                                  | 7                                | 8                                        | 4,850,000                                                                                     | 24                                                                    | 32                                                                               | 15,285,000                                                                                                   | 7                                     | 12                                                                           | 3,100,000                                                                            | 21                                                     | 34                                                                                                                                       | 9,666,154                                                                                                                                |
| New single family (strata)                                                                                                                                                                                                                                                                                      | 2                                | 4                                        | 800,000                                                                                       | 6                                                                     | 12                                                                               | 2,650,000                                                                                                    | 2                                     | 2                                                                            | 800,000                                                                              | 10                                                     | 17                                                                                                                                       | 4,575,000                                                                                                                                |
| First Nations Lease                                                                                                                                                                                                                                                                                             | 0                                | 0                                        | 0                                                                                             | 0                                                                     | 0                                                                                | 0                                                                                                            | 0                                     | 0                                                                            | 0                                                                                    | 0                                                      | 0                                                                                                                                        | 0                                                                                                                                        |
| New 2 family duplex (fee simple)                                                                                                                                                                                                                                                                                | 0                                | 0                                        | 0                                                                                             | 0                                                                     | 0                                                                                | 0                                                                                                            | 0                                     | 0                                                                            | 0                                                                                    | 0                                                      | 0                                                                                                                                        | 0                                                                                                                                        |
| New 2 family duplex (strata)                                                                                                                                                                                                                                                                                    | 0                                | 0                                        | 0                                                                                             | 0                                                                     | 0                                                                                | 0                                                                                                            | 0                                     | 0                                                                            | 0                                                                                    | 0                                                      | 0                                                                                                                                        | 0                                                                                                                                        |
| New townhouses                                                                                                                                                                                                                                                                                                  | 2                                | 16                                       | 2,400,000                                                                                     | 4                                                                     | 21                                                                               | 3,709,330                                                                                                    | 2                                     | 8                                                                            | 1.368.820                                                                            | 4                                                      | 16                                                                                                                                       | 3.768.820                                                                                                                                |
| New apartments                                                                                                                                                                                                                                                                                                  | 0                                | 0                                        | 0                                                                                             | 2                                                                     | 118                                                                              | 39.311.044                                                                                                   | 1                                     | 55                                                                           | 22.800.000                                                                           | 5                                                      | 286                                                                                                                                      | 62.150.000                                                                                                                               |
| Mobile / manufactured homes                                                                                                                                                                                                                                                                                     | 0                                | 0                                        | 0                                                                                             | 3                                                                     | 3                                                                                | 340.000                                                                                                      | 0                                     | 0                                                                            | 0                                                                                    | 1                                                      | 1                                                                                                                                        | 240.000                                                                                                                                  |
| Secondary suites, TADs, etc.                                                                                                                                                                                                                                                                                    | 0                                | 0                                        | 0                                                                                             | 7                                                                     | 7                                                                                | 1.290.000                                                                                                    | 2                                     | 2                                                                            | 140.000                                                                              | 8                                                      | 8                                                                                                                                        | 680.000                                                                                                                                  |
| Miscellaneous residential                                                                                                                                                                                                                                                                                       | 18                               | 0                                        | 1,368,939                                                                                     | 59                                                                    | 6                                                                                | 6,204,404                                                                                                    | 18                                    | 1                                                                            | 2,448,000                                                                            | 65                                                     | 4                                                                                                                                        | 8,118,279                                                                                                                                |
| TOTAL RESIDENTIAL                                                                                                                                                                                                                                                                                               | 29                               | 28                                       | 9,418,939                                                                                     | 105                                                                   | 199                                                                              | 68,789,778                                                                                                   | 32                                    | 80                                                                           | 30,656,820                                                                           | 114                                                    | 366                                                                                                                                      | 89,198,253                                                                                                                               |
| COMMERCIAL                                                                                                                                                                                                                                                                                                      | PERMITS                          | M2                                       | VALUE                                                                                         | PERMITS                                                               | M2                                                                               | VALUE                                                                                                        | PERMITS                               | M2                                                                           | VALUE                                                                                | PERMITS                                                | M2                                                                                                                                       | VALUE                                                                                                                                    |
| New commercial buildings                                                                                                                                                                                                                                                                                        | PERMITS                          | IVIZ<br>0                                | VALUE                                                                                         | PERIVITS                                                              | IVIZ                                                                             | VALUE                                                                                                        | PERIVITS                              | IVIZ 0                                                                       | VALUE                                                                                | PERIVITS                                               | NIZ<br>815                                                                                                                               | 625,000                                                                                                                                  |
| Misc. commercial (additions, improvements, etc.)                                                                                                                                                                                                                                                                | 6                                | 0                                        | 833,000                                                                                       | 30                                                                    | 397                                                                              | 7,145,300                                                                                                    | 8                                     | 0                                                                            | 1,405,000                                                                            | 30                                                     | 013                                                                                                                                      | 7,543,100                                                                                                                                |
| Commercial Signs                                                                                                                                                                                                                                                                                                | 0                                | 0                                        | 000,000                                                                                       | 17                                                                    | 037                                                                              | 357,760                                                                                                      | 6                                     | 0                                                                            | 66,785                                                                               | 24                                                     | 0                                                                                                                                        | 246,803                                                                                                                                  |
| TOTAL COMMERCIAL                                                                                                                                                                                                                                                                                                | 6                                | 0                                        | 833,000                                                                                       | 47                                                                    | 397                                                                              | 7,503,060                                                                                                    | 14                                    | 0                                                                            | 1,471,785                                                                            | 56                                                     | 815                                                                                                                                      | 8,414,903                                                                                                                                |
| INDUSTRIAL                                                                                                                                                                                                                                                                                                      | PERMITS                          | M2                                       | VALUE                                                                                         | PERMITS                                                               | M2                                                                               | VALUE                                                                                                        | PERMITS                               | M2                                                                           | VALUE                                                                                | PERMITS                                                | M2                                                                                                                                       | VALUE                                                                                                                                    |
| INDUSTRIAL                                                                                                                                                                                                                                                                                                      |                                  |                                          |                                                                                               |                                                                       |                                                                                  |                                                                                                              | PERMITS                               | IVIZ                                                                         | VALUE                                                                                |                                                        | IVIZ                                                                                                                                     | VALUE                                                                                                                                    |
| New industrial buildings                                                                                                                                                                                                                                                                                        | 0                                | 0                                        | VALUE 0                                                                                       | 1 LIXWITO                                                             |                                                                                  |                                                                                                              | 0                                     |                                                                              | 0                                                                                    | 1                                                      |                                                                                                                                          | -                                                                                                                                        |
| New industrial buildings  Misc industrial (additions improvements etc.)                                                                                                                                                                                                                                         | 0                                | 0                                        | 0                                                                                             | 1                                                                     | 1,093                                                                            | 3,800,000                                                                                                    | 0                                     | 0                                                                            | 0                                                                                    | 1 3                                                    | 1,872                                                                                                                                    | 3,200,000                                                                                                                                |
| Misc. industrial (additions, improvements, etc.)                                                                                                                                                                                                                                                                | 0                                | 0                                        | 0                                                                                             | 1<br>1<br>1                                                           | 1,093<br>0                                                                       | 3,800,000<br>220,000                                                                                         | 0                                     | 0<br>3,152                                                                   | 0<br>4,000,000                                                                       | 1<br>3<br>4                                            | 1,872<br>3,152                                                                                                                           | 3,200,000<br>4,485,000                                                                                                                   |
| Misc. industrial (additions, improvements, etc.)  TOTAL INDUSTRIAL                                                                                                                                                                                                                                              | 0<br>0<br><b>0</b>               | 0<br>0<br><b>0</b>                       | 0<br>0<br>0                                                                                   | 1<br>1<br>2                                                           | 1,093<br>0<br><b>1,093</b>                                                       | 3,800,000<br>220,000<br><b>4,020,000</b>                                                                     | 0<br>1<br>1                           | 0<br>3,152<br><b>3,152</b>                                                   | 0<br>4,000,000<br><b>4,000,000</b>                                                   | 1<br>3<br><b>4</b>                                     | 1,872<br>3,152<br><b>5,024</b>                                                                                                           | 3,200,000<br>4,485,000<br><b>7,685,000</b>                                                                                               |
| Misc. industrial (additions, improvements, etc.)  TOTAL INDUSTRIAL  INSTITUTIONAL                                                                                                                                                                                                                               | 0<br>0<br>0<br>PERMITS           | 0<br>0<br>0<br>0                         | 0<br>0<br>0<br><b>VALUE</b>                                                                   | PERMITS                                                               | 1,093<br>0                                                                       | 3,800,000<br>220,000                                                                                         | 0<br>1<br>1<br>PERMITS                | 0<br>3,152                                                                   | 0<br>4,000,000                                                                       | 1 3 4 PERMITS                                          | 1,872<br>3,152                                                                                                                           | 3,200,000<br>4,485,000                                                                                                                   |
| Misc. industrial (additions, improvements, etc.)  TOTAL INDUSTRIAL  INSTITUTIONAL  New institutional buildings                                                                                                                                                                                                  | 0<br>0<br><b>0</b>               | 0<br>0<br><b>0</b>                       | 0<br>0<br>0<br>VALUE                                                                          | 1<br>1<br>2                                                           | 1,093<br>0<br><b>1,093</b>                                                       | 3,800,000<br>220,000<br><b>4,020,000</b><br><b>VALUE</b>                                                     | 0<br>1<br>1                           | 0<br>3,152<br><b>3,152</b>                                                   | 0<br>4,000,000<br><b>4,000,000</b>                                                   | 1<br>3<br><b>4</b>                                     | 1,872<br>3,152<br><b>5,024</b>                                                                                                           | 3,200,000<br>4,485,000<br><b>7,685,000</b><br><b>VALUE</b>                                                                               |
| Misc. industrial (additions, improvements, etc.)  TOTAL INDUSTRIAL  INSTITUTIONAL  New institutional buildings  Misc. institutional (additions, improvements, etc.)                                                                                                                                             | 0<br>0<br><b>0</b>               | 0<br>0<br><b>0</b>                       | 0<br>0<br>0<br>VALUE<br>0<br>1,500,000                                                        | 1<br>1<br>2                                                           | 1,093<br>0<br><b>1,093</b>                                                       | 3,800,000<br>220,000<br><b>4,020,000</b><br><b>VALUE</b><br>0<br>1,515,000                                   | 0<br>1<br>1                           | 0<br>3,152<br><b>3,152</b>                                                   | 0<br>4,000,000<br><b>4,000,000</b>                                                   | 1<br>3<br><b>4</b>                                     | 1,872<br>3,152<br><b>5,024</b>                                                                                                           | 3,200,000<br>4,485,000<br><b>7,685,000</b><br><b>VALUE</b><br>0<br>6,049,653                                                             |
| Misc. industrial (additions, improvements, etc.)  TOTAL INDUSTRIAL  INSTITUTIONAL  New institutional buildings  Misc. institutional (additions, improvements, etc.)  TOTAL INSTITUTIONAL                                                                                                                        | 0<br>0<br>0<br>PERMITS<br>0<br>1 | 0<br>0<br>0<br>0                         | 0<br>0<br><b>VALUE</b><br>0<br>1,500,000<br>1,500,000                                         | PERMITS  0 2 2                                                        | 1,093<br>0<br>1,093<br>M2<br>0<br>0                                              | 3,800,000<br>220,000<br><b>4,020,000</b><br><b>VALUE</b><br>0<br>1,515,000                                   | 0<br>1<br>1<br>1<br>PERMITS<br>0<br>0 | 0<br>3,152<br>3,152<br>M2<br>0<br>0                                          | 0<br>4,000,000<br><b>4,000,000</b><br><b>VALUE</b><br>0<br>0                         | PERMITS 0 3 3 3                                        | 1,872<br>3,152<br>5,024<br>M2<br>0<br>0                                                                                                  | 3,200,000<br>4,485,000<br><b>7,685,000</b><br><b>VALUE</b><br>0<br>6,049,653<br><b>6,049,653</b>                                         |
| Misc. industrial (additions, improvements, etc.)  TOTAL INDUSTRIAL  INSTITUTIONAL  New institutional buildings  Misc. institutional (additions, improvements, etc.)  TOTAL INSTITUTIONAL  AGRICULTURAL                                                                                                          | 0<br>0<br><b>0</b>               | 0<br>0<br>0<br>0<br>M2                   | 0<br>0<br>0<br>VALUE<br>0<br>1,500,000<br>1,500,000<br>VALUE                                  | PERMITS 0 2 2 PERMITS                                                 | 1,093<br>0<br>1,093<br>M2<br>0<br>0<br>0                                         | 3,800,000<br>220,000<br>4,020,000<br>VALUE<br>0<br>1,515,000<br>1,515,000<br>VALUE                           | 0<br>1<br>1                           | 0<br>3,152<br>3,152<br>M2<br>0<br>0<br>0                                     | 0<br>4,000,000<br>4,000,000<br>VALUE<br>0<br>0<br>0<br>VALUE                         | PERMITS 0 3 3 PERMITS                                  | 1,872<br>3,152<br>5,024<br>M2<br>0<br>0<br>0                                                                                             | 3,200,000<br>4,485,000<br><b>7,685,000</b><br><b>VALUE</b><br>0<br>6,049,653<br><b>6,049,653</b><br><b>VALUE</b>                         |
| Misc. industrial (additions, improvements, etc.)  TOTAL INDUSTRIAL  INSTITUTIONAL  New institutional buildings  Misc. institutional (additions, improvements, etc.)  TOTAL INSTITUTIONAL  AGRICULTURAL  New agricultural buildings                                                                              | 0<br>0<br>0<br>PERMITS<br>0<br>1 | M2 0 0 0 0 0 0 0 0 0 0 0 0 0 0 0 0 0 0 0 | 0<br>0<br>0<br>VALUE<br>0<br>1,500,000<br>1,500,000<br>VALUE<br>175,000                       | PERMITS  0 2 2                                                        | 1,093<br>0<br>1,093<br>M2<br>0<br>0<br>0<br>0<br>M2<br>34,915                    | 3,800,000<br>220,000<br>4,020,000<br>VALUE<br>0<br>1,515,000<br>1,515,000<br>VALUE<br>12,662,400             | 0<br>1<br>1<br>1<br>PERMITS<br>0<br>0 | 0<br>3,152<br>3,152<br>M2<br>0<br>0<br>0<br>0                                | 0<br>4,000,000<br>4,000,000<br>VALUE<br>0<br>0<br>0<br>VALUE<br>1,700,000            | PERMITS 0 3 3 3                                        | 1,872<br>3,152<br>5,024<br>M2<br>0<br>0<br>0<br>0<br>M2<br>26,012                                                                        | 3,200,000<br>4,485,000<br><b>7,685,000</b><br><b>VALUE</b><br>0<br>6,049,653<br><b>6,049,653</b><br><b>VALUE</b><br>9,107,000            |
| Misc. industrial (additions, improvements, etc.)  TOTAL INDUSTRIAL  INSTITUTIONAL  New institutional buildings  Misc. institutional (additions, improvements, etc.)  TOTAL INSTITUTIONAL  AGRICULTURAL  New agricultural buildings  Misc. agricultural (additions, etc.)                                        | 0<br>0<br>0<br>PERMITS<br>0<br>1 | M2 0 0 0 0 0 0 0 0 0 0 0 0 0 0 0 0 0 0 0 | 0<br>0<br>0<br>VALUE<br>0<br>1,500,000<br>1,500,000<br>VALUE<br>175,000<br>120,000            | PERMITS  0 2  PERMITS  0 2 2  PERMITS  4                              | 1,093<br>0<br>1,093<br>M2<br>0<br>0<br>0<br>W2<br>34,915<br>1,662                | 3,800,000<br>220,000<br>4,020,000<br>VALUE<br>0<br>1,515,000<br>1,515,000<br>VALUE<br>12,662,400<br>820,000  | 0<br>1<br>1<br>1<br>PERMITS<br>0<br>0 | 0<br>3,152<br>3,152<br>M2<br>0<br>0<br>0<br>0<br>M2<br>2,436<br>483          | 0<br>4,000,000<br>4,000,000<br>VALUE<br>0<br>0<br>0<br>VALUE<br>1,700,000<br>150,000 | PERMITS  0 3 3  PERMITS  14 3                          | 1,872<br>3,152<br>5,024<br>M2<br>0<br>0<br>0<br>0<br>M2<br>26,012<br>1,560                                                               | 3,200,000<br>4,485,000<br><b>7,685,000</b><br><b>VALUE</b><br>0<br>6,049,653<br><b>6,049,653</b><br><b>VALUE</b><br>9,107,000<br>750,000 |
| Misc. industrial (additions, improvements, etc.)  TOTAL INDUSTRIAL  INSTITUTIONAL  New institutional buildings  Misc. institutional (additions, improvements, etc.)  TOTAL INSTITUTIONAL  AGRICULTURAL  New agricultural buildings                                                                              | 0<br>0<br>0<br>PERMITS<br>0<br>1 | M2 0 0 0 0 0 0 0 0 0 0 0 0 0 0 0 0 0 0 0 | 0<br>0<br>0<br>VALUE<br>0<br>1,500,000<br>1,500,000<br>VALUE<br>175,000                       | PERMITS  0 2  PERMITS  0 2 2  PERMITS  22 4 26                        | 1,093<br>0<br>1,093<br>M2<br>0<br>0<br>0<br>0<br>M2<br>34,915                    | 3,800,000<br>220,000<br>4,020,000<br>VALUE<br>0<br>1,515,000<br>1,515,000<br>VALUE<br>12,662,400             | 0<br>1<br>1<br>1<br>PERMITS<br>0<br>0 | 0<br>3,152<br>3,152<br>M2<br>0<br>0<br>0<br>0                                | 0<br>4,000,000<br>4,000,000<br>VALUE<br>0<br>0<br>0<br>VALUE<br>1,700,000            | PERMITS 0 3 3 PERMITS                                  | 1,872<br>3,152<br>5,024<br>M2<br>0<br>0<br>0<br>0<br>M2<br>26,012                                                                        | 3,200,000<br>4,485,000<br><b>7,685,000</b><br><b>VALUE</b><br>0<br>6,049,653<br><b>6,049,653</b><br><b>VALUE</b><br>9,107,000            |
| Misc. industrial (additions, improvements, etc.)  TOTAL INDUSTRIAL  INSTITUTIONAL  New institutional buildings  Misc. institutional (additions, improvements, etc.)  TOTAL INSTITUTIONAL  AGRICULTURAL  New agricultural buildings  Misc. agricultural (additions, etc.)                                        | 0<br>0<br>0<br>PERMITS<br>0<br>1 | M2 0 0 0 0 0 0 0 0 0 0 0 0 0 0 0 0 0 0 0 | 0<br>0<br>0<br>VALUE<br>0<br>1,500,000<br>1,500,000<br>VALUE<br>175,000<br>120,000            | PERMITS  0 2  PERMITS  0 2 2  PERMITS  4                              | 1,093<br>0<br>1,093<br>M2<br>0<br>0<br>0<br>W2<br>34,915<br>1,662                | 3,800,000<br>220,000<br>4,020,000<br>VALUE<br>0<br>1,515,000<br>1,515,000<br>VALUE<br>12,662,400<br>820,000  | 0<br>1<br>1<br>1<br>PERMITS<br>0<br>0 | 0<br>3,152<br>3,152<br>M2<br>0<br>0<br>0<br>0<br>M2<br>2,436<br>483          | 0<br>4,000,000<br>4,000,000<br>VALUE<br>0<br>0<br>0<br>VALUE<br>1,700,000<br>150,000 | PERMITS  0 3 3  PERMITS  14 3                          | M2  0 0 0  M2 26,012 1,560 27,572                                                                                                        | 3,200,000<br>4,485,000<br><b>7,685,000</b><br><b>VALUE</b><br>0<br>6,049,653<br><b>6,049,653</b><br><b>VALUE</b><br>9,107,000<br>750,000 |
| Misc. industrial (additions, improvements, etc.)  TOTAL INDUSTRIAL  INSTITUTIONAL  New institutional buildings  Misc. institutional (additions, improvements, etc.)  TOTAL INSTITUTIONAL  AGRICULTURAL  New agricultural buildings  Misc. agricultural (additions, etc.)  TOTAL AGRICULTURAL                    | PERMITS  0 1 1 PERMITS 1 2       | M2 0 0 0 0 0 0 0 0 0 0 0 0 0 0 0 0 0 0 0 | 0<br>0<br>0<br>VALUE<br>0<br>1,500,000<br>1,500,000<br>VALUE<br>175,000<br>120,000<br>295,000 | PERMITS  0 2 PERMITS  0 2 2 PERMITS  22 4 26                          | 1,093<br>0<br>1,093<br>M2<br>0<br>0<br>0<br>W2<br>34,915<br>1,662                | 3,800,000<br>220,000<br>4,020,000<br>VALUE<br>0<br>1,515,000<br>1,515,000<br>VALUE<br>12,662,400<br>820,000  | 0<br>1<br>1<br>1<br>PERMITS<br>0<br>0 | 0<br>3,152<br>3,152<br>M2<br>0<br>0<br>0<br>0<br>M2<br>2,436<br>483          | 0<br>4,000,000<br>4,000,000<br>VALUE<br>0<br>0<br>0<br>VALUE<br>1,700,000<br>150,000 | PERMITS  0 3 3  PERMITS  14 3 17                       | M2  0 0 0  M2 26,012 1,560 27,572                                                                                                        | 3,200,000<br>4,485,000<br><b>7,685,000</b><br><b>VALUE</b><br>0<br>6,049,653<br><b>6,049,653</b><br><b>VALUE</b><br>9,107,000<br>750,000 |
| Misc. industrial (additions, improvements, etc.)  TOTAL INDUSTRIAL  INSTITUTIONAL  New institutional buildings  Misc. institutional (additions, improvements, etc.)  TOTAL INSTITUTIONAL  AGRICULTURAL  New agricultural buildings  Misc. agricultural (additions, etc.)  TOTAL AGRICULTURAL  OTHER             | PERMITS  0 1 1 PERMITS 1 2       | M2 0 0 0 0 0 0 0 0 0 0 0 0 0 0 0 0 0 0 0 | 0 0 0 0 VALUE 0 1,500,000 1,500,000 VALUE 175,000 120,000 295,000 MAY 2024                    | PERMITS  0 2  PERMITS  0 2 2  PERMITS  22 4 26  2024 YEAR-TO-DATE     | 1,093<br>0<br>1,093<br>M2<br>0<br>0<br>0<br>W2<br>34,915<br>1,662                | 3,800,000<br>220,000<br>4,020,000<br>VALUE<br>0<br>1,515,000<br>1,515,000<br>VALUE<br>12,662,400<br>820,000  | 0<br>1<br>1<br>1<br>PERMITS<br>0<br>0 | 0<br>3,152<br>3,152<br>M2<br>0<br>0<br>0<br>0<br>M2<br>2,436<br>483          | 0<br>4,000,000<br>4,000,000<br>VALUE<br>0<br>0<br>0<br>VALUE<br>1,700,000<br>150,000 | PERMITS  O 3 3 PERMITS  14 3 17  BUILDING IN           | 1,872<br>3,152<br>5,024<br>M2<br>0<br>0<br>0<br>0<br>M2<br>26,012<br>1,560<br>27,572<br>SPECTIONS<br>MAY 2025<br>EAR-TO-DATE             | 3,200,000<br>4,485,000<br>7,685,000<br>VALUE<br>0<br>6,049,653<br>6,049,653<br>VALUE<br>9,107,000<br>750,000<br>9,857,000                |
| Misc. industrial (additions, improvements, etc.)  TOTAL INDUSTRIAL  INSTITUTIONAL  New institutional buildings  Misc. institutional (additions, improvements, etc.)  TOTAL INSTITUTIONAL  AGRICULTURAL  New agricultural buildings  Misc. agricultural (additions, etc.)  TOTAL AGRICULTURAL  OTHER  Demolition | PERMITS  0 1 1 PERMITS 1 2       | M2 0 0 0 0 0 0 0 0 0 0 0 0 0 0 0 0 0 0 0 | 0 0 0 0 VALUE 0 1,500,000 1,500,000 VALUE 175,000 120,000 295,000 MAY 2024                    | PERMITS  0 2  PERMITS  0 2 2  PERMITS  22 4 26  2024 YEAR-TO-DATE  33 | 1,093<br>0<br>1,093<br>M2<br>0<br>0<br>0<br>W2<br>34,915<br>1,662                | 3,800,000<br>220,000<br>4,020,000<br>VALUE<br>0<br>1,515,000<br>1,515,000<br>VALUE<br>12,662,400<br>820,000  | 0<br>1<br>1<br>1<br>PERMITS<br>0<br>0 | 0<br>3,152<br>3,152<br>M2<br>0<br>0<br>0<br>0<br>M2<br>2,436<br>483          | 0<br>4,000,000<br>4,000,000<br>VALUE<br>0<br>0<br>0<br>VALUE<br>1,700,000<br>150,000 | PERMITS  0 3 3  PERMITS  14 3 17  BUILDING IN:         | 1,872<br>3,152<br>5,024<br>M2<br>0<br>0<br>0<br>0<br>M2<br>26,012<br>1,560<br>27,572<br>SPECTIONS<br>MAY 2025<br>EAR-TO-DATE<br>MAY 2024 | 3,200,000 4,485,000 7,685,000 VALUE 0 6,049,653 6,049,653 VALUE 9,107,000 750,000 9,857,000 637 2,915 722                                |
| Misc. industrial (additions, improvements, etc.)  TOTAL INDUSTRIAL  INSTITUTIONAL  New institutional buildings  Misc. institutional (additions, improvements, etc.)  TOTAL INSTITUTIONAL  AGRICULTURAL  New agricultural buildings  Misc. agricultural (additions, etc.)  TOTAL AGRICULTURAL  OTHER  Demolition | PERMITS  0 1 1 PERMITS 1 2       | M2 0 0 0 0 0 0 0 0 0 0 0 0 0 0 0 0 0 0 0 | 0 0 0 0 VALUE 0 1,500,000 1,500,000 VALUE 175,000 120,000 295,000 MAY 2024                    | PERMITS  0 2  PERMITS  0 2 2  PERMITS  22 4 26  2024 YEAR-TO-DATE  33 | 1,093<br>0<br>1,093<br>M2<br>0<br>0<br>0<br>W2<br>34,915<br>1,662                | 3,800,000<br>220,000<br>4,020,000<br>VALUE<br>0<br>1,515,000<br>1,515,000<br>VALUE<br>12,662,400<br>820,000  | 0<br>1<br>1<br>1<br>PERMITS<br>0<br>0 | 0<br>3,152<br>3,152<br>M2<br>0<br>0<br>0<br>0<br>M2<br>2,436<br>483          | 0<br>4,000,000<br>4,000,000<br>VALUE<br>0<br>0<br>0<br>VALUE<br>1,700,000<br>150,000 | PERMITS  0 3 3  PERMITS  14 3 17  BUILDING IN:         | 1,872<br>3,152<br>5,024<br>M2<br>0<br>0<br>0<br>0<br>M2<br>26,012<br>1,560<br>27,572<br>SPECTIONS<br>MAY 2025<br>EAR-TO-DATE             | 3,200,000 4,485,000 7,685,000  VALUE  0 6,049,653 6,049,653  VALUE 9,107,000 750,000 9,857,000                                           |
| Misc. industrial (additions, improvements, etc.)  TOTAL INDUSTRIAL  INSTITUTIONAL  New institutional buildings  Misc. institutional (additions, improvements, etc.)  TOTAL INSTITUTIONAL  AGRICULTURAL  New agricultural buildings  Misc. agricultural (additions, etc.)  TOTAL AGRICULTURAL  OTHER  Demolition | PERMITS  0 1 1 PERMITS 1 2       | M2 0 0 0 0 0 0 0 0 0 0 0 0 0 0 0 0 0 0 0 | 0 0 0 0 VALUE 0 1,500,000 1,500,000 120,000 295,000 MAY 2024                                  | PERMITS  0 2 2 PERMITS  22 4 26  2024 YEAR-TO-DATE  33 11             | 1,093<br>0<br>1,093<br>M2<br>0<br>0<br>0<br>W2<br>34,915<br>1,662                | 3,800,000<br>220,000<br>4,020,000<br>VALUE<br>0<br>1,515,000<br>VALUE<br>12,662,400<br>820,000<br>13,482,400 | 0<br>1<br>1<br>1<br>PERMITS<br>0<br>0 | M2 0 0 0 0 0 0 0 0 0 0 0 0 0 0 0 0 0 0 0                                     | 0<br>4,000,000<br>4,000,000<br>VALUE<br>0<br>0<br>0<br>VALUE<br>1,700,000<br>150,000 | PERMITS  0 3 3  PERMITS  14 3 17  BUILDING IN: 2025 YI | 1,872<br>3,152<br>5,024<br>M2<br>0<br>0<br>0<br>0<br>M2<br>26,012<br>1,560<br>27,572<br>SPECTIONS<br>MAY 2025<br>EAR-TO-DATE<br>MAY 2024 | 3,200,000 4,485,000 7,685,000 VALUE 0 6,049,653 VALUE 9,107,000 750,000 9,857,000 637 2,915 722 3,490                                    |
| Misc. industrial (additions, improvements, etc.)  TOTAL INDUSTRIAL  INSTITUTIONAL  New institutional buildings  Misc. institutional (additions, improvements, etc.)  TOTAL INSTITUTIONAL  AGRICULTURAL  New agricultural buildings  Misc. agricultural (additions, etc.)  TOTAL AGRICULTURAL  OTHER  Demolition | PERMITS  0 1 1 PERMITS 1 2       | M2 0 0 0 0 0 0 0 0 0 0 0 0 0 0 0 0 0 0 0 | 0 0 0 0 VALUE 0 1,500,000 1,500,000 VALUE 175,000 120,000 295,000 MAY 2024                    | PERMITS  0 2 2 PERMITS  22 4 26  2024 YEAR-TO-DATE  33 11             | 1,093<br>0<br>1,093<br>M2<br>0<br>0<br>0<br>0<br>M2<br>34,915<br>1,662<br>36,577 | 3,800,000<br>220,000<br>4,020,000<br>VALUE<br>0<br>1,515,000<br>VALUE<br>12,662,400<br>820,000<br>13,482,400 | 0<br>1<br>1<br>1<br>PERMITS<br>0<br>0 | 0<br>3,152<br>3,152<br>M2<br>0<br>0<br>0<br>0<br>M2<br>2,436<br>483<br>2,919 | 0<br>4,000,000<br>4,000,000<br>VALUE<br>0<br>0<br>0<br>VALUE<br>1,700,000<br>150,000 | PERMITS  0 3 3  PERMITS  14 3 17  BUILDING IN: 2025 YI | M2 26,012 1,560 27,572  SPECTIONS MAY 2025 EAR-TO-DATE MAY 2024 EAR-TO-DATE                                                              | 3,200,000 4,485,000 7,685,000 VALUE 0 6,049,653 VALUE 9,107,000 750,000 9,857,000 637 2,915 722 3,490                                    |