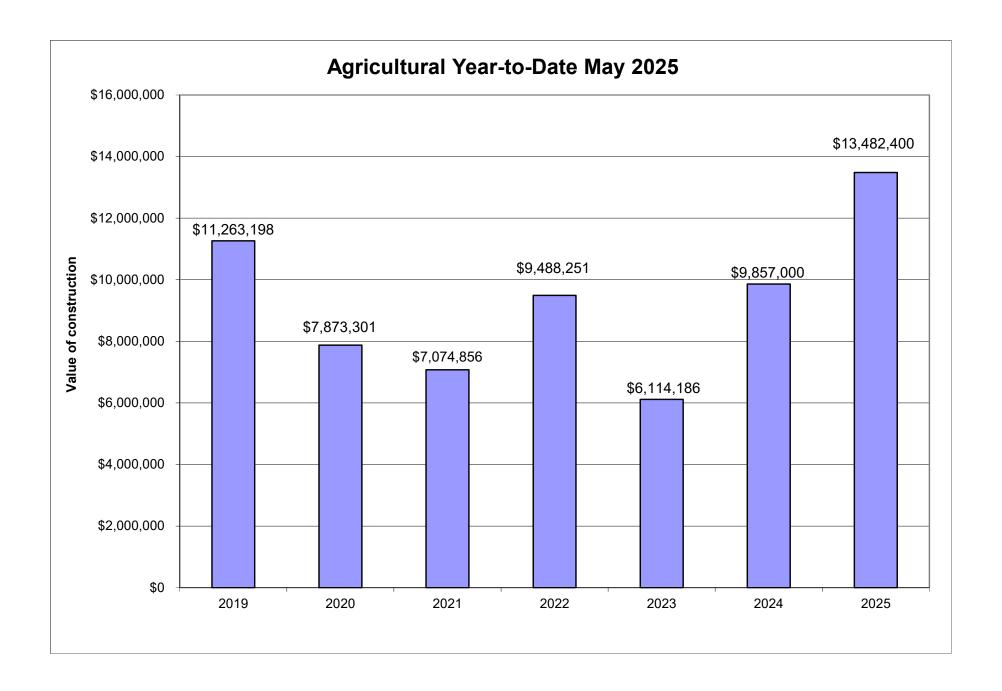

| BUILDING PERMITS - MAY 2025                                                                                                                                                                                                                                                                                     |                                  |                                          |                                                                                               |                                                                       |                                                                                  |                                                                                                              |                                       |                                                                              |                                                                                      |                                                        |                                                                                                                                          |                                                                                                                                          |
|-----------------------------------------------------------------------------------------------------------------------------------------------------------------------------------------------------------------------------------------------------------------------------------------------------------------|----------------------------------|------------------------------------------|-----------------------------------------------------------------------------------------------|-----------------------------------------------------------------------|----------------------------------------------------------------------------------|--------------------------------------------------------------------------------------------------------------|---------------------------------------|------------------------------------------------------------------------------|--------------------------------------------------------------------------------------|--------------------------------------------------------|------------------------------------------------------------------------------------------------------------------------------------------|------------------------------------------------------------------------------------------------------------------------------------------|
|                                                                                                                                                                                                                                                                                                                 |                                  | MAY 2025                                 |                                                                                               | 20                                                                    | 25 YEAR-TO-                                                                      | DATE                                                                                                         |                                       | MAY 2024                                                                     |                                                                                      | 202                                                    | 24 YEAR TO-E                                                                                                                             | DATE                                                                                                                                     |
| RESIDENTIAL                                                                                                                                                                                                                                                                                                     | PERMITS                          | UNITS                                    | VALUE                                                                                         | PERMITS                                                               | UNITS                                                                            | VALUE                                                                                                        | PERMITS                               | UNITS                                                                        | VALUE                                                                                | PERMITS                                                | UNITS                                                                                                                                    | VALUE                                                                                                                                    |
| New single family (fee simple)                                                                                                                                                                                                                                                                                  | 7                                | 8                                        | 4,850,000                                                                                     | 24                                                                    | 32                                                                               | 15,285,000                                                                                                   | 7                                     | 12                                                                           | 3,100,000                                                                            | 21                                                     | 34                                                                                                                                       | 9,666,154                                                                                                                                |
| New single family (strata)                                                                                                                                                                                                                                                                                      | 2                                | 4                                        | 800,000                                                                                       | 6                                                                     | 12                                                                               | 2,650,000                                                                                                    | 2                                     | 2                                                                            | 800,000                                                                              | 10                                                     | 17                                                                                                                                       | 4,575,000                                                                                                                                |
| First Nations Lease                                                                                                                                                                                                                                                                                             | 0                                | 0                                        | 0                                                                                             | 0                                                                     | 0                                                                                | 0                                                                                                            | 0                                     | 0                                                                            | 0                                                                                    | 0                                                      | 0                                                                                                                                        | 0                                                                                                                                        |
| New 2 family duplex (fee simple)                                                                                                                                                                                                                                                                                | 0                                | 0                                        | 0                                                                                             | 0                                                                     | 0                                                                                | 0                                                                                                            | 0                                     | 0                                                                            | 0                                                                                    | 0                                                      | 0                                                                                                                                        | 0                                                                                                                                        |
| New 2 family duplex (strata)                                                                                                                                                                                                                                                                                    | 0                                | 0                                        | 0                                                                                             | 0                                                                     | 0                                                                                | 0                                                                                                            | 0                                     | 0                                                                            | 0                                                                                    | 0                                                      | 0                                                                                                                                        | 0                                                                                                                                        |
| New townhouses                                                                                                                                                                                                                                                                                                  | 2                                | 16                                       | 2,400,000                                                                                     | 4                                                                     | 21                                                                               | 3,709,330                                                                                                    | 2                                     | 8                                                                            | 1.368.820                                                                            | 4                                                      | 16                                                                                                                                       | 3.768.820                                                                                                                                |
| New apartments                                                                                                                                                                                                                                                                                                  | 0                                | 0                                        | 0                                                                                             | 2                                                                     | 118                                                                              | 39.311.044                                                                                                   | 1                                     | 55                                                                           | 22.800.000                                                                           | 5                                                      | 286                                                                                                                                      | 62.150.000                                                                                                                               |
| Mobile / manufactured homes                                                                                                                                                                                                                                                                                     | 0                                | 0                                        | 0                                                                                             | 3                                                                     | 3                                                                                | 340.000                                                                                                      | 0                                     | 0                                                                            | 0                                                                                    | 1                                                      | 1                                                                                                                                        | 240.000                                                                                                                                  |
| Secondary suites, TADs, etc.                                                                                                                                                                                                                                                                                    | 0                                | 0                                        | 0                                                                                             | 7                                                                     | 7                                                                                | 1.290.000                                                                                                    | 2                                     | 2                                                                            | 140.000                                                                              | 8                                                      | 8                                                                                                                                        | 680.000                                                                                                                                  |
| Miscellaneous residential                                                                                                                                                                                                                                                                                       | 18                               | 0                                        | 1,368,939                                                                                     | 59                                                                    | 6                                                                                | 6,204,404                                                                                                    | 18                                    | 1                                                                            | 2,448,000                                                                            | 65                                                     | 4                                                                                                                                        | 8,118,279                                                                                                                                |
| TOTAL RESIDENTIAL                                                                                                                                                                                                                                                                                               | 29                               | 28                                       | 9,418,939                                                                                     | 105                                                                   | 199                                                                              | 68,789,778                                                                                                   | 32                                    | 80                                                                           | 30,656,820                                                                           | 114                                                    | 366                                                                                                                                      | 89,198,253                                                                                                                               |
| COMMERCIAL                                                                                                                                                                                                                                                                                                      | PERMITS                          | M2                                       | VALUE                                                                                         | PERMITS                                                               | M2                                                                               | VALUE                                                                                                        | PERMITS                               | M2                                                                           | VALUE                                                                                | PERMITS                                                | M2                                                                                                                                       | VALUE                                                                                                                                    |
| New commercial buildings                                                                                                                                                                                                                                                                                        | PERMITS                          | IVIZ<br>0                                | VALUE                                                                                         | PERIVITS                                                              | IVIZ                                                                             | VALUE                                                                                                        | PERIVITS                              | IVIZ 0                                                                       | VALUE                                                                                | PERIVITS                                               | NIZ<br>815                                                                                                                               | 625,000                                                                                                                                  |
| Misc. commercial (additions, improvements, etc.)                                                                                                                                                                                                                                                                | 6                                | 0                                        | 833,000                                                                                       | 30                                                                    | 397                                                                              | 7,145,300                                                                                                    | 8                                     | 0                                                                            | 1,405,000                                                                            | 30                                                     | 013                                                                                                                                      | 7,543,100                                                                                                                                |
| Commercial Signs                                                                                                                                                                                                                                                                                                | 0                                | 0                                        | 000,000                                                                                       | 17                                                                    | 037                                                                              | 357,760                                                                                                      | 6                                     | 0                                                                            | 66,785                                                                               | 24                                                     | 0                                                                                                                                        | 246,803                                                                                                                                  |
| TOTAL COMMERCIAL                                                                                                                                                                                                                                                                                                | 6                                | 0                                        | 833,000                                                                                       | 47                                                                    | 397                                                                              | 7,503,060                                                                                                    | 14                                    | 0                                                                            | 1,471,785                                                                            | 56                                                     | 815                                                                                                                                      | 8,414,903                                                                                                                                |
| INDUSTRIAL                                                                                                                                                                                                                                                                                                      | PERMITS                          | M2                                       | VALUE                                                                                         | PERMITS                                                               | M2                                                                               | VALUE                                                                                                        | PERMITS                               | M2                                                                           | VALUE                                                                                | PERMITS                                                | M2                                                                                                                                       | VALUE                                                                                                                                    |
| INDUSTRIAL                                                                                                                                                                                                                                                                                                      |                                  |                                          |                                                                                               |                                                                       |                                                                                  |                                                                                                              | PERMITS                               | IVIZ                                                                         | VALUE                                                                                |                                                        | IVIZ                                                                                                                                     | VALUE                                                                                                                                    |
| New industrial buildings                                                                                                                                                                                                                                                                                        | 0                                | 0                                        | VALUE 0                                                                                       | 1 LIXWITO                                                             |                                                                                  |                                                                                                              | 0                                     |                                                                              | 0                                                                                    | 1                                                      |                                                                                                                                          | -                                                                                                                                        |
| New industrial buildings  Misc industrial (additions improvements etc.)                                                                                                                                                                                                                                         | 0                                | 0                                        | 0                                                                                             | 1                                                                     | 1,093                                                                            | 3,800,000                                                                                                    | 0                                     | 0                                                                            | 0                                                                                    | 1 3                                                    | 1,872                                                                                                                                    | 3,200,000                                                                                                                                |
| Misc. industrial (additions, improvements, etc.)                                                                                                                                                                                                                                                                | 0                                | 0                                        | 0                                                                                             | 1<br>1<br>1                                                           | 1,093<br>0                                                                       | 3,800,000<br>220,000                                                                                         | 0                                     | 0<br>3,152                                                                   | 0<br>4,000,000                                                                       | 1<br>3<br>4                                            | 1,872<br>3,152                                                                                                                           | 3,200,000<br>4,485,000                                                                                                                   |
| Misc. industrial (additions, improvements, etc.)  TOTAL INDUSTRIAL                                                                                                                                                                                                                                              | 0<br>0<br><b>0</b>               | 0<br>0<br><b>0</b>                       | 0<br>0<br>0                                                                                   | 1<br>1<br>2                                                           | 1,093<br>0<br><b>1,093</b>                                                       | 3,800,000<br>220,000<br><b>4,020,000</b>                                                                     | 0<br>1<br>1                           | 0<br>3,152<br><b>3,152</b>                                                   | 0<br>4,000,000<br><b>4,000,000</b>                                                   | 1<br>3<br><b>4</b>                                     | 1,872<br>3,152<br><b>5,024</b>                                                                                                           | 3,200,000<br>4,485,000<br><b>7,685,000</b>                                                                                               |
| Misc. industrial (additions, improvements, etc.)  TOTAL INDUSTRIAL  INSTITUTIONAL                                                                                                                                                                                                                               | 0<br>0<br>0<br>PERMITS           | 0<br>0<br>0<br>0                         | 0<br>0<br>0<br><b>VALUE</b>                                                                   | PERMITS                                                               | 1,093<br>0                                                                       | 3,800,000<br>220,000                                                                                         | 0<br>1<br>1<br>PERMITS                | 0<br>3,152                                                                   | 0<br>4,000,000                                                                       | 1 3 4 PERMITS                                          | 1,872<br>3,152                                                                                                                           | 3,200,000<br>4,485,000                                                                                                                   |
| Misc. industrial (additions, improvements, etc.)  TOTAL INDUSTRIAL  INSTITUTIONAL  New institutional buildings                                                                                                                                                                                                  | 0<br>0<br><b>0</b>               | 0<br>0<br><b>0</b>                       | 0<br>0<br>0<br>VALUE                                                                          | 1<br>1<br>2                                                           | 1,093<br>0<br><b>1,093</b>                                                       | 3,800,000<br>220,000<br><b>4,020,000</b><br><b>VALUE</b>                                                     | 0<br>1<br>1                           | 0<br>3,152<br><b>3,152</b>                                                   | 0<br>4,000,000<br><b>4,000,000</b>                                                   | 1<br>3<br><b>4</b>                                     | 1,872<br>3,152<br><b>5,024</b>                                                                                                           | 3,200,000<br>4,485,000<br><b>7,685,000</b><br><b>VALUE</b>                                                                               |
| Misc. industrial (additions, improvements, etc.)  TOTAL INDUSTRIAL  INSTITUTIONAL  New institutional buildings  Misc. institutional (additions, improvements, etc.)                                                                                                                                             | 0<br>0<br><b>0</b>               | 0<br>0<br><b>0</b>                       | 0<br>0<br>0<br>VALUE<br>0<br>1,500,000                                                        | 1<br>1<br>2                                                           | 1,093<br>0<br><b>1,093</b>                                                       | 3,800,000<br>220,000<br><b>4,020,000</b><br><b>VALUE</b><br>0<br>1,515,000                                   | 0<br>1<br>1                           | 0<br>3,152<br><b>3,152</b>                                                   | 0<br>4,000,000<br><b>4,000,000</b>                                                   | 1<br>3<br><b>4</b>                                     | 1,872<br>3,152<br><b>5,024</b>                                                                                                           | 3,200,000<br>4,485,000<br><b>7,685,000</b><br><b>VALUE</b><br>0<br>6,049,653                                                             |
| Misc. industrial (additions, improvements, etc.)  TOTAL INDUSTRIAL  INSTITUTIONAL  New institutional buildings  Misc. institutional (additions, improvements, etc.)  TOTAL INSTITUTIONAL                                                                                                                        | 0<br>0<br>0<br>PERMITS<br>0<br>1 | 0<br>0<br>0<br>0                         | 0<br>0<br><b>VALUE</b><br>0<br>1,500,000<br>1,500,000                                         | PERMITS  0 2 2                                                        | 1,093<br>0<br>1,093<br>M2<br>0<br>0                                              | 3,800,000<br>220,000<br><b>4,020,000</b><br><b>VALUE</b><br>0<br>1,515,000                                   | 0<br>1<br>1<br>1<br>PERMITS<br>0<br>0 | 0<br>3,152<br>3,152<br>M2<br>0<br>0                                          | 0<br>4,000,000<br><b>4,000,000</b><br><b>VALUE</b><br>0<br>0                         | PERMITS 0 3 3 3                                        | 1,872<br>3,152<br>5,024<br>M2<br>0<br>0                                                                                                  | 3,200,000<br>4,485,000<br><b>7,685,000</b><br><b>VALUE</b><br>0<br>6,049,653<br><b>6,049,653</b>                                         |
| Misc. industrial (additions, improvements, etc.)  TOTAL INDUSTRIAL  INSTITUTIONAL  New institutional buildings  Misc. institutional (additions, improvements, etc.)  TOTAL INSTITUTIONAL  AGRICULTURAL                                                                                                          | 0<br>0<br><b>0</b>               | 0<br>0<br>0<br>0<br>M2                   | 0<br>0<br>0<br>VALUE<br>0<br>1,500,000<br>1,500,000<br>VALUE                                  | PERMITS 0 2 2 PERMITS                                                 | 1,093<br>0<br>1,093<br>M2<br>0<br>0<br>0                                         | 3,800,000<br>220,000<br>4,020,000<br>VALUE<br>0<br>1,515,000<br>1,515,000<br>VALUE                           | 0<br>1<br>1                           | 0<br>3,152<br>3,152<br>M2<br>0<br>0<br>0                                     | 0<br>4,000,000<br>4,000,000<br>VALUE<br>0<br>0<br>0<br>VALUE                         | PERMITS 0 3 3 PERMITS                                  | 1,872<br>3,152<br>5,024<br>M2<br>0<br>0<br>0                                                                                             | 3,200,000<br>4,485,000<br><b>7,685,000</b><br><b>VALUE</b><br>0<br>6,049,653<br><b>6,049,653</b><br><b>VALUE</b>                         |
| Misc. industrial (additions, improvements, etc.)  TOTAL INDUSTRIAL  INSTITUTIONAL  New institutional buildings  Misc. institutional (additions, improvements, etc.)  TOTAL INSTITUTIONAL  AGRICULTURAL  New agricultural buildings                                                                              | 0<br>0<br>0<br>PERMITS<br>0<br>1 | M2 0 0 0 0 0 0 0 0 0 0 0 0 0 0 0 0 0 0 0 | 0<br>0<br>0<br>VALUE<br>0<br>1,500,000<br>1,500,000<br>VALUE<br>175,000                       | PERMITS  0 2 2                                                        | 1,093<br>0<br>1,093<br>M2<br>0<br>0<br>0<br>0<br>M2<br>34,915                    | 3,800,000<br>220,000<br>4,020,000<br>VALUE<br>0<br>1,515,000<br>1,515,000<br>VALUE<br>12,662,400             | 0<br>1<br>1<br>1<br>PERMITS<br>0<br>0 | 0<br>3,152<br>3,152<br>M2<br>0<br>0<br>0<br>0                                | 0<br>4,000,000<br>4,000,000<br>VALUE<br>0<br>0<br>0<br>VALUE<br>1,700,000            | PERMITS 0 3 3 3                                        | 1,872<br>3,152<br>5,024<br>M2<br>0<br>0<br>0<br>0<br>M2<br>26,012                                                                        | 3,200,000<br>4,485,000<br><b>7,685,000</b><br><b>VALUE</b><br>0<br>6,049,653<br><b>6,049,653</b><br><b>VALUE</b><br>9,107,000            |
| Misc. industrial (additions, improvements, etc.)  TOTAL INDUSTRIAL  INSTITUTIONAL  New institutional buildings  Misc. institutional (additions, improvements, etc.)  TOTAL INSTITUTIONAL  AGRICULTURAL  New agricultural buildings  Misc. agricultural (additions, etc.)                                        | 0<br>0<br>0<br>PERMITS<br>0<br>1 | M2 0 0 0 0 0 0 0 0 0 0 0 0 0 0 0 0 0 0 0 | 0<br>0<br>0<br>VALUE<br>0<br>1,500,000<br>1,500,000<br>VALUE<br>175,000<br>120,000            | PERMITS  0 2  PERMITS  0 2 2  PERMITS  4                              | 1,093<br>0<br>1,093<br>M2<br>0<br>0<br>0<br>W2<br>34,915<br>1,662                | 3,800,000<br>220,000<br>4,020,000<br>VALUE<br>0<br>1,515,000<br>1,515,000<br>VALUE<br>12,662,400<br>820,000  | 0<br>1<br>1<br>1<br>PERMITS<br>0<br>0 | 0<br>3,152<br>3,152<br>M2<br>0<br>0<br>0<br>0<br>M2<br>2,436<br>483          | 0<br>4,000,000<br>4,000,000<br>VALUE<br>0<br>0<br>0<br>VALUE<br>1,700,000<br>150,000 | PERMITS  0 3 3  PERMITS  14 3                          | 1,872<br>3,152<br>5,024<br>M2<br>0<br>0<br>0<br>0<br>M2<br>26,012<br>1,560                                                               | 3,200,000<br>4,485,000<br><b>7,685,000</b><br><b>VALUE</b><br>0<br>6,049,653<br><b>6,049,653</b><br><b>VALUE</b><br>9,107,000<br>750,000 |
| Misc. industrial (additions, improvements, etc.)  TOTAL INDUSTRIAL  INSTITUTIONAL  New institutional buildings  Misc. institutional (additions, improvements, etc.)  TOTAL INSTITUTIONAL  AGRICULTURAL  New agricultural buildings                                                                              | 0<br>0<br>0<br>PERMITS<br>0<br>1 | M2 0 0 0 0 0 0 0 0 0 0 0 0 0 0 0 0 0 0 0 | 0<br>0<br>0<br>VALUE<br>0<br>1,500,000<br>1,500,000<br>VALUE<br>175,000                       | PERMITS  0 2  PERMITS  0 2 2  PERMITS  22 4 26                        | 1,093<br>0<br>1,093<br>M2<br>0<br>0<br>0<br>0<br>M2<br>34,915                    | 3,800,000<br>220,000<br>4,020,000<br>VALUE<br>0<br>1,515,000<br>1,515,000<br>VALUE<br>12,662,400             | 0<br>1<br>1<br>1<br>PERMITS<br>0<br>0 | 0<br>3,152<br>3,152<br>M2<br>0<br>0<br>0<br>0                                | 0<br>4,000,000<br>4,000,000<br>VALUE<br>0<br>0<br>0<br>VALUE<br>1,700,000            | PERMITS 0 3 3 PERMITS                                  | 1,872<br>3,152<br>5,024<br>M2<br>0<br>0<br>0<br>0<br>M2<br>26,012                                                                        | 3,200,000<br>4,485,000<br><b>7,685,000</b><br><b>VALUE</b><br>0<br>6,049,653<br><b>6,049,653</b><br><b>VALUE</b><br>9,107,000            |
| Misc. industrial (additions, improvements, etc.)  TOTAL INDUSTRIAL  INSTITUTIONAL  New institutional buildings  Misc. institutional (additions, improvements, etc.)  TOTAL INSTITUTIONAL  AGRICULTURAL  New agricultural buildings  Misc. agricultural (additions, etc.)                                        | 0<br>0<br>0<br>PERMITS<br>0<br>1 | M2 0 0 0 0 0 0 0 0 0 0 0 0 0 0 0 0 0 0 0 | 0<br>0<br>0<br>VALUE<br>0<br>1,500,000<br>1,500,000<br>VALUE<br>175,000<br>120,000            | PERMITS  0 2  PERMITS  0 2 2  PERMITS  4                              | 1,093<br>0<br>1,093<br>M2<br>0<br>0<br>0<br>W2<br>34,915<br>1,662                | 3,800,000<br>220,000<br>4,020,000<br>VALUE<br>0<br>1,515,000<br>1,515,000<br>VALUE<br>12,662,400<br>820,000  | 0<br>1<br>1<br>1<br>PERMITS<br>0<br>0 | 0<br>3,152<br>3,152<br>M2<br>0<br>0<br>0<br>0<br>M2<br>2,436<br>483          | 0<br>4,000,000<br>4,000,000<br>VALUE<br>0<br>0<br>0<br>VALUE<br>1,700,000<br>150,000 | PERMITS  0 3 3  PERMITS  14 3                          | M2  0 0 0  M2 26,012 1,560 27,572                                                                                                        | 3,200,000<br>4,485,000<br><b>7,685,000</b><br><b>VALUE</b><br>0<br>6,049,653<br><b>6,049,653</b><br><b>VALUE</b><br>9,107,000<br>750,000 |
| Misc. industrial (additions, improvements, etc.)  TOTAL INDUSTRIAL  INSTITUTIONAL  New institutional buildings  Misc. institutional (additions, improvements, etc.)  TOTAL INSTITUTIONAL  AGRICULTURAL  New agricultural buildings  Misc. agricultural (additions, etc.)  TOTAL AGRICULTURAL                    | PERMITS  0 1 1 PERMITS 1 2       | M2 0 0 0 0 0 0 0 0 0 0 0 0 0 0 0 0 0 0 0 | 0<br>0<br>0<br>VALUE<br>0<br>1,500,000<br>1,500,000<br>VALUE<br>175,000<br>120,000<br>295,000 | PERMITS  0 2 PERMITS  0 2 2 PERMITS  22 4 26                          | 1,093<br>0<br>1,093<br>M2<br>0<br>0<br>0<br>W2<br>34,915<br>1,662                | 3,800,000<br>220,000<br>4,020,000<br>VALUE<br>0<br>1,515,000<br>1,515,000<br>VALUE<br>12,662,400<br>820,000  | 0<br>1<br>1<br>1<br>PERMITS<br>0<br>0 | 0<br>3,152<br>3,152<br>M2<br>0<br>0<br>0<br>0<br>M2<br>2,436<br>483          | 0<br>4,000,000<br>4,000,000<br>VALUE<br>0<br>0<br>0<br>VALUE<br>1,700,000<br>150,000 | PERMITS  0 3 3  PERMITS  14 3 17                       | M2  0 0 0  M2 26,012 1,560 27,572                                                                                                        | 3,200,000<br>4,485,000<br><b>7,685,000</b><br><b>VALUE</b><br>0<br>6,049,653<br><b>6,049,653</b><br><b>VALUE</b><br>9,107,000<br>750,000 |
| Misc. industrial (additions, improvements, etc.)  TOTAL INDUSTRIAL  INSTITUTIONAL  New institutional buildings  Misc. institutional (additions, improvements, etc.)  TOTAL INSTITUTIONAL  AGRICULTURAL  New agricultural buildings  Misc. agricultural (additions, etc.)  TOTAL AGRICULTURAL  OTHER             | PERMITS  0 1 1 PERMITS 1 2       | M2 0 0 0 0 0 0 0 0 0 0 0 0 0 0 0 0 0 0 0 | 0 0 0 0 VALUE 0 1,500,000 1,500,000 VALUE 175,000 120,000 295,000 MAY 2024                    | PERMITS  0 2  PERMITS  0 2 2  PERMITS  22 4 26  2024 YEAR-TO-DATE     | 1,093<br>0<br>1,093<br>M2<br>0<br>0<br>0<br>W2<br>34,915<br>1,662                | 3,800,000<br>220,000<br>4,020,000<br>VALUE<br>0<br>1,515,000<br>1,515,000<br>VALUE<br>12,662,400<br>820,000  | 0<br>1<br>1<br>1<br>PERMITS<br>0<br>0 | 0<br>3,152<br>3,152<br>M2<br>0<br>0<br>0<br>0<br>M2<br>2,436<br>483          | 0<br>4,000,000<br>4,000,000<br>VALUE<br>0<br>0<br>0<br>VALUE<br>1,700,000<br>150,000 | PERMITS  O 3 3 PERMITS  14 3 17  BUILDING IN           | 1,872<br>3,152<br>5,024<br>M2<br>0<br>0<br>0<br>0<br>M2<br>26,012<br>1,560<br>27,572<br>SPECTIONS<br>MAY 2025<br>EAR-TO-DATE             | 3,200,000<br>4,485,000<br>7,685,000<br>VALUE<br>0<br>6,049,653<br>6,049,653<br>VALUE<br>9,107,000<br>750,000<br>9,857,000                |
| Misc. industrial (additions, improvements, etc.)  TOTAL INDUSTRIAL  INSTITUTIONAL  New institutional buildings  Misc. institutional (additions, improvements, etc.)  TOTAL INSTITUTIONAL  AGRICULTURAL  New agricultural buildings  Misc. agricultural (additions, etc.)  TOTAL AGRICULTURAL  OTHER  Demolition | PERMITS  0 1 1 PERMITS 1 2       | M2 0 0 0 0 0 0 0 0 0 0 0 0 0 0 0 0 0 0 0 | 0 0 0 0 VALUE 0 1,500,000 1,500,000 VALUE 175,000 120,000 295,000 MAY 2024                    | PERMITS  0 2  PERMITS  0 2 2  PERMITS  22 4 26  2024 YEAR-TO-DATE  33 | 1,093<br>0<br>1,093<br>M2<br>0<br>0<br>0<br>W2<br>34,915<br>1,662                | 3,800,000<br>220,000<br>4,020,000<br>VALUE<br>0<br>1,515,000<br>1,515,000<br>VALUE<br>12,662,400<br>820,000  | 0<br>1<br>1<br>1<br>PERMITS<br>0<br>0 | 0<br>3,152<br>3,152<br>M2<br>0<br>0<br>0<br>0<br>M2<br>2,436<br>483          | 0<br>4,000,000<br>4,000,000<br>VALUE<br>0<br>0<br>0<br>VALUE<br>1,700,000<br>150,000 | PERMITS  0 3 3  PERMITS  14 3 17  BUILDING IN:         | 1,872<br>3,152<br>5,024<br>M2<br>0<br>0<br>0<br>0<br>M2<br>26,012<br>1,560<br>27,572<br>SPECTIONS<br>MAY 2025<br>EAR-TO-DATE<br>MAY 2024 | 3,200,000 4,485,000 7,685,000 VALUE 0 6,049,653 6,049,653 VALUE 9,107,000 750,000 9,857,000 637 2,915 722                                |
| Misc. industrial (additions, improvements, etc.)  TOTAL INDUSTRIAL  INSTITUTIONAL  New institutional buildings  Misc. institutional (additions, improvements, etc.)  TOTAL INSTITUTIONAL  AGRICULTURAL  New agricultural buildings  Misc. agricultural (additions, etc.)  TOTAL AGRICULTURAL  OTHER  Demolition | PERMITS  0 1 1 PERMITS 1 2       | M2 0 0 0 0 0 0 0 0 0 0 0 0 0 0 0 0 0 0 0 | 0 0 0 0 VALUE 0 1,500,000 1,500,000 VALUE 175,000 120,000 295,000 MAY 2024                    | PERMITS  0 2  PERMITS  0 2 2  PERMITS  22 4 26  2024 YEAR-TO-DATE  33 | 1,093<br>0<br>1,093<br>M2<br>0<br>0<br>0<br>W2<br>34,915<br>1,662                | 3,800,000<br>220,000<br>4,020,000<br>VALUE<br>0<br>1,515,000<br>1,515,000<br>VALUE<br>12,662,400<br>820,000  | 0<br>1<br>1<br>1<br>PERMITS<br>0<br>0 | 0<br>3,152<br>3,152<br>M2<br>0<br>0<br>0<br>0<br>M2<br>2,436<br>483          | 0<br>4,000,000<br>4,000,000<br>VALUE<br>0<br>0<br>0<br>VALUE<br>1,700,000<br>150,000 | PERMITS  0 3 3  PERMITS  14 3 17  BUILDING IN:         | 1,872<br>3,152<br>5,024<br>M2<br>0<br>0<br>0<br>0<br>M2<br>26,012<br>1,560<br>27,572<br>SPECTIONS<br>MAY 2025<br>EAR-TO-DATE             | 3,200,000 4,485,000 7,685,000  VALUE  0 6,049,653 6,049,653  VALUE 9,107,000 750,000 9,857,000                                           |
| Misc. industrial (additions, improvements, etc.)  TOTAL INDUSTRIAL  INSTITUTIONAL  New institutional buildings  Misc. institutional (additions, improvements, etc.)  TOTAL INSTITUTIONAL  AGRICULTURAL  New agricultural buildings  Misc. agricultural (additions, etc.)  TOTAL AGRICULTURAL  OTHER  Demolition | PERMITS  0 1 1 PERMITS 1 2       | M2 0 0 0 0 0 0 0 0 0 0 0 0 0 0 0 0 0 0 0 | 0 0 0 0 VALUE 0 1,500,000 1,500,000 120,000 295,000 MAY 2024                                  | PERMITS  0 2 2 PERMITS  22 4 26  2024 YEAR-TO-DATE  33 11             | 1,093<br>0<br>1,093<br>M2<br>0<br>0<br>0<br>W2<br>34,915<br>1,662                | 3,800,000<br>220,000<br>4,020,000<br>VALUE<br>0<br>1,515,000<br>VALUE<br>12,662,400<br>820,000<br>13,482,400 | 0<br>1<br>1<br>1<br>PERMITS<br>0<br>0 | M2 0 0 0 0 0 0 0 0 0 0 0 0 0 0 0 0 0 0 0                                     | 0<br>4,000,000<br>4,000,000<br>VALUE<br>0<br>0<br>0<br>VALUE<br>1,700,000<br>150,000 | PERMITS  0 3 3  PERMITS  14 3 17  BUILDING IN: 2025 YI | 1,872<br>3,152<br>5,024<br>M2<br>0<br>0<br>0<br>0<br>M2<br>26,012<br>1,560<br>27,572<br>SPECTIONS<br>MAY 2025<br>EAR-TO-DATE<br>MAY 2024 | 3,200,000 4,485,000 7,685,000 VALUE 0 6,049,653 VALUE 9,107,000 750,000 9,857,000 637 2,915 722 3,490                                    |
| Misc. industrial (additions, improvements, etc.)  TOTAL INDUSTRIAL  INSTITUTIONAL  New institutional buildings  Misc. institutional (additions, improvements, etc.)  TOTAL INSTITUTIONAL  AGRICULTURAL  New agricultural buildings  Misc. agricultural (additions, etc.)  TOTAL AGRICULTURAL  OTHER  Demolition | PERMITS  0 1 1 PERMITS 1 2       | M2 0 0 0 0 0 0 0 0 0 0 0 0 0 0 0 0 0 0 0 | 0 0 0 0 VALUE 0 1,500,000 1,500,000 VALUE 175,000 120,000 295,000 MAY 2024                    | PERMITS  0 2 2 PERMITS  22 4 26  2024 YEAR-TO-DATE  33 11             | 1,093<br>0<br>1,093<br>M2<br>0<br>0<br>0<br>0<br>M2<br>34,915<br>1,662<br>36,577 | 3,800,000<br>220,000<br>4,020,000<br>VALUE<br>0<br>1,515,000<br>VALUE<br>12,662,400<br>820,000<br>13,482,400 | 0<br>1<br>1<br>1<br>PERMITS<br>0<br>0 | 0<br>3,152<br>3,152<br>M2<br>0<br>0<br>0<br>0<br>M2<br>2,436<br>483<br>2,919 | 0<br>4,000,000<br>4,000,000<br>VALUE<br>0<br>0<br>0<br>VALUE<br>1,700,000<br>150,000 | PERMITS  0 3 3  PERMITS  14 3 17  BUILDING IN: 2025 YI | M2 26,012 1,560 27,572  SPECTIONS MAY 2025 EAR-TO-DATE MAY 2024 EAR-TO-DATE                                                              | 3,200,000 4,485,000 7,685,000 VALUE 0 6,049,653 VALUE 9,107,000 750,000 9,857,000 637 2,915 722 3,490                                    |