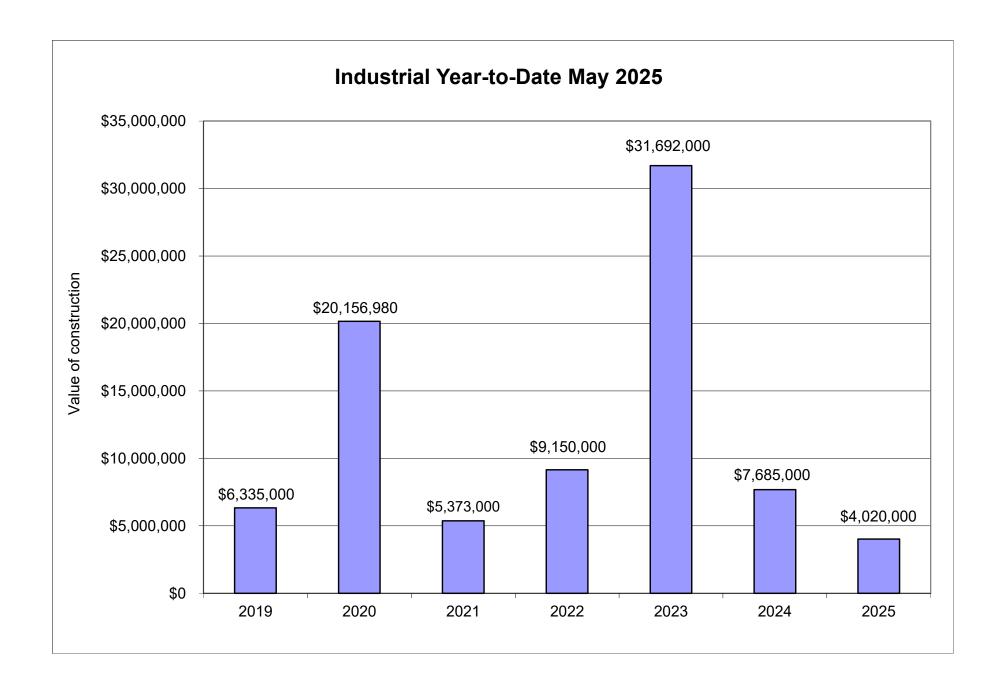

| BUILDING PERMITS - MAY 2025                                                                                                                                                                                                                                                                                     |                                  |                                          |                                                                                               |                                                                       |                                                                                  |                                                                                                              |                                       |                                                                              |                                                                                      |                                                        |                                                                                                                                          |                                                                                                                                          |
|-----------------------------------------------------------------------------------------------------------------------------------------------------------------------------------------------------------------------------------------------------------------------------------------------------------------|----------------------------------|------------------------------------------|-----------------------------------------------------------------------------------------------|-----------------------------------------------------------------------|----------------------------------------------------------------------------------|--------------------------------------------------------------------------------------------------------------|---------------------------------------|------------------------------------------------------------------------------|--------------------------------------------------------------------------------------|--------------------------------------------------------|------------------------------------------------------------------------------------------------------------------------------------------|------------------------------------------------------------------------------------------------------------------------------------------|
|                                                                                                                                                                                                                                                                                                                 |                                  | MAY 2025                                 |                                                                                               | 20                                                                    | 25 YEAR-TO-                                                                      | DATE                                                                                                         |                                       | MAY 2024                                                                     |                                                                                      | 202                                                    | 24 YEAR TO-E                                                                                                                             | DATE                                                                                                                                     |
| RESIDENTIAL                                                                                                                                                                                                                                                                                                     | PERMITS                          | UNITS                                    | VALUE                                                                                         | PERMITS                                                               | UNITS                                                                            | VALUE                                                                                                        | PERMITS                               | UNITS                                                                        | VALUE                                                                                | PERMITS                                                | UNITS                                                                                                                                    | VALUE                                                                                                                                    |
| New single family (fee simple)                                                                                                                                                                                                                                                                                  | 7                                | 8                                        | 4,850,000                                                                                     | 24                                                                    | 32                                                                               | 15,285,000                                                                                                   | 7                                     | 12                                                                           | 3,100,000                                                                            | 21                                                     | 34                                                                                                                                       | 9,666,154                                                                                                                                |
| New single family (strata)                                                                                                                                                                                                                                                                                      | 2                                | 4                                        | 800,000                                                                                       | 6                                                                     | 12                                                                               | 2,650,000                                                                                                    | 2                                     | 2                                                                            | 800,000                                                                              | 10                                                     | 17                                                                                                                                       | 4,575,000                                                                                                                                |
| First Nations Lease                                                                                                                                                                                                                                                                                             | 0                                | 0                                        | 0                                                                                             | 0                                                                     | 0                                                                                | 0                                                                                                            | 0                                     | 0                                                                            | 0                                                                                    | 0                                                      | 0                                                                                                                                        | 0                                                                                                                                        |
| New 2 family duplex (fee simple)                                                                                                                                                                                                                                                                                | 0                                | 0                                        | 0                                                                                             | 0                                                                     | 0                                                                                | 0                                                                                                            | 0                                     | 0                                                                            | 0                                                                                    | 0                                                      | 0                                                                                                                                        | 0                                                                                                                                        |
| New 2 family duplex (strata)                                                                                                                                                                                                                                                                                    | 0                                | 0                                        | 0                                                                                             | 0                                                                     | 0                                                                                | 0                                                                                                            | 0                                     | 0                                                                            | 0                                                                                    | 0                                                      | 0                                                                                                                                        | 0                                                                                                                                        |
| New townhouses                                                                                                                                                                                                                                                                                                  | 2                                | 16                                       | 2,400,000                                                                                     | 4                                                                     | 21                                                                               | 3,709,330                                                                                                    | 2                                     | 8                                                                            | 1.368.820                                                                            | 4                                                      | 16                                                                                                                                       | 3.768.820                                                                                                                                |
| New apartments                                                                                                                                                                                                                                                                                                  | 0                                | 0                                        | 0                                                                                             | 2                                                                     | 118                                                                              | 39.311.044                                                                                                   | 1                                     | 55                                                                           | 22.800.000                                                                           | 5                                                      | 286                                                                                                                                      | 62.150.000                                                                                                                               |
| Mobile / manufactured homes                                                                                                                                                                                                                                                                                     | 0                                | 0                                        | 0                                                                                             | 3                                                                     | 3                                                                                | 340.000                                                                                                      | 0                                     | 0                                                                            | 0                                                                                    | 1                                                      | 1                                                                                                                                        | 240.000                                                                                                                                  |
| Secondary suites, TADs, etc.                                                                                                                                                                                                                                                                                    | 0                                | 0                                        | 0                                                                                             | 7                                                                     | 7                                                                                | 1.290.000                                                                                                    | 2                                     | 2                                                                            | 140.000                                                                              | 8                                                      | 8                                                                                                                                        | 680.000                                                                                                                                  |
| Miscellaneous residential                                                                                                                                                                                                                                                                                       | 18                               | 0                                        | 1,368,939                                                                                     | 59                                                                    | 6                                                                                | 6,204,404                                                                                                    | 18                                    | 1                                                                            | 2,448,000                                                                            | 65                                                     | 4                                                                                                                                        | 8,118,279                                                                                                                                |
| TOTAL RESIDENTIAL                                                                                                                                                                                                                                                                                               | 29                               | 28                                       | 9,418,939                                                                                     | 105                                                                   | 199                                                                              | 68,789,778                                                                                                   | 32                                    | 80                                                                           | 30,656,820                                                                           | 114                                                    | 366                                                                                                                                      | 89,198,253                                                                                                                               |
| COMMERCIAL                                                                                                                                                                                                                                                                                                      | PERMITS                          | M2                                       | VALUE                                                                                         | PERMITS                                                               | M2                                                                               | VALUE                                                                                                        | PERMITS                               | M2                                                                           | VALUE                                                                                | PERMITS                                                | M2                                                                                                                                       | VALUE                                                                                                                                    |
| New commercial buildings                                                                                                                                                                                                                                                                                        | PERMITS                          | IVIZ<br>0                                | VALUE                                                                                         | PERIVITS                                                              | IVIZ                                                                             | VALUE                                                                                                        | PERIVITS                              | IVIZ 0                                                                       | VALUE                                                                                | PERIVITS                                               | NIZ<br>815                                                                                                                               | 625,000                                                                                                                                  |
| Misc. commercial (additions, improvements, etc.)                                                                                                                                                                                                                                                                | 6                                | 0                                        | 833,000                                                                                       | 30                                                                    | 397                                                                              | 7,145,300                                                                                                    | 8                                     | 0                                                                            | 1,405,000                                                                            | 30                                                     | 013                                                                                                                                      | 7,543,100                                                                                                                                |
| Commercial Signs                                                                                                                                                                                                                                                                                                | 0                                | 0                                        | 000,000                                                                                       | 17                                                                    | 037                                                                              | 357,760                                                                                                      | 6                                     | 0                                                                            | 66,785                                                                               | 24                                                     | 0                                                                                                                                        | 246,803                                                                                                                                  |
| TOTAL COMMERCIAL                                                                                                                                                                                                                                                                                                | 6                                | 0                                        | 833,000                                                                                       | 47                                                                    | 397                                                                              | 7,503,060                                                                                                    | 14                                    | 0                                                                            | 1,471,785                                                                            | 56                                                     | 815                                                                                                                                      | 8,414,903                                                                                                                                |
| INDUSTRIAL                                                                                                                                                                                                                                                                                                      | PERMITS                          | M2                                       | VALUE                                                                                         | PERMITS                                                               | M2                                                                               | VALUE                                                                                                        | PERMITS                               | M2                                                                           | VALUE                                                                                | PERMITS                                                | M2                                                                                                                                       | VALUE                                                                                                                                    |
| INDUSTRIAL                                                                                                                                                                                                                                                                                                      |                                  |                                          |                                                                                               |                                                                       |                                                                                  |                                                                                                              | PERMITS                               | IVIZ                                                                         | VALUE                                                                                |                                                        | IVIZ                                                                                                                                     | VALUE                                                                                                                                    |
| New industrial buildings                                                                                                                                                                                                                                                                                        | 0                                | 0                                        | VALUE 0                                                                                       | 1 LIXWITO                                                             |                                                                                  |                                                                                                              | 0                                     |                                                                              | 0                                                                                    | 1                                                      |                                                                                                                                          | -                                                                                                                                        |
| New industrial buildings  Misc industrial (additions improvements etc.)                                                                                                                                                                                                                                         | 0                                | 0                                        | 0                                                                                             | 1                                                                     | 1,093                                                                            | 3,800,000                                                                                                    | 0                                     | 0                                                                            | 0                                                                                    | 1 3                                                    | 1,872                                                                                                                                    | 3,200,000                                                                                                                                |
| Misc. industrial (additions, improvements, etc.)                                                                                                                                                                                                                                                                | 0                                | 0                                        | 0                                                                                             | 1<br>1<br>1                                                           | 1,093<br>0                                                                       | 3,800,000<br>220,000                                                                                         | 0                                     | 0<br>3,152                                                                   | 0<br>4,000,000                                                                       | 1<br>3<br>4                                            | 1,872<br>3,152                                                                                                                           | 3,200,000<br>4,485,000                                                                                                                   |
| Misc. industrial (additions, improvements, etc.)  TOTAL INDUSTRIAL                                                                                                                                                                                                                                              | 0<br>0<br><b>0</b>               | 0<br>0<br><b>0</b>                       | 0<br>0<br>0                                                                                   | 1<br>1<br>2                                                           | 1,093<br>0<br><b>1,093</b>                                                       | 3,800,000<br>220,000<br><b>4,020,000</b>                                                                     | 0<br>1<br>1                           | 0<br>3,152<br><b>3,152</b>                                                   | 0<br>4,000,000<br><b>4,000,000</b>                                                   | 1<br>3<br><b>4</b>                                     | 1,872<br>3,152<br><b>5,024</b>                                                                                                           | 3,200,000<br>4,485,000<br><b>7,685,000</b>                                                                                               |
| Misc. industrial (additions, improvements, etc.)  TOTAL INDUSTRIAL  INSTITUTIONAL                                                                                                                                                                                                                               | 0<br>0<br>0<br>PERMITS           | 0<br>0<br>0<br>0                         | 0<br>0<br>0<br><b>VALUE</b>                                                                   | PERMITS                                                               | 1,093<br>0                                                                       | 3,800,000<br>220,000                                                                                         | 0<br>1<br>1<br>PERMITS                | 0<br>3,152                                                                   | 0<br>4,000,000                                                                       | 1 3 4 PERMITS                                          | 1,872<br>3,152                                                                                                                           | 3,200,000<br>4,485,000                                                                                                                   |
| Misc. industrial (additions, improvements, etc.)  TOTAL INDUSTRIAL  INSTITUTIONAL  New institutional buildings                                                                                                                                                                                                  | 0<br>0<br><b>0</b>               | 0<br>0<br><b>0</b>                       | 0<br>0<br>0<br>VALUE                                                                          | 1<br>1<br>2                                                           | 1,093<br>0<br><b>1,093</b>                                                       | 3,800,000<br>220,000<br><b>4,020,000</b><br><b>VALUE</b>                                                     | 0<br>1<br>1                           | 0<br>3,152<br><b>3,152</b>                                                   | 0<br>4,000,000<br><b>4,000,000</b>                                                   | 1<br>3<br><b>4</b>                                     | 1,872<br>3,152<br><b>5,024</b>                                                                                                           | 3,200,000<br>4,485,000<br><b>7,685,000</b><br><b>VALUE</b>                                                                               |
| Misc. industrial (additions, improvements, etc.)  TOTAL INDUSTRIAL  INSTITUTIONAL  New institutional buildings  Misc. institutional (additions, improvements, etc.)                                                                                                                                             | 0<br>0<br><b>0</b>               | 0<br>0<br><b>0</b>                       | 0<br>0<br>0<br>VALUE<br>0<br>1,500,000                                                        | 1<br>1<br>2                                                           | 1,093<br>0<br><b>1,093</b>                                                       | 3,800,000<br>220,000<br><b>4,020,000</b><br><b>VALUE</b><br>0<br>1,515,000                                   | 0<br>1<br>1                           | 0<br>3,152<br><b>3,152</b>                                                   | 0<br>4,000,000<br><b>4,000,000</b>                                                   | 1<br>3<br><b>4</b>                                     | 1,872<br>3,152<br><b>5,024</b>                                                                                                           | 3,200,000<br>4,485,000<br><b>7,685,000</b><br><b>VALUE</b><br>0<br>6,049,653                                                             |
| Misc. industrial (additions, improvements, etc.)  TOTAL INDUSTRIAL  INSTITUTIONAL  New institutional buildings  Misc. institutional (additions, improvements, etc.)  TOTAL INSTITUTIONAL                                                                                                                        | 0<br>0<br>0<br>PERMITS<br>0<br>1 | 0<br>0<br>0<br>0                         | 0<br>0<br><b>VALUE</b><br>0<br>1,500,000<br>1,500,000                                         | PERMITS  0 2 2                                                        | 1,093<br>0<br>1,093<br>M2<br>0<br>0                                              | 3,800,000<br>220,000<br><b>4,020,000</b><br><b>VALUE</b><br>0<br>1,515,000                                   | 0<br>1<br>1<br>1<br>PERMITS<br>0<br>0 | 0<br>3,152<br>3,152<br>M2<br>0<br>0                                          | 0<br>4,000,000<br><b>4,000,000</b><br><b>VALUE</b><br>0<br>0                         | PERMITS 0 3 3 3                                        | 1,872<br>3,152<br>5,024<br>M2<br>0<br>0                                                                                                  | 3,200,000<br>4,485,000<br><b>7,685,000</b><br><b>VALUE</b><br>0<br>6,049,653<br><b>6,049,653</b>                                         |
| Misc. industrial (additions, improvements, etc.)  TOTAL INDUSTRIAL  INSTITUTIONAL  New institutional buildings  Misc. institutional (additions, improvements, etc.)  TOTAL INSTITUTIONAL  AGRICULTURAL                                                                                                          | 0<br>0<br><b>0</b>               | 0<br>0<br>0<br>0<br>M2                   | 0<br>0<br>0<br>VALUE<br>0<br>1,500,000<br>1,500,000<br>VALUE                                  | PERMITS 0 2 2 PERMITS                                                 | 1,093<br>0<br>1,093<br>M2<br>0<br>0<br>0                                         | 3,800,000<br>220,000<br>4,020,000<br>VALUE<br>0<br>1,515,000<br>1,515,000<br>VALUE                           | 0<br>1<br>1                           | 0<br>3,152<br>3,152<br>M2<br>0<br>0<br>0                                     | 0<br>4,000,000<br>4,000,000<br>VALUE<br>0<br>0<br>0<br>VALUE                         | PERMITS 0 3 3 PERMITS                                  | 1,872<br>3,152<br>5,024<br>M2<br>0<br>0<br>0                                                                                             | 3,200,000<br>4,485,000<br><b>7,685,000</b><br><b>VALUE</b><br>0<br>6,049,653<br><b>6,049,653</b><br><b>VALUE</b>                         |
| Misc. industrial (additions, improvements, etc.)  TOTAL INDUSTRIAL  INSTITUTIONAL  New institutional buildings  Misc. institutional (additions, improvements, etc.)  TOTAL INSTITUTIONAL  AGRICULTURAL  New agricultural buildings                                                                              | 0<br>0<br>0<br>PERMITS<br>0<br>1 | M2 0 0 0 0 0 0 0 0 0 0 0 0 0 0 0 0 0 0 0 | 0<br>0<br>0<br>VALUE<br>0<br>1,500,000<br>1,500,000<br>VALUE<br>175,000                       | PERMITS  0 2 2                                                        | 1,093<br>0<br>1,093<br>M2<br>0<br>0<br>0<br>0<br>M2<br>34,915                    | 3,800,000<br>220,000<br>4,020,000<br>VALUE<br>0<br>1,515,000<br>1,515,000<br>VALUE<br>12,662,400             | 0<br>1<br>1<br>1<br>PERMITS<br>0<br>0 | 0<br>3,152<br>3,152<br>M2<br>0<br>0<br>0<br>0                                | 0<br>4,000,000<br>4,000,000<br>VALUE<br>0<br>0<br>0<br>VALUE<br>1,700,000            | PERMITS 0 3 3 3                                        | 1,872<br>3,152<br>5,024<br>M2<br>0<br>0<br>0<br>0<br>M2<br>26,012                                                                        | 3,200,000<br>4,485,000<br><b>7,685,000</b><br><b>VALUE</b><br>0<br>6,049,653<br><b>6,049,653</b><br><b>VALUE</b><br>9,107,000            |
| Misc. industrial (additions, improvements, etc.)  TOTAL INDUSTRIAL  INSTITUTIONAL  New institutional buildings  Misc. institutional (additions, improvements, etc.)  TOTAL INSTITUTIONAL  AGRICULTURAL  New agricultural buildings  Misc. agricultural (additions, etc.)                                        | 0<br>0<br>0<br>PERMITS<br>0<br>1 | M2 0 0 0 0 0 0 0 0 0 0 0 0 0 0 0 0 0 0 0 | 0<br>0<br>0<br>VALUE<br>0<br>1,500,000<br>1,500,000<br>VALUE<br>175,000<br>120,000            | PERMITS  0 2  PERMITS  0 2 2  PERMITS  4                              | 1,093<br>0<br>1,093<br>M2<br>0<br>0<br>0<br>W2<br>34,915<br>1,662                | 3,800,000<br>220,000<br>4,020,000<br>VALUE<br>0<br>1,515,000<br>1,515,000<br>VALUE<br>12,662,400<br>820,000  | 0<br>1<br>1<br>1<br>PERMITS<br>0<br>0 | 0<br>3,152<br>3,152<br>M2<br>0<br>0<br>0<br>0<br>M2<br>2,436<br>483          | 0<br>4,000,000<br>4,000,000<br>VALUE<br>0<br>0<br>0<br>VALUE<br>1,700,000<br>150,000 | PERMITS  0 3 3  PERMITS  14 3                          | 1,872<br>3,152<br>5,024<br>M2<br>0<br>0<br>0<br>0<br>M2<br>26,012<br>1,560                                                               | 3,200,000<br>4,485,000<br><b>7,685,000</b><br><b>VALUE</b><br>0<br>6,049,653<br><b>6,049,653</b><br><b>VALUE</b><br>9,107,000<br>750,000 |
| Misc. industrial (additions, improvements, etc.)  TOTAL INDUSTRIAL  INSTITUTIONAL  New institutional buildings  Misc. institutional (additions, improvements, etc.)  TOTAL INSTITUTIONAL  AGRICULTURAL  New agricultural buildings                                                                              | 0<br>0<br>0<br>PERMITS<br>0<br>1 | M2 0 0 0 0 0 0 0 0 0 0 0 0 0 0 0 0 0 0 0 | 0<br>0<br>0<br>VALUE<br>0<br>1,500,000<br>1,500,000<br>VALUE<br>175,000                       | PERMITS  0 2  PERMITS  0 2 2  PERMITS  22 4 26                        | 1,093<br>0<br>1,093<br>M2<br>0<br>0<br>0<br>0<br>M2<br>34,915                    | 3,800,000<br>220,000<br>4,020,000<br>VALUE<br>0<br>1,515,000<br>1,515,000<br>VALUE<br>12,662,400             | 0<br>1<br>1<br>1<br>PERMITS<br>0<br>0 | 0<br>3,152<br>3,152<br>M2<br>0<br>0<br>0<br>0                                | 0<br>4,000,000<br>4,000,000<br>VALUE<br>0<br>0<br>0<br>VALUE<br>1,700,000            | PERMITS 0 3 3 PERMITS                                  | 1,872<br>3,152<br>5,024<br>M2<br>0<br>0<br>0<br>0<br>M2<br>26,012                                                                        | 3,200,000<br>4,485,000<br><b>7,685,000</b><br><b>VALUE</b><br>0<br>6,049,653<br><b>6,049,653</b><br><b>VALUE</b><br>9,107,000            |
| Misc. industrial (additions, improvements, etc.)  TOTAL INDUSTRIAL  INSTITUTIONAL  New institutional buildings  Misc. institutional (additions, improvements, etc.)  TOTAL INSTITUTIONAL  AGRICULTURAL  New agricultural buildings  Misc. agricultural (additions, etc.)                                        | 0<br>0<br>0<br>PERMITS<br>0<br>1 | M2 0 0 0 0 0 0 0 0 0 0 0 0 0 0 0 0 0 0 0 | 0<br>0<br>0<br>VALUE<br>0<br>1,500,000<br>1,500,000<br>VALUE<br>175,000<br>120,000            | PERMITS  0 2  PERMITS  0 2 2  PERMITS  4                              | 1,093<br>0<br>1,093<br>M2<br>0<br>0<br>0<br>W2<br>34,915<br>1,662                | 3,800,000<br>220,000<br>4,020,000<br>VALUE<br>0<br>1,515,000<br>1,515,000<br>VALUE<br>12,662,400<br>820,000  | 0<br>1<br>1<br>1<br>PERMITS<br>0<br>0 | 0<br>3,152<br>3,152<br>M2<br>0<br>0<br>0<br>0<br>M2<br>2,436<br>483          | 0<br>4,000,000<br>4,000,000<br>VALUE<br>0<br>0<br>0<br>VALUE<br>1,700,000<br>150,000 | PERMITS  0 3 3  PERMITS  14 3                          | M2  0 0 0  M2 26,012 1,560 27,572                                                                                                        | 3,200,000<br>4,485,000<br><b>7,685,000</b><br><b>VALUE</b><br>0<br>6,049,653<br><b>6,049,653</b><br><b>VALUE</b><br>9,107,000<br>750,000 |
| Misc. industrial (additions, improvements, etc.)  TOTAL INDUSTRIAL  INSTITUTIONAL  New institutional buildings  Misc. institutional (additions, improvements, etc.)  TOTAL INSTITUTIONAL  AGRICULTURAL  New agricultural buildings  Misc. agricultural (additions, etc.)  TOTAL AGRICULTURAL                    | PERMITS  0 1 1 PERMITS 1 2       | M2 0 0 0 0 0 0 0 0 0 0 0 0 0 0 0 0 0 0 0 | 0<br>0<br>0<br>VALUE<br>0<br>1,500,000<br>1,500,000<br>VALUE<br>175,000<br>120,000<br>295,000 | PERMITS  0 2 PERMITS  0 2 2 PERMITS  22 4 26                          | 1,093<br>0<br>1,093<br>M2<br>0<br>0<br>0<br>W2<br>34,915<br>1,662                | 3,800,000<br>220,000<br>4,020,000<br>VALUE<br>0<br>1,515,000<br>1,515,000<br>VALUE<br>12,662,400<br>820,000  | 0<br>1<br>1<br>1<br>PERMITS<br>0<br>0 | 0<br>3,152<br>3,152<br>M2<br>0<br>0<br>0<br>0<br>M2<br>2,436<br>483          | 0<br>4,000,000<br>4,000,000<br>VALUE<br>0<br>0<br>0<br>VALUE<br>1,700,000<br>150,000 | PERMITS  0 3 3  PERMITS  14 3 17                       | M2  0 0 0  M2 26,012 1,560 27,572                                                                                                        | 3,200,000<br>4,485,000<br><b>7,685,000</b><br><b>VALUE</b><br>0<br>6,049,653<br><b>6,049,653</b><br><b>VALUE</b><br>9,107,000<br>750,000 |
| Misc. industrial (additions, improvements, etc.)  TOTAL INDUSTRIAL  INSTITUTIONAL  New institutional buildings  Misc. institutional (additions, improvements, etc.)  TOTAL INSTITUTIONAL  AGRICULTURAL  New agricultural buildings  Misc. agricultural (additions, etc.)  TOTAL AGRICULTURAL  OTHER             | PERMITS  0 1 1 PERMITS 1 2       | M2 0 0 0 0 0 0 0 0 0 0 0 0 0 0 0 0 0 0 0 | 0 0 0 0 VALUE 0 1,500,000 1,500,000 VALUE 175,000 120,000 295,000 MAY 2024                    | PERMITS  0 2  PERMITS  0 2 2  PERMITS  22 4 26  2024 YEAR-TO-DATE     | 1,093<br>0<br>1,093<br>M2<br>0<br>0<br>0<br>W2<br>34,915<br>1,662                | 3,800,000<br>220,000<br>4,020,000<br>VALUE<br>0<br>1,515,000<br>1,515,000<br>VALUE<br>12,662,400<br>820,000  | 0<br>1<br>1<br>1<br>PERMITS<br>0<br>0 | 0<br>3,152<br>3,152<br>M2<br>0<br>0<br>0<br>0<br>M2<br>2,436<br>483          | 0<br>4,000,000<br>4,000,000<br>VALUE<br>0<br>0<br>0<br>VALUE<br>1,700,000<br>150,000 | PERMITS  O 3 3 PERMITS  14 3 17  BUILDING IN           | 1,872<br>3,152<br>5,024<br>M2<br>0<br>0<br>0<br>0<br>M2<br>26,012<br>1,560<br>27,572<br>SPECTIONS<br>MAY 2025<br>EAR-TO-DATE             | 3,200,000<br>4,485,000<br>7,685,000<br>VALUE<br>0<br>6,049,653<br>6,049,653<br>VALUE<br>9,107,000<br>750,000<br>9,857,000                |
| Misc. industrial (additions, improvements, etc.)  TOTAL INDUSTRIAL  INSTITUTIONAL  New institutional buildings  Misc. institutional (additions, improvements, etc.)  TOTAL INSTITUTIONAL  AGRICULTURAL  New agricultural buildings  Misc. agricultural (additions, etc.)  TOTAL AGRICULTURAL  OTHER  Demolition | PERMITS  0 1 1 PERMITS 1 2       | M2 0 0 0 0 0 0 0 0 0 0 0 0 0 0 0 0 0 0 0 | 0 0 0 0 VALUE 0 1,500,000 1,500,000 VALUE 175,000 120,000 295,000 MAY 2024                    | PERMITS  0 2  PERMITS  0 2 2  PERMITS  22 4 26  2024 YEAR-TO-DATE  33 | 1,093<br>0<br>1,093<br>M2<br>0<br>0<br>0<br>W2<br>34,915<br>1,662                | 3,800,000<br>220,000<br>4,020,000<br>VALUE<br>0<br>1,515,000<br>1,515,000<br>VALUE<br>12,662,400<br>820,000  | 0<br>1<br>1<br>1<br>PERMITS<br>0<br>0 | 0<br>3,152<br>3,152<br>M2<br>0<br>0<br>0<br>0<br>M2<br>2,436<br>483          | 0<br>4,000,000<br>4,000,000<br>VALUE<br>0<br>0<br>0<br>VALUE<br>1,700,000<br>150,000 | PERMITS  0 3 3  PERMITS  14 3 17  BUILDING IN:         | 1,872<br>3,152<br>5,024<br>M2<br>0<br>0<br>0<br>0<br>M2<br>26,012<br>1,560<br>27,572<br>SPECTIONS<br>MAY 2025<br>EAR-TO-DATE<br>MAY 2024 | 3,200,000 4,485,000 7,685,000 VALUE 0 6,049,653 6,049,653 VALUE 9,107,000 750,000 9,857,000 637 2,915 722                                |
| Misc. industrial (additions, improvements, etc.)  TOTAL INDUSTRIAL  INSTITUTIONAL  New institutional buildings  Misc. institutional (additions, improvements, etc.)  TOTAL INSTITUTIONAL  AGRICULTURAL  New agricultural buildings  Misc. agricultural (additions, etc.)  TOTAL AGRICULTURAL  OTHER  Demolition | PERMITS  0 1 1 PERMITS 1 2       | M2 0 0 0 0 0 0 0 0 0 0 0 0 0 0 0 0 0 0 0 | 0 0 0 0 VALUE 0 1,500,000 1,500,000 VALUE 175,000 120,000 295,000 MAY 2024                    | PERMITS  0 2  PERMITS  0 2 2  PERMITS  22 4 26  2024 YEAR-TO-DATE  33 | 1,093<br>0<br>1,093<br>M2<br>0<br>0<br>0<br>W2<br>34,915<br>1,662                | 3,800,000<br>220,000<br>4,020,000<br>VALUE<br>0<br>1,515,000<br>1,515,000<br>VALUE<br>12,662,400<br>820,000  | 0<br>1<br>1<br>1<br>PERMITS<br>0<br>0 | 0<br>3,152<br>3,152<br>M2<br>0<br>0<br>0<br>0<br>M2<br>2,436<br>483          | 0<br>4,000,000<br>4,000,000<br>VALUE<br>0<br>0<br>0<br>VALUE<br>1,700,000<br>150,000 | PERMITS  0 3 3  PERMITS  14 3 17  BUILDING IN:         | 1,872<br>3,152<br>5,024<br>M2<br>0<br>0<br>0<br>0<br>M2<br>26,012<br>1,560<br>27,572<br>SPECTIONS<br>MAY 2025<br>EAR-TO-DATE             | 3,200,000 4,485,000 7,685,000  VALUE  0 6,049,653 6,049,653  VALUE 9,107,000 750,000 9,857,000                                           |
| Misc. industrial (additions, improvements, etc.)  TOTAL INDUSTRIAL  INSTITUTIONAL  New institutional buildings  Misc. institutional (additions, improvements, etc.)  TOTAL INSTITUTIONAL  AGRICULTURAL  New agricultural buildings  Misc. agricultural (additions, etc.)  TOTAL AGRICULTURAL  OTHER  Demolition | PERMITS  0 1 1 PERMITS 1 2       | M2 0 0 0 0 0 0 0 0 0 0 0 0 0 0 0 0 0 0 0 | 0 0 0 0 VALUE 0 1,500,000 1,500,000 120,000 295,000 MAY 2024                                  | PERMITS  0 2 2 PERMITS  22 4 26  2024 YEAR-TO-DATE  33 11             | 1,093<br>0<br>1,093<br>M2<br>0<br>0<br>0<br>W2<br>34,915<br>1,662                | 3,800,000<br>220,000<br>4,020,000<br>VALUE<br>0<br>1,515,000<br>VALUE<br>12,662,400<br>820,000<br>13,482,400 | 0<br>1<br>1<br>1<br>PERMITS<br>0<br>0 | M2 0 0 0 0 0 0 0 0 0 0 0 0 0 0 0 0 0 0 0                                     | 0<br>4,000,000<br>4,000,000<br>VALUE<br>0<br>0<br>0<br>VALUE<br>1,700,000<br>150,000 | PERMITS  0 3 3  PERMITS  14 3 17  BUILDING IN: 2025 YI | 1,872<br>3,152<br>5,024<br>M2<br>0<br>0<br>0<br>0<br>M2<br>26,012<br>1,560<br>27,572<br>SPECTIONS<br>MAY 2025<br>EAR-TO-DATE<br>MAY 2024 | 3,200,000 4,485,000 7,685,000 VALUE 0 6,049,653 VALUE 9,107,000 750,000 9,857,000 637 2,915 722 3,490                                    |
| Misc. industrial (additions, improvements, etc.)  TOTAL INDUSTRIAL  INSTITUTIONAL  New institutional buildings  Misc. institutional (additions, improvements, etc.)  TOTAL INSTITUTIONAL  AGRICULTURAL  New agricultural buildings  Misc. agricultural (additions, etc.)  TOTAL AGRICULTURAL  OTHER  Demolition | PERMITS  0 1 1 PERMITS 1 2       | M2 0 0 0 0 0 0 0 0 0 0 0 0 0 0 0 0 0 0 0 | 0 0 0 0 VALUE 0 1,500,000 1,500,000 VALUE 175,000 120,000 295,000 MAY 2024                    | PERMITS  0 2 2 PERMITS  22 4 26  2024 YEAR-TO-DATE  33 11             | 1,093<br>0<br>1,093<br>M2<br>0<br>0<br>0<br>0<br>M2<br>34,915<br>1,662<br>36,577 | 3,800,000<br>220,000<br>4,020,000<br>VALUE<br>0<br>1,515,000<br>VALUE<br>12,662,400<br>820,000<br>13,482,400 | 0<br>1<br>1<br>1<br>PERMITS<br>0<br>0 | 0<br>3,152<br>3,152<br>M2<br>0<br>0<br>0<br>0<br>M2<br>2,436<br>483<br>2,919 | 0<br>4,000,000<br>4,000,000<br>VALUE<br>0<br>0<br>0<br>VALUE<br>1,700,000<br>150,000 | PERMITS  0 3 3  PERMITS  14 3 17  BUILDING IN: 2025 YI | M2 26,012 1,560 27,572  SPECTIONS MAY 2025 EAR-TO-DATE MAY 2024 EAR-TO-DATE                                                              | 3,200,000 4,485,000 7,685,000 VALUE 0 6,049,653 VALUE 9,107,000 750,000 9,857,000 637 2,915 722 3,490                                    |