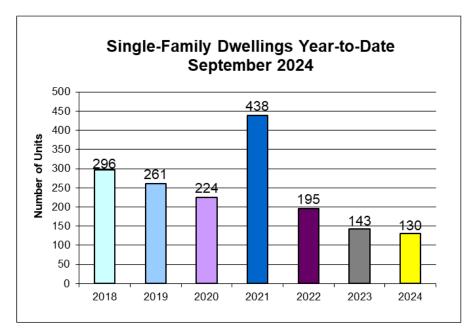

|                                                                                                                                                                                                                                                                                                                                        |                                                                           | BUILD                                                                                                          | ING P                                                                                                                             | ERMI                                                          | TS - S                                                                          | eptem                                                                                                                             | ber 2                 | 024                                              |                                                                       |                                                                          |                                                                                                                                          |                                                                                                                                                            |
|----------------------------------------------------------------------------------------------------------------------------------------------------------------------------------------------------------------------------------------------------------------------------------------------------------------------------------------|---------------------------------------------------------------------------|----------------------------------------------------------------------------------------------------------------|-----------------------------------------------------------------------------------------------------------------------------------|---------------------------------------------------------------|---------------------------------------------------------------------------------|-----------------------------------------------------------------------------------------------------------------------------------|-----------------------|--------------------------------------------------|-----------------------------------------------------------------------|--------------------------------------------------------------------------|------------------------------------------------------------------------------------------------------------------------------------------|------------------------------------------------------------------------------------------------------------------------------------------------------------|
|                                                                                                                                                                                                                                                                                                                                        |                                                                           | SEPTEMBER :                                                                                                    |                                                                                                                                   |                                                               | 24 YEAR-TO-                                                                     | -                                                                                                                                 |                       | SEPTEMBER                                        | 2023                                                                  | 2023 YEAR TO-DATE                                                        |                                                                                                                                          | DATE                                                                                                                                                       |
| RESIDENTIAL                                                                                                                                                                                                                                                                                                                            | PERMITS                                                                   | UNITS                                                                                                          | VALUE                                                                                                                             | PERMITS                                                       | UNITS                                                                           | VALUE                                                                                                                             | PERMITS               | UNITS                                            | VALUE                                                                 | PERMITS                                                                  | UNITS                                                                                                                                    | VALUE                                                                                                                                                      |
| New single family (fee simple)                                                                                                                                                                                                                                                                                                         | 3                                                                         | 5                                                                                                              | 2,150,000                                                                                                                         | 42                                                            | 63                                                                              | 23,967,214                                                                                                                        | 5                     | 8                                                | 2,650,000                                                             | 59                                                                       | 85                                                                                                                                       | 34,539,084                                                                                                                                                 |
| New single family (strata)                                                                                                                                                                                                                                                                                                             | 2                                                                         | 4                                                                                                              | 1,200,000                                                                                                                         | 22                                                            | 40                                                                              | 10,075,000                                                                                                                        | 7                     | 10                                               | 2,775,000                                                             | 23                                                                       | 37                                                                                                                                       | 10,717,700                                                                                                                                                 |
| First Nations Lease                                                                                                                                                                                                                                                                                                                    | 0                                                                         | 0                                                                                                              | 0                                                                                                                                 | 0                                                             | 0                                                                               | 0                                                                                                                                 | 0                     | 0                                                | 0                                                                     | 0                                                                        | 0                                                                                                                                        | C                                                                                                                                                          |
| New 2 family duplex (fee simple)                                                                                                                                                                                                                                                                                                       | 0                                                                         | 0                                                                                                              | 0                                                                                                                                 | 1                                                             | 2                                                                               | 690,000                                                                                                                           | 0                     | 0                                                | 0                                                                     | 1                                                                        | 1                                                                                                                                        | 400,000                                                                                                                                                    |
| New 2 family duplex (strata)                                                                                                                                                                                                                                                                                                           | 0                                                                         | 0                                                                                                              | 0                                                                                                                                 | 0                                                             | 0                                                                               | 0                                                                                                                                 | 0                     | 0                                                | 0                                                                     | 0                                                                        | 0                                                                                                                                        | C                                                                                                                                                          |
| New townhouses                                                                                                                                                                                                                                                                                                                         | 0                                                                         | 0                                                                                                              | 0                                                                                                                                 | 4                                                             | 16                                                                              | 3,768,820                                                                                                                         | 0                     | 0                                                | 0                                                                     | 8                                                                        | 24                                                                                                                                       | 6,387,220                                                                                                                                                  |
| New apartments                                                                                                                                                                                                                                                                                                                         | 0                                                                         | 0                                                                                                              | 0                                                                                                                                 | 6                                                             | 321                                                                             | 68,200,000                                                                                                                        | 1                     | 80                                               | 14,300,000                                                            | 4                                                                        | 286                                                                                                                                      | 55,800,000                                                                                                                                                 |
| Mobile / manufactured homes                                                                                                                                                                                                                                                                                                            | 0                                                                         | 0                                                                                                              | 0                                                                                                                                 | 4                                                             | 4                                                                               | 1,068,000                                                                                                                         | 0                     | 0                                                | 0                                                                     | 1                                                                        | 1                                                                                                                                        | 300,000                                                                                                                                                    |
| Secondary suites, TADs, etc.                                                                                                                                                                                                                                                                                                           | 1                                                                         | 1                                                                                                              | 22,000                                                                                                                            | 13                                                            | 13                                                                              | 1,234,200                                                                                                                         | 1                     | 1                                                | 20,000                                                                | 1                                                                        | 1                                                                                                                                        | 20,000                                                                                                                                                     |
| Miscellaneous residential                                                                                                                                                                                                                                                                                                              | 12                                                                        | 2                                                                                                              | 478,690                                                                                                                           | 125                                                           | 10                                                                              | 12,762,617                                                                                                                        | 21                    | 1                                                | 1,670,464                                                             | 168                                                                      | 17                                                                                                                                       | 17,192,594                                                                                                                                                 |
| TOTAL RESIDENTIAL                                                                                                                                                                                                                                                                                                                      | . 18                                                                      | 12                                                                                                             | 3,850,690                                                                                                                         | 217                                                           | 469                                                                             | 121,765,851                                                                                                                       | 35                    | 100                                              | 21,415,464                                                            | 265                                                                      | 452                                                                                                                                      | 125,356,598                                                                                                                                                |
| COMMERCIAL                                                                                                                                                                                                                                                                                                                             | PERMITS                                                                   | M2                                                                                                             | VALUE                                                                                                                             | PERMITS                                                       | M2                                                                              | VALUE                                                                                                                             | PERMITS               | M2                                               | VALUE                                                                 | PERMITS                                                                  | M2                                                                                                                                       | VALUE                                                                                                                                                      |
| New commercial buildings                                                                                                                                                                                                                                                                                                               | 0                                                                         | 0                                                                                                              | 0                                                                                                                                 | 3                                                             | 815                                                                             | 660,000                                                                                                                           | 0                     | 0                                                | 0                                                                     | 5                                                                        | 6,807                                                                                                                                    | 23,308,630                                                                                                                                                 |
| Misc. commercial (additions, improvements, etc.)                                                                                                                                                                                                                                                                                       | 5                                                                         | 215                                                                                                            | 1,220,000                                                                                                                         | 56                                                            | 215                                                                             | 17,121,100                                                                                                                        | 7                     | 53                                               | 936,330                                                               | 59                                                                       | 53                                                                                                                                       | 15,545,930                                                                                                                                                 |
| Commercial Signs                                                                                                                                                                                                                                                                                                                       | 4                                                                         | 0                                                                                                              | 67,000                                                                                                                            | 43                                                            | 0                                                                               | 456,863                                                                                                                           | 5                     | 0                                                | 35,652                                                                | 58                                                                       | 0                                                                                                                                        | 548,460                                                                                                                                                    |
| TOTAL COMMERCIAL                                                                                                                                                                                                                                                                                                                       | . 9                                                                       | 215                                                                                                            | 1,287,000                                                                                                                         | 102                                                           | 1,030                                                                           | 18,237,963                                                                                                                        | 12                    | 53                                               | 971,982                                                               | 122                                                                      | 6,860                                                                                                                                    | 39,403,020                                                                                                                                                 |
|                                                                                                                                                                                                                                                                                                                                        |                                                                           |                                                                                                                |                                                                                                                                   |                                                               |                                                                                 |                                                                                                                                   |                       |                                                  |                                                                       |                                                                          |                                                                                                                                          |                                                                                                                                                            |
| INDUSTRIAL                                                                                                                                                                                                                                                                                                                             | PERMITS                                                                   | M2                                                                                                             | VALUE                                                                                                                             | PERMITS                                                       | M2                                                                              | VALUE                                                                                                                             | PERMITS               | M2                                               | VALUE                                                                 | PERMITS                                                                  | M2                                                                                                                                       | VALUE                                                                                                                                                      |
| New industrial buildings                                                                                                                                                                                                                                                                                                               | PERMITS 0                                                                 | 0                                                                                                              | 0                                                                                                                                 | PERMITS 2                                                     | 16,092                                                                          | 82,349,000                                                                                                                        | PERMITS 0             | 0                                                | 0                                                                     | 4                                                                        | 15,431                                                                                                                                   | 32,550,000                                                                                                                                                 |
| New industrial buildings<br>Misc. industrial (additions, improvements, etc.)                                                                                                                                                                                                                                                           | 0<br>1                                                                    | 0<br>1,399                                                                                                     | 0<br>2,000,040                                                                                                                    | PERMITS 2 5                                                   | 16,092<br>4,551                                                                 | 82,349,000<br>6,510,040                                                                                                           | PERMITS 0             | 0<br>137                                         | 0<br>538,000                                                          | 4<br>13                                                                  | 15,431<br>137                                                                                                                            | 32,550,000<br>1,245,000                                                                                                                                    |
| New industrial buildings Misc. industrial (additions, improvements, etc.)  TOTAL INDUSTRIAL                                                                                                                                                                                                                                            | 0<br>1<br>1                                                               | 0<br>1,399<br><b>1,399</b>                                                                                     | 0<br>2,000,040<br><b>2,000,040</b>                                                                                                | 2<br>5<br>7                                                   | 16,092<br>4,551<br><b>20,643</b>                                                | 82,349,000<br>6,510,040<br><b>88,859,040</b>                                                                                      | 0<br>2<br><b>2</b>    | 0<br>137<br><b>137</b>                           | 538,000<br><b>538,000</b>                                             | 4<br>13<br>17                                                            | 15,431<br>137<br><b>15,568</b>                                                                                                           | 32,550,000<br>1,245,000<br><b>33,795,00</b> 0                                                                                                              |
| New industrial buildings Misc. industrial (additions, improvements, etc.)  TOTAL INDUSTRIAL  INSTITUTIONAL                                                                                                                                                                                                                             | 0<br>1                                                                    | 0<br>1,399                                                                                                     | 0<br>2,000,040                                                                                                                    | PERMITS  2 5 7 PERMITS                                        | 16,092<br>4,551                                                                 | 82,349,000<br>6,510,040                                                                                                           | PERMITS 0 2 2 PERMITS | 0<br>137                                         | 0<br>538,000                                                          | 4<br>13                                                                  | 15,431<br>137                                                                                                                            |                                                                                                                                                            |
| New industrial buildings Misc. industrial (additions, improvements, etc.)  TOTAL INDUSTRIAL  INSTITUTIONAL  New institutional buildings                                                                                                                                                                                                | 0<br>1<br>1                                                               | 0<br>1,399<br><b>1,399</b><br><b>M2</b><br>0                                                                   | 0<br>2,000,040<br><b>2,000,040</b><br><b>VALUE</b><br>0                                                                           | 2<br>5<br>7                                                   | 16,092<br>4,551<br><b>20,643</b><br><b>M2</b>                                   | 82,349,000<br>6,510,040<br><b>88,859,040</b><br><b>VALUE</b><br>0                                                                 | 0<br>2<br><b>2</b>    | 0<br>137<br><b>137</b>                           | 538,000<br><b>538,000</b>                                             | 4<br>13<br>17                                                            | 15,431<br>137<br><b>15,568</b><br><b>M2</b><br>0                                                                                         | 32,550,000<br>1,245,000<br><b>33,795,000</b><br><b>VALUE</b>                                                                                               |
| New industrial buildings Misc. industrial (additions, improvements, etc.)  TOTAL INDUSTRIAL  INSTITUTIONAL New institutional buildings Misc. institutional (additions, improvements, etc.)                                                                                                                                             | 0<br>1<br>1<br>PERMITS<br>0<br>1                                          | 0<br>1,399<br>1,399<br>M2<br>0<br>1,654                                                                        | 0<br>2,000,040<br><b>2,000,040</b><br><b>VALUE</b><br>0<br>16,800,000                                                             | 2<br>5<br>7                                                   | 16,092<br>4,551<br><b>20,643</b><br><b>M2</b><br>0<br>1,654                     | 82,349,000<br>6,510,040<br><b>88,859,040</b><br><b>VALUE</b><br>0<br>22,849,653                                                   | 0<br>2<br><b>2</b>    | 0<br>137<br><b>137</b>                           | 538,000<br><b>538,000</b>                                             | 4<br>13<br>17                                                            | 15,431<br>137<br><b>15,568</b><br><b>M2</b><br>0<br>906                                                                                  | 32,550,000<br>1,245,000<br><b>33,795,000</b><br><b>VALUE</b><br>0<br>5,850,000                                                                             |
| New industrial buildings Misc. industrial (additions, improvements, etc.)  TOTAL INDUSTRIAL  INSTITUTIONAL  New institutional buildings                                                                                                                                                                                                | 0<br>1<br>1<br>PERMITS<br>0<br>1                                          | 0<br>1,399<br><b>1,399</b><br><b>M2</b><br>0                                                                   | 0<br>2,000,040<br><b>2,000,040</b><br><b>VALUE</b><br>0                                                                           | 2<br>5<br>7                                                   | 16,092<br>4,551<br><b>20,643</b><br><b>M2</b>                                   | 82,349,000<br>6,510,040<br><b>88,859,040</b><br><b>VALUE</b><br>0                                                                 | 0<br>2<br><b>2</b>    | 0<br>137<br><b>137</b>                           | 538,000<br><b>538,000</b>                                             | 4<br>13<br>17                                                            | 15,431<br>137<br><b>15,568</b><br><b>M2</b><br>0                                                                                         | 32,550,000<br>1,245,000<br><b>33,795,000</b>                                                                                                               |
| New industrial buildings Misc. industrial (additions, improvements, etc.)  TOTAL INDUSTRIAL  INSTITUTIONAL New institutional buildings Misc. institutional (additions, improvements, etc.)                                                                                                                                             | 0<br>1<br>1<br>PERMITS<br>0<br>1                                          | 0<br>1,399<br>1,399<br>M2<br>0<br>1,654                                                                        | 0<br>2,000,040<br><b>2,000,040</b><br><b>VALUE</b><br>0<br>16,800,000                                                             | 2<br>5<br>7                                                   | 16,092<br>4,551<br><b>20,643</b><br><b>M2</b><br>0<br>1,654                     | 82,349,000<br>6,510,040<br><b>88,859,040</b><br><b>VALUE</b><br>0<br>22,849,653                                                   | 0<br>2<br><b>2</b>    | 0<br>137<br><b>137</b>                           | 538,000<br><b>538,000</b>                                             | 4<br>13<br>17                                                            | 15,431<br>137<br><b>15,568</b><br><b>M2</b><br>0<br>906                                                                                  | 32,550,000<br>1,245,000<br><b>33,795,000</b><br><b>VALUE</b><br>0<br>5,850,000                                                                             |
| New industrial buildings Misc. industrial (additions, improvements, etc.)  TOTAL INDUSTRIAL  INSTITUTIONAL  New institutional buildings Misc. institutional (additions, improvements, etc.)  TOTAL INSTITUTIONAL                                                                                                                       | 0<br>1<br>1<br>PERMITS<br>0<br>1                                          | 0<br>1,399<br>1,399<br>M2<br>0<br>1,654                                                                        | 0<br>2,000,040<br><b>2,000,040</b><br><b>VALUE</b><br>0<br>16,800,000<br><b>16,800,000</b>                                        | 2 5 7 PERMITS 0 4 4                                           | 16,092<br>4,551<br><b>20,643</b><br><b>M2</b><br>0<br>1,654<br><b>1,654</b>     | 82,349,000<br>6,510,040<br>88,859,040<br>VALUE<br>0<br>22,849,653<br>22,849,653                                                   | PERMITS 0 0           | 0<br>137<br>137<br>M2<br>0<br>0                  | 0<br>538,000<br><b>538,000</b><br><b>VALUE</b><br>0<br>0              | 4<br>13<br>17<br>PERMITS<br>0<br>5                                       | 15,431<br>137<br>15,568<br>M2<br>0<br>906<br>906                                                                                         | 32,550,000<br>1,245,000<br>33,795,000<br>VALUE<br>5,850,000<br>5,850,000                                                                                   |
| New industrial buildings Misc. industrial (additions, improvements, etc.)  TOTAL INDUSTRIAL  INSTITUTIONAL  New institutional buildings Misc. institutional (additions, improvements, etc.)  TOTAL INSTITUTIONAL  AGRICULTURAL  New agricultural buildings Misc. agricultural (additions, etc.)                                        | 0 1 1 1 PERMITS 0 1 1 PERMITS 2 3                                         | 0<br>1,399<br>1,399<br>M2<br>0<br>1,654<br>1,654                                                               | 0<br>2,000,040<br><b>2,000,040</b><br><b>VALUE</b><br>0<br>16,800,000<br><b>16,800,000</b><br><b>VALUE</b>                        | 2 5 7 7 PERMITS 0 4 4 PERMITS                                 | 16,092<br>4,551<br><b>20,643</b><br><b>M2</b><br>0<br>1,654<br><b>1,654</b>     | 82,349,000<br>6,510,040<br>88,859,040<br>VALUE<br>0<br>22,849,653<br>22,849,653<br>VALUE                                          | PERMITS 0 0           | 0<br>137<br>137<br>M2<br>0<br>0                  | 0<br>538,000<br><b>538,000</b><br><b>VALUE</b><br>0<br>0              | 4 13 17 PERMITS 0 5 5 PERMITS 23 17                                      | 15,431<br>137<br>15,568<br>M2<br>0<br>906<br>906<br>M2<br>15,887<br>7,573                                                                | 32,550,000<br>1,245,000<br>33,795,000<br>VALUE<br>5,850,000<br>VALUE<br>6,474,386                                                                          |
| New industrial buildings Misc. industrial (additions, improvements, etc.)  TOTAL INDUSTRIAL  INSTITUTIONAL  New institutional buildings Misc. institutional (additions, improvements, etc.)  TOTAL INSTITUTIONAL  AGRICULTURAL  New agricultural buildings                                                                             | 0 1 1 1 PERMITS 0 1 1 PERMITS 2 3                                         | 0<br>1,399<br>1,399<br>M2<br>0<br>1,654<br>1,654<br>M2<br>385                                                  | 0<br>2,000,040<br>2,000,040<br>VALUE<br>0<br>16,800,000<br>16,800,000<br>VALUE<br>173,000                                         | 2 5 7 7 PERMITS 0 4 4 PERMITS                                 | 16,092<br>4,551<br>20,643<br>M2<br>0<br>1,654<br>1,654<br>M2<br>31,083          | 82,349,000<br>6,510,040<br>88,859,040<br>VALUE<br>0<br>22,849,653<br>22,849,653<br>VALUE<br>11,530,000                            | PERMITS 0 0           | 0<br>137<br>137<br>M2<br>0<br>0<br>0<br>0        | 0<br>538,000<br>538,000<br>VALUE<br>0<br>0<br>VALUE                   | 4 13 17 PERMITS 0 5 PERMITS 23                                           | 15,431<br>137<br>15,568<br>M2<br>0<br>906<br>906<br>M2<br>15,887<br>7,573                                                                | 32,550,000<br>1,245,000<br>33,795,000<br>VALUE<br>5,850,000<br>VALUE<br>6,474,386<br>3,477,000                                                             |
| New industrial buildings Misc. industrial (additions, improvements, etc.)  TOTAL INDUSTRIAL  INSTITUTIONAL New institutional buildings Misc. institutional (additions, improvements, etc.)  TOTAL INSTITUTIONAL  AGRICULTURAL New agricultural buildings Misc. agricultural (additions, etc.)  TOTAL AGRICULTURAL                      | 0   1   1   PERMITS   0   1   1   1     PERMITS   2   3   5     SEPTEMBER | 0<br>1,399<br>1,399<br>M2<br>0<br>1,654<br>1,654<br>M2<br>385<br>5,168<br>5,553                                | 0<br>2,000,040<br>2,000,040<br>VALUE<br>0<br>16,800,000<br>16,800,000<br>VALUE<br>173,000<br>1,900,000<br>2,073,000               | 2 5 7 7 PERMITS 0 4 4 4 PERMITS 22 9 31 2023 YEAR-            | 16,092<br>4,551<br>20,643<br>M2<br>0<br>1,654<br>1,654<br>M2<br>31,083<br>8,226 | 82,349,000<br>6,510,040<br>88,859,040<br>VALUE<br>0<br>22,849,653<br>22,849,653<br>VALUE<br>11,530,000<br>3,000,000               | PERMITS 0 0           | 0<br>137<br>137<br>137<br>M2<br>0<br>0<br>0<br>0 | 0<br>538,000<br>538,000<br>VALUE<br>0<br>0<br>VALUE<br>0<br>1,076,000 | 4 13 17 PERMITS 0 5 5 17 PERMITS 23 17 40                                | 15,431<br>137<br>15,568<br>M2<br>0<br>906<br>906<br>906<br>15,887<br>7,573<br>23,460                                                     | 32,550,000<br>1,245,000<br>33,795,000<br>VALUE<br>5,850,000<br>5,850,000<br>VALUE<br>6,474,386<br>3,477,000                                                |
| New industrial buildings Misc. industrial (additions, improvements, etc.)  TOTAL INDUSTRIAL  INSTITUTIONAL New institutional buildings Misc. institutional (additions, improvements, etc.)  TOTAL INSTITUTIONAL  AGRICULTURAL New agricultural buildings Misc. agricultural (additions, etc.)  TOTAL AGRICULTURAL  OTHER               | 0<br>1<br>1<br>PERMITS<br>0<br>1<br>1<br>PERMITS<br>2<br>3                | 0<br>1,399<br>1,399<br>M2<br>0<br>1,654<br>1,654<br>M2<br>385<br>5,168<br>5,553                                | 0<br>2,000,040<br>2,000,040<br>VALUE<br>0<br>16,800,000<br>16,800,000<br>VALUE<br>173,000<br>1,900,000                            | 2 5 7 7 PERMITS 0 4 4 4 PERMITS 22 9 31 2023 YEAR-TO-DATE     | 16,092<br>4,551<br>20,643<br>M2<br>0<br>1,654<br>1,654<br>M2<br>31,083<br>8,226 | 82,349,000<br>6,510,040<br>88,859,040<br>VALUE<br>0<br>22,849,653<br>22,849,653<br>VALUE<br>11,530,000<br>3,000,000               | PERMITS 0 0           | 0<br>137<br>137<br>137<br>M2<br>0<br>0<br>0<br>0 | 0<br>538,000<br>538,000<br>VALUE<br>0<br>0<br>VALUE<br>0<br>1,076,000 | 4 13 17 PERMITS 0 5 5 PERMITS 23 17 40 BUILDING IN                       | 15,431<br>137<br>15,568<br>M2<br>0<br>906<br>906<br>15,887<br>7,573<br>23,460                                                            | 32,550,000<br>1,245,000<br>33,795,000<br>VALUE<br>5,850,000<br>5,850,000<br>VALUE<br>6,474,386<br>3,477,000<br>9,951,386                                   |
| New industrial buildings Misc. industrial (additions, improvements, etc.)  TOTAL INDUSTRIAL  INSTITUTIONAL  New institutional buildings Misc. institutional (additions, improvements, etc.)  TOTAL INSTITUTIONAL  AGRICULTURAL  New agricultural buildings Misc. agricultural (additions, etc.)  TOTAL AGRICULTURAL  OTHER  Demolition | 0   1   1   PERMITS   0   1   1   1     PERMITS   2   3   5     SEPTEMBER | 0<br>1,399<br>1,399<br>M2<br>0<br>1,654<br>1,654<br>M2<br>385<br>5,168<br>5,553<br>2024 YEAR-<br>TO-DATE<br>53 | 0<br>2,000,040<br>2,000,040<br>VALUE<br>0<br>16,800,000<br>16,800,000<br>VALUE<br>173,000<br>1,900,000<br>2,073,000               | 2 5 7 7 PERMITS 0 4 4 PERMITS 22 9 31 2023 YEAR-TO-DATE 48    | 16,092<br>4,551<br>20,643<br>M2<br>0<br>1,654<br>1,654<br>M2<br>31,083<br>8,226 | 82,349,000<br>6,510,040<br>88,859,040<br>VALUE<br>0<br>22,849,653<br>22,849,653<br>VALUE<br>11,530,000<br>3,000,000               | PERMITS 0 0           | 0<br>137<br>137<br>137<br>M2<br>0<br>0<br>0<br>0 | 0<br>538,000<br>538,000<br>VALUE<br>0<br>0<br>VALUE<br>0<br>1,076,000 | ## 4                                                                     | 15,431<br>137<br>15,568<br>M2<br>0<br>906<br>906<br>M2<br>15,887<br>7,573<br>23,460<br>ISPECTIONS<br>TEMBER 2024                         | 32,550,000<br>1,245,000<br>33,795,000<br>VALUE<br>5,850,000<br>VALUE<br>6,474,386<br>3,477,000<br>9,951,386                                                |
| New industrial buildings Misc. industrial (additions, improvements, etc.)  TOTAL INDUSTRIAL  INSTITUTIONAL  New institutional buildings Misc. institutional (additions, improvements, etc.)  TOTAL INSTITUTIONAL  AGRICULTURAL  New agricultural buildings  Misc. agricultural (additions, etc.)  TOTAL AGRICULTURAL  OTHER            | 0   1   1   PERMITS   0   1   1   1     PERMITS   2   3   5     SEPTEMBER | 0<br>1,399<br>1,399<br>M2<br>0<br>1,654<br>1,654<br>M2<br>385<br>5,168<br>5,553                                | 0<br>2,000,040<br>2,000,040<br>VALUE<br>0<br>16,800,000<br>16,800,000<br>VALUE<br>173,000<br>1,900,000<br>2,073,000               | 2 5 7 7 PERMITS 0 4 4 4 PERMITS 22 9 31 2023 YEAR-TO-DATE     | 16,092<br>4,551<br>20,643<br>M2<br>0<br>1,654<br>1,654<br>M2<br>31,083<br>8,226 | 82,349,000<br>6,510,040<br>88,859,040<br>VALUE<br>0<br>22,849,653<br>22,849,653<br>VALUE<br>11,530,000<br>3,000,000               | PERMITS 0 0           | 0<br>137<br>137<br>137<br>M2<br>0<br>0<br>0<br>0 | 0<br>538,000<br>538,000<br>VALUE<br>0<br>0<br>VALUE<br>0<br>1,076,000 | ## 4                                                                     | 15,431<br>137<br>15,568<br>M2<br>0<br>906<br>906<br>15,887<br>7,573<br>23,460<br>ISPECTIONS<br>TEMBER 2024<br>EAR-TO-DATE                | 32,550,000<br>1,245,000<br>33,795,000<br>VALUE<br>5,850,000<br>5,850,000<br>VALUE<br>6,474,386<br>3,477,000<br>9,951,386                                   |
| New industrial buildings Misc. industrial (additions, improvements, etc.)  TOTAL INDUSTRIAL  INSTITUTIONAL  New institutional buildings Misc. institutional (additions, improvements, etc.)  TOTAL INSTITUTIONAL  AGRICULTURAL  New agricultural buildings Misc. agricultural (additions, etc.)  TOTAL AGRICULTURAL  OTHER  Demolition | 0   1   1   PERMITS   0   1   1   1     PERMITS   2   3   5     SEPTEMBER | 0<br>1,399<br>1,399<br>M2<br>0<br>1,654<br>1,654<br>M2<br>385<br>5,168<br>5,553<br>2024 YEAR-<br>TO-DATE<br>53 | 0<br>2,000,040<br>2,000,040<br>VALUE<br>0<br>16,800,000<br>16,800,000<br>VALUE<br>173,000<br>1,900,000<br>2,073,000               | 2 5 7 7 PERMITS 0 4 4 PERMITS 22 9 31 2023 YEAR-TO-DATE 48    | 16,092<br>4,551<br>20,643<br>M2<br>0<br>1,654<br>1,654<br>M2<br>31,083<br>8,226 | 82,349,000<br>6,510,040<br>88,859,040<br>VALUE<br>0<br>22,849,653<br>22,849,653<br>VALUE<br>11,530,000<br>3,000,000               | PERMITS 0 0           | 0<br>137<br>137<br>137<br>M2<br>0<br>0<br>0<br>0 | 0<br>538,000<br>538,000<br>VALUE<br>0<br>0<br>VALUE<br>0<br>1,076,000 | ## 4                                                                     | 15,431<br>137<br>15,568<br>M2<br>0<br>906<br>906<br>M2<br>15,887<br>7,573<br>23,460<br>ISPECTIONS<br>TEMBER 2024                         | 32,550,000<br>1,245,000<br>33,795,000<br>VALUE<br>0<br>5,850,000<br>5,850,000<br>VALUE<br>6,474,386<br>3,477,000                                           |
| New industrial buildings Misc. industrial (additions, improvements, etc.)  TOTAL INDUSTRIAL  INSTITUTIONAL  New institutional buildings Misc. institutional (additions, improvements, etc.)  TOTAL INSTITUTIONAL  AGRICULTURAL  New agricultural buildings Misc. agricultural (additions, etc.)  TOTAL AGRICULTURAL  OTHER  Demolition | 0 1 1 1 PERMITS 0 1 1 PERMITS 2 3 5 SEPIEMBER 2024 5 2                    | 0<br>1,399<br>1,399<br>M2<br>0<br>1,654<br>1,654<br>M2<br>385<br>5,168<br>5,553<br>2024 YEAR-<br>TO-DATE<br>53 | 0<br>2,000,040<br>2,000,040<br>VALUE<br>0<br>16,800,000<br>VALUE<br>173,000<br>1,900,000<br>2,073,000<br>SEPTEMBER 2023<br>3<br>3 | 2 5 7 7 PERMITS 0 4 4 PERMITS 22 9 31 2023 YEAR-TO-DATE 48 32 | 16,092<br>4,551<br>20,643<br>M2<br>0<br>1,654<br>1,654<br>M2<br>31,083<br>8,226 | 82,349,000<br>6,510,040<br>88,859,040<br>VALUE<br>0<br>22,849,653<br>22,849,653<br>VALUE<br>11,530,000<br>3,000,000<br>14,530,000 | PERMITS 0 0           | 0<br>137<br>137<br>137<br>M2<br>0<br>0<br>0<br>0 | 0<br>538,000<br>538,000<br>VALUE<br>0<br>0<br>1,076,000<br>1,076,000  | 4 13 17 PERMITS 0 5 5 PERMITS 23 17 40 BUILDING IN SEP 2024 Y SEP 2023 Y | 15,431<br>137<br>15,568<br>M2<br>0<br>906<br>906<br>15,887<br>7,573<br>23,460<br>ISPECTIONS<br>TEMBER 2024<br>EAR-TO-DATE<br>TEMBER 2023 | 32,550,000<br>1,245,000<br>33,795,000<br>VALUE<br>5,850,000<br>5,850,000<br>VALUE<br>6,474,386<br>3,477,000<br>9,951,386<br>581<br>6,208<br>1,106<br>7,648 |