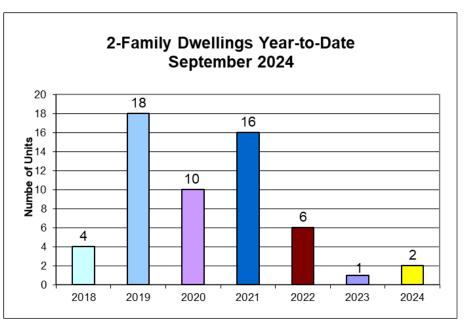

|                                                                                                                                                                                                                                                                                                                                        |                                                                           | BUILD                                                                                                          | ING P                                                                                                                             | ERMI                                                          | TS - S                                                                          | eptem                                                                                                                             | ber 2                 | 024                                              |                                                                       |                                                                          |                                                                                                                                          |                                                                                                                                                            |
|----------------------------------------------------------------------------------------------------------------------------------------------------------------------------------------------------------------------------------------------------------------------------------------------------------------------------------------|---------------------------------------------------------------------------|----------------------------------------------------------------------------------------------------------------|-----------------------------------------------------------------------------------------------------------------------------------|---------------------------------------------------------------|---------------------------------------------------------------------------------|-----------------------------------------------------------------------------------------------------------------------------------|-----------------------|--------------------------------------------------|-----------------------------------------------------------------------|--------------------------------------------------------------------------|------------------------------------------------------------------------------------------------------------------------------------------|------------------------------------------------------------------------------------------------------------------------------------------------------------|
|                                                                                                                                                                                                                                                                                                                                        |                                                                           | SEPTEMBER :                                                                                                    |                                                                                                                                   |                                                               | 24 YEAR-TO-                                                                     | -                                                                                                                                 |                       | SEPTEMBER                                        | 2023                                                                  | 2023 YEAR TO-DATE                                                        |                                                                                                                                          | DATE                                                                                                                                                       |
| RESIDENTIAL                                                                                                                                                                                                                                                                                                                            | PERMITS                                                                   | UNITS                                                                                                          | VALUE                                                                                                                             | PERMITS                                                       | UNITS                                                                           | VALUE                                                                                                                             | PERMITS               | UNITS                                            | VALUE                                                                 | PERMITS                                                                  | UNITS                                                                                                                                    | VALUE                                                                                                                                                      |
| New single family (fee simple)                                                                                                                                                                                                                                                                                                         | 3                                                                         | 5                                                                                                              | 2,150,000                                                                                                                         | 42                                                            | 63                                                                              | 23,967,214                                                                                                                        | 5                     | 8                                                | 2,650,000                                                             | 59                                                                       | 85                                                                                                                                       | 34,539,084                                                                                                                                                 |
| New single family (strata)                                                                                                                                                                                                                                                                                                             | 2                                                                         | 4                                                                                                              | 1,200,000                                                                                                                         | 22                                                            | 40                                                                              | 10,075,000                                                                                                                        | 7                     | 10                                               | 2,775,000                                                             | 23                                                                       | 37                                                                                                                                       | 10,717,700                                                                                                                                                 |
| First Nations Lease                                                                                                                                                                                                                                                                                                                    | 0                                                                         | 0                                                                                                              | 0                                                                                                                                 | 0                                                             | 0                                                                               | 0                                                                                                                                 | 0                     | 0                                                | 0                                                                     | 0                                                                        | 0                                                                                                                                        | C                                                                                                                                                          |
| New 2 family duplex (fee simple)                                                                                                                                                                                                                                                                                                       | 0                                                                         | 0                                                                                                              | 0                                                                                                                                 | 1                                                             | 2                                                                               | 690,000                                                                                                                           | 0                     | 0                                                | 0                                                                     | 1                                                                        | 1                                                                                                                                        | 400,000                                                                                                                                                    |
| New 2 family duplex (strata)                                                                                                                                                                                                                                                                                                           | 0                                                                         | 0                                                                                                              | 0                                                                                                                                 | 0                                                             | 0                                                                               | 0                                                                                                                                 | 0                     | 0                                                | 0                                                                     | 0                                                                        | 0                                                                                                                                        | C                                                                                                                                                          |
| New townhouses                                                                                                                                                                                                                                                                                                                         | 0                                                                         | 0                                                                                                              | 0                                                                                                                                 | 4                                                             | 16                                                                              | 3,768,820                                                                                                                         | 0                     | 0                                                | 0                                                                     | 8                                                                        | 24                                                                                                                                       | 6,387,220                                                                                                                                                  |
| New apartments                                                                                                                                                                                                                                                                                                                         | 0                                                                         | 0                                                                                                              | 0                                                                                                                                 | 6                                                             | 321                                                                             | 68,200,000                                                                                                                        | 1                     | 80                                               | 14,300,000                                                            | 4                                                                        | 286                                                                                                                                      | 55,800,000                                                                                                                                                 |
| Mobile / manufactured homes                                                                                                                                                                                                                                                                                                            | 0                                                                         | 0                                                                                                              | 0                                                                                                                                 | 4                                                             | 4                                                                               | 1,068,000                                                                                                                         | 0                     | 0                                                | 0                                                                     | 1                                                                        | 1                                                                                                                                        | 300,000                                                                                                                                                    |
| Secondary suites, TADs, etc.                                                                                                                                                                                                                                                                                                           | 1                                                                         | 1                                                                                                              | 22,000                                                                                                                            | 13                                                            | 13                                                                              | 1,234,200                                                                                                                         | 1                     | 1                                                | 20,000                                                                | 1                                                                        | 1                                                                                                                                        | 20,000                                                                                                                                                     |
| Miscellaneous residential                                                                                                                                                                                                                                                                                                              | 12                                                                        | 2                                                                                                              | 478,690                                                                                                                           | 125                                                           | 10                                                                              | 12,762,617                                                                                                                        | 21                    | 1                                                | 1,670,464                                                             | 168                                                                      | 17                                                                                                                                       | 17,192,594                                                                                                                                                 |
| TOTAL RESIDENTIAL                                                                                                                                                                                                                                                                                                                      | . 18                                                                      | 12                                                                                                             | 3,850,690                                                                                                                         | 217                                                           | 469                                                                             | 121,765,851                                                                                                                       | 35                    | 100                                              | 21,415,464                                                            | 265                                                                      | 452                                                                                                                                      | 125,356,598                                                                                                                                                |
| COMMERCIAL                                                                                                                                                                                                                                                                                                                             | PERMITS                                                                   | M2                                                                                                             | VALUE                                                                                                                             | PERMITS                                                       | M2                                                                              | VALUE                                                                                                                             | PERMITS               | M2                                               | VALUE                                                                 | PERMITS                                                                  | M2                                                                                                                                       | VALUE                                                                                                                                                      |
| New commercial buildings                                                                                                                                                                                                                                                                                                               | 0                                                                         | 0                                                                                                              | 0                                                                                                                                 | 3                                                             | 815                                                                             | 660,000                                                                                                                           | 0                     | 0                                                | 0                                                                     | 5                                                                        | 6,807                                                                                                                                    | 23,308,630                                                                                                                                                 |
| Misc. commercial (additions, improvements, etc.)                                                                                                                                                                                                                                                                                       | 5                                                                         | 215                                                                                                            | 1,220,000                                                                                                                         | 56                                                            | 215                                                                             | 17,121,100                                                                                                                        | 7                     | 53                                               | 936,330                                                               | 59                                                                       | 53                                                                                                                                       | 15,545,930                                                                                                                                                 |
| Commercial Signs                                                                                                                                                                                                                                                                                                                       | 4                                                                         | 0                                                                                                              | 67,000                                                                                                                            | 43                                                            | 0                                                                               | 456,863                                                                                                                           | 5                     | 0                                                | 35,652                                                                | 58                                                                       | 0                                                                                                                                        | 548,460                                                                                                                                                    |
| TOTAL COMMERCIAL                                                                                                                                                                                                                                                                                                                       | . 9                                                                       | 215                                                                                                            | 1,287,000                                                                                                                         | 102                                                           | 1,030                                                                           | 18,237,963                                                                                                                        | 12                    | 53                                               | 971,982                                                               | 122                                                                      | 6,860                                                                                                                                    | 39,403,020                                                                                                                                                 |
|                                                                                                                                                                                                                                                                                                                                        |                                                                           |                                                                                                                |                                                                                                                                   |                                                               |                                                                                 |                                                                                                                                   |                       |                                                  |                                                                       |                                                                          |                                                                                                                                          |                                                                                                                                                            |
| INDUSTRIAL                                                                                                                                                                                                                                                                                                                             | PERMITS                                                                   | M2                                                                                                             | VALUE                                                                                                                             | PERMITS                                                       | M2                                                                              | VALUE                                                                                                                             | PERMITS               | M2                                               | VALUE                                                                 | PERMITS                                                                  | M2                                                                                                                                       | VALUE                                                                                                                                                      |
| New industrial buildings                                                                                                                                                                                                                                                                                                               | PERMITS 0                                                                 | 0                                                                                                              | 0                                                                                                                                 | PERMITS 2                                                     | 16,092                                                                          | 82,349,000                                                                                                                        | PERMITS 0             | 0                                                | 0                                                                     | 4                                                                        | 15,431                                                                                                                                   | 32,550,000                                                                                                                                                 |
| New industrial buildings<br>Misc. industrial (additions, improvements, etc.)                                                                                                                                                                                                                                                           | 0<br>1                                                                    | 0<br>1,399                                                                                                     | 0<br>2,000,040                                                                                                                    | PERMITS 2 5                                                   | 16,092<br>4,551                                                                 | 82,349,000<br>6,510,040                                                                                                           | PERMITS 0             | 0<br>137                                         | 0<br>538,000                                                          | 4<br>13                                                                  | 15,431<br>137                                                                                                                            | 32,550,000<br>1,245,000                                                                                                                                    |
| New industrial buildings Misc. industrial (additions, improvements, etc.)  TOTAL INDUSTRIAL                                                                                                                                                                                                                                            | 0<br>1<br>1                                                               | 0<br>1,399<br><b>1,399</b>                                                                                     | 0<br>2,000,040<br><b>2,000,040</b>                                                                                                | 2<br>5<br>7                                                   | 16,092<br>4,551<br><b>20,643</b>                                                | 82,349,000<br>6,510,040<br><b>88,859,040</b>                                                                                      | 0<br>2<br><b>2</b>    | 0<br>137<br><b>137</b>                           | 538,000<br><b>538,000</b>                                             | 4<br>13<br>17                                                            | 15,431<br>137<br><b>15,568</b>                                                                                                           | 32,550,000<br>1,245,000<br><b>33,795,00</b> 0                                                                                                              |
| New industrial buildings Misc. industrial (additions, improvements, etc.)  TOTAL INDUSTRIAL  INSTITUTIONAL                                                                                                                                                                                                                             | 0<br>1                                                                    | 0<br>1,399                                                                                                     | 0<br>2,000,040                                                                                                                    | PERMITS  2 5 7 PERMITS                                        | 16,092<br>4,551                                                                 | 82,349,000<br>6,510,040                                                                                                           | PERMITS 0 2 2 PERMITS | 0<br>137                                         | 0<br>538,000                                                          | 4<br>13                                                                  | 15,431<br>137                                                                                                                            |                                                                                                                                                            |
| New industrial buildings Misc. industrial (additions, improvements, etc.)  TOTAL INDUSTRIAL  INSTITUTIONAL  New institutional buildings                                                                                                                                                                                                | 0<br>1<br>1                                                               | 0<br>1,399<br><b>1,399</b><br><b>M2</b><br>0                                                                   | 0<br>2,000,040<br><b>2,000,040</b><br><b>VALUE</b><br>0                                                                           | 2<br>5<br>7                                                   | 16,092<br>4,551<br><b>20,643</b><br><b>M2</b>                                   | 82,349,000<br>6,510,040<br><b>88,859,040</b><br><b>VALUE</b><br>0                                                                 | 0<br>2<br><b>2</b>    | 0<br>137<br><b>137</b>                           | 538,000<br><b>538,000</b>                                             | 4<br>13<br>17                                                            | 15,431<br>137<br><b>15,568</b><br><b>M2</b><br>0                                                                                         | 32,550,000<br>1,245,000<br><b>33,795,000</b><br><b>VALUE</b>                                                                                               |
| New industrial buildings Misc. industrial (additions, improvements, etc.)  TOTAL INDUSTRIAL  INSTITUTIONAL New institutional buildings Misc. institutional (additions, improvements, etc.)                                                                                                                                             | 0<br>1<br>1<br>PERMITS<br>0<br>1                                          | 0<br>1,399<br>1,399<br>M2<br>0<br>1,654                                                                        | 0<br>2,000,040<br><b>2,000,040</b><br><b>VALUE</b><br>0<br>16,800,000                                                             | 2<br>5<br>7                                                   | 16,092<br>4,551<br><b>20,643</b><br><b>M2</b><br>0<br>1,654                     | 82,349,000<br>6,510,040<br><b>88,859,040</b><br><b>VALUE</b><br>0<br>22,849,653                                                   | 0<br>2<br><b>2</b>    | 0<br>137<br><b>137</b>                           | 538,000<br><b>538,000</b>                                             | 4<br>13<br>17                                                            | 15,431<br>137<br><b>15,568</b><br><b>M2</b><br>0<br>906                                                                                  | 32,550,000<br>1,245,000<br><b>33,795,000</b><br><b>VALUE</b><br>0<br>5,850,000                                                                             |
| New industrial buildings Misc. industrial (additions, improvements, etc.)  TOTAL INDUSTRIAL  INSTITUTIONAL  New institutional buildings                                                                                                                                                                                                | 0<br>1<br>1<br>PERMITS<br>0<br>1                                          | 0<br>1,399<br><b>1,399</b><br><b>M2</b><br>0                                                                   | 0<br>2,000,040<br><b>2,000,040</b><br><b>VALUE</b><br>0                                                                           | 2<br>5<br>7                                                   | 16,092<br>4,551<br><b>20,643</b><br><b>M2</b>                                   | 82,349,000<br>6,510,040<br><b>88,859,040</b><br><b>VALUE</b><br>0                                                                 | 0<br>2<br><b>2</b>    | 0<br>137<br><b>137</b>                           | 538,000<br><b>538,000</b>                                             | 4<br>13<br>17                                                            | 15,431<br>137<br><b>15,568</b><br><b>M2</b><br>0                                                                                         | 32,550,000<br>1,245,000<br><b>33,795,000</b>                                                                                                               |
| New industrial buildings Misc. industrial (additions, improvements, etc.)  TOTAL INDUSTRIAL  INSTITUTIONAL New institutional buildings Misc. institutional (additions, improvements, etc.)                                                                                                                                             | 0<br>1<br>1<br>PERMITS<br>0<br>1                                          | 0<br>1,399<br>1,399<br>M2<br>0<br>1,654                                                                        | 0<br>2,000,040<br><b>2,000,040</b><br><b>VALUE</b><br>0<br>16,800,000                                                             | 2<br>5<br>7                                                   | 16,092<br>4,551<br><b>20,643</b><br><b>M2</b><br>0<br>1,654                     | 82,349,000<br>6,510,040<br><b>88,859,040</b><br><b>VALUE</b><br>0<br>22,849,653                                                   | 0<br>2<br><b>2</b>    | 0<br>137<br><b>137</b>                           | 538,000<br><b>538,000</b>                                             | 4<br>13<br>17                                                            | 15,431<br>137<br><b>15,568</b><br><b>M2</b><br>0<br>906                                                                                  | 32,550,000<br>1,245,000<br><b>33,795,000</b><br><b>VALUE</b><br>0<br>5,850,000                                                                             |
| New industrial buildings Misc. industrial (additions, improvements, etc.)  TOTAL INDUSTRIAL  INSTITUTIONAL  New institutional buildings Misc. institutional (additions, improvements, etc.)  TOTAL INSTITUTIONAL                                                                                                                       | 0<br>1<br>1<br>PERMITS<br>0<br>1                                          | 0<br>1,399<br>1,399<br>M2<br>0<br>1,654                                                                        | 0<br>2,000,040<br><b>2,000,040</b><br><b>VALUE</b><br>0<br>16,800,000<br><b>16,800,000</b>                                        | 2 5 7 PERMITS 0 4 4                                           | 16,092<br>4,551<br><b>20,643</b><br><b>M2</b><br>0<br>1,654<br><b>1,654</b>     | 82,349,000<br>6,510,040<br>88,859,040<br>VALUE<br>0<br>22,849,653<br>22,849,653                                                   | PERMITS 0 0           | 0<br>137<br>137<br>M2<br>0<br>0                  | 0<br>538,000<br><b>538,000</b><br><b>VALUE</b><br>0<br>0              | 4<br>13<br>17<br>PERMITS<br>0<br>5                                       | 15,431<br>137<br>15,568<br>M2<br>0<br>906<br>906                                                                                         | 32,550,000<br>1,245,000<br>33,795,000<br>VALUE<br>5,850,000<br>5,850,000                                                                                   |
| New industrial buildings Misc. industrial (additions, improvements, etc.)  TOTAL INDUSTRIAL  INSTITUTIONAL  New institutional buildings Misc. institutional (additions, improvements, etc.)  TOTAL INSTITUTIONAL  AGRICULTURAL  New agricultural buildings Misc. agricultural (additions, etc.)                                        | 0 1 1 1 PERMITS 0 1 1 PERMITS 2 3                                         | 0<br>1,399<br>1,399<br>M2<br>0<br>1,654<br>1,654                                                               | 0<br>2,000,040<br><b>2,000,040</b><br><b>VALUE</b><br>0<br>16,800,000<br><b>16,800,000</b><br><b>VALUE</b>                        | 2 5 7 7 PERMITS 0 4 4 PERMITS                                 | 16,092<br>4,551<br><b>20,643</b><br><b>M2</b><br>0<br>1,654<br><b>1,654</b>     | 82,349,000<br>6,510,040<br>88,859,040<br>VALUE<br>0<br>22,849,653<br>22,849,653<br>VALUE                                          | PERMITS 0 0           | 0<br>137<br>137<br>M2<br>0<br>0                  | 0<br>538,000<br><b>538,000</b><br><b>VALUE</b><br>0<br>0              | 4 13 17 PERMITS 0 5 5 PERMITS 23 17                                      | 15,431<br>137<br>15,568<br>M2<br>0<br>906<br>906<br>M2<br>15,887<br>7,573                                                                | 32,550,000<br>1,245,000<br>33,795,000<br>VALUE<br>5,850,000<br>VALUE<br>6,474,386                                                                          |
| New industrial buildings Misc. industrial (additions, improvements, etc.)  TOTAL INDUSTRIAL  INSTITUTIONAL  New institutional buildings Misc. institutional (additions, improvements, etc.)  TOTAL INSTITUTIONAL  AGRICULTURAL  New agricultural buildings                                                                             | 0 1 1 1 PERMITS 0 1 1 PERMITS 2 3                                         | 0<br>1,399<br>1,399<br>M2<br>0<br>1,654<br>1,654<br>M2<br>385                                                  | 0<br>2,000,040<br>2,000,040<br>VALUE<br>0<br>16,800,000<br>16,800,000<br>VALUE<br>173,000                                         | 2 5 7 7 PERMITS 0 4 4 PERMITS                                 | 16,092<br>4,551<br>20,643<br>M2<br>0<br>1,654<br>1,654<br>M2<br>31,083          | 82,349,000<br>6,510,040<br>88,859,040<br>VALUE<br>0<br>22,849,653<br>22,849,653<br>VALUE<br>11,530,000                            | PERMITS 0 0           | 0<br>137<br>137<br>M2<br>0<br>0<br>0<br>0        | 0<br>538,000<br>538,000<br>VALUE<br>0<br>0<br>VALUE                   | 4 13 17 PERMITS 0 5 PERMITS 23                                           | 15,431<br>137<br>15,568<br>M2<br>0<br>906<br>906<br>M2<br>15,887<br>7,573                                                                | 32,550,000<br>1,245,000<br>33,795,000<br>VALUE<br>5,850,000<br>VALUE<br>6,474,386<br>3,477,000                                                             |
| New industrial buildings Misc. industrial (additions, improvements, etc.)  TOTAL INDUSTRIAL  INSTITUTIONAL New institutional buildings Misc. institutional (additions, improvements, etc.)  TOTAL INSTITUTIONAL  AGRICULTURAL New agricultural buildings Misc. agricultural (additions, etc.)  TOTAL AGRICULTURAL                      | 0   1   1   PERMITS   0   1   1   1     PERMITS   2   3   5     SEPTEMBER | 0<br>1,399<br>1,399<br>M2<br>0<br>1,654<br>1,654<br>M2<br>385<br>5,168<br>5,553                                | 0<br>2,000,040<br>2,000,040<br>VALUE<br>0<br>16,800,000<br>16,800,000<br>VALUE<br>173,000<br>1,900,000<br>2,073,000               | 2 5 7 7 PERMITS 0 4 4 4 PERMITS 22 9 31 2023 YEAR-            | 16,092<br>4,551<br>20,643<br>M2<br>0<br>1,654<br>1,654<br>M2<br>31,083<br>8,226 | 82,349,000<br>6,510,040<br>88,859,040<br>VALUE<br>0<br>22,849,653<br>22,849,653<br>VALUE<br>11,530,000<br>3,000,000               | PERMITS 0 0           | 0<br>137<br>137<br>137<br>M2<br>0<br>0<br>0<br>0 | 0<br>538,000<br>538,000<br>VALUE<br>0<br>0<br>VALUE<br>0<br>1,076,000 | 4 13 17 PERMITS 0 5 5 17 PERMITS 23 17 40                                | 15,431<br>137<br>15,568<br>M2<br>0<br>906<br>906<br>906<br>15,887<br>7,573<br>23,460                                                     | 32,550,000<br>1,245,000<br>33,795,000<br>VALUE<br>5,850,000<br>5,850,000<br>VALUE<br>6,474,386<br>3,477,000                                                |
| New industrial buildings Misc. industrial (additions, improvements, etc.)  TOTAL INDUSTRIAL  INSTITUTIONAL New institutional buildings Misc. institutional (additions, improvements, etc.)  TOTAL INSTITUTIONAL  AGRICULTURAL New agricultural buildings Misc. agricultural (additions, etc.)  TOTAL AGRICULTURAL  OTHER               | 0<br>1<br>1<br>PERMITS<br>0<br>1<br>1<br>PERMITS<br>2<br>3                | 0<br>1,399<br>1,399<br>M2<br>0<br>1,654<br>1,654<br>M2<br>385<br>5,168<br>5,553                                | 0<br>2,000,040<br>2,000,040<br>VALUE<br>0<br>16,800,000<br>16,800,000<br>VALUE<br>173,000<br>1,900,000                            | 2 5 7 7 PERMITS 0 4 4 4 PERMITS 22 9 31 2023 YEAR-TO-DATE     | 16,092<br>4,551<br>20,643<br>M2<br>0<br>1,654<br>1,654<br>M2<br>31,083<br>8,226 | 82,349,000<br>6,510,040<br>88,859,040<br>VALUE<br>0<br>22,849,653<br>22,849,653<br>VALUE<br>11,530,000<br>3,000,000               | PERMITS 0 0           | 0<br>137<br>137<br>137<br>M2<br>0<br>0<br>0<br>0 | 0<br>538,000<br>538,000<br>VALUE<br>0<br>0<br>VALUE<br>0<br>1,076,000 | 4 13 17 PERMITS 0 5 5 PERMITS 23 17 40 BUILDING IN                       | 15,431<br>137<br>15,568<br>M2<br>0<br>906<br>906<br>15,887<br>7,573<br>23,460                                                            | 32,550,000<br>1,245,000<br>33,795,000<br>VALUE<br>5,850,000<br>5,850,000<br>VALUE<br>6,474,386<br>3,477,000<br>9,951,386                                   |
| New industrial buildings Misc. industrial (additions, improvements, etc.)  TOTAL INDUSTRIAL  INSTITUTIONAL  New institutional buildings Misc. institutional (additions, improvements, etc.)  TOTAL INSTITUTIONAL  AGRICULTURAL  New agricultural buildings Misc. agricultural (additions, etc.)  TOTAL AGRICULTURAL  OTHER  Demolition | 0   1   1   PERMITS   0   1   1   1     PERMITS   2   3   5     SEPTEMBER | 0<br>1,399<br>1,399<br>M2<br>0<br>1,654<br>1,654<br>M2<br>385<br>5,168<br>5,553<br>2024 YEAR-<br>TO-DATE<br>53 | 0<br>2,000,040<br>2,000,040<br>VALUE<br>0<br>16,800,000<br>16,800,000<br>VALUE<br>173,000<br>1,900,000<br>2,073,000               | 2 5 7 7 PERMITS 0 4 4 PERMITS 22 9 31 2023 YEAR-TO-DATE 48    | 16,092<br>4,551<br>20,643<br>M2<br>0<br>1,654<br>1,654<br>M2<br>31,083<br>8,226 | 82,349,000<br>6,510,040<br>88,859,040<br>VALUE<br>0<br>22,849,653<br>22,849,653<br>VALUE<br>11,530,000<br>3,000,000               | PERMITS 0 0           | 0<br>137<br>137<br>137<br>M2<br>0<br>0<br>0<br>0 | 0<br>538,000<br>538,000<br>VALUE<br>0<br>0<br>VALUE<br>0<br>1,076,000 | ## 4                                                                     | 15,431<br>137<br>15,568<br>M2<br>0<br>906<br>906<br>M2<br>15,887<br>7,573<br>23,460<br>ISPECTIONS<br>TEMBER 2024                         | 32,550,000<br>1,245,000<br>33,795,000<br>VALUE<br>5,850,000<br>VALUE<br>6,474,386<br>3,477,000<br>9,951,386                                                |
| New industrial buildings Misc. industrial (additions, improvements, etc.)  TOTAL INDUSTRIAL  INSTITUTIONAL  New institutional buildings Misc. institutional (additions, improvements, etc.)  TOTAL INSTITUTIONAL  AGRICULTURAL  New agricultural buildings  Misc. agricultural (additions, etc.)  TOTAL AGRICULTURAL  OTHER            | 0   1   1   PERMITS   0   1   1   1     PERMITS   2   3   5     SEPTEMBER | 0<br>1,399<br>1,399<br>M2<br>0<br>1,654<br>1,654<br>M2<br>385<br>5,168<br>5,553                                | 0<br>2,000,040<br>2,000,040<br>VALUE<br>0<br>16,800,000<br>16,800,000<br>VALUE<br>173,000<br>1,900,000<br>2,073,000               | 2 5 7 7 PERMITS 0 4 4 4 PERMITS 22 9 31 2023 YEAR-TO-DATE     | 16,092<br>4,551<br>20,643<br>M2<br>0<br>1,654<br>1,654<br>M2<br>31,083<br>8,226 | 82,349,000<br>6,510,040<br>88,859,040<br>VALUE<br>0<br>22,849,653<br>22,849,653<br>VALUE<br>11,530,000<br>3,000,000               | PERMITS 0 0           | 0<br>137<br>137<br>137<br>M2<br>0<br>0<br>0<br>0 | 0<br>538,000<br>538,000<br>VALUE<br>0<br>0<br>VALUE<br>0<br>1,076,000 | ## 4                                                                     | 15,431<br>137<br>15,568<br>M2<br>0<br>906<br>906<br>15,887<br>7,573<br>23,460<br>ISPECTIONS<br>TEMBER 2024<br>EAR-TO-DATE                | 32,550,000<br>1,245,000<br>33,795,000<br>VALUE<br>5,850,000<br>5,850,000<br>VALUE<br>6,474,386<br>3,477,000<br>9,951,386                                   |
| New industrial buildings Misc. industrial (additions, improvements, etc.)  TOTAL INDUSTRIAL  INSTITUTIONAL  New institutional buildings Misc. institutional (additions, improvements, etc.)  TOTAL INSTITUTIONAL  AGRICULTURAL  New agricultural buildings Misc. agricultural (additions, etc.)  TOTAL AGRICULTURAL  OTHER  Demolition | 0   1   1   PERMITS   0   1   1   1     PERMITS   2   3   5     SEPTEMBER | 0<br>1,399<br>1,399<br>M2<br>0<br>1,654<br>1,654<br>M2<br>385<br>5,168<br>5,553<br>2024 YEAR-<br>TO-DATE<br>53 | 0<br>2,000,040<br>2,000,040<br>VALUE<br>0<br>16,800,000<br>16,800,000<br>VALUE<br>173,000<br>1,900,000<br>2,073,000               | 2 5 7 7 PERMITS 0 4 4 PERMITS 22 9 31 2023 YEAR-TO-DATE 48    | 16,092<br>4,551<br>20,643<br>M2<br>0<br>1,654<br>1,654<br>M2<br>31,083<br>8,226 | 82,349,000<br>6,510,040<br>88,859,040<br>VALUE<br>0<br>22,849,653<br>22,849,653<br>VALUE<br>11,530,000<br>3,000,000               | PERMITS 0 0           | 0<br>137<br>137<br>137<br>M2<br>0<br>0<br>0<br>0 | 0<br>538,000<br>538,000<br>VALUE<br>0<br>0<br>VALUE<br>0<br>1,076,000 | ## 4                                                                     | 15,431<br>137<br>15,568<br>M2<br>0<br>906<br>906<br>M2<br>15,887<br>7,573<br>23,460<br>ISPECTIONS<br>TEMBER 2024                         | 32,550,000<br>1,245,000<br>33,795,000<br>VALUE<br>0<br>5,850,000<br>5,850,000<br>VALUE<br>6,474,386<br>3,477,000                                           |
| New industrial buildings Misc. industrial (additions, improvements, etc.)  TOTAL INDUSTRIAL  INSTITUTIONAL  New institutional buildings Misc. institutional (additions, improvements, etc.)  TOTAL INSTITUTIONAL  AGRICULTURAL  New agricultural buildings Misc. agricultural (additions, etc.)  TOTAL AGRICULTURAL  OTHER  Demolition | 0 1 1 1 PERMITS 0 1 1 PERMITS 2 3 5 SEPIEMBER 2024 5 2                    | 0<br>1,399<br>1,399<br>M2<br>0<br>1,654<br>1,654<br>M2<br>385<br>5,168<br>5,553<br>2024 YEAR-<br>TO-DATE<br>53 | 0<br>2,000,040<br>2,000,040<br>VALUE<br>0<br>16,800,000<br>VALUE<br>173,000<br>1,900,000<br>2,073,000<br>SEPTEMBER 2023<br>3<br>3 | 2 5 7 7 PERMITS 0 4 4 PERMITS 22 9 31 2023 YEAR-TO-DATE 48 32 | 16,092<br>4,551<br>20,643<br>M2<br>0<br>1,654<br>1,654<br>M2<br>31,083<br>8,226 | 82,349,000<br>6,510,040<br>88,859,040<br>VALUE<br>0<br>22,849,653<br>22,849,653<br>VALUE<br>11,530,000<br>3,000,000<br>14,530,000 | PERMITS 0 0           | 0<br>137<br>137<br>137<br>M2<br>0<br>0<br>0<br>0 | 0<br>538,000<br>538,000<br>VALUE<br>0<br>0<br>1,076,000<br>1,076,000  | 4 13 17 PERMITS 0 5 5 PERMITS 23 17 40 BUILDING IN SEP 2024 Y SEP 2023 Y | 15,431<br>137<br>15,568<br>M2<br>0<br>906<br>906<br>15,887<br>7,573<br>23,460<br>ISPECTIONS<br>TEMBER 2024<br>EAR-TO-DATE<br>TEMBER 2023 | 32,550,000<br>1,245,000<br>33,795,000<br>VALUE<br>5,850,000<br>5,850,000<br>VALUE<br>6,474,386<br>3,477,000<br>9,951,386<br>581<br>6,208<br>1,106<br>7,648 |