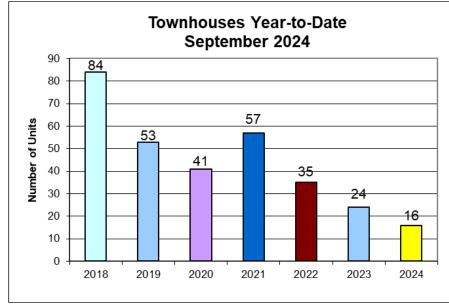

|                                                                                                                                                                                                                                                                                                                                        |                                                                           | BUILD                                                                                                          | ING P                                                                                                                             | ERMI                                                          | TS - S                                                                          | eptem                                                                                                                             | ber 2                 | 024                                              |                                                                       |                                                                          |                                                                                                                                          |                                                                                                                                                            |
|----------------------------------------------------------------------------------------------------------------------------------------------------------------------------------------------------------------------------------------------------------------------------------------------------------------------------------------|---------------------------------------------------------------------------|----------------------------------------------------------------------------------------------------------------|-----------------------------------------------------------------------------------------------------------------------------------|---------------------------------------------------------------|---------------------------------------------------------------------------------|-----------------------------------------------------------------------------------------------------------------------------------|-----------------------|--------------------------------------------------|-----------------------------------------------------------------------|--------------------------------------------------------------------------|------------------------------------------------------------------------------------------------------------------------------------------|------------------------------------------------------------------------------------------------------------------------------------------------------------|
|                                                                                                                                                                                                                                                                                                                                        |                                                                           | SEPTEMBER :                                                                                                    |                                                                                                                                   |                                                               | 24 YEAR-TO-                                                                     | -                                                                                                                                 |                       | SEPTEMBER                                        | 2023                                                                  | 2023 YEAR TO-DATE                                                        |                                                                                                                                          | DATE                                                                                                                                                       |
| RESIDENTIAL                                                                                                                                                                                                                                                                                                                            | PERMITS                                                                   | UNITS                                                                                                          | VALUE                                                                                                                             | PERMITS                                                       | UNITS                                                                           | VALUE                                                                                                                             | PERMITS               | UNITS                                            | VALUE                                                                 | PERMITS                                                                  | UNITS                                                                                                                                    | VALUE                                                                                                                                                      |
| New single family (fee simple)                                                                                                                                                                                                                                                                                                         | 3                                                                         | 5                                                                                                              | 2,150,000                                                                                                                         | 42                                                            | 63                                                                              | 23,967,214                                                                                                                        | 5                     | 8                                                | 2,650,000                                                             | 59                                                                       | 85                                                                                                                                       | 34,539,084                                                                                                                                                 |
| New single family (strata)                                                                                                                                                                                                                                                                                                             | 2                                                                         | 4                                                                                                              | 1,200,000                                                                                                                         | 22                                                            | 40                                                                              | 10,075,000                                                                                                                        | 7                     | 10                                               | 2,775,000                                                             | 23                                                                       | 37                                                                                                                                       | 10,717,700                                                                                                                                                 |
| First Nations Lease                                                                                                                                                                                                                                                                                                                    | 0                                                                         | 0                                                                                                              | 0                                                                                                                                 | 0                                                             | 0                                                                               | 0                                                                                                                                 | 0                     | 0                                                | 0                                                                     | 0                                                                        | 0                                                                                                                                        | C                                                                                                                                                          |
| New 2 family duplex (fee simple)                                                                                                                                                                                                                                                                                                       | 0                                                                         | 0                                                                                                              | 0                                                                                                                                 | 1                                                             | 2                                                                               | 690,000                                                                                                                           | 0                     | 0                                                | 0                                                                     | 1                                                                        | 1                                                                                                                                        | 400,000                                                                                                                                                    |
| New 2 family duplex (strata)                                                                                                                                                                                                                                                                                                           | 0                                                                         | 0                                                                                                              | 0                                                                                                                                 | 0                                                             | 0                                                                               | 0                                                                                                                                 | 0                     | 0                                                | 0                                                                     | 0                                                                        | 0                                                                                                                                        | C                                                                                                                                                          |
| New townhouses                                                                                                                                                                                                                                                                                                                         | 0                                                                         | 0                                                                                                              | 0                                                                                                                                 | 4                                                             | 16                                                                              | 3,768,820                                                                                                                         | 0                     | 0                                                | 0                                                                     | 8                                                                        | 24                                                                                                                                       | 6,387,220                                                                                                                                                  |
| New apartments                                                                                                                                                                                                                                                                                                                         | 0                                                                         | 0                                                                                                              | 0                                                                                                                                 | 6                                                             | 321                                                                             | 68,200,000                                                                                                                        | 1                     | 80                                               | 14,300,000                                                            | 4                                                                        | 286                                                                                                                                      | 55,800,000                                                                                                                                                 |
| Mobile / manufactured homes                                                                                                                                                                                                                                                                                                            | 0                                                                         | 0                                                                                                              | 0                                                                                                                                 | 4                                                             | 4                                                                               | 1,068,000                                                                                                                         | 0                     | 0                                                | 0                                                                     | 1                                                                        | 1                                                                                                                                        | 300,000                                                                                                                                                    |
| Secondary suites, TADs, etc.                                                                                                                                                                                                                                                                                                           | 1                                                                         | 1                                                                                                              | 22,000                                                                                                                            | 13                                                            | 13                                                                              | 1,234,200                                                                                                                         | 1                     | 1                                                | 20,000                                                                | 1                                                                        | 1                                                                                                                                        | 20,000                                                                                                                                                     |
| Miscellaneous residential                                                                                                                                                                                                                                                                                                              | 12                                                                        | 2                                                                                                              | 478,690                                                                                                                           | 125                                                           | 10                                                                              | 12,762,617                                                                                                                        | 21                    | 1                                                | 1,670,464                                                             | 168                                                                      | 17                                                                                                                                       | 17,192,594                                                                                                                                                 |
| TOTAL RESIDENTIAL                                                                                                                                                                                                                                                                                                                      | . 18                                                                      | 12                                                                                                             | 3,850,690                                                                                                                         | 217                                                           | 469                                                                             | 121,765,851                                                                                                                       | 35                    | 100                                              | 21,415,464                                                            | 265                                                                      | 452                                                                                                                                      | 125,356,598                                                                                                                                                |
| COMMERCIAL                                                                                                                                                                                                                                                                                                                             | PERMITS                                                                   | M2                                                                                                             | VALUE                                                                                                                             | PERMITS                                                       | M2                                                                              | VALUE                                                                                                                             | PERMITS               | M2                                               | VALUE                                                                 | PERMITS                                                                  | M2                                                                                                                                       | VALUE                                                                                                                                                      |
| New commercial buildings                                                                                                                                                                                                                                                                                                               | 0                                                                         | 0                                                                                                              | 0                                                                                                                                 | 3                                                             | 815                                                                             | 660,000                                                                                                                           | 0                     | 0                                                | 0                                                                     | 5                                                                        | 6,807                                                                                                                                    | 23,308,630                                                                                                                                                 |
| Misc. commercial (additions, improvements, etc.)                                                                                                                                                                                                                                                                                       | 5                                                                         | 215                                                                                                            | 1,220,000                                                                                                                         | 56                                                            | 215                                                                             | 17,121,100                                                                                                                        | 7                     | 53                                               | 936,330                                                               | 59                                                                       | 53                                                                                                                                       | 15,545,930                                                                                                                                                 |
| Commercial Signs                                                                                                                                                                                                                                                                                                                       | 4                                                                         | 0                                                                                                              | 67,000                                                                                                                            | 43                                                            | 0                                                                               | 456,863                                                                                                                           | 5                     | 0                                                | 35,652                                                                | 58                                                                       | 0                                                                                                                                        | 548,460                                                                                                                                                    |
| TOTAL COMMERCIAL                                                                                                                                                                                                                                                                                                                       | . 9                                                                       | 215                                                                                                            | 1,287,000                                                                                                                         | 102                                                           | 1,030                                                                           | 18,237,963                                                                                                                        | 12                    | 53                                               | 971,982                                                               | 122                                                                      | 6,860                                                                                                                                    | 39,403,020                                                                                                                                                 |
|                                                                                                                                                                                                                                                                                                                                        |                                                                           |                                                                                                                |                                                                                                                                   |                                                               |                                                                                 |                                                                                                                                   |                       |                                                  |                                                                       |                                                                          |                                                                                                                                          |                                                                                                                                                            |
| INDUSTRIAL                                                                                                                                                                                                                                                                                                                             | PERMITS                                                                   | M2                                                                                                             | VALUE                                                                                                                             | PERMITS                                                       | M2                                                                              | VALUE                                                                                                                             | PERMITS               | M2                                               | VALUE                                                                 | PERMITS                                                                  | M2                                                                                                                                       | VALUE                                                                                                                                                      |
| New industrial buildings                                                                                                                                                                                                                                                                                                               | PERMITS 0                                                                 | 0                                                                                                              | 0                                                                                                                                 | PERMITS 2                                                     | 16,092                                                                          | 82,349,000                                                                                                                        | PERMITS 0             | 0                                                | 0                                                                     | 4                                                                        | 15,431                                                                                                                                   | 32,550,000                                                                                                                                                 |
| New industrial buildings<br>Misc. industrial (additions, improvements, etc.)                                                                                                                                                                                                                                                           | 0<br>1                                                                    | 0<br>1,399                                                                                                     | 0<br>2,000,040                                                                                                                    | PERMITS 2 5                                                   | 16,092<br>4,551                                                                 | 82,349,000<br>6,510,040                                                                                                           | PERMITS 0             | 0<br>137                                         | 0<br>538,000                                                          | 4<br>13                                                                  | 15,431<br>137                                                                                                                            | 32,550,000<br>1,245,000                                                                                                                                    |
| New industrial buildings Misc. industrial (additions, improvements, etc.)  TOTAL INDUSTRIAL                                                                                                                                                                                                                                            | 0<br>1<br>1                                                               | 0<br>1,399<br><b>1,399</b>                                                                                     | 0<br>2,000,040<br><b>2,000,040</b>                                                                                                | 2<br>5<br>7                                                   | 16,092<br>4,551<br><b>20,643</b>                                                | 82,349,000<br>6,510,040<br><b>88,859,040</b>                                                                                      | 0<br>2<br><b>2</b>    | 0<br>137<br><b>137</b>                           | 538,000<br><b>538,000</b>                                             | 4<br>13<br>17                                                            | 15,431<br>137<br><b>15,568</b>                                                                                                           | 32,550,000<br>1,245,000<br><b>33,795,00</b> 0                                                                                                              |
| New industrial buildings Misc. industrial (additions, improvements, etc.)  TOTAL INDUSTRIAL  INSTITUTIONAL                                                                                                                                                                                                                             | 0<br>1                                                                    | 0<br>1,399                                                                                                     | 0<br>2,000,040                                                                                                                    | PERMITS  2 5 7 PERMITS                                        | 16,092<br>4,551                                                                 | 82,349,000<br>6,510,040                                                                                                           | PERMITS 0 2 2 PERMITS | 0<br>137                                         | 0<br>538,000                                                          | 4<br>13                                                                  | 15,431<br>137                                                                                                                            |                                                                                                                                                            |
| New industrial buildings Misc. industrial (additions, improvements, etc.)  TOTAL INDUSTRIAL  INSTITUTIONAL  New institutional buildings                                                                                                                                                                                                | 0<br>1<br>1                                                               | 0<br>1,399<br><b>1,399</b><br><b>M2</b><br>0                                                                   | 0<br>2,000,040<br><b>2,000,040</b><br><b>VALUE</b><br>0                                                                           | 2<br>5<br>7                                                   | 16,092<br>4,551<br><b>20,643</b><br><b>M2</b>                                   | 82,349,000<br>6,510,040<br><b>88,859,040</b><br><b>VALUE</b><br>0                                                                 | 0<br>2<br><b>2</b>    | 0<br>137<br><b>137</b>                           | 538,000<br><b>538,000</b>                                             | 4<br>13<br>17                                                            | 15,431<br>137<br><b>15,568</b><br><b>M2</b><br>0                                                                                         | 32,550,000<br>1,245,000<br><b>33,795,000</b><br><b>VALUE</b>                                                                                               |
| New industrial buildings Misc. industrial (additions, improvements, etc.)  TOTAL INDUSTRIAL  INSTITUTIONAL New institutional buildings Misc. institutional (additions, improvements, etc.)                                                                                                                                             | 0<br>1<br>1<br>PERMITS<br>0<br>1                                          | 0<br>1,399<br>1,399<br>M2<br>0<br>1,654                                                                        | 0<br>2,000,040<br><b>2,000,040</b><br><b>VALUE</b><br>0<br>16,800,000                                                             | 2<br>5<br>7                                                   | 16,092<br>4,551<br><b>20,643</b><br><b>M2</b><br>0<br>1,654                     | 82,349,000<br>6,510,040<br><b>88,859,040</b><br><b>VALUE</b><br>0<br>22,849,653                                                   | 0<br>2<br><b>2</b>    | 0<br>137<br><b>137</b>                           | 538,000<br><b>538,000</b>                                             | 4<br>13<br>17                                                            | 15,431<br>137<br><b>15,568</b><br><b>M2</b><br>0<br>906                                                                                  | 32,550,000<br>1,245,000<br><b>33,795,000</b><br><b>VALUE</b><br>0<br>5,850,000                                                                             |
| New industrial buildings Misc. industrial (additions, improvements, etc.)  TOTAL INDUSTRIAL  INSTITUTIONAL  New institutional buildings                                                                                                                                                                                                | 0<br>1<br>1<br>PERMITS<br>0<br>1                                          | 0<br>1,399<br><b>1,399</b><br><b>M2</b><br>0                                                                   | 0<br>2,000,040<br><b>2,000,040</b><br><b>VALUE</b><br>0                                                                           | 2<br>5<br>7                                                   | 16,092<br>4,551<br><b>20,643</b><br><b>M2</b>                                   | 82,349,000<br>6,510,040<br><b>88,859,040</b><br><b>VALUE</b><br>0                                                                 | 0<br>2<br><b>2</b>    | 0<br>137<br><b>137</b>                           | 538,000<br><b>538,000</b>                                             | 4<br>13<br>17                                                            | 15,431<br>137<br><b>15,568</b><br><b>M2</b><br>0                                                                                         | 32,550,000<br>1,245,000<br><b>33,795,000</b>                                                                                                               |
| New industrial buildings Misc. industrial (additions, improvements, etc.)  TOTAL INDUSTRIAL  INSTITUTIONAL New institutional buildings Misc. institutional (additions, improvements, etc.)                                                                                                                                             | 0<br>1<br>1<br>PERMITS<br>0<br>1                                          | 0<br>1,399<br>1,399<br>M2<br>0<br>1,654                                                                        | 0<br>2,000,040<br><b>2,000,040</b><br><b>VALUE</b><br>0<br>16,800,000                                                             | 2<br>5<br>7                                                   | 16,092<br>4,551<br><b>20,643</b><br><b>M2</b><br>0<br>1,654                     | 82,349,000<br>6,510,040<br><b>88,859,040</b><br><b>VALUE</b><br>0<br>22,849,653                                                   | 0<br>2<br><b>2</b>    | 0<br>137<br><b>137</b>                           | 538,000<br><b>538,000</b>                                             | 4<br>13<br>17                                                            | 15,431<br>137<br><b>15,568</b><br><b>M2</b><br>0<br>906                                                                                  | 32,550,000<br>1,245,000<br><b>33,795,000</b><br><b>VALUE</b><br>0<br>5,850,000                                                                             |
| New industrial buildings Misc. industrial (additions, improvements, etc.)  TOTAL INDUSTRIAL  INSTITUTIONAL  New institutional buildings Misc. institutional (additions, improvements, etc.)  TOTAL INSTITUTIONAL                                                                                                                       | 0<br>1<br>1<br>PERMITS<br>0<br>1                                          | 0<br>1,399<br>1,399<br>M2<br>0<br>1,654                                                                        | 0<br>2,000,040<br><b>2,000,040</b><br><b>VALUE</b><br>0<br>16,800,000<br><b>16,800,000</b>                                        | 2 5 7 PERMITS 0 4 4                                           | 16,092<br>4,551<br><b>20,643</b><br><b>M2</b><br>0<br>1,654<br><b>1,654</b>     | 82,349,000<br>6,510,040<br>88,859,040<br>VALUE<br>0<br>22,849,653<br>22,849,653                                                   | PERMITS 0 0           | 0<br>137<br>137<br>M2<br>0<br>0                  | 0<br>538,000<br><b>538,000</b><br><b>VALUE</b><br>0<br>0              | 4<br>13<br>17<br>PERMITS<br>0<br>5                                       | 15,431<br>137<br>15,568<br>M2<br>0<br>906<br>906                                                                                         | 32,550,000<br>1,245,000<br>33,795,000<br>VALUE<br>5,850,000<br>5,850,000                                                                                   |
| New industrial buildings Misc. industrial (additions, improvements, etc.)  TOTAL INDUSTRIAL  INSTITUTIONAL  New institutional buildings Misc. institutional (additions, improvements, etc.)  TOTAL INSTITUTIONAL  AGRICULTURAL  New agricultural buildings Misc. agricultural (additions, etc.)                                        | 0 1 1 1 PERMITS 0 1 1 PERMITS 2 3                                         | 0<br>1,399<br>1,399<br>M2<br>0<br>1,654<br>1,654                                                               | 0<br>2,000,040<br><b>2,000,040</b><br><b>VALUE</b><br>0<br>16,800,000<br><b>16,800,000</b><br><b>VALUE</b>                        | 2 5 7 7 PERMITS 0 4 4 PERMITS                                 | 16,092<br>4,551<br><b>20,643</b><br><b>M2</b><br>0<br>1,654<br><b>1,654</b>     | 82,349,000<br>6,510,040<br>88,859,040<br>VALUE<br>0<br>22,849,653<br>22,849,653<br>VALUE                                          | PERMITS 0 0           | 0<br>137<br>137<br>M2<br>0<br>0                  | 0<br>538,000<br><b>538,000</b><br><b>VALUE</b><br>0<br>0              | 4 13 17 PERMITS 0 5 5 PERMITS 23 17                                      | 15,431<br>137<br>15,568<br>M2<br>0<br>906<br>906<br>M2<br>15,887<br>7,573                                                                | 32,550,000<br>1,245,000<br>33,795,000<br>VALUE<br>5,850,000<br>VALUE<br>6,474,386                                                                          |
| New industrial buildings Misc. industrial (additions, improvements, etc.)  TOTAL INDUSTRIAL  INSTITUTIONAL  New institutional buildings Misc. institutional (additions, improvements, etc.)  TOTAL INSTITUTIONAL  AGRICULTURAL  New agricultural buildings                                                                             | 0 1 1 1 PERMITS 0 1 1 PERMITS 2 3                                         | 0<br>1,399<br>1,399<br>M2<br>0<br>1,654<br>1,654<br>M2<br>385                                                  | 0<br>2,000,040<br>2,000,040<br>VALUE<br>0<br>16,800,000<br>16,800,000<br>VALUE<br>173,000                                         | 2 5 7 7 PERMITS 0 4 4 PERMITS                                 | 16,092<br>4,551<br>20,643<br>M2<br>0<br>1,654<br>1,654<br>M2<br>31,083          | 82,349,000<br>6,510,040<br>88,859,040<br>VALUE<br>0<br>22,849,653<br>22,849,653<br>VALUE<br>11,530,000                            | PERMITS 0 0           | 0<br>137<br>137<br>M2<br>0<br>0<br>0<br>0        | 0<br>538,000<br>538,000<br>VALUE<br>0<br>0<br>VALUE                   | 4 13 17 PERMITS 0 5 PERMITS 23                                           | 15,431<br>137<br>15,568<br>M2<br>0<br>906<br>906<br>M2<br>15,887<br>7,573                                                                | 32,550,000<br>1,245,000<br>33,795,000<br>VALUE<br>5,850,000<br>VALUE<br>6,474,386<br>3,477,000                                                             |
| New industrial buildings Misc. industrial (additions, improvements, etc.)  TOTAL INDUSTRIAL  INSTITUTIONAL New institutional buildings Misc. institutional (additions, improvements, etc.)  TOTAL INSTITUTIONAL  AGRICULTURAL New agricultural buildings Misc. agricultural (additions, etc.)  TOTAL AGRICULTURAL                      | 0   1   1   PERMITS   0   1   1   1     PERMITS   2   3   5     SEPTEMBER | 0<br>1,399<br>1,399<br>M2<br>0<br>1,654<br>1,654<br>M2<br>385<br>5,168<br>5,553                                | 0<br>2,000,040<br>2,000,040<br>VALUE<br>0<br>16,800,000<br>16,800,000<br>VALUE<br>173,000<br>1,900,000<br>2,073,000               | 2 5 7 7 PERMITS 0 4 4 4 PERMITS 22 9 31 2023 YEAR-            | 16,092<br>4,551<br>20,643<br>M2<br>0<br>1,654<br>1,654<br>M2<br>31,083<br>8,226 | 82,349,000<br>6,510,040<br>88,859,040<br>VALUE<br>0<br>22,849,653<br>22,849,653<br>VALUE<br>11,530,000<br>3,000,000               | PERMITS 0 0           | 0<br>137<br>137<br>137<br>M2<br>0<br>0<br>0<br>0 | 0<br>538,000<br>538,000<br>VALUE<br>0<br>0<br>VALUE<br>0<br>1,076,000 | 4 13 17 PERMITS 0 5 5 17 PERMITS 23 17 40                                | 15,431<br>137<br>15,568<br>M2<br>0<br>906<br>906<br>906<br>15,887<br>7,573<br>23,460                                                     | 32,550,000<br>1,245,000<br>33,795,000<br>VALUE<br>5,850,000<br>5,850,000<br>VALUE<br>6,474,386<br>3,477,000                                                |
| New industrial buildings Misc. industrial (additions, improvements, etc.)  TOTAL INDUSTRIAL  INSTITUTIONAL New institutional buildings Misc. institutional (additions, improvements, etc.)  TOTAL INSTITUTIONAL  AGRICULTURAL New agricultural buildings Misc. agricultural (additions, etc.)  TOTAL AGRICULTURAL  OTHER               | 0<br>1<br>1<br>PERMITS<br>0<br>1<br>1<br>PERMITS<br>2<br>3                | 0<br>1,399<br>1,399<br>M2<br>0<br>1,654<br>1,654<br>M2<br>385<br>5,168<br>5,553                                | 0<br>2,000,040<br>2,000,040<br>VALUE<br>0<br>16,800,000<br>16,800,000<br>VALUE<br>173,000<br>1,900,000                            | 2 5 7 7 PERMITS 0 4 4 4 PERMITS 22 9 31 2023 YEAR-TO-DATE     | 16,092<br>4,551<br>20,643<br>M2<br>0<br>1,654<br>1,654<br>M2<br>31,083<br>8,226 | 82,349,000<br>6,510,040<br>88,859,040<br>VALUE<br>0<br>22,849,653<br>22,849,653<br>VALUE<br>11,530,000<br>3,000,000               | PERMITS 0 0           | 0<br>137<br>137<br>137<br>M2<br>0<br>0<br>0<br>0 | 0<br>538,000<br>538,000<br>VALUE<br>0<br>0<br>VALUE<br>0<br>1,076,000 | 4 13 17 PERMITS 0 5 5 PERMITS 23 17 40 BUILDING IN                       | 15,431<br>137<br>15,568<br>M2<br>0<br>906<br>906<br>15,887<br>7,573<br>23,460                                                            | 32,550,000<br>1,245,000<br>33,795,000<br>VALUE<br>5,850,000<br>5,850,000<br>VALUE<br>6,474,386<br>3,477,000<br>9,951,386                                   |
| New industrial buildings Misc. industrial (additions, improvements, etc.)  TOTAL INDUSTRIAL  INSTITUTIONAL  New institutional buildings Misc. institutional (additions, improvements, etc.)  TOTAL INSTITUTIONAL  AGRICULTURAL  New agricultural buildings Misc. agricultural (additions, etc.)  TOTAL AGRICULTURAL  OTHER  Demolition | 0   1   1   PERMITS   0   1   1   1     PERMITS   2   3   5     SEPTEMBER | 0<br>1,399<br>1,399<br>M2<br>0<br>1,654<br>1,654<br>M2<br>385<br>5,168<br>5,553<br>2024 YEAR-<br>TO-DATE<br>53 | 0<br>2,000,040<br>2,000,040<br>VALUE<br>0<br>16,800,000<br>16,800,000<br>VALUE<br>173,000<br>1,900,000<br>2,073,000               | 2 5 7 7 PERMITS 0 4 4 PERMITS 22 9 31 2023 YEAR-TO-DATE 48    | 16,092<br>4,551<br>20,643<br>M2<br>0<br>1,654<br>1,654<br>M2<br>31,083<br>8,226 | 82,349,000<br>6,510,040<br>88,859,040<br>VALUE<br>0<br>22,849,653<br>22,849,653<br>VALUE<br>11,530,000<br>3,000,000               | PERMITS 0 0           | 0<br>137<br>137<br>137<br>M2<br>0<br>0<br>0<br>0 | 0<br>538,000<br>538,000<br>VALUE<br>0<br>0<br>VALUE<br>0<br>1,076,000 | ## 4                                                                     | 15,431<br>137<br>15,568<br>M2<br>0<br>906<br>906<br>M2<br>15,887<br>7,573<br>23,460<br>ISPECTIONS<br>TEMBER 2024                         | 32,550,000<br>1,245,000<br>33,795,000<br>VALUE<br>5,850,000<br>VALUE<br>6,474,386<br>3,477,000<br>9,951,386                                                |
| New industrial buildings Misc. industrial (additions, improvements, etc.)  TOTAL INDUSTRIAL  INSTITUTIONAL  New institutional buildings Misc. institutional (additions, improvements, etc.)  TOTAL INSTITUTIONAL  AGRICULTURAL  New agricultural buildings  Misc. agricultural (additions, etc.)  TOTAL AGRICULTURAL  OTHER            | 0   1   1   PERMITS   0   1   1   1     PERMITS   2   3   5     SEPTEMBER | 0<br>1,399<br>1,399<br>M2<br>0<br>1,654<br>1,654<br>M2<br>385<br>5,168<br>5,553                                | 0<br>2,000,040<br>2,000,040<br>VALUE<br>0<br>16,800,000<br>16,800,000<br>VALUE<br>173,000<br>1,900,000<br>2,073,000               | 2 5 7 7 PERMITS 0 4 4 4 PERMITS 22 9 31 2023 YEAR-TO-DATE     | 16,092<br>4,551<br>20,643<br>M2<br>0<br>1,654<br>1,654<br>M2<br>31,083<br>8,226 | 82,349,000<br>6,510,040<br>88,859,040<br>VALUE<br>0<br>22,849,653<br>22,849,653<br>VALUE<br>11,530,000<br>3,000,000               | PERMITS 0 0           | 0<br>137<br>137<br>137<br>M2<br>0<br>0<br>0<br>0 | 0<br>538,000<br>538,000<br>VALUE<br>0<br>0<br>VALUE<br>0<br>1,076,000 | ## 4                                                                     | 15,431<br>137<br>15,568<br>M2<br>0<br>906<br>906<br>15,887<br>7,573<br>23,460<br>ISPECTIONS<br>TEMBER 2024<br>EAR-TO-DATE                | 32,550,000<br>1,245,000<br>33,795,000<br>VALUE<br>5,850,000<br>5,850,000<br>VALUE<br>6,474,386<br>3,477,000<br>9,951,386                                   |
| New industrial buildings Misc. industrial (additions, improvements, etc.)  TOTAL INDUSTRIAL  INSTITUTIONAL  New institutional buildings Misc. institutional (additions, improvements, etc.)  TOTAL INSTITUTIONAL  AGRICULTURAL  New agricultural buildings Misc. agricultural (additions, etc.)  TOTAL AGRICULTURAL  OTHER  Demolition | 0   1   1   PERMITS   0   1   1   1     PERMITS   2   3   5     SEPTEMBER | 0<br>1,399<br>1,399<br>M2<br>0<br>1,654<br>1,654<br>M2<br>385<br>5,168<br>5,553<br>2024 YEAR-<br>TO-DATE<br>53 | 0<br>2,000,040<br>2,000,040<br>VALUE<br>0<br>16,800,000<br>16,800,000<br>VALUE<br>173,000<br>1,900,000<br>2,073,000               | 2 5 7 7 PERMITS 0 4 4 PERMITS 22 9 31 2023 YEAR-TO-DATE 48    | 16,092<br>4,551<br>20,643<br>M2<br>0<br>1,654<br>1,654<br>M2<br>31,083<br>8,226 | 82,349,000<br>6,510,040<br>88,859,040<br>VALUE<br>0<br>22,849,653<br>22,849,653<br>VALUE<br>11,530,000<br>3,000,000               | PERMITS 0 0           | 0<br>137<br>137<br>137<br>M2<br>0<br>0<br>0<br>0 | 0<br>538,000<br>538,000<br>VALUE<br>0<br>0<br>VALUE<br>0<br>1,076,000 | ## 4                                                                     | 15,431<br>137<br>15,568<br>M2<br>0<br>906<br>906<br>M2<br>15,887<br>7,573<br>23,460<br>ISPECTIONS<br>TEMBER 2024                         | 32,550,000<br>1,245,000<br>33,795,000<br>VALUE<br>0<br>5,850,000<br>5,850,000<br>VALUE<br>6,474,386<br>3,477,000                                           |
| New industrial buildings Misc. industrial (additions, improvements, etc.)  TOTAL INDUSTRIAL  INSTITUTIONAL  New institutional buildings Misc. institutional (additions, improvements, etc.)  TOTAL INSTITUTIONAL  AGRICULTURAL  New agricultural buildings Misc. agricultural (additions, etc.)  TOTAL AGRICULTURAL  OTHER  Demolition | 0 1 1 1 PERMITS 0 1 1 PERMITS 2 3 5 SEPIEMBER 2024 5 2                    | 0<br>1,399<br>1,399<br>M2<br>0<br>1,654<br>1,654<br>M2<br>385<br>5,168<br>5,553<br>2024 YEAR-<br>TO-DATE<br>53 | 0<br>2,000,040<br>2,000,040<br>VALUE<br>0<br>16,800,000<br>VALUE<br>173,000<br>1,900,000<br>2,073,000<br>SEPTEMBER 2023<br>3<br>3 | 2 5 7 7 PERMITS 0 4 4 PERMITS 22 9 31 2023 YEAR-TO-DATE 48 32 | 16,092<br>4,551<br>20,643<br>M2<br>0<br>1,654<br>1,654<br>M2<br>31,083<br>8,226 | 82,349,000<br>6,510,040<br>88,859,040<br>VALUE<br>0<br>22,849,653<br>22,849,653<br>VALUE<br>11,530,000<br>3,000,000<br>14,530,000 | PERMITS 0 0           | 0<br>137<br>137<br>137<br>M2<br>0<br>0<br>0<br>0 | 0<br>538,000<br>538,000<br>VALUE<br>0<br>0<br>1,076,000<br>1,076,000  | 4 13 17 PERMITS 0 5 5 PERMITS 23 17 40 BUILDING IN SEP 2024 Y SEP 2023 Y | 15,431<br>137<br>15,568<br>M2<br>0<br>906<br>906<br>15,887<br>7,573<br>23,460<br>ISPECTIONS<br>TEMBER 2024<br>EAR-TO-DATE<br>TEMBER 2023 | 32,550,000<br>1,245,000<br>33,795,000<br>VALUE<br>5,850,000<br>5,850,000<br>VALUE<br>6,474,386<br>3,477,000<br>9,951,386<br>581<br>6,208<br>1,106<br>7,648 |