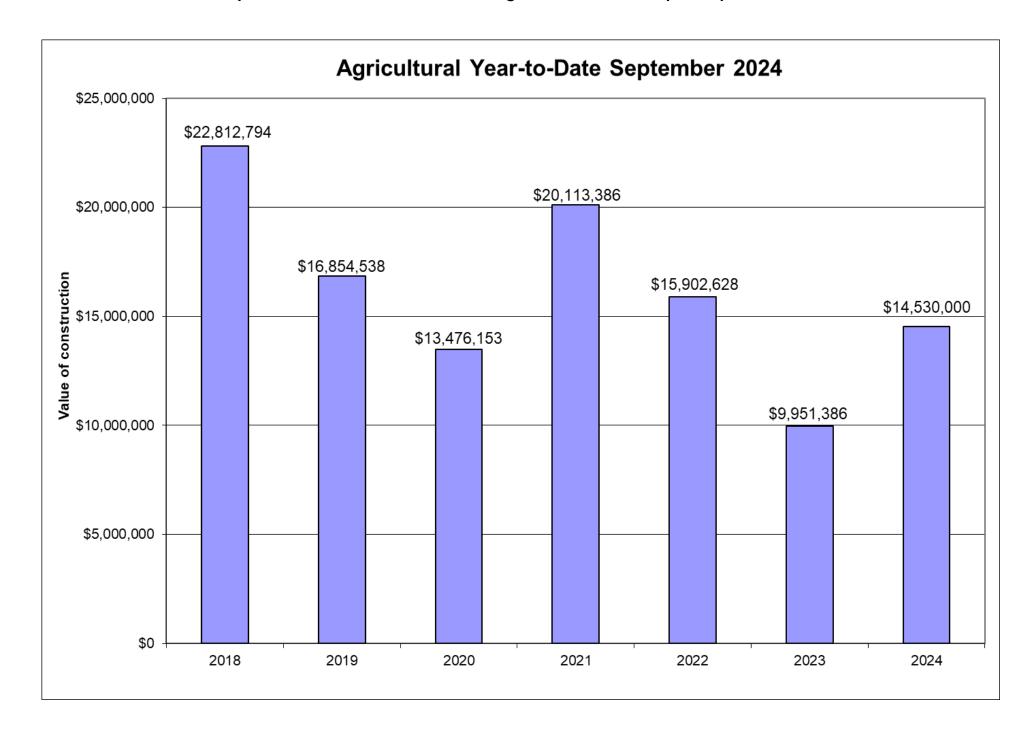

|                                                                                                                                                                                                                                                                                                                                        |                                                                           | BUILD                                                                                                          | ING P                                                                                                                             | ERMI                                                          | TS - S                                                                          | eptem                                                                                                                             | ber 2                 | 024                                              |                                                                       |                                                                          |                                                                                                                                          |                                                                                                                                                            |
|----------------------------------------------------------------------------------------------------------------------------------------------------------------------------------------------------------------------------------------------------------------------------------------------------------------------------------------|---------------------------------------------------------------------------|----------------------------------------------------------------------------------------------------------------|-----------------------------------------------------------------------------------------------------------------------------------|---------------------------------------------------------------|---------------------------------------------------------------------------------|-----------------------------------------------------------------------------------------------------------------------------------|-----------------------|--------------------------------------------------|-----------------------------------------------------------------------|--------------------------------------------------------------------------|------------------------------------------------------------------------------------------------------------------------------------------|------------------------------------------------------------------------------------------------------------------------------------------------------------|
|                                                                                                                                                                                                                                                                                                                                        |                                                                           | SEPTEMBER :                                                                                                    |                                                                                                                                   |                                                               | 24 YEAR-TO-                                                                     | -                                                                                                                                 |                       | SEPTEMBER                                        | 2023                                                                  | 2023 YEAR TO-DATE                                                        |                                                                                                                                          | DATE                                                                                                                                                       |
| RESIDENTIAL                                                                                                                                                                                                                                                                                                                            | PERMITS                                                                   | UNITS                                                                                                          | VALUE                                                                                                                             | PERMITS                                                       | UNITS                                                                           | VALUE                                                                                                                             | PERMITS               | UNITS                                            | VALUE                                                                 | PERMITS                                                                  | UNITS                                                                                                                                    | VALUE                                                                                                                                                      |
| New single family (fee simple)                                                                                                                                                                                                                                                                                                         | 3                                                                         | 5                                                                                                              | 2,150,000                                                                                                                         | 42                                                            | 63                                                                              | 23,967,214                                                                                                                        | 5                     | 8                                                | 2,650,000                                                             | 59                                                                       | 85                                                                                                                                       | 34,539,084                                                                                                                                                 |
| New single family (strata)                                                                                                                                                                                                                                                                                                             | 2                                                                         | 4                                                                                                              | 1,200,000                                                                                                                         | 22                                                            | 40                                                                              | 10,075,000                                                                                                                        | 7                     | 10                                               | 2,775,000                                                             | 23                                                                       | 37                                                                                                                                       | 10,717,700                                                                                                                                                 |
| First Nations Lease                                                                                                                                                                                                                                                                                                                    | 0                                                                         | 0                                                                                                              | 0                                                                                                                                 | 0                                                             | 0                                                                               | 0                                                                                                                                 | 0                     | 0                                                | 0                                                                     | 0                                                                        | 0                                                                                                                                        | C                                                                                                                                                          |
| New 2 family duplex (fee simple)                                                                                                                                                                                                                                                                                                       | 0                                                                         | 0                                                                                                              | 0                                                                                                                                 | 1                                                             | 2                                                                               | 690,000                                                                                                                           | 0                     | 0                                                | 0                                                                     | 1                                                                        | 1                                                                                                                                        | 400,000                                                                                                                                                    |
| New 2 family duplex (strata)                                                                                                                                                                                                                                                                                                           | 0                                                                         | 0                                                                                                              | 0                                                                                                                                 | 0                                                             | 0                                                                               | 0                                                                                                                                 | 0                     | 0                                                | 0                                                                     | 0                                                                        | 0                                                                                                                                        | C                                                                                                                                                          |
| New townhouses                                                                                                                                                                                                                                                                                                                         | 0                                                                         | 0                                                                                                              | 0                                                                                                                                 | 4                                                             | 16                                                                              | 3,768,820                                                                                                                         | 0                     | 0                                                | 0                                                                     | 8                                                                        | 24                                                                                                                                       | 6,387,220                                                                                                                                                  |
| New apartments                                                                                                                                                                                                                                                                                                                         | 0                                                                         | 0                                                                                                              | 0                                                                                                                                 | 6                                                             | 321                                                                             | 68,200,000                                                                                                                        | 1                     | 80                                               | 14,300,000                                                            | 4                                                                        | 286                                                                                                                                      | 55,800,000                                                                                                                                                 |
| Mobile / manufactured homes                                                                                                                                                                                                                                                                                                            | 0                                                                         | 0                                                                                                              | 0                                                                                                                                 | 4                                                             | 4                                                                               | 1,068,000                                                                                                                         | 0                     | 0                                                | 0                                                                     | 1                                                                        | 1                                                                                                                                        | 300,000                                                                                                                                                    |
| Secondary suites, TADs, etc.                                                                                                                                                                                                                                                                                                           | 1                                                                         | 1                                                                                                              | 22,000                                                                                                                            | 13                                                            | 13                                                                              | 1,234,200                                                                                                                         | 1                     | 1                                                | 20,000                                                                | 1                                                                        | 1                                                                                                                                        | 20,000                                                                                                                                                     |
| Miscellaneous residential                                                                                                                                                                                                                                                                                                              | 12                                                                        | 2                                                                                                              | 478,690                                                                                                                           | 125                                                           | 10                                                                              | 12,762,617                                                                                                                        | 21                    | 1                                                | 1,670,464                                                             | 168                                                                      | 17                                                                                                                                       | 17,192,594                                                                                                                                                 |
| TOTAL RESIDENTIAL                                                                                                                                                                                                                                                                                                                      | . 18                                                                      | 12                                                                                                             | 3,850,690                                                                                                                         | 217                                                           | 469                                                                             | 121,765,851                                                                                                                       | 35                    | 100                                              | 21,415,464                                                            | 265                                                                      | 452                                                                                                                                      | 125,356,598                                                                                                                                                |
| COMMERCIAL                                                                                                                                                                                                                                                                                                                             | PERMITS                                                                   | M2                                                                                                             | VALUE                                                                                                                             | PERMITS                                                       | M2                                                                              | VALUE                                                                                                                             | PERMITS               | M2                                               | VALUE                                                                 | PERMITS                                                                  | M2                                                                                                                                       | VALUE                                                                                                                                                      |
| New commercial buildings                                                                                                                                                                                                                                                                                                               | 0                                                                         | 0                                                                                                              | 0                                                                                                                                 | 3                                                             | 815                                                                             | 660,000                                                                                                                           | 0                     | 0                                                | 0                                                                     | 5                                                                        | 6,807                                                                                                                                    | 23,308,630                                                                                                                                                 |
| Misc. commercial (additions, improvements, etc.)                                                                                                                                                                                                                                                                                       | 5                                                                         | 215                                                                                                            | 1,220,000                                                                                                                         | 56                                                            | 215                                                                             | 17,121,100                                                                                                                        | 7                     | 53                                               | 936,330                                                               | 59                                                                       | 53                                                                                                                                       | 15,545,930                                                                                                                                                 |
| Commercial Signs                                                                                                                                                                                                                                                                                                                       | 4                                                                         | 0                                                                                                              | 67,000                                                                                                                            | 43                                                            | 0                                                                               | 456,863                                                                                                                           | 5                     | 0                                                | 35,652                                                                | 58                                                                       | 0                                                                                                                                        | 548,460                                                                                                                                                    |
| TOTAL COMMERCIAL                                                                                                                                                                                                                                                                                                                       | . 9                                                                       | 215                                                                                                            | 1,287,000                                                                                                                         | 102                                                           | 1,030                                                                           | 18,237,963                                                                                                                        | 12                    | 53                                               | 971,982                                                               | 122                                                                      | 6,860                                                                                                                                    | 39,403,020                                                                                                                                                 |
|                                                                                                                                                                                                                                                                                                                                        |                                                                           |                                                                                                                |                                                                                                                                   |                                                               |                                                                                 |                                                                                                                                   |                       |                                                  |                                                                       |                                                                          |                                                                                                                                          |                                                                                                                                                            |
| INDUSTRIAL                                                                                                                                                                                                                                                                                                                             | PERMITS                                                                   | M2                                                                                                             | VALUE                                                                                                                             | PERMITS                                                       | M2                                                                              | VALUE                                                                                                                             | PERMITS               | M2                                               | VALUE                                                                 | PERMITS                                                                  | M2                                                                                                                                       | VALUE                                                                                                                                                      |
| New industrial buildings                                                                                                                                                                                                                                                                                                               | PERMITS 0                                                                 | 0                                                                                                              | 0                                                                                                                                 | PERMITS 2                                                     | 16,092                                                                          | 82,349,000                                                                                                                        | PERMITS 0             | 0                                                | 0                                                                     | 4                                                                        | 15,431                                                                                                                                   | 32,550,000                                                                                                                                                 |
| New industrial buildings<br>Misc. industrial (additions, improvements, etc.)                                                                                                                                                                                                                                                           | 0<br>1                                                                    | 0<br>1,399                                                                                                     | 0<br>2,000,040                                                                                                                    | PERMITS 2 5                                                   | 16,092<br>4,551                                                                 | 82,349,000<br>6,510,040                                                                                                           | PERMITS 0             | 0<br>137                                         | 0<br>538,000                                                          | 4<br>13                                                                  | 15,431<br>137                                                                                                                            | 32,550,000<br>1,245,000                                                                                                                                    |
| New industrial buildings Misc. industrial (additions, improvements, etc.)  TOTAL INDUSTRIAL                                                                                                                                                                                                                                            | 0<br>1<br>1                                                               | 0<br>1,399<br><b>1,399</b>                                                                                     | 0<br>2,000,040<br><b>2,000,040</b>                                                                                                | 2<br>5<br>7                                                   | 16,092<br>4,551<br><b>20,643</b>                                                | 82,349,000<br>6,510,040<br><b>88,859,040</b>                                                                                      | 0<br>2<br><b>2</b>    | 0<br>137<br><b>137</b>                           | 538,000<br><b>538,000</b>                                             | 4<br>13<br>17                                                            | 15,431<br>137<br><b>15,568</b>                                                                                                           | 32,550,000<br>1,245,000<br><b>33,795,00</b> 0                                                                                                              |
| New industrial buildings Misc. industrial (additions, improvements, etc.)  TOTAL INDUSTRIAL  INSTITUTIONAL                                                                                                                                                                                                                             | 0<br>1                                                                    | 0<br>1,399                                                                                                     | 0<br>2,000,040                                                                                                                    | PERMITS  2 5 7 PERMITS                                        | 16,092<br>4,551                                                                 | 82,349,000<br>6,510,040                                                                                                           | PERMITS 0 2 2 PERMITS | 0<br>137                                         | 0<br>538,000                                                          | 4<br>13                                                                  | 15,431<br>137                                                                                                                            |                                                                                                                                                            |
| New industrial buildings Misc. industrial (additions, improvements, etc.)  TOTAL INDUSTRIAL  INSTITUTIONAL  New institutional buildings                                                                                                                                                                                                | 0<br>1<br>1                                                               | 0<br>1,399<br><b>1,399</b><br><b>M2</b><br>0                                                                   | 0<br>2,000,040<br><b>2,000,040</b><br><b>VALUE</b><br>0                                                                           | 2<br>5<br>7                                                   | 16,092<br>4,551<br><b>20,643</b><br><b>M2</b>                                   | 82,349,000<br>6,510,040<br><b>88,859,040</b><br><b>VALUE</b><br>0                                                                 | 0<br>2<br><b>2</b>    | 0<br>137<br><b>137</b>                           | 538,000<br><b>538,000</b>                                             | 4<br>13<br>17                                                            | 15,431<br>137<br><b>15,568</b><br><b>M2</b><br>0                                                                                         | 32,550,000<br>1,245,000<br><b>33,795,000</b><br><b>VALUE</b>                                                                                               |
| New industrial buildings Misc. industrial (additions, improvements, etc.)  TOTAL INDUSTRIAL  INSTITUTIONAL New institutional buildings Misc. institutional (additions, improvements, etc.)                                                                                                                                             | 0<br>1<br>1<br>PERMITS<br>0<br>1                                          | 0<br>1,399<br>1,399<br>M2<br>0<br>1,654                                                                        | 0<br>2,000,040<br><b>2,000,040</b><br><b>VALUE</b><br>0<br>16,800,000                                                             | 2<br>5<br>7                                                   | 16,092<br>4,551<br><b>20,643</b><br><b>M2</b><br>0<br>1,654                     | 82,349,000<br>6,510,040<br><b>88,859,040</b><br><b>VALUE</b><br>0<br>22,849,653                                                   | 0<br>2<br><b>2</b>    | 0<br>137<br><b>137</b>                           | 538,000<br><b>538,000</b>                                             | 4<br>13<br>17                                                            | 15,431<br>137<br><b>15,568</b><br><b>M2</b><br>0<br>906                                                                                  | 32,550,000<br>1,245,000<br><b>33,795,000</b><br><b>VALUE</b><br>0<br>5,850,000                                                                             |
| New industrial buildings Misc. industrial (additions, improvements, etc.)  TOTAL INDUSTRIAL  INSTITUTIONAL  New institutional buildings                                                                                                                                                                                                | 0<br>1<br>1<br>PERMITS<br>0<br>1                                          | 0<br>1,399<br><b>1,399</b><br><b>M2</b><br>0                                                                   | 0<br>2,000,040<br><b>2,000,040</b><br><b>VALUE</b><br>0                                                                           | 2<br>5<br>7                                                   | 16,092<br>4,551<br><b>20,643</b><br><b>M2</b>                                   | 82,349,000<br>6,510,040<br><b>88,859,040</b><br><b>VALUE</b><br>0                                                                 | 0<br>2<br><b>2</b>    | 0<br>137<br><b>137</b>                           | 538,000<br><b>538,000</b>                                             | 4<br>13<br>17                                                            | 15,431<br>137<br><b>15,568</b><br><b>M2</b><br>0                                                                                         | 32,550,000<br>1,245,000<br><b>33,795,000</b>                                                                                                               |
| New industrial buildings Misc. industrial (additions, improvements, etc.)  TOTAL INDUSTRIAL  INSTITUTIONAL New institutional buildings Misc. institutional (additions, improvements, etc.)                                                                                                                                             | 0<br>1<br>1<br>PERMITS<br>0<br>1                                          | 0<br>1,399<br>1,399<br>M2<br>0<br>1,654                                                                        | 0<br>2,000,040<br><b>2,000,040</b><br><b>VALUE</b><br>0<br>16,800,000                                                             | 2<br>5<br>7                                                   | 16,092<br>4,551<br><b>20,643</b><br><b>M2</b><br>0<br>1,654                     | 82,349,000<br>6,510,040<br><b>88,859,040</b><br><b>VALUE</b><br>0<br>22,849,653                                                   | 0<br>2<br><b>2</b>    | 0<br>137<br><b>137</b>                           | 538,000<br><b>538,000</b>                                             | 4<br>13<br>17                                                            | 15,431<br>137<br><b>15,568</b><br><b>M2</b><br>0<br>906                                                                                  | 32,550,000<br>1,245,000<br><b>33,795,000</b><br><b>VALUE</b><br>0<br>5,850,000                                                                             |
| New industrial buildings Misc. industrial (additions, improvements, etc.)  TOTAL INDUSTRIAL  INSTITUTIONAL  New institutional buildings Misc. institutional (additions, improvements, etc.)  TOTAL INSTITUTIONAL                                                                                                                       | 0<br>1<br>1<br>PERMITS<br>0<br>1                                          | 0<br>1,399<br>1,399<br>M2<br>0<br>1,654                                                                        | 0<br>2,000,040<br><b>2,000,040</b><br><b>VALUE</b><br>0<br>16,800,000<br><b>16,800,000</b>                                        | 2 5 7 PERMITS 0 4 4                                           | 16,092<br>4,551<br><b>20,643</b><br><b>M2</b><br>0<br>1,654<br><b>1,654</b>     | 82,349,000<br>6,510,040<br>88,859,040<br>VALUE<br>0<br>22,849,653<br>22,849,653                                                   | PERMITS 0 0           | 0<br>137<br>137<br>M2<br>0<br>0                  | 0<br>538,000<br><b>538,000</b><br><b>VALUE</b><br>0<br>0              | 4<br>13<br>17<br>PERMITS<br>0<br>5                                       | 15,431<br>137<br>15,568<br>M2<br>0<br>906<br>906                                                                                         | 32,550,000<br>1,245,000<br>33,795,000<br>VALUE<br>5,850,000<br>5,850,000                                                                                   |
| New industrial buildings Misc. industrial (additions, improvements, etc.)  TOTAL INDUSTRIAL  INSTITUTIONAL  New institutional buildings Misc. institutional (additions, improvements, etc.)  TOTAL INSTITUTIONAL  AGRICULTURAL  New agricultural buildings Misc. agricultural (additions, etc.)                                        | 0 1 1 1 PERMITS 0 1 1 PERMITS 2 3                                         | 0<br>1,399<br>1,399<br>M2<br>0<br>1,654<br>1,654                                                               | 0<br>2,000,040<br><b>2,000,040</b><br><b>VALUE</b><br>0<br>16,800,000<br><b>16,800,000</b><br><b>VALUE</b>                        | 2 5 7 7 PERMITS 0 4 4 PERMITS                                 | 16,092<br>4,551<br><b>20,643</b><br><b>M2</b><br>0<br>1,654<br><b>1,654</b>     | 82,349,000<br>6,510,040<br>88,859,040<br>VALUE<br>0<br>22,849,653<br>22,849,653<br>VALUE                                          | PERMITS 0 0           | 0<br>137<br>137<br>M2<br>0<br>0                  | 0<br>538,000<br><b>538,000</b><br><b>VALUE</b><br>0<br>0              | 4 13 17 PERMITS 0 5 5 PERMITS 23 17                                      | 15,431<br>137<br>15,568<br>M2<br>0<br>906<br>906<br>M2<br>15,887<br>7,573                                                                | 32,550,000<br>1,245,000<br>33,795,000<br>VALUE<br>5,850,000<br>VALUE<br>6,474,386                                                                          |
| New industrial buildings Misc. industrial (additions, improvements, etc.)  TOTAL INDUSTRIAL  INSTITUTIONAL  New institutional buildings Misc. institutional (additions, improvements, etc.)  TOTAL INSTITUTIONAL  AGRICULTURAL  New agricultural buildings                                                                             | 0 1 1 1 PERMITS 0 1 1 PERMITS 2 3                                         | 0<br>1,399<br>1,399<br>M2<br>0<br>1,654<br>1,654<br>M2<br>385                                                  | 0<br>2,000,040<br>2,000,040<br>VALUE<br>0<br>16,800,000<br>16,800,000<br>VALUE<br>173,000                                         | 2 5 7 7 PERMITS 0 4 4 PERMITS                                 | 16,092<br>4,551<br>20,643<br>M2<br>0<br>1,654<br>1,654<br>M2<br>31,083          | 82,349,000<br>6,510,040<br>88,859,040<br>VALUE<br>0<br>22,849,653<br>22,849,653<br>VALUE<br>11,530,000                            | PERMITS 0 0           | 0<br>137<br>137<br>M2<br>0<br>0<br>0<br>0        | 0<br>538,000<br>538,000<br>VALUE<br>0<br>0<br>VALUE                   | 4 13 17 PERMITS 0 5 PERMITS 23                                           | 15,431<br>137<br>15,568<br>M2<br>0<br>906<br>906<br>M2<br>15,887<br>7,573                                                                | 32,550,000<br>1,245,000<br>33,795,000<br>VALUE<br>5,850,000<br>VALUE<br>6,474,386<br>3,477,000                                                             |
| New industrial buildings Misc. industrial (additions, improvements, etc.)  TOTAL INDUSTRIAL  INSTITUTIONAL New institutional buildings Misc. institutional (additions, improvements, etc.)  TOTAL INSTITUTIONAL  AGRICULTURAL New agricultural buildings Misc. agricultural (additions, etc.)  TOTAL AGRICULTURAL                      | 0   1   1   PERMITS   0   1   1   1     PERMITS   2   3   5     SEPTEMBER | 0<br>1,399<br>1,399<br>M2<br>0<br>1,654<br>1,654<br>M2<br>385<br>5,168<br>5,553                                | 0<br>2,000,040<br>2,000,040<br>VALUE<br>0<br>16,800,000<br>16,800,000<br>VALUE<br>173,000<br>1,900,000<br>2,073,000               | 2 5 7 7 PERMITS 0 4 4 4 PERMITS 22 9 31 2023 YEAR-            | 16,092<br>4,551<br>20,643<br>M2<br>0<br>1,654<br>1,654<br>M2<br>31,083<br>8,226 | 82,349,000<br>6,510,040<br>88,859,040<br>VALUE<br>0<br>22,849,653<br>22,849,653<br>VALUE<br>11,530,000<br>3,000,000               | PERMITS 0 0           | 0<br>137<br>137<br>137<br>M2<br>0<br>0<br>0<br>0 | 0<br>538,000<br>538,000<br>VALUE<br>0<br>0<br>VALUE<br>0<br>1,076,000 | 4 13 17 PERMITS 0 5 5 17 PERMITS 23 17 40                                | 15,431<br>137<br>15,568<br>M2<br>0<br>906<br>906<br>906<br>15,887<br>7,573<br>23,460                                                     | 32,550,000<br>1,245,000<br>33,795,000<br>VALUE<br>5,850,000<br>5,850,000<br>VALUE<br>6,474,386<br>3,477,000                                                |
| New industrial buildings Misc. industrial (additions, improvements, etc.)  TOTAL INDUSTRIAL  INSTITUTIONAL New institutional buildings Misc. institutional (additions, improvements, etc.)  TOTAL INSTITUTIONAL  AGRICULTURAL New agricultural buildings Misc. agricultural (additions, etc.)  TOTAL AGRICULTURAL  OTHER               | 0<br>1<br>1<br>PERMITS<br>0<br>1<br>1<br>PERMITS<br>2<br>3                | 0<br>1,399<br>1,399<br>M2<br>0<br>1,654<br>1,654<br>M2<br>385<br>5,168<br>5,553                                | 0<br>2,000,040<br>2,000,040<br>VALUE<br>0<br>16,800,000<br>16,800,000<br>VALUE<br>173,000<br>1,900,000                            | 2 5 7 7 PERMITS 0 4 4 4 PERMITS 22 9 31 2023 YEAR-TO-DATE     | 16,092<br>4,551<br>20,643<br>M2<br>0<br>1,654<br>1,654<br>M2<br>31,083<br>8,226 | 82,349,000<br>6,510,040<br>88,859,040<br>VALUE<br>0<br>22,849,653<br>22,849,653<br>VALUE<br>11,530,000<br>3,000,000               | PERMITS 0 0           | 0<br>137<br>137<br>137<br>M2<br>0<br>0<br>0<br>0 | 0<br>538,000<br>538,000<br>VALUE<br>0<br>0<br>VALUE<br>0<br>1,076,000 | 4 13 17 PERMITS 0 5 5 PERMITS 23 17 40 BUILDING IN                       | 15,431<br>137<br>15,568<br>M2<br>0<br>906<br>906<br>15,887<br>7,573<br>23,460                                                            | 32,550,000<br>1,245,000<br>33,795,000<br>VALUE<br>5,850,000<br>5,850,000<br>VALUE<br>6,474,386<br>3,477,000<br>9,951,386                                   |
| New industrial buildings Misc. industrial (additions, improvements, etc.)  TOTAL INDUSTRIAL  INSTITUTIONAL  New institutional buildings Misc. institutional (additions, improvements, etc.)  TOTAL INSTITUTIONAL  AGRICULTURAL  New agricultural buildings Misc. agricultural (additions, etc.)  TOTAL AGRICULTURAL  OTHER  Demolition | 0   1   1   PERMITS   0   1   1   1     PERMITS   2   3   5     SEPTEMBER | 0<br>1,399<br>1,399<br>M2<br>0<br>1,654<br>1,654<br>M2<br>385<br>5,168<br>5,553<br>2024 YEAR-<br>TO-DATE<br>53 | 0<br>2,000,040<br>2,000,040<br>VALUE<br>0<br>16,800,000<br>16,800,000<br>VALUE<br>173,000<br>1,900,000<br>2,073,000               | 2 5 7 7 PERMITS 0 4 4 PERMITS 22 9 31 2023 YEAR-TO-DATE 48    | 16,092<br>4,551<br>20,643<br>M2<br>0<br>1,654<br>1,654<br>M2<br>31,083<br>8,226 | 82,349,000<br>6,510,040<br>88,859,040<br>VALUE<br>0<br>22,849,653<br>22,849,653<br>VALUE<br>11,530,000<br>3,000,000               | PERMITS 0 0           | 0<br>137<br>137<br>137<br>M2<br>0<br>0<br>0<br>0 | 0<br>538,000<br>538,000<br>VALUE<br>0<br>0<br>VALUE<br>0<br>1,076,000 | ## 4                                                                     | 15,431<br>137<br>15,568<br>M2<br>0<br>906<br>906<br>M2<br>15,887<br>7,573<br>23,460<br>ISPECTIONS<br>TEMBER 2024                         | 32,550,000<br>1,245,000<br>33,795,000<br>VALUE<br>5,850,000<br>VALUE<br>6,474,386<br>3,477,000<br>9,951,386                                                |
| New industrial buildings Misc. industrial (additions, improvements, etc.)  TOTAL INDUSTRIAL  INSTITUTIONAL  New institutional buildings Misc. institutional (additions, improvements, etc.)  TOTAL INSTITUTIONAL  AGRICULTURAL  New agricultural buildings  Misc. agricultural (additions, etc.)  TOTAL AGRICULTURAL  OTHER            | 0   1   1   PERMITS   0   1   1   1     PERMITS   2   3   5     SEPTEMBER | 0<br>1,399<br>1,399<br>M2<br>0<br>1,654<br>1,654<br>M2<br>385<br>5,168<br>5,553                                | 0<br>2,000,040<br>2,000,040<br>VALUE<br>0<br>16,800,000<br>16,800,000<br>VALUE<br>173,000<br>1,900,000<br>2,073,000               | 2 5 7 7 PERMITS 0 4 4 4 PERMITS 22 9 31 2023 YEAR-TO-DATE     | 16,092<br>4,551<br>20,643<br>M2<br>0<br>1,654<br>1,654<br>M2<br>31,083<br>8,226 | 82,349,000<br>6,510,040<br>88,859,040<br>VALUE<br>0<br>22,849,653<br>22,849,653<br>VALUE<br>11,530,000<br>3,000,000               | PERMITS 0 0           | 0<br>137<br>137<br>137<br>M2<br>0<br>0<br>0<br>0 | 0<br>538,000<br>538,000<br>VALUE<br>0<br>0<br>VALUE<br>0<br>1,076,000 | ## 4                                                                     | 15,431<br>137<br>15,568<br>M2<br>0<br>906<br>906<br>15,887<br>7,573<br>23,460<br>ISPECTIONS<br>TEMBER 2024<br>EAR-TO-DATE                | 32,550,000<br>1,245,000<br>33,795,000<br>VALUE<br>5,850,000<br>5,850,000<br>VALUE<br>6,474,386<br>3,477,000<br>9,951,386                                   |
| New industrial buildings Misc. industrial (additions, improvements, etc.)  TOTAL INDUSTRIAL  INSTITUTIONAL  New institutional buildings Misc. institutional (additions, improvements, etc.)  TOTAL INSTITUTIONAL  AGRICULTURAL  New agricultural buildings Misc. agricultural (additions, etc.)  TOTAL AGRICULTURAL  OTHER  Demolition | 0   1   1   PERMITS   0   1   1   1     PERMITS   2   3   5     SEPTEMBER | 0<br>1,399<br>1,399<br>M2<br>0<br>1,654<br>1,654<br>M2<br>385<br>5,168<br>5,553<br>2024 YEAR-<br>TO-DATE<br>53 | 0<br>2,000,040<br>2,000,040<br>VALUE<br>0<br>16,800,000<br>16,800,000<br>VALUE<br>173,000<br>1,900,000<br>2,073,000               | 2 5 7 7 PERMITS 0 4 4 PERMITS 22 9 31 2023 YEAR-TO-DATE 48    | 16,092<br>4,551<br>20,643<br>M2<br>0<br>1,654<br>1,654<br>M2<br>31,083<br>8,226 | 82,349,000<br>6,510,040<br>88,859,040<br>VALUE<br>0<br>22,849,653<br>22,849,653<br>VALUE<br>11,530,000<br>3,000,000               | PERMITS 0 0           | 0<br>137<br>137<br>137<br>M2<br>0<br>0<br>0<br>0 | 0<br>538,000<br>538,000<br>VALUE<br>0<br>0<br>VALUE<br>0<br>1,076,000 | ## 4                                                                     | 15,431<br>137<br>15,568<br>M2<br>0<br>906<br>906<br>M2<br>15,887<br>7,573<br>23,460<br>ISPECTIONS<br>TEMBER 2024                         | 32,550,000<br>1,245,000<br>33,795,000<br>VALUE<br>0<br>5,850,000<br>5,850,000<br>VALUE<br>6,474,386<br>3,477,000                                           |
| New industrial buildings Misc. industrial (additions, improvements, etc.)  TOTAL INDUSTRIAL  INSTITUTIONAL  New institutional buildings Misc. institutional (additions, improvements, etc.)  TOTAL INSTITUTIONAL  AGRICULTURAL  New agricultural buildings Misc. agricultural (additions, etc.)  TOTAL AGRICULTURAL  OTHER  Demolition | 0 1 1 1 PERMITS 0 1 1 PERMITS 2 3 5 SEPIEMBER 2024 5 2                    | 0<br>1,399<br>1,399<br>M2<br>0<br>1,654<br>1,654<br>M2<br>385<br>5,168<br>5,553<br>2024 YEAR-<br>TO-DATE<br>53 | 0<br>2,000,040<br>2,000,040<br>VALUE<br>0<br>16,800,000<br>VALUE<br>173,000<br>1,900,000<br>2,073,000<br>SEPTEMBER 2023<br>3<br>3 | 2 5 7 7 PERMITS 0 4 4 PERMITS 22 9 31 2023 YEAR-TO-DATE 48 32 | 16,092<br>4,551<br>20,643<br>M2<br>0<br>1,654<br>1,654<br>M2<br>31,083<br>8,226 | 82,349,000<br>6,510,040<br>88,859,040<br>VALUE<br>0<br>22,849,653<br>22,849,653<br>VALUE<br>11,530,000<br>3,000,000<br>14,530,000 | PERMITS 0 0           | 0<br>137<br>137<br>137<br>M2<br>0<br>0<br>0<br>0 | 0<br>538,000<br>538,000<br>VALUE<br>0<br>0<br>1,076,000<br>1,076,000  | 4 13 17 PERMITS 0 5 5 PERMITS 23 17 40 BUILDING IN SEP 2024 Y SEP 2023 Y | 15,431<br>137<br>15,568<br>M2<br>0<br>906<br>906<br>15,887<br>7,573<br>23,460<br>ISPECTIONS<br>TEMBER 2024<br>EAR-TO-DATE<br>TEMBER 2023 | 32,550,000<br>1,245,000<br>33,795,000<br>VALUE<br>5,850,000<br>5,850,000<br>VALUE<br>6,474,386<br>3,477,000<br>9,951,386<br>581<br>6,208<br>1,106<br>7,648 |