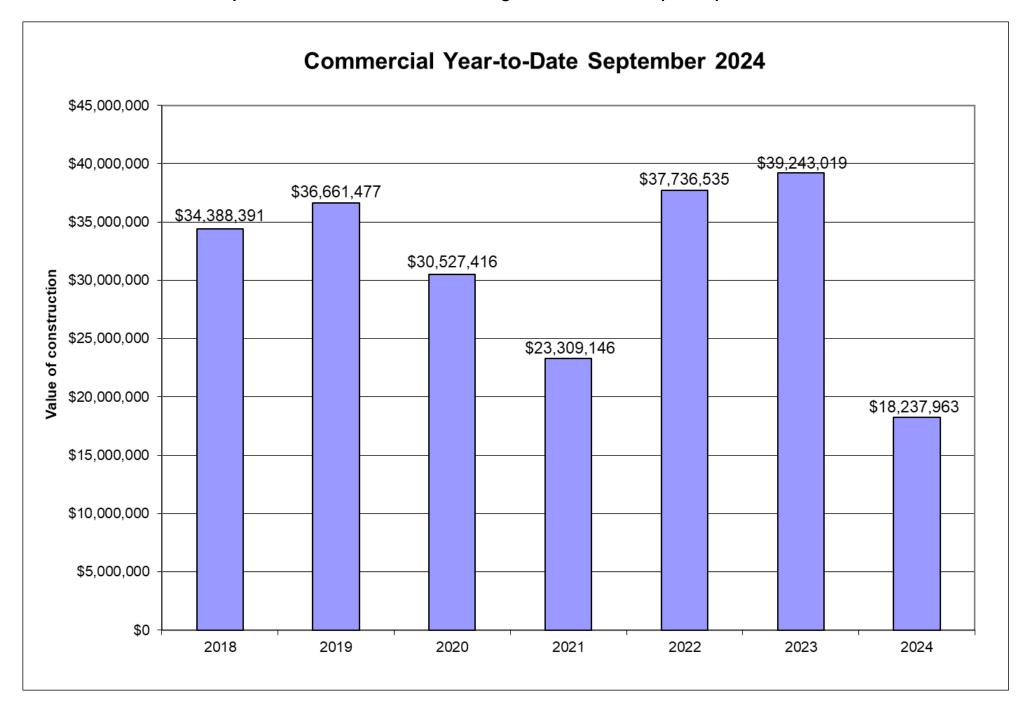

|                                                                                                                                                                                                                                                                                                                                        |                                                                           | BUILD                                                                                                          | ING P                                                                                                                             | ERMI                                                          | TS - S                                                                          | eptem                                                                                                                             | ber 2                 | 024                                              |                                                                       |                                                                          |                                                                                                                                          |                                                                                                                                                            |
|----------------------------------------------------------------------------------------------------------------------------------------------------------------------------------------------------------------------------------------------------------------------------------------------------------------------------------------|---------------------------------------------------------------------------|----------------------------------------------------------------------------------------------------------------|-----------------------------------------------------------------------------------------------------------------------------------|---------------------------------------------------------------|---------------------------------------------------------------------------------|-----------------------------------------------------------------------------------------------------------------------------------|-----------------------|--------------------------------------------------|-----------------------------------------------------------------------|--------------------------------------------------------------------------|------------------------------------------------------------------------------------------------------------------------------------------|------------------------------------------------------------------------------------------------------------------------------------------------------------|
|                                                                                                                                                                                                                                                                                                                                        |                                                                           | SEPTEMBER :                                                                                                    |                                                                                                                                   |                                                               | 24 YEAR-TO-                                                                     | -                                                                                                                                 |                       | SEPTEMBER                                        | 2023                                                                  | 2023 YEAR TO-DATE                                                        |                                                                                                                                          | DATE                                                                                                                                                       |
| RESIDENTIAL                                                                                                                                                                                                                                                                                                                            | PERMITS                                                                   | UNITS                                                                                                          | VALUE                                                                                                                             | PERMITS                                                       | UNITS                                                                           | VALUE                                                                                                                             | PERMITS               | UNITS                                            | VALUE                                                                 | PERMITS                                                                  | UNITS                                                                                                                                    | VALUE                                                                                                                                                      |
| New single family (fee simple)                                                                                                                                                                                                                                                                                                         | 3                                                                         | 5                                                                                                              | 2,150,000                                                                                                                         | 42                                                            | 63                                                                              | 23,967,214                                                                                                                        | 5                     | 8                                                | 2,650,000                                                             | 59                                                                       | 85                                                                                                                                       | 34,539,084                                                                                                                                                 |
| New single family (strata)                                                                                                                                                                                                                                                                                                             | 2                                                                         | 4                                                                                                              | 1,200,000                                                                                                                         | 22                                                            | 40                                                                              | 10,075,000                                                                                                                        | 7                     | 10                                               | 2,775,000                                                             | 23                                                                       | 37                                                                                                                                       | 10,717,700                                                                                                                                                 |
| First Nations Lease                                                                                                                                                                                                                                                                                                                    | 0                                                                         | 0                                                                                                              | 0                                                                                                                                 | 0                                                             | 0                                                                               | 0                                                                                                                                 | 0                     | 0                                                | 0                                                                     | 0                                                                        | 0                                                                                                                                        | C                                                                                                                                                          |
| New 2 family duplex (fee simple)                                                                                                                                                                                                                                                                                                       | 0                                                                         | 0                                                                                                              | 0                                                                                                                                 | 1                                                             | 2                                                                               | 690,000                                                                                                                           | 0                     | 0                                                | 0                                                                     | 1                                                                        | 1                                                                                                                                        | 400,000                                                                                                                                                    |
| New 2 family duplex (strata)                                                                                                                                                                                                                                                                                                           | 0                                                                         | 0                                                                                                              | 0                                                                                                                                 | 0                                                             | 0                                                                               | 0                                                                                                                                 | 0                     | 0                                                | 0                                                                     | 0                                                                        | 0                                                                                                                                        | C                                                                                                                                                          |
| New townhouses                                                                                                                                                                                                                                                                                                                         | 0                                                                         | 0                                                                                                              | 0                                                                                                                                 | 4                                                             | 16                                                                              | 3,768,820                                                                                                                         | 0                     | 0                                                | 0                                                                     | 8                                                                        | 24                                                                                                                                       | 6,387,220                                                                                                                                                  |
| New apartments                                                                                                                                                                                                                                                                                                                         | 0                                                                         | 0                                                                                                              | 0                                                                                                                                 | 6                                                             | 321                                                                             | 68,200,000                                                                                                                        | 1                     | 80                                               | 14,300,000                                                            | 4                                                                        | 286                                                                                                                                      | 55,800,000                                                                                                                                                 |
| Mobile / manufactured homes                                                                                                                                                                                                                                                                                                            | 0                                                                         | 0                                                                                                              | 0                                                                                                                                 | 4                                                             | 4                                                                               | 1,068,000                                                                                                                         | 0                     | 0                                                | 0                                                                     | 1                                                                        | 1                                                                                                                                        | 300,000                                                                                                                                                    |
| Secondary suites, TADs, etc.                                                                                                                                                                                                                                                                                                           | 1                                                                         | 1                                                                                                              | 22,000                                                                                                                            | 13                                                            | 13                                                                              | 1,234,200                                                                                                                         | 1                     | 1                                                | 20,000                                                                | 1                                                                        | 1                                                                                                                                        | 20,000                                                                                                                                                     |
| Miscellaneous residential                                                                                                                                                                                                                                                                                                              | 12                                                                        | 2                                                                                                              | 478,690                                                                                                                           | 125                                                           | 10                                                                              | 12,762,617                                                                                                                        | 21                    | 1                                                | 1,670,464                                                             | 168                                                                      | 17                                                                                                                                       | 17,192,594                                                                                                                                                 |
| TOTAL RESIDENTIAL                                                                                                                                                                                                                                                                                                                      | . 18                                                                      | 12                                                                                                             | 3,850,690                                                                                                                         | 217                                                           | 469                                                                             | 121,765,851                                                                                                                       | 35                    | 100                                              | 21,415,464                                                            | 265                                                                      | 452                                                                                                                                      | 125,356,598                                                                                                                                                |
| COMMERCIAL                                                                                                                                                                                                                                                                                                                             | PERMITS                                                                   | M2                                                                                                             | VALUE                                                                                                                             | PERMITS                                                       | M2                                                                              | VALUE                                                                                                                             | PERMITS               | M2                                               | VALUE                                                                 | PERMITS                                                                  | M2                                                                                                                                       | VALUE                                                                                                                                                      |
| New commercial buildings                                                                                                                                                                                                                                                                                                               | 0                                                                         | 0                                                                                                              | 0                                                                                                                                 | 3                                                             | 815                                                                             | 660,000                                                                                                                           | 0                     | 0                                                | 0                                                                     | 5                                                                        | 6,807                                                                                                                                    | 23,308,630                                                                                                                                                 |
| Misc. commercial (additions, improvements, etc.)                                                                                                                                                                                                                                                                                       | 5                                                                         | 215                                                                                                            | 1,220,000                                                                                                                         | 56                                                            | 215                                                                             | 17,121,100                                                                                                                        | 7                     | 53                                               | 936,330                                                               | 59                                                                       | 53                                                                                                                                       | 15,545,930                                                                                                                                                 |
| Commercial Signs                                                                                                                                                                                                                                                                                                                       | 4                                                                         | 0                                                                                                              | 67,000                                                                                                                            | 43                                                            | 0                                                                               | 456,863                                                                                                                           | 5                     | 0                                                | 35,652                                                                | 58                                                                       | 0                                                                                                                                        | 548,460                                                                                                                                                    |
| TOTAL COMMERCIAL                                                                                                                                                                                                                                                                                                                       | . 9                                                                       | 215                                                                                                            | 1,287,000                                                                                                                         | 102                                                           | 1,030                                                                           | 18,237,963                                                                                                                        | 12                    | 53                                               | 971,982                                                               | 122                                                                      | 6,860                                                                                                                                    | 39,403,020                                                                                                                                                 |
|                                                                                                                                                                                                                                                                                                                                        |                                                                           |                                                                                                                |                                                                                                                                   |                                                               |                                                                                 |                                                                                                                                   |                       |                                                  |                                                                       |                                                                          |                                                                                                                                          |                                                                                                                                                            |
| INDUSTRIAL                                                                                                                                                                                                                                                                                                                             | PERMITS                                                                   | M2                                                                                                             | VALUE                                                                                                                             | PERMITS                                                       | M2                                                                              | VALUE                                                                                                                             | PERMITS               | M2                                               | VALUE                                                                 | PERMITS                                                                  | M2                                                                                                                                       | VALUE                                                                                                                                                      |
| New industrial buildings                                                                                                                                                                                                                                                                                                               | PERMITS 0                                                                 | 0                                                                                                              | 0                                                                                                                                 | PERMITS 2                                                     | 16,092                                                                          | 82,349,000                                                                                                                        | PERMITS 0             | 0                                                | 0                                                                     | 4                                                                        | 15,431                                                                                                                                   | 32,550,000                                                                                                                                                 |
| New industrial buildings<br>Misc. industrial (additions, improvements, etc.)                                                                                                                                                                                                                                                           | 0<br>1                                                                    | 0<br>1,399                                                                                                     | 0<br>2,000,040                                                                                                                    | PERMITS 2 5                                                   | 16,092<br>4,551                                                                 | 82,349,000<br>6,510,040                                                                                                           | PERMITS 0             | 0<br>137                                         | 0<br>538,000                                                          | 4<br>13                                                                  | 15,431<br>137                                                                                                                            | 32,550,000<br>1,245,000                                                                                                                                    |
| New industrial buildings Misc. industrial (additions, improvements, etc.)  TOTAL INDUSTRIAL                                                                                                                                                                                                                                            | 0<br>1<br>1                                                               | 0<br>1,399<br><b>1,399</b>                                                                                     | 0<br>2,000,040<br><b>2,000,040</b>                                                                                                | 2<br>5<br>7                                                   | 16,092<br>4,551<br><b>20,643</b>                                                | 82,349,000<br>6,510,040<br><b>88,859,040</b>                                                                                      | 0<br>2<br><b>2</b>    | 0<br>137<br><b>137</b>                           | 538,000<br><b>538,000</b>                                             | 4<br>13<br>17                                                            | 15,431<br>137<br><b>15,568</b>                                                                                                           | 32,550,000<br>1,245,000<br><b>33,795,00</b> 0                                                                                                              |
| New industrial buildings Misc. industrial (additions, improvements, etc.)  TOTAL INDUSTRIAL  INSTITUTIONAL                                                                                                                                                                                                                             | 0<br>1                                                                    | 0<br>1,399                                                                                                     | 0<br>2,000,040                                                                                                                    | PERMITS  2 5 7 PERMITS                                        | 16,092<br>4,551                                                                 | 82,349,000<br>6,510,040                                                                                                           | PERMITS 0 2 2 PERMITS | 0<br>137                                         | 0<br>538,000                                                          | 4<br>13                                                                  | 15,431<br>137                                                                                                                            |                                                                                                                                                            |
| New industrial buildings Misc. industrial (additions, improvements, etc.)  TOTAL INDUSTRIAL  INSTITUTIONAL  New institutional buildings                                                                                                                                                                                                | 0<br>1<br>1                                                               | 0<br>1,399<br><b>1,399</b><br><b>M2</b><br>0                                                                   | 0<br>2,000,040<br><b>2,000,040</b><br><b>VALUE</b><br>0                                                                           | 2<br>5<br>7                                                   | 16,092<br>4,551<br><b>20,643</b><br><b>M2</b>                                   | 82,349,000<br>6,510,040<br><b>88,859,040</b><br><b>VALUE</b><br>0                                                                 | 0<br>2<br><b>2</b>    | 0<br>137<br><b>137</b>                           | 538,000<br><b>538,000</b>                                             | 4<br>13<br>17                                                            | 15,431<br>137<br><b>15,568</b><br><b>M2</b><br>0                                                                                         | 32,550,000<br>1,245,000<br><b>33,795,000</b><br><b>VALUE</b>                                                                                               |
| New industrial buildings Misc. industrial (additions, improvements, etc.)  TOTAL INDUSTRIAL  INSTITUTIONAL New institutional buildings Misc. institutional (additions, improvements, etc.)                                                                                                                                             | 0<br>1<br>1<br>PERMITS<br>0<br>1                                          | 0<br>1,399<br>1,399<br>M2<br>0<br>1,654                                                                        | 0<br>2,000,040<br><b>2,000,040</b><br><b>VALUE</b><br>0<br>16,800,000                                                             | 2<br>5<br>7                                                   | 16,092<br>4,551<br><b>20,643</b><br><b>M2</b><br>0<br>1,654                     | 82,349,000<br>6,510,040<br><b>88,859,040</b><br><b>VALUE</b><br>0<br>22,849,653                                                   | 0<br>2<br><b>2</b>    | 0<br>137<br><b>137</b>                           | 538,000<br><b>538,000</b>                                             | 4<br>13<br>17                                                            | 15,431<br>137<br><b>15,568</b><br><b>M2</b><br>0<br>906                                                                                  | 32,550,000<br>1,245,000<br><b>33,795,000</b><br><b>VALUE</b><br>0<br>5,850,000                                                                             |
| New industrial buildings Misc. industrial (additions, improvements, etc.)  TOTAL INDUSTRIAL  INSTITUTIONAL  New institutional buildings                                                                                                                                                                                                | 0<br>1<br>1<br>PERMITS<br>0<br>1                                          | 0<br>1,399<br><b>1,399</b><br><b>M2</b><br>0                                                                   | 0<br>2,000,040<br><b>2,000,040</b><br><b>VALUE</b><br>0                                                                           | 2<br>5<br>7                                                   | 16,092<br>4,551<br><b>20,643</b><br><b>M2</b>                                   | 82,349,000<br>6,510,040<br><b>88,859,040</b><br><b>VALUE</b><br>0                                                                 | 0<br>2<br><b>2</b>    | 0<br>137<br><b>137</b>                           | 538,000<br><b>538,000</b>                                             | 4<br>13<br>17                                                            | 15,431<br>137<br><b>15,568</b><br><b>M2</b><br>0                                                                                         | 32,550,000<br>1,245,000<br><b>33,795,000</b>                                                                                                               |
| New industrial buildings Misc. industrial (additions, improvements, etc.)  TOTAL INDUSTRIAL  INSTITUTIONAL New institutional buildings Misc. institutional (additions, improvements, etc.)                                                                                                                                             | 0<br>1<br>1<br>PERMITS<br>0<br>1                                          | 0<br>1,399<br>1,399<br>M2<br>0<br>1,654                                                                        | 0<br>2,000,040<br><b>2,000,040</b><br><b>VALUE</b><br>0<br>16,800,000                                                             | 2<br>5<br>7                                                   | 16,092<br>4,551<br><b>20,643</b><br><b>M2</b><br>0<br>1,654                     | 82,349,000<br>6,510,040<br><b>88,859,040</b><br><b>VALUE</b><br>0<br>22,849,653                                                   | 0<br>2<br><b>2</b>    | 0<br>137<br><b>137</b>                           | 538,000<br><b>538,000</b>                                             | 4<br>13<br>17                                                            | 15,431<br>137<br><b>15,568</b><br><b>M2</b><br>0<br>906                                                                                  | 32,550,000<br>1,245,000<br><b>33,795,000</b><br><b>VALUE</b><br>0<br>5,850,000                                                                             |
| New industrial buildings Misc. industrial (additions, improvements, etc.)  TOTAL INDUSTRIAL  INSTITUTIONAL  New institutional buildings Misc. institutional (additions, improvements, etc.)  TOTAL INSTITUTIONAL                                                                                                                       | 0<br>1<br>1<br>PERMITS<br>0<br>1                                          | 0<br>1,399<br>1,399<br>M2<br>0<br>1,654                                                                        | 0<br>2,000,040<br><b>2,000,040</b><br><b>VALUE</b><br>0<br>16,800,000<br><b>16,800,000</b>                                        | 2 5 7 PERMITS 0 4 4                                           | 16,092<br>4,551<br><b>20,643</b><br><b>M2</b><br>0<br>1,654<br><b>1,654</b>     | 82,349,000<br>6,510,040<br>88,859,040<br>VALUE<br>0<br>22,849,653<br>22,849,653                                                   | PERMITS 0 0           | 0<br>137<br>137<br>M2<br>0<br>0                  | 0<br>538,000<br><b>538,000</b><br><b>VALUE</b><br>0<br>0              | 4<br>13<br>17<br>PERMITS<br>0<br>5                                       | 15,431<br>137<br>15,568<br>M2<br>0<br>906<br>906                                                                                         | 32,550,000<br>1,245,000<br>33,795,000<br>VALUE<br>5,850,000<br>5,850,000                                                                                   |
| New industrial buildings Misc. industrial (additions, improvements, etc.)  TOTAL INDUSTRIAL  INSTITUTIONAL  New institutional buildings Misc. institutional (additions, improvements, etc.)  TOTAL INSTITUTIONAL  AGRICULTURAL  New agricultural buildings Misc. agricultural (additions, etc.)                                        | 0 1 1 1 PERMITS 0 1 1 PERMITS 2 3                                         | 0<br>1,399<br>1,399<br>M2<br>0<br>1,654<br>1,654                                                               | 0<br>2,000,040<br><b>2,000,040</b><br><b>VALUE</b><br>0<br>16,800,000<br><b>16,800,000</b><br><b>VALUE</b>                        | 2 5 7 7 PERMITS 0 4 4 PERMITS                                 | 16,092<br>4,551<br><b>20,643</b><br><b>M2</b><br>0<br>1,654<br><b>1,654</b>     | 82,349,000<br>6,510,040<br>88,859,040<br>VALUE<br>0<br>22,849,653<br>22,849,653<br>VALUE                                          | PERMITS 0 0           | 0<br>137<br>137<br>M2<br>0<br>0                  | 0<br>538,000<br><b>538,000</b><br><b>VALUE</b><br>0<br>0              | 4 13 17 PERMITS 0 5 5 PERMITS 23 17                                      | 15,431<br>137<br>15,568<br>M2<br>0<br>906<br>906<br>M2<br>15,887<br>7,573                                                                | 32,550,000<br>1,245,000<br>33,795,000<br>VALUE<br>5,850,000<br>VALUE<br>6,474,386                                                                          |
| New industrial buildings Misc. industrial (additions, improvements, etc.)  TOTAL INDUSTRIAL  INSTITUTIONAL  New institutional buildings Misc. institutional (additions, improvements, etc.)  TOTAL INSTITUTIONAL  AGRICULTURAL  New agricultural buildings                                                                             | 0 1 1 1 PERMITS 0 1 1 PERMITS 2 3                                         | 0<br>1,399<br>1,399<br>M2<br>0<br>1,654<br>1,654<br>M2<br>385                                                  | 0<br>2,000,040<br>2,000,040<br>VALUE<br>0<br>16,800,000<br>16,800,000<br>VALUE<br>173,000                                         | 2 5 7 7 PERMITS 0 4 4 PERMITS                                 | 16,092<br>4,551<br>20,643<br>M2<br>0<br>1,654<br>1,654<br>M2<br>31,083          | 82,349,000<br>6,510,040<br>88,859,040<br>VALUE<br>0<br>22,849,653<br>22,849,653<br>VALUE<br>11,530,000                            | PERMITS 0 0           | 0<br>137<br>137<br>M2<br>0<br>0<br>0<br>0        | 0<br>538,000<br>538,000<br>VALUE<br>0<br>0<br>VALUE                   | 4 13 17 PERMITS 0 5 PERMITS 23                                           | 15,431<br>137<br>15,568<br>M2<br>0<br>906<br>906<br>M2<br>15,887<br>7,573                                                                | 32,550,000<br>1,245,000<br>33,795,000<br>VALUE<br>5,850,000<br>VALUE<br>6,474,386<br>3,477,000                                                             |
| New industrial buildings Misc. industrial (additions, improvements, etc.)  TOTAL INDUSTRIAL  INSTITUTIONAL New institutional buildings Misc. institutional (additions, improvements, etc.)  TOTAL INSTITUTIONAL  AGRICULTURAL New agricultural buildings Misc. agricultural (additions, etc.)  TOTAL AGRICULTURAL                      | 0   1   1   PERMITS   0   1   1   1     PERMITS   2   3   5     SEPTEMBER | 0<br>1,399<br>1,399<br>M2<br>0<br>1,654<br>1,654<br>M2<br>385<br>5,168<br>5,553                                | 0<br>2,000,040<br>2,000,040<br>VALUE<br>0<br>16,800,000<br>16,800,000<br>VALUE<br>173,000<br>1,900,000<br>2,073,000               | 2 5 7 7 PERMITS 0 4 4 4 PERMITS 22 9 31 2023 YEAR-            | 16,092<br>4,551<br>20,643<br>M2<br>0<br>1,654<br>1,654<br>M2<br>31,083<br>8,226 | 82,349,000<br>6,510,040<br>88,859,040<br>VALUE<br>0<br>22,849,653<br>22,849,653<br>VALUE<br>11,530,000<br>3,000,000               | PERMITS 0 0           | 0<br>137<br>137<br>137<br>M2<br>0<br>0<br>0<br>0 | 0<br>538,000<br>538,000<br>VALUE<br>0<br>0<br>VALUE<br>0<br>1,076,000 | 4 13 17 PERMITS 0 5 5 17 PERMITS 23 17 40                                | 15,431<br>137<br>15,568<br>M2<br>0<br>906<br>906<br>906<br>15,887<br>7,573<br>23,460                                                     | 32,550,000<br>1,245,000<br>33,795,000<br>VALUE<br>5,850,000<br>5,850,000<br>VALUE<br>6,474,386<br>3,477,000                                                |
| New industrial buildings Misc. industrial (additions, improvements, etc.)  TOTAL INDUSTRIAL  INSTITUTIONAL New institutional buildings Misc. institutional (additions, improvements, etc.)  TOTAL INSTITUTIONAL  AGRICULTURAL New agricultural buildings Misc. agricultural (additions, etc.)  TOTAL AGRICULTURAL  OTHER               | 0<br>1<br>1<br>PERMITS<br>0<br>1<br>1<br>PERMITS<br>2<br>3                | 0<br>1,399<br>1,399<br>M2<br>0<br>1,654<br>1,654<br>M2<br>385<br>5,168<br>5,553                                | 0<br>2,000,040<br>2,000,040<br>VALUE<br>0<br>16,800,000<br>16,800,000<br>VALUE<br>173,000<br>1,900,000                            | 2 5 7 7 PERMITS 0 4 4 4 PERMITS 22 9 31 2023 YEAR-TO-DATE     | 16,092<br>4,551<br>20,643<br>M2<br>0<br>1,654<br>1,654<br>M2<br>31,083<br>8,226 | 82,349,000<br>6,510,040<br>88,859,040<br>VALUE<br>0<br>22,849,653<br>22,849,653<br>VALUE<br>11,530,000<br>3,000,000               | PERMITS 0 0           | 0<br>137<br>137<br>137<br>M2<br>0<br>0<br>0<br>0 | 0<br>538,000<br>538,000<br>VALUE<br>0<br>0<br>VALUE<br>0<br>1,076,000 | 4 13 17 PERMITS 0 5 5 PERMITS 23 17 40 BUILDING IN                       | 15,431<br>137<br>15,568<br>M2<br>0<br>906<br>906<br>15,887<br>7,573<br>23,460                                                            | 32,550,000<br>1,245,000<br>33,795,000<br>VALUE<br>5,850,000<br>5,850,000<br>VALUE<br>6,474,386<br>3,477,000<br>9,951,386                                   |
| New industrial buildings Misc. industrial (additions, improvements, etc.)  TOTAL INDUSTRIAL  INSTITUTIONAL  New institutional buildings Misc. institutional (additions, improvements, etc.)  TOTAL INSTITUTIONAL  AGRICULTURAL  New agricultural buildings Misc. agricultural (additions, etc.)  TOTAL AGRICULTURAL  OTHER  Demolition | 0   1   1   PERMITS   0   1   1   1     PERMITS   2   3   5     SEPTEMBER | 0<br>1,399<br>1,399<br>M2<br>0<br>1,654<br>1,654<br>M2<br>385<br>5,168<br>5,553<br>2024 YEAR-<br>TO-DATE<br>53 | 0<br>2,000,040<br>2,000,040<br>VALUE<br>0<br>16,800,000<br>16,800,000<br>VALUE<br>173,000<br>1,900,000<br>2,073,000               | 2 5 7 7 PERMITS 0 4 4 PERMITS 22 9 31 2023 YEAR-TO-DATE 48    | 16,092<br>4,551<br>20,643<br>M2<br>0<br>1,654<br>1,654<br>M2<br>31,083<br>8,226 | 82,349,000<br>6,510,040<br>88,859,040<br>VALUE<br>0<br>22,849,653<br>22,849,653<br>VALUE<br>11,530,000<br>3,000,000               | PERMITS 0 0           | 0<br>137<br>137<br>137<br>M2<br>0<br>0<br>0<br>0 | 0<br>538,000<br>538,000<br>VALUE<br>0<br>0<br>VALUE<br>0<br>1,076,000 | ## 4                                                                     | 15,431<br>137<br>15,568<br>M2<br>0<br>906<br>906<br>M2<br>15,887<br>7,573<br>23,460<br>ISPECTIONS<br>TEMBER 2024                         | 32,550,000<br>1,245,000<br>33,795,000<br>VALUE<br>5,850,000<br>VALUE<br>6,474,386<br>3,477,000<br>9,951,386                                                |
| New industrial buildings Misc. industrial (additions, improvements, etc.)  TOTAL INDUSTRIAL  INSTITUTIONAL  New institutional buildings Misc. institutional (additions, improvements, etc.)  TOTAL INSTITUTIONAL  AGRICULTURAL  New agricultural buildings  Misc. agricultural (additions, etc.)  TOTAL AGRICULTURAL  OTHER            | 0   1   1   PERMITS   0   1   1   1     PERMITS   2   3   5     SEPTEMBER | 0<br>1,399<br>1,399<br>M2<br>0<br>1,654<br>1,654<br>M2<br>385<br>5,168<br>5,553                                | 0<br>2,000,040<br>2,000,040<br>VALUE<br>0<br>16,800,000<br>16,800,000<br>VALUE<br>173,000<br>1,900,000<br>2,073,000               | 2 5 7 7 PERMITS 0 4 4 4 PERMITS 22 9 31 2023 YEAR-TO-DATE     | 16,092<br>4,551<br>20,643<br>M2<br>0<br>1,654<br>1,654<br>M2<br>31,083<br>8,226 | 82,349,000<br>6,510,040<br>88,859,040<br>VALUE<br>0<br>22,849,653<br>22,849,653<br>VALUE<br>11,530,000<br>3,000,000               | PERMITS 0 0           | 0<br>137<br>137<br>137<br>M2<br>0<br>0<br>0<br>0 | 0<br>538,000<br>538,000<br>VALUE<br>0<br>0<br>VALUE<br>0<br>1,076,000 | ## 4                                                                     | 15,431<br>137<br>15,568<br>M2<br>0<br>906<br>906<br>15,887<br>7,573<br>23,460<br>ISPECTIONS<br>TEMBER 2024<br>EAR-TO-DATE                | 32,550,000<br>1,245,000<br>33,795,000<br>VALUE<br>5,850,000<br>5,850,000<br>VALUE<br>6,474,386<br>3,477,000<br>9,951,386                                   |
| New industrial buildings Misc. industrial (additions, improvements, etc.)  TOTAL INDUSTRIAL  INSTITUTIONAL  New institutional buildings Misc. institutional (additions, improvements, etc.)  TOTAL INSTITUTIONAL  AGRICULTURAL  New agricultural buildings Misc. agricultural (additions, etc.)  TOTAL AGRICULTURAL  OTHER  Demolition | 0   1   1   PERMITS   0   1   1   1     PERMITS   2   3   5     SEPTEMBER | 0<br>1,399<br>1,399<br>M2<br>0<br>1,654<br>1,654<br>M2<br>385<br>5,168<br>5,553<br>2024 YEAR-<br>TO-DATE<br>53 | 0<br>2,000,040<br>2,000,040<br>VALUE<br>0<br>16,800,000<br>16,800,000<br>VALUE<br>173,000<br>1,900,000<br>2,073,000               | 2 5 7 7 PERMITS 0 4 4 PERMITS 22 9 31 2023 YEAR-TO-DATE 48    | 16,092<br>4,551<br>20,643<br>M2<br>0<br>1,654<br>1,654<br>M2<br>31,083<br>8,226 | 82,349,000<br>6,510,040<br>88,859,040<br>VALUE<br>0<br>22,849,653<br>22,849,653<br>VALUE<br>11,530,000<br>3,000,000               | PERMITS 0 0           | 0<br>137<br>137<br>137<br>M2<br>0<br>0<br>0<br>0 | 0<br>538,000<br>538,000<br>VALUE<br>0<br>0<br>VALUE<br>0<br>1,076,000 | ## 4                                                                     | 15,431<br>137<br>15,568<br>M2<br>0<br>906<br>906<br>M2<br>15,887<br>7,573<br>23,460<br>ISPECTIONS<br>TEMBER 2024                         | 32,550,000<br>1,245,000<br>33,795,000<br>VALUE<br>0<br>5,850,000<br>5,850,000<br>VALUE<br>6,474,386<br>3,477,000                                           |
| New industrial buildings Misc. industrial (additions, improvements, etc.)  TOTAL INDUSTRIAL  INSTITUTIONAL  New institutional buildings Misc. institutional (additions, improvements, etc.)  TOTAL INSTITUTIONAL  AGRICULTURAL  New agricultural buildings Misc. agricultural (additions, etc.)  TOTAL AGRICULTURAL  OTHER  Demolition | 0 1 1 1 PERMITS 0 1 1 PERMITS 2 3 5 SEPIEMBER 2024 5 2                    | 0<br>1,399<br>1,399<br>M2<br>0<br>1,654<br>1,654<br>M2<br>385<br>5,168<br>5,553<br>2024 YEAR-<br>TO-DATE<br>53 | 0<br>2,000,040<br>2,000,040<br>VALUE<br>0<br>16,800,000<br>VALUE<br>173,000<br>1,900,000<br>2,073,000<br>SEPTEMBER 2023<br>3<br>3 | 2 5 7 7 PERMITS 0 4 4 PERMITS 22 9 31 2023 YEAR-TO-DATE 48 32 | 16,092<br>4,551<br>20,643<br>M2<br>0<br>1,654<br>1,654<br>M2<br>31,083<br>8,226 | 82,349,000<br>6,510,040<br>88,859,040<br>VALUE<br>0<br>22,849,653<br>22,849,653<br>VALUE<br>11,530,000<br>3,000,000<br>14,530,000 | PERMITS 0 0           | 0<br>137<br>137<br>137<br>M2<br>0<br>0<br>0<br>0 | 0<br>538,000<br>538,000<br>VALUE<br>0<br>0<br>1,076,000<br>1,076,000  | 4 13 17 PERMITS 0 5 5 PERMITS 23 17 40 BUILDING IN SEP 2024 Y SEP 2023 Y | 15,431<br>137<br>15,568<br>M2<br>0<br>906<br>906<br>15,887<br>7,573<br>23,460<br>ISPECTIONS<br>TEMBER 2024<br>EAR-TO-DATE<br>TEMBER 2023 | 32,550,000<br>1,245,000<br>33,795,000<br>VALUE<br>5,850,000<br>5,850,000<br>VALUE<br>6,474,386<br>3,477,000<br>9,951,386<br>581<br>6,208<br>1,106<br>7,648 |