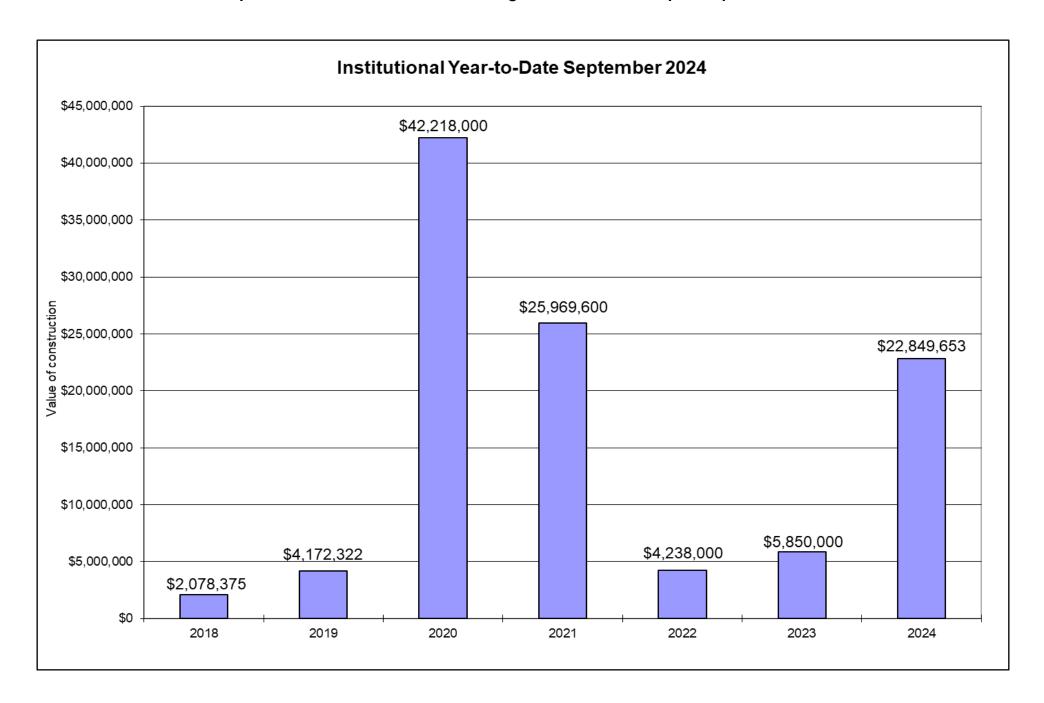

|                                                                                                                                                                                                                                                                                                                                        |                                                                           | BUILD                                                                                                          | ING P                                                                                                                             | ERMI                                                          | TS - S                                                                          | eptem                                                                                                                             | ber 2                 | 024                                              |                                                                       |                                                                          |                                                                                                                                          |                                                                                                                                                            |
|----------------------------------------------------------------------------------------------------------------------------------------------------------------------------------------------------------------------------------------------------------------------------------------------------------------------------------------|---------------------------------------------------------------------------|----------------------------------------------------------------------------------------------------------------|-----------------------------------------------------------------------------------------------------------------------------------|---------------------------------------------------------------|---------------------------------------------------------------------------------|-----------------------------------------------------------------------------------------------------------------------------------|-----------------------|--------------------------------------------------|-----------------------------------------------------------------------|--------------------------------------------------------------------------|------------------------------------------------------------------------------------------------------------------------------------------|------------------------------------------------------------------------------------------------------------------------------------------------------------|
|                                                                                                                                                                                                                                                                                                                                        |                                                                           | SEPTEMBER :                                                                                                    |                                                                                                                                   |                                                               | 24 YEAR-TO-                                                                     | -                                                                                                                                 |                       | SEPTEMBER                                        | 2023                                                                  | 2023 YEAR TO-DATE                                                        |                                                                                                                                          | DATE                                                                                                                                                       |
| RESIDENTIAL                                                                                                                                                                                                                                                                                                                            | PERMITS                                                                   | UNITS                                                                                                          | VALUE                                                                                                                             | PERMITS                                                       | UNITS                                                                           | VALUE                                                                                                                             | PERMITS               | UNITS                                            | VALUE                                                                 | PERMITS                                                                  | UNITS                                                                                                                                    | VALUE                                                                                                                                                      |
| New single family (fee simple)                                                                                                                                                                                                                                                                                                         | 3                                                                         | 5                                                                                                              | 2,150,000                                                                                                                         | 42                                                            | 63                                                                              | 23,967,214                                                                                                                        | 5                     | 8                                                | 2,650,000                                                             | 59                                                                       | 85                                                                                                                                       | 34,539,084                                                                                                                                                 |
| New single family (strata)                                                                                                                                                                                                                                                                                                             | 2                                                                         | 4                                                                                                              | 1,200,000                                                                                                                         | 22                                                            | 40                                                                              | 10,075,000                                                                                                                        | 7                     | 10                                               | 2,775,000                                                             | 23                                                                       | 37                                                                                                                                       | 10,717,700                                                                                                                                                 |
| First Nations Lease                                                                                                                                                                                                                                                                                                                    | 0                                                                         | 0                                                                                                              | 0                                                                                                                                 | 0                                                             | 0                                                                               | 0                                                                                                                                 | 0                     | 0                                                | 0                                                                     | 0                                                                        | 0                                                                                                                                        | C                                                                                                                                                          |
| New 2 family duplex (fee simple)                                                                                                                                                                                                                                                                                                       | 0                                                                         | 0                                                                                                              | 0                                                                                                                                 | 1                                                             | 2                                                                               | 690,000                                                                                                                           | 0                     | 0                                                | 0                                                                     | 1                                                                        | 1                                                                                                                                        | 400,000                                                                                                                                                    |
| New 2 family duplex (strata)                                                                                                                                                                                                                                                                                                           | 0                                                                         | 0                                                                                                              | 0                                                                                                                                 | 0                                                             | 0                                                                               | 0                                                                                                                                 | 0                     | 0                                                | 0                                                                     | 0                                                                        | 0                                                                                                                                        | C                                                                                                                                                          |
| New townhouses                                                                                                                                                                                                                                                                                                                         | 0                                                                         | 0                                                                                                              | 0                                                                                                                                 | 4                                                             | 16                                                                              | 3,768,820                                                                                                                         | 0                     | 0                                                | 0                                                                     | 8                                                                        | 24                                                                                                                                       | 6,387,220                                                                                                                                                  |
| New apartments                                                                                                                                                                                                                                                                                                                         | 0                                                                         | 0                                                                                                              | 0                                                                                                                                 | 6                                                             | 321                                                                             | 68,200,000                                                                                                                        | 1                     | 80                                               | 14,300,000                                                            | 4                                                                        | 286                                                                                                                                      | 55,800,000                                                                                                                                                 |
| Mobile / manufactured homes                                                                                                                                                                                                                                                                                                            | 0                                                                         | 0                                                                                                              | 0                                                                                                                                 | 4                                                             | 4                                                                               | 1,068,000                                                                                                                         | 0                     | 0                                                | 0                                                                     | 1                                                                        | 1                                                                                                                                        | 300,000                                                                                                                                                    |
| Secondary suites, TADs, etc.                                                                                                                                                                                                                                                                                                           | 1                                                                         | 1                                                                                                              | 22,000                                                                                                                            | 13                                                            | 13                                                                              | 1,234,200                                                                                                                         | 1                     | 1                                                | 20,000                                                                | 1                                                                        | 1                                                                                                                                        | 20,000                                                                                                                                                     |
| Miscellaneous residential                                                                                                                                                                                                                                                                                                              | 12                                                                        | 2                                                                                                              | 478,690                                                                                                                           | 125                                                           | 10                                                                              | 12,762,617                                                                                                                        | 21                    | 1                                                | 1,670,464                                                             | 168                                                                      | 17                                                                                                                                       | 17,192,594                                                                                                                                                 |
| TOTAL RESIDENTIAL                                                                                                                                                                                                                                                                                                                      | . 18                                                                      | 12                                                                                                             | 3,850,690                                                                                                                         | 217                                                           | 469                                                                             | 121,765,851                                                                                                                       | 35                    | 100                                              | 21,415,464                                                            | 265                                                                      | 452                                                                                                                                      | 125,356,598                                                                                                                                                |
| COMMERCIAL                                                                                                                                                                                                                                                                                                                             | PERMITS                                                                   | M2                                                                                                             | VALUE                                                                                                                             | PERMITS                                                       | M2                                                                              | VALUE                                                                                                                             | PERMITS               | M2                                               | VALUE                                                                 | PERMITS                                                                  | M2                                                                                                                                       | VALUE                                                                                                                                                      |
| New commercial buildings                                                                                                                                                                                                                                                                                                               | 0                                                                         | 0                                                                                                              | 0                                                                                                                                 | 3                                                             | 815                                                                             | 660,000                                                                                                                           | 0                     | 0                                                | 0                                                                     | 5                                                                        | 6,807                                                                                                                                    | 23,308,630                                                                                                                                                 |
| Misc. commercial (additions, improvements, etc.)                                                                                                                                                                                                                                                                                       | 5                                                                         | 215                                                                                                            | 1,220,000                                                                                                                         | 56                                                            | 215                                                                             | 17,121,100                                                                                                                        | 7                     | 53                                               | 936,330                                                               | 59                                                                       | 53                                                                                                                                       | 15,545,930                                                                                                                                                 |
| Commercial Signs                                                                                                                                                                                                                                                                                                                       | 4                                                                         | 0                                                                                                              | 67,000                                                                                                                            | 43                                                            | 0                                                                               | 456,863                                                                                                                           | 5                     | 0                                                | 35,652                                                                | 58                                                                       | 0                                                                                                                                        | 548,460                                                                                                                                                    |
| TOTAL COMMERCIAL                                                                                                                                                                                                                                                                                                                       | . 9                                                                       | 215                                                                                                            | 1,287,000                                                                                                                         | 102                                                           | 1,030                                                                           | 18,237,963                                                                                                                        | 12                    | 53                                               | 971,982                                                               | 122                                                                      | 6,860                                                                                                                                    | 39,403,020                                                                                                                                                 |
|                                                                                                                                                                                                                                                                                                                                        |                                                                           |                                                                                                                |                                                                                                                                   |                                                               |                                                                                 |                                                                                                                                   |                       |                                                  |                                                                       |                                                                          |                                                                                                                                          |                                                                                                                                                            |
| INDUSTRIAL                                                                                                                                                                                                                                                                                                                             | PERMITS                                                                   | M2                                                                                                             | VALUE                                                                                                                             | PERMITS                                                       | M2                                                                              | VALUE                                                                                                                             | PERMITS               | M2                                               | VALUE                                                                 | PERMITS                                                                  | M2                                                                                                                                       | VALUE                                                                                                                                                      |
| New industrial buildings                                                                                                                                                                                                                                                                                                               | PERMITS 0                                                                 | 0                                                                                                              | 0                                                                                                                                 | PERMITS 2                                                     | 16,092                                                                          | 82,349,000                                                                                                                        | PERMITS 0             | 0                                                | 0                                                                     | 4                                                                        | 15,431                                                                                                                                   | 32,550,000                                                                                                                                                 |
| New industrial buildings<br>Misc. industrial (additions, improvements, etc.)                                                                                                                                                                                                                                                           | 0<br>1                                                                    | 0<br>1,399                                                                                                     | 0<br>2,000,040                                                                                                                    | PERMITS 2 5                                                   | 16,092<br>4,551                                                                 | 82,349,000<br>6,510,040                                                                                                           | PERMITS 0             | 0<br>137                                         | 0<br>538,000                                                          | 4<br>13                                                                  | 15,431<br>137                                                                                                                            | 32,550,000<br>1,245,000                                                                                                                                    |
| New industrial buildings Misc. industrial (additions, improvements, etc.)  TOTAL INDUSTRIAL                                                                                                                                                                                                                                            | 0<br>1<br>1                                                               | 0<br>1,399<br><b>1,399</b>                                                                                     | 0<br>2,000,040<br><b>2,000,040</b>                                                                                                | 2<br>5<br>7                                                   | 16,092<br>4,551<br><b>20,643</b>                                                | 82,349,000<br>6,510,040<br><b>88,859,040</b>                                                                                      | 0<br>2<br><b>2</b>    | 0<br>137<br><b>137</b>                           | 538,000<br><b>538,000</b>                                             | 4<br>13<br>17                                                            | 15,431<br>137<br><b>15,568</b>                                                                                                           | 32,550,000<br>1,245,000<br><b>33,795,00</b> 0                                                                                                              |
| New industrial buildings Misc. industrial (additions, improvements, etc.)  TOTAL INDUSTRIAL  INSTITUTIONAL                                                                                                                                                                                                                             | 0<br>1                                                                    | 0<br>1,399                                                                                                     | 0<br>2,000,040                                                                                                                    | PERMITS  2 5 7 PERMITS                                        | 16,092<br>4,551                                                                 | 82,349,000<br>6,510,040                                                                                                           | PERMITS 0 2 2 PERMITS | 0<br>137                                         | 0<br>538,000                                                          | 4<br>13                                                                  | 15,431<br>137                                                                                                                            |                                                                                                                                                            |
| New industrial buildings Misc. industrial (additions, improvements, etc.)  TOTAL INDUSTRIAL  INSTITUTIONAL  New institutional buildings                                                                                                                                                                                                | 0<br>1<br>1                                                               | 0<br>1,399<br><b>1,399</b><br><b>M2</b><br>0                                                                   | 0<br>2,000,040<br><b>2,000,040</b><br><b>VALUE</b><br>0                                                                           | 2<br>5<br>7                                                   | 16,092<br>4,551<br><b>20,643</b><br><b>M2</b>                                   | 82,349,000<br>6,510,040<br><b>88,859,040</b><br><b>VALUE</b><br>0                                                                 | 0<br>2<br><b>2</b>    | 0<br>137<br><b>137</b>                           | 538,000<br><b>538,000</b>                                             | 4<br>13<br>17                                                            | 15,431<br>137<br><b>15,568</b><br><b>M2</b><br>0                                                                                         | 32,550,000<br>1,245,000<br><b>33,795,000</b><br><b>VALUE</b>                                                                                               |
| New industrial buildings Misc. industrial (additions, improvements, etc.)  TOTAL INDUSTRIAL  INSTITUTIONAL New institutional buildings Misc. institutional (additions, improvements, etc.)                                                                                                                                             | 0<br>1<br>1<br>PERMITS<br>0<br>1                                          | 0<br>1,399<br>1,399<br>M2<br>0<br>1,654                                                                        | 0<br>2,000,040<br><b>2,000,040</b><br><b>VALUE</b><br>0<br>16,800,000                                                             | 2<br>5<br>7                                                   | 16,092<br>4,551<br><b>20,643</b><br><b>M2</b><br>0<br>1,654                     | 82,349,000<br>6,510,040<br><b>88,859,040</b><br><b>VALUE</b><br>0<br>22,849,653                                                   | 0<br>2<br><b>2</b>    | 0<br>137<br><b>137</b>                           | 538,000<br><b>538,000</b>                                             | 4<br>13<br>17                                                            | 15,431<br>137<br><b>15,568</b><br><b>M2</b><br>0<br>906                                                                                  | 32,550,000<br>1,245,000<br><b>33,795,000</b><br><b>VALUE</b><br>0<br>5,850,000                                                                             |
| New industrial buildings Misc. industrial (additions, improvements, etc.)  TOTAL INDUSTRIAL  INSTITUTIONAL  New institutional buildings                                                                                                                                                                                                | 0<br>1<br>1<br>PERMITS<br>0<br>1                                          | 0<br>1,399<br><b>1,399</b><br><b>M2</b><br>0                                                                   | 0<br>2,000,040<br><b>2,000,040</b><br><b>VALUE</b><br>0                                                                           | 2<br>5<br>7                                                   | 16,092<br>4,551<br><b>20,643</b><br><b>M2</b>                                   | 82,349,000<br>6,510,040<br><b>88,859,040</b><br><b>VALUE</b><br>0                                                                 | 0<br>2<br><b>2</b>    | 0<br>137<br><b>137</b>                           | 538,000<br><b>538,000</b>                                             | 4<br>13<br>17                                                            | 15,431<br>137<br><b>15,568</b><br><b>M2</b><br>0                                                                                         | 32,550,000<br>1,245,000<br><b>33,795,000</b>                                                                                                               |
| New industrial buildings Misc. industrial (additions, improvements, etc.)  TOTAL INDUSTRIAL  INSTITUTIONAL New institutional buildings Misc. institutional (additions, improvements, etc.)                                                                                                                                             | 0<br>1<br>1<br>PERMITS<br>0<br>1                                          | 0<br>1,399<br>1,399<br>M2<br>0<br>1,654                                                                        | 0<br>2,000,040<br><b>2,000,040</b><br><b>VALUE</b><br>0<br>16,800,000                                                             | 2<br>5<br>7                                                   | 16,092<br>4,551<br><b>20,643</b><br><b>M2</b><br>0<br>1,654                     | 82,349,000<br>6,510,040<br><b>88,859,040</b><br><b>VALUE</b><br>0<br>22,849,653                                                   | 0<br>2<br><b>2</b>    | 0<br>137<br><b>137</b>                           | 538,000<br><b>538,000</b>                                             | 4<br>13<br>17                                                            | 15,431<br>137<br><b>15,568</b><br><b>M2</b><br>0<br>906                                                                                  | 32,550,000<br>1,245,000<br><b>33,795,000</b><br><b>VALUE</b><br>0<br>5,850,000                                                                             |
| New industrial buildings Misc. industrial (additions, improvements, etc.)  TOTAL INDUSTRIAL  INSTITUTIONAL  New institutional buildings Misc. institutional (additions, improvements, etc.)  TOTAL INSTITUTIONAL                                                                                                                       | 0<br>1<br>1<br>PERMITS<br>0<br>1                                          | 0<br>1,399<br>1,399<br>M2<br>0<br>1,654                                                                        | 0<br>2,000,040<br><b>2,000,040</b><br><b>VALUE</b><br>0<br>16,800,000<br><b>16,800,000</b>                                        | 2 5 7 PERMITS 0 4 4                                           | 16,092<br>4,551<br><b>20,643</b><br><b>M2</b><br>0<br>1,654<br><b>1,654</b>     | 82,349,000<br>6,510,040<br>88,859,040<br>VALUE<br>0<br>22,849,653<br>22,849,653                                                   | PERMITS 0 0           | 0<br>137<br>137<br>M2<br>0<br>0                  | 0<br>538,000<br><b>538,000</b><br><b>VALUE</b><br>0<br>0              | 4<br>13<br>17<br>PERMITS<br>0<br>5                                       | 15,431<br>137<br>15,568<br>M2<br>0<br>906<br>906                                                                                         | 32,550,000<br>1,245,000<br>33,795,000<br>VALUE<br>5,850,000<br>5,850,000                                                                                   |
| New industrial buildings Misc. industrial (additions, improvements, etc.)  TOTAL INDUSTRIAL  INSTITUTIONAL  New institutional buildings Misc. institutional (additions, improvements, etc.)  TOTAL INSTITUTIONAL  AGRICULTURAL  New agricultural buildings Misc. agricultural (additions, etc.)                                        | 0 1 1 1 PERMITS 0 1 1 PERMITS 2 3                                         | 0<br>1,399<br>1,399<br>M2<br>0<br>1,654<br>1,654                                                               | 0<br>2,000,040<br><b>2,000,040</b><br><b>VALUE</b><br>0<br>16,800,000<br><b>16,800,000</b><br><b>VALUE</b>                        | 2 5 7 7 PERMITS 0 4 4 PERMITS                                 | 16,092<br>4,551<br><b>20,643</b><br><b>M2</b><br>0<br>1,654<br><b>1,654</b>     | 82,349,000<br>6,510,040<br>88,859,040<br>VALUE<br>0<br>22,849,653<br>22,849,653<br>VALUE                                          | PERMITS 0 0           | 0<br>137<br>137<br>M2<br>0<br>0                  | 0<br>538,000<br><b>538,000</b><br><b>VALUE</b><br>0<br>0              | 4 13 17 PERMITS 0 5 5 PERMITS 23 17                                      | 15,431<br>137<br>15,568<br>M2<br>0<br>906<br>906<br>M2<br>15,887<br>7,573                                                                | 32,550,000<br>1,245,000<br>33,795,000<br>VALUE<br>5,850,000<br>VALUE<br>6,474,386                                                                          |
| New industrial buildings Misc. industrial (additions, improvements, etc.)  TOTAL INDUSTRIAL  INSTITUTIONAL  New institutional buildings Misc. institutional (additions, improvements, etc.)  TOTAL INSTITUTIONAL  AGRICULTURAL  New agricultural buildings                                                                             | 0 1 1 1 PERMITS 0 1 1 PERMITS 2 3                                         | 0<br>1,399<br>1,399<br>M2<br>0<br>1,654<br>1,654<br>M2<br>385                                                  | 0<br>2,000,040<br>2,000,040<br>VALUE<br>0<br>16,800,000<br>16,800,000<br>VALUE<br>173,000                                         | 2 5 7 7 PERMITS 0 4 4 PERMITS                                 | 16,092<br>4,551<br>20,643<br>M2<br>0<br>1,654<br>1,654<br>M2<br>31,083          | 82,349,000<br>6,510,040<br>88,859,040<br>VALUE<br>0<br>22,849,653<br>22,849,653<br>VALUE<br>11,530,000                            | PERMITS 0 0           | 0<br>137<br>137<br>M2<br>0<br>0<br>0<br>0        | 0<br>538,000<br>538,000<br>VALUE<br>0<br>0<br>VALUE                   | 4 13 17 PERMITS 0 5 PERMITS 23                                           | 15,431<br>137<br>15,568<br>M2<br>0<br>906<br>906<br>M2<br>15,887<br>7,573                                                                | 32,550,000<br>1,245,000<br>33,795,000<br>VALUE<br>5,850,000<br>VALUE<br>6,474,386<br>3,477,000                                                             |
| New industrial buildings Misc. industrial (additions, improvements, etc.)  TOTAL INDUSTRIAL  INSTITUTIONAL New institutional buildings Misc. institutional (additions, improvements, etc.)  TOTAL INSTITUTIONAL  AGRICULTURAL New agricultural buildings Misc. agricultural (additions, etc.)  TOTAL AGRICULTURAL                      | 0   1   1   PERMITS   0   1   1   1     PERMITS   2   3   5     SEPTEMBER | 0<br>1,399<br>1,399<br>M2<br>0<br>1,654<br>1,654<br>M2<br>385<br>5,168<br>5,553                                | 0<br>2,000,040<br>2,000,040<br>VALUE<br>0<br>16,800,000<br>16,800,000<br>VALUE<br>173,000<br>1,900,000<br>2,073,000               | 2 5 7 7 PERMITS 0 4 4 4 PERMITS 22 9 31 2023 YEAR-            | 16,092<br>4,551<br>20,643<br>M2<br>0<br>1,654<br>1,654<br>M2<br>31,083<br>8,226 | 82,349,000<br>6,510,040<br>88,859,040<br>VALUE<br>0<br>22,849,653<br>22,849,653<br>VALUE<br>11,530,000<br>3,000,000               | PERMITS 0 0           | 0<br>137<br>137<br>137<br>M2<br>0<br>0<br>0<br>0 | 0<br>538,000<br>538,000<br>VALUE<br>0<br>0<br>VALUE<br>0<br>1,076,000 | 4 13 17 PERMITS 0 5 5 17 PERMITS 23 17 40                                | 15,431<br>137<br>15,568<br>M2<br>0<br>906<br>906<br>906<br>15,887<br>7,573<br>23,460                                                     | 32,550,000<br>1,245,000<br>33,795,000<br>VALUE<br>5,850,000<br>5,850,000<br>VALUE<br>6,474,386<br>3,477,000                                                |
| New industrial buildings Misc. industrial (additions, improvements, etc.)  TOTAL INDUSTRIAL  INSTITUTIONAL New institutional buildings Misc. institutional (additions, improvements, etc.)  TOTAL INSTITUTIONAL  AGRICULTURAL New agricultural buildings Misc. agricultural (additions, etc.)  TOTAL AGRICULTURAL  OTHER               | 0<br>1<br>1<br>PERMITS<br>0<br>1<br>1<br>PERMITS<br>2<br>3                | 0<br>1,399<br>1,399<br>M2<br>0<br>1,654<br>1,654<br>M2<br>385<br>5,168<br>5,553                                | 0<br>2,000,040<br>2,000,040<br>VALUE<br>0<br>16,800,000<br>16,800,000<br>VALUE<br>173,000<br>1,900,000                            | 2 5 7 7 PERMITS 0 4 4 4 PERMITS 22 9 31 2023 YEAR-TO-DATE     | 16,092<br>4,551<br>20,643<br>M2<br>0<br>1,654<br>1,654<br>M2<br>31,083<br>8,226 | 82,349,000<br>6,510,040<br>88,859,040<br>VALUE<br>0<br>22,849,653<br>22,849,653<br>VALUE<br>11,530,000<br>3,000,000               | PERMITS 0 0           | 0<br>137<br>137<br>137<br>M2<br>0<br>0<br>0<br>0 | 0<br>538,000<br>538,000<br>VALUE<br>0<br>0<br>VALUE<br>0<br>1,076,000 | 4 13 17 PERMITS 0 5 5 PERMITS 23 17 40 BUILDING IN                       | 15,431<br>137<br>15,568<br>M2<br>0<br>906<br>906<br>15,887<br>7,573<br>23,460                                                            | 32,550,000<br>1,245,000<br>33,795,000<br>VALUE<br>5,850,000<br>5,850,000<br>VALUE<br>6,474,386<br>3,477,000<br>9,951,386                                   |
| New industrial buildings Misc. industrial (additions, improvements, etc.)  TOTAL INDUSTRIAL  INSTITUTIONAL  New institutional buildings Misc. institutional (additions, improvements, etc.)  TOTAL INSTITUTIONAL  AGRICULTURAL  New agricultural buildings Misc. agricultural (additions, etc.)  TOTAL AGRICULTURAL  OTHER  Demolition | 0   1   1   PERMITS   0   1   1   1     PERMITS   2   3   5     SEPTEMBER | 0<br>1,399<br>1,399<br>M2<br>0<br>1,654<br>1,654<br>M2<br>385<br>5,168<br>5,553<br>2024 YEAR-<br>TO-DATE<br>53 | 0<br>2,000,040<br>2,000,040<br>VALUE<br>0<br>16,800,000<br>16,800,000<br>VALUE<br>173,000<br>1,900,000<br>2,073,000               | 2 5 7 7 PERMITS 0 4 4 PERMITS 22 9 31 2023 YEAR-TO-DATE 48    | 16,092<br>4,551<br>20,643<br>M2<br>0<br>1,654<br>1,654<br>M2<br>31,083<br>8,226 | 82,349,000<br>6,510,040<br>88,859,040<br>VALUE<br>0<br>22,849,653<br>22,849,653<br>VALUE<br>11,530,000<br>3,000,000               | PERMITS 0 0           | 0<br>137<br>137<br>137<br>M2<br>0<br>0<br>0<br>0 | 0<br>538,000<br>538,000<br>VALUE<br>0<br>0<br>VALUE<br>0<br>1,076,000 | ## 4                                                                     | 15,431<br>137<br>15,568<br>M2<br>0<br>906<br>906<br>M2<br>15,887<br>7,573<br>23,460<br>ISPECTIONS<br>TEMBER 2024                         | 32,550,000<br>1,245,000<br>33,795,000<br>VALUE<br>5,850,000<br>VALUE<br>6,474,386<br>3,477,000<br>9,951,386                                                |
| New industrial buildings Misc. industrial (additions, improvements, etc.)  TOTAL INDUSTRIAL  INSTITUTIONAL  New institutional buildings Misc. institutional (additions, improvements, etc.)  TOTAL INSTITUTIONAL  AGRICULTURAL  New agricultural buildings  Misc. agricultural (additions, etc.)  TOTAL AGRICULTURAL  OTHER            | 0   1   1   PERMITS   0   1   1   1     PERMITS   2   3   5     SEPTEMBER | 0<br>1,399<br>1,399<br>M2<br>0<br>1,654<br>1,654<br>M2<br>385<br>5,168<br>5,553                                | 0<br>2,000,040<br>2,000,040<br>VALUE<br>0<br>16,800,000<br>16,800,000<br>VALUE<br>173,000<br>1,900,000<br>2,073,000               | 2 5 7 7 PERMITS 0 4 4 4 PERMITS 22 9 31 2023 YEAR-TO-DATE     | 16,092<br>4,551<br>20,643<br>M2<br>0<br>1,654<br>1,654<br>M2<br>31,083<br>8,226 | 82,349,000<br>6,510,040<br>88,859,040<br>VALUE<br>0<br>22,849,653<br>22,849,653<br>VALUE<br>11,530,000<br>3,000,000               | PERMITS 0 0           | 0<br>137<br>137<br>137<br>M2<br>0<br>0<br>0<br>0 | 0<br>538,000<br>538,000<br>VALUE<br>0<br>0<br>VALUE<br>0<br>1,076,000 | ## 4                                                                     | 15,431<br>137<br>15,568<br>M2<br>0<br>906<br>906<br>15,887<br>7,573<br>23,460<br>ISPECTIONS<br>TEMBER 2024<br>EAR-TO-DATE                | 32,550,000<br>1,245,000<br>33,795,000<br>VALUE<br>5,850,000<br>5,850,000<br>VALUE<br>6,474,386<br>3,477,000<br>9,951,386                                   |
| New industrial buildings Misc. industrial (additions, improvements, etc.)  TOTAL INDUSTRIAL  INSTITUTIONAL  New institutional buildings Misc. institutional (additions, improvements, etc.)  TOTAL INSTITUTIONAL  AGRICULTURAL  New agricultural buildings Misc. agricultural (additions, etc.)  TOTAL AGRICULTURAL  OTHER  Demolition | 0   1   1   PERMITS   0   1   1   1     PERMITS   2   3   5     SEPTEMBER | 0<br>1,399<br>1,399<br>M2<br>0<br>1,654<br>1,654<br>M2<br>385<br>5,168<br>5,553<br>2024 YEAR-<br>TO-DATE<br>53 | 0<br>2,000,040<br>2,000,040<br>VALUE<br>0<br>16,800,000<br>16,800,000<br>VALUE<br>173,000<br>1,900,000<br>2,073,000               | 2 5 7 7 PERMITS 0 4 4 PERMITS 22 9 31 2023 YEAR-TO-DATE 48    | 16,092<br>4,551<br>20,643<br>M2<br>0<br>1,654<br>1,654<br>M2<br>31,083<br>8,226 | 82,349,000<br>6,510,040<br>88,859,040<br>VALUE<br>0<br>22,849,653<br>22,849,653<br>VALUE<br>11,530,000<br>3,000,000               | PERMITS 0 0           | 0<br>137<br>137<br>137<br>M2<br>0<br>0<br>0<br>0 | 0<br>538,000<br>538,000<br>VALUE<br>0<br>0<br>VALUE<br>0<br>1,076,000 | ## 4                                                                     | 15,431<br>137<br>15,568<br>M2<br>0<br>906<br>906<br>M2<br>15,887<br>7,573<br>23,460<br>ISPECTIONS<br>TEMBER 2024                         | 32,550,000<br>1,245,000<br>33,795,000<br>VALUE<br>0<br>5,850,000<br>5,850,000<br>VALUE<br>6,474,386<br>3,477,000                                           |
| New industrial buildings Misc. industrial (additions, improvements, etc.)  TOTAL INDUSTRIAL  INSTITUTIONAL  New institutional buildings Misc. institutional (additions, improvements, etc.)  TOTAL INSTITUTIONAL  AGRICULTURAL  New agricultural buildings Misc. agricultural (additions, etc.)  TOTAL AGRICULTURAL  OTHER  Demolition | 0 1 1 1 PERMITS 0 1 1 PERMITS 2 3 5 SEPIEMBER 2024 5 2                    | 0<br>1,399<br>1,399<br>M2<br>0<br>1,654<br>1,654<br>M2<br>385<br>5,168<br>5,553<br>2024 YEAR-<br>TO-DATE<br>53 | 0<br>2,000,040<br>2,000,040<br>VALUE<br>0<br>16,800,000<br>VALUE<br>173,000<br>1,900,000<br>2,073,000<br>SEPTEMBER 2023<br>3<br>3 | 2 5 7 7 PERMITS 0 4 4 PERMITS 22 9 31 2023 YEAR-TO-DATE 48 32 | 16,092<br>4,551<br>20,643<br>M2<br>0<br>1,654<br>1,654<br>M2<br>31,083<br>8,226 | 82,349,000<br>6,510,040<br>88,859,040<br>VALUE<br>0<br>22,849,653<br>22,849,653<br>VALUE<br>11,530,000<br>3,000,000<br>14,530,000 | PERMITS 0 0           | 0<br>137<br>137<br>137<br>M2<br>0<br>0<br>0<br>0 | 0<br>538,000<br>538,000<br>VALUE<br>0<br>0<br>1,076,000<br>1,076,000  | 4 13 17 PERMITS 0 5 5 PERMITS 23 17 40 BUILDING IN SEP 2024 Y SEP 2023 Y | 15,431<br>137<br>15,568<br>M2<br>0<br>906<br>906<br>15,887<br>7,573<br>23,460<br>ISPECTIONS<br>TEMBER 2024<br>EAR-TO-DATE<br>TEMBER 2023 | 32,550,000<br>1,245,000<br>33,795,000<br>VALUE<br>5,850,000<br>5,850,000<br>VALUE<br>6,474,386<br>3,477,000<br>9,951,386<br>581<br>6,208<br>1,106<br>7,648 |