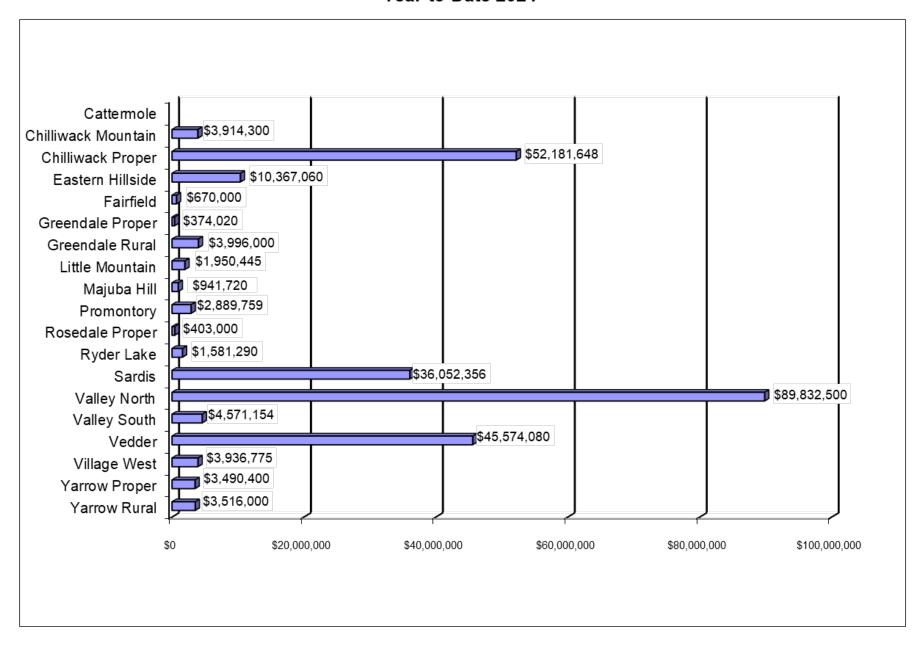

## CITY OF CHILLIWACK - MUN. DEV. BLDG PERMITS - MONTH-END REPORT - NEIGHBOURHOODS

|                     |         | SEPTEME | BER 2024     | 2024 YEAR-TO-DATE |       |               |  |
|---------------------|---------|---------|--------------|-------------------|-------|---------------|--|
|                     | Permits | Units   | Value        | Permits           | Units | Value         |  |
| Cattermole          |         |         |              | 0                 | 0     |               |  |
| Chilliwack Mountain | 1       | 0       | \$100        | 9                 | 11    | \$3,914,300   |  |
| Chilliwack Proper   | 4       | 0       | \$20,000     | 108               | 188   | \$52,181,648  |  |
| Eastern Hillside    | 4       | 6       | \$2,025,000  | 21                | 29    | \$10,367,060  |  |
| Fairfield           |         |         |              | 12                | 2     | \$670,000     |  |
| Greendale Proper    | 1       | 0       | \$100,000    | 4                 | 0     | \$374,020     |  |
| Greendale Rural     | 1       | 0       | \$600,000    | 20                | 1     | \$3,996,000   |  |
| Little Mountain     | 2       | 0       | \$25,000     | 8                 | 2     | \$1,950,445   |  |
| Majuba Hill         |         |         |              | 6                 | 2     | \$941,720     |  |
| Promontory          | 1       | 1       | \$22,000     | 20                | 10    | \$2,889,759   |  |
| Rosedale Proper     |         |         |              | 4                 | 1     | \$403,000     |  |
| Ryder Lake          | 2       | 1       | \$48,290     | 11                | 4     | \$1,581,290   |  |
| Sardis              | 6       | 0       | \$1,092,000  | 79                | 143   | \$36,052,356  |  |
| Valley North        | 6       | 0       | \$1,473,000  | 31                | 3     | \$89,832,500  |  |
| Valley South        |         |         |              | 12                | 3     | \$4,571,154   |  |
| Vedder              | 4       | 0       | \$16,975,000 | 38                | 59    | \$45,574,080  |  |
| Village West        | 2       | 0       | \$2,015,040  | 19                | 0     | \$3,936,775   |  |
| Yarrow Proper       | 5       | 3       | \$914,300    | 19                | 7     | \$3,490,400   |  |
| Yarrow Rural        | 2       | 1       | \$701,000    | 15                | 4     | \$3,516,000   |  |
| Other               |         |         |              | 1                 | 0     |               |  |
| TOTALS              | 41      | 12      | \$26,010,730 | 437               | 469   | \$266,242,507 |  |