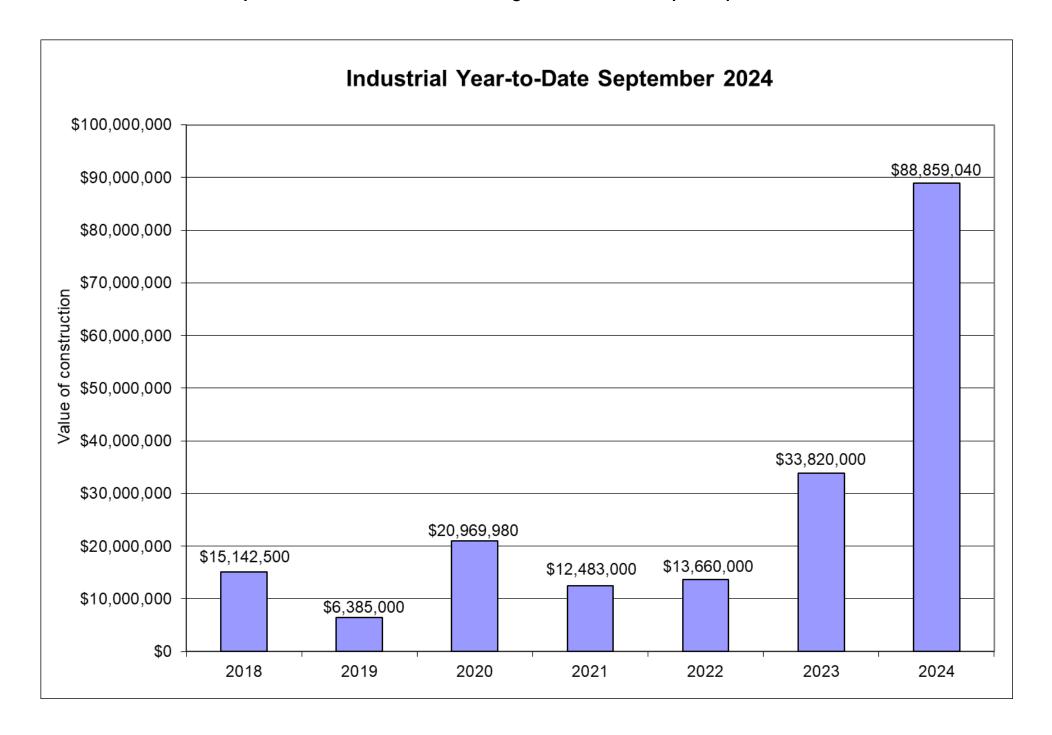

|                                                                                                                                                                                                                                                                                                                                        |                                                                           | BUILD                                                                                                          | ING P                                                                                                                             | ERMI                                                          | TS - S                                                                          | eptem                                                                                                                             | ber 2                 | 024                                              |                                                                       |                                                                          |                                                                                                                                          |                                                                                                                                                            |
|----------------------------------------------------------------------------------------------------------------------------------------------------------------------------------------------------------------------------------------------------------------------------------------------------------------------------------------|---------------------------------------------------------------------------|----------------------------------------------------------------------------------------------------------------|-----------------------------------------------------------------------------------------------------------------------------------|---------------------------------------------------------------|---------------------------------------------------------------------------------|-----------------------------------------------------------------------------------------------------------------------------------|-----------------------|--------------------------------------------------|-----------------------------------------------------------------------|--------------------------------------------------------------------------|------------------------------------------------------------------------------------------------------------------------------------------|------------------------------------------------------------------------------------------------------------------------------------------------------------|
|                                                                                                                                                                                                                                                                                                                                        |                                                                           | SEPTEMBER :                                                                                                    |                                                                                                                                   |                                                               | 24 YEAR-TO-                                                                     | -                                                                                                                                 |                       | SEPTEMBER                                        | 2023                                                                  | 2023 YEAR TO-DATE                                                        |                                                                                                                                          | DATE                                                                                                                                                       |
| RESIDENTIAL                                                                                                                                                                                                                                                                                                                            | PERMITS                                                                   | UNITS                                                                                                          | VALUE                                                                                                                             | PERMITS                                                       | UNITS                                                                           | VALUE                                                                                                                             | PERMITS               | UNITS                                            | VALUE                                                                 | PERMITS                                                                  | UNITS                                                                                                                                    | VALUE                                                                                                                                                      |
| New single family (fee simple)                                                                                                                                                                                                                                                                                                         | 3                                                                         | 5                                                                                                              | 2,150,000                                                                                                                         | 42                                                            | 63                                                                              | 23,967,214                                                                                                                        | 5                     | 8                                                | 2,650,000                                                             | 59                                                                       | 85                                                                                                                                       | 34,539,084                                                                                                                                                 |
| New single family (strata)                                                                                                                                                                                                                                                                                                             | 2                                                                         | 4                                                                                                              | 1,200,000                                                                                                                         | 22                                                            | 40                                                                              | 10,075,000                                                                                                                        | 7                     | 10                                               | 2,775,000                                                             | 23                                                                       | 37                                                                                                                                       | 10,717,700                                                                                                                                                 |
| First Nations Lease                                                                                                                                                                                                                                                                                                                    | 0                                                                         | 0                                                                                                              | 0                                                                                                                                 | 0                                                             | 0                                                                               | 0                                                                                                                                 | 0                     | 0                                                | 0                                                                     | 0                                                                        | 0                                                                                                                                        | C                                                                                                                                                          |
| New 2 family duplex (fee simple)                                                                                                                                                                                                                                                                                                       | 0                                                                         | 0                                                                                                              | 0                                                                                                                                 | 1                                                             | 2                                                                               | 690,000                                                                                                                           | 0                     | 0                                                | 0                                                                     | 1                                                                        | 1                                                                                                                                        | 400,000                                                                                                                                                    |
| New 2 family duplex (strata)                                                                                                                                                                                                                                                                                                           | 0                                                                         | 0                                                                                                              | 0                                                                                                                                 | 0                                                             | 0                                                                               | 0                                                                                                                                 | 0                     | 0                                                | 0                                                                     | 0                                                                        | 0                                                                                                                                        | C                                                                                                                                                          |
| New townhouses                                                                                                                                                                                                                                                                                                                         | 0                                                                         | 0                                                                                                              | 0                                                                                                                                 | 4                                                             | 16                                                                              | 3,768,820                                                                                                                         | 0                     | 0                                                | 0                                                                     | 8                                                                        | 24                                                                                                                                       | 6,387,220                                                                                                                                                  |
| New apartments                                                                                                                                                                                                                                                                                                                         | 0                                                                         | 0                                                                                                              | 0                                                                                                                                 | 6                                                             | 321                                                                             | 68,200,000                                                                                                                        | 1                     | 80                                               | 14,300,000                                                            | 4                                                                        | 286                                                                                                                                      | 55,800,000                                                                                                                                                 |
| Mobile / manufactured homes                                                                                                                                                                                                                                                                                                            | 0                                                                         | 0                                                                                                              | 0                                                                                                                                 | 4                                                             | 4                                                                               | 1,068,000                                                                                                                         | 0                     | 0                                                | 0                                                                     | 1                                                                        | 1                                                                                                                                        | 300,000                                                                                                                                                    |
| Secondary suites, TADs, etc.                                                                                                                                                                                                                                                                                                           | 1                                                                         | 1                                                                                                              | 22,000                                                                                                                            | 13                                                            | 13                                                                              | 1,234,200                                                                                                                         | 1                     | 1                                                | 20,000                                                                | 1                                                                        | 1                                                                                                                                        | 20,000                                                                                                                                                     |
| Miscellaneous residential                                                                                                                                                                                                                                                                                                              | 12                                                                        | 2                                                                                                              | 478,690                                                                                                                           | 125                                                           | 10                                                                              | 12,762,617                                                                                                                        | 21                    | 1                                                | 1,670,464                                                             | 168                                                                      | 17                                                                                                                                       | 17,192,594                                                                                                                                                 |
| TOTAL RESIDENTIAL                                                                                                                                                                                                                                                                                                                      | . 18                                                                      | 12                                                                                                             | 3,850,690                                                                                                                         | 217                                                           | 469                                                                             | 121,765,851                                                                                                                       | 35                    | 100                                              | 21,415,464                                                            | 265                                                                      | 452                                                                                                                                      | 125,356,598                                                                                                                                                |
| COMMERCIAL                                                                                                                                                                                                                                                                                                                             | PERMITS                                                                   | M2                                                                                                             | VALUE                                                                                                                             | PERMITS                                                       | M2                                                                              | VALUE                                                                                                                             | PERMITS               | M2                                               | VALUE                                                                 | PERMITS                                                                  | M2                                                                                                                                       | VALUE                                                                                                                                                      |
| New commercial buildings                                                                                                                                                                                                                                                                                                               | 0                                                                         | 0                                                                                                              | 0                                                                                                                                 | 3                                                             | 815                                                                             | 660,000                                                                                                                           | 0                     | 0                                                | 0                                                                     | 5                                                                        | 6,807                                                                                                                                    | 23,308,630                                                                                                                                                 |
| Misc. commercial (additions, improvements, etc.)                                                                                                                                                                                                                                                                                       | 5                                                                         | 215                                                                                                            | 1,220,000                                                                                                                         | 56                                                            | 215                                                                             | 17,121,100                                                                                                                        | 7                     | 53                                               | 936,330                                                               | 59                                                                       | 53                                                                                                                                       | 15,545,930                                                                                                                                                 |
| Commercial Signs                                                                                                                                                                                                                                                                                                                       | 4                                                                         | 0                                                                                                              | 67,000                                                                                                                            | 43                                                            | 0                                                                               | 456,863                                                                                                                           | 5                     | 0                                                | 35,652                                                                | 58                                                                       | 0                                                                                                                                        | 548,460                                                                                                                                                    |
| TOTAL COMMERCIAL                                                                                                                                                                                                                                                                                                                       | . 9                                                                       | 215                                                                                                            | 1,287,000                                                                                                                         | 102                                                           | 1,030                                                                           | 18,237,963                                                                                                                        | 12                    | 53                                               | 971,982                                                               | 122                                                                      | 6,860                                                                                                                                    | 39,403,020                                                                                                                                                 |
|                                                                                                                                                                                                                                                                                                                                        |                                                                           |                                                                                                                |                                                                                                                                   |                                                               |                                                                                 |                                                                                                                                   |                       |                                                  |                                                                       |                                                                          |                                                                                                                                          |                                                                                                                                                            |
| INDUSTRIAL                                                                                                                                                                                                                                                                                                                             | PERMITS                                                                   | M2                                                                                                             | VALUE                                                                                                                             | PERMITS                                                       | M2                                                                              | VALUE                                                                                                                             | PERMITS               | M2                                               | VALUE                                                                 | PERMITS                                                                  | M2                                                                                                                                       | VALUE                                                                                                                                                      |
| New industrial buildings                                                                                                                                                                                                                                                                                                               | PERMITS 0                                                                 | 0                                                                                                              | 0                                                                                                                                 | PERMITS 2                                                     | 16,092                                                                          | 82,349,000                                                                                                                        | PERMITS 0             | 0                                                | 0                                                                     | 4                                                                        | 15,431                                                                                                                                   | 32,550,000                                                                                                                                                 |
| New industrial buildings<br>Misc. industrial (additions, improvements, etc.)                                                                                                                                                                                                                                                           | 0<br>1                                                                    | 0<br>1,399                                                                                                     | 0<br>2,000,040                                                                                                                    | PERMITS 2 5                                                   | 16,092<br>4,551                                                                 | 82,349,000<br>6,510,040                                                                                                           | PERMITS 0             | 0<br>137                                         | 0<br>538,000                                                          | 4<br>13                                                                  | 15,431<br>137                                                                                                                            | 32,550,000<br>1,245,000                                                                                                                                    |
| New industrial buildings Misc. industrial (additions, improvements, etc.)  TOTAL INDUSTRIAL                                                                                                                                                                                                                                            | 0<br>1<br>1                                                               | 0<br>1,399<br><b>1,399</b>                                                                                     | 0<br>2,000,040<br><b>2,000,040</b>                                                                                                | 2<br>5<br>7                                                   | 16,092<br>4,551<br><b>20,643</b>                                                | 82,349,000<br>6,510,040<br><b>88,859,040</b>                                                                                      | 0<br>2<br><b>2</b>    | 0<br>137<br><b>137</b>                           | 538,000<br><b>538,000</b>                                             | 4<br>13<br>17                                                            | 15,431<br>137<br><b>15,568</b>                                                                                                           | 32,550,000<br>1,245,000<br><b>33,795,00</b> 0                                                                                                              |
| New industrial buildings Misc. industrial (additions, improvements, etc.)  TOTAL INDUSTRIAL  INSTITUTIONAL                                                                                                                                                                                                                             | 0<br>1                                                                    | 0<br>1,399                                                                                                     | 0<br>2,000,040                                                                                                                    | PERMITS  2 5 7 PERMITS                                        | 16,092<br>4,551                                                                 | 82,349,000<br>6,510,040                                                                                                           | PERMITS 0 2 2 PERMITS | 0<br>137                                         | 0<br>538,000                                                          | 4<br>13                                                                  | 15,431<br>137                                                                                                                            |                                                                                                                                                            |
| New industrial buildings Misc. industrial (additions, improvements, etc.)  TOTAL INDUSTRIAL  INSTITUTIONAL  New institutional buildings                                                                                                                                                                                                | 0<br>1<br>1                                                               | 0<br>1,399<br><b>1,399</b><br><b>M2</b><br>0                                                                   | 0<br>2,000,040<br><b>2,000,040</b><br><b>VALUE</b><br>0                                                                           | 2<br>5<br>7                                                   | 16,092<br>4,551<br><b>20,643</b><br><b>M2</b>                                   | 82,349,000<br>6,510,040<br><b>88,859,040</b><br><b>VALUE</b><br>0                                                                 | 0<br>2<br><b>2</b>    | 0<br>137<br><b>137</b>                           | 538,000<br><b>538,000</b>                                             | 4<br>13<br>17                                                            | 15,431<br>137<br><b>15,568</b><br><b>M2</b><br>0                                                                                         | 32,550,000<br>1,245,000<br><b>33,795,000</b><br><b>VALUE</b>                                                                                               |
| New industrial buildings Misc. industrial (additions, improvements, etc.)  TOTAL INDUSTRIAL  INSTITUTIONAL New institutional buildings Misc. institutional (additions, improvements, etc.)                                                                                                                                             | 0<br>1<br>1<br>PERMITS<br>0<br>1                                          | 0<br>1,399<br>1,399<br>M2<br>0<br>1,654                                                                        | 0<br>2,000,040<br><b>2,000,040</b><br><b>VALUE</b><br>0<br>16,800,000                                                             | 2<br>5<br>7                                                   | 16,092<br>4,551<br><b>20,643</b><br><b>M2</b><br>0<br>1,654                     | 82,349,000<br>6,510,040<br><b>88,859,040</b><br><b>VALUE</b><br>0<br>22,849,653                                                   | 0<br>2<br><b>2</b>    | 0<br>137<br><b>137</b>                           | 538,000<br><b>538,000</b>                                             | 4<br>13<br>17                                                            | 15,431<br>137<br><b>15,568</b><br><b>M2</b><br>0<br>906                                                                                  | 32,550,000<br>1,245,000<br><b>33,795,000</b><br><b>VALUE</b><br>0<br>5,850,000                                                                             |
| New industrial buildings Misc. industrial (additions, improvements, etc.)  TOTAL INDUSTRIAL  INSTITUTIONAL  New institutional buildings                                                                                                                                                                                                | 0<br>1<br>1<br>PERMITS<br>0<br>1                                          | 0<br>1,399<br><b>1,399</b><br><b>M2</b><br>0                                                                   | 0<br>2,000,040<br><b>2,000,040</b><br><b>VALUE</b><br>0                                                                           | 2<br>5<br>7                                                   | 16,092<br>4,551<br><b>20,643</b><br><b>M2</b>                                   | 82,349,000<br>6,510,040<br><b>88,859,040</b><br><b>VALUE</b><br>0                                                                 | 0<br>2<br><b>2</b>    | 0<br>137<br><b>137</b>                           | 538,000<br><b>538,000</b>                                             | 4<br>13<br>17                                                            | 15,431<br>137<br><b>15,568</b><br><b>M2</b><br>0                                                                                         | 32,550,000<br>1,245,000<br><b>33,795,000</b>                                                                                                               |
| New industrial buildings Misc. industrial (additions, improvements, etc.)  TOTAL INDUSTRIAL  INSTITUTIONAL New institutional buildings Misc. institutional (additions, improvements, etc.)                                                                                                                                             | 0<br>1<br>1<br>PERMITS<br>0<br>1                                          | 0<br>1,399<br>1,399<br>M2<br>0<br>1,654                                                                        | 0<br>2,000,040<br><b>2,000,040</b><br><b>VALUE</b><br>0<br>16,800,000                                                             | 2<br>5<br>7                                                   | 16,092<br>4,551<br><b>20,643</b><br><b>M2</b><br>0<br>1,654                     | 82,349,000<br>6,510,040<br><b>88,859,040</b><br><b>VALUE</b><br>0<br>22,849,653                                                   | 0<br>2<br><b>2</b>    | 0<br>137<br><b>137</b>                           | 538,000<br><b>538,000</b>                                             | 4<br>13<br>17                                                            | 15,431<br>137<br><b>15,568</b><br><b>M2</b><br>0<br>906                                                                                  | 32,550,000<br>1,245,000<br><b>33,795,000</b><br><b>VALUE</b><br>0<br>5,850,000                                                                             |
| New industrial buildings Misc. industrial (additions, improvements, etc.)  TOTAL INDUSTRIAL  INSTITUTIONAL  New institutional buildings Misc. institutional (additions, improvements, etc.)  TOTAL INSTITUTIONAL                                                                                                                       | 0<br>1<br>1<br>PERMITS<br>0<br>1                                          | 0<br>1,399<br>1,399<br>M2<br>0<br>1,654                                                                        | 0<br>2,000,040<br><b>2,000,040</b><br><b>VALUE</b><br>0<br>16,800,000<br><b>16,800,000</b>                                        | 2 5 7 PERMITS 0 4 4                                           | 16,092<br>4,551<br><b>20,643</b><br><b>M2</b><br>0<br>1,654<br><b>1,654</b>     | 82,349,000<br>6,510,040<br>88,859,040<br>VALUE<br>0<br>22,849,653<br>22,849,653                                                   | PERMITS 0 0           | 0<br>137<br>137<br>M2<br>0<br>0                  | 0<br>538,000<br><b>538,000</b><br><b>VALUE</b><br>0<br>0              | 4<br>13<br>17<br>PERMITS<br>0<br>5                                       | 15,431<br>137<br>15,568<br>M2<br>0<br>906<br>906                                                                                         | 32,550,000<br>1,245,000<br>33,795,000<br>VALUE<br>5,850,000<br>5,850,000                                                                                   |
| New industrial buildings Misc. industrial (additions, improvements, etc.)  TOTAL INDUSTRIAL  INSTITUTIONAL  New institutional buildings Misc. institutional (additions, improvements, etc.)  TOTAL INSTITUTIONAL  AGRICULTURAL  New agricultural buildings Misc. agricultural (additions, etc.)                                        | 0 1 1 1 PERMITS 0 1 1 PERMITS 2 3                                         | 0<br>1,399<br>1,399<br>M2<br>0<br>1,654<br>1,654                                                               | 0<br>2,000,040<br><b>2,000,040</b><br><b>VALUE</b><br>0<br>16,800,000<br><b>16,800,000</b><br><b>VALUE</b>                        | 2 5 7 7 PERMITS 0 4 4 PERMITS                                 | 16,092<br>4,551<br><b>20,643</b><br><b>M2</b><br>0<br>1,654<br><b>1,654</b>     | 82,349,000<br>6,510,040<br>88,859,040<br>VALUE<br>0<br>22,849,653<br>22,849,653<br>VALUE                                          | PERMITS 0 0           | 0<br>137<br>137<br>M2<br>0<br>0                  | 0<br>538,000<br><b>538,000</b><br><b>VALUE</b><br>0<br>0              | 4 13 17 PERMITS 0 5 5 PERMITS 23 17                                      | 15,431<br>137<br>15,568<br>M2<br>0<br>906<br>906<br>M2<br>15,887<br>7,573                                                                | 32,550,000<br>1,245,000<br>33,795,000<br>VALUE<br>5,850,000<br>VALUE<br>6,474,386                                                                          |
| New industrial buildings Misc. industrial (additions, improvements, etc.)  TOTAL INDUSTRIAL  INSTITUTIONAL  New institutional buildings Misc. institutional (additions, improvements, etc.)  TOTAL INSTITUTIONAL  AGRICULTURAL  New agricultural buildings                                                                             | 0 1 1 1 PERMITS 0 1 1 PERMITS 2 3                                         | 0<br>1,399<br>1,399<br>M2<br>0<br>1,654<br>1,654<br>M2<br>385                                                  | 0<br>2,000,040<br>2,000,040<br>VALUE<br>0<br>16,800,000<br>16,800,000<br>VALUE<br>173,000                                         | 2 5 7 7 PERMITS 0 4 4 PERMITS                                 | 16,092<br>4,551<br>20,643<br>M2<br>0<br>1,654<br>1,654<br>M2<br>31,083          | 82,349,000<br>6,510,040<br>88,859,040<br>VALUE<br>0<br>22,849,653<br>22,849,653<br>VALUE<br>11,530,000                            | PERMITS 0 0           | 0<br>137<br>137<br>M2<br>0<br>0<br>0<br>0        | 0<br>538,000<br>538,000<br>VALUE<br>0<br>0<br>VALUE                   | 4 13 17 PERMITS 0 5 PERMITS 23                                           | 15,431<br>137<br>15,568<br>M2<br>0<br>906<br>906<br>M2<br>15,887<br>7,573                                                                | 32,550,000<br>1,245,000<br>33,795,000<br>VALUE<br>5,850,000<br>VALUE<br>6,474,386<br>3,477,000                                                             |
| New industrial buildings Misc. industrial (additions, improvements, etc.)  TOTAL INDUSTRIAL  INSTITUTIONAL New institutional buildings Misc. institutional (additions, improvements, etc.)  TOTAL INSTITUTIONAL  AGRICULTURAL New agricultural buildings Misc. agricultural (additions, etc.)  TOTAL AGRICULTURAL                      | 0   1   1   PERMITS   0   1   1   1     PERMITS   2   3   5     SEPTEMBER | 0<br>1,399<br>1,399<br>M2<br>0<br>1,654<br>1,654<br>M2<br>385<br>5,168<br>5,553                                | 0<br>2,000,040<br>2,000,040<br>VALUE<br>0<br>16,800,000<br>16,800,000<br>VALUE<br>173,000<br>1,900,000<br>2,073,000               | 2 5 7 7 PERMITS 0 4 4 4 PERMITS 22 9 31 2023 YEAR-            | 16,092<br>4,551<br>20,643<br>M2<br>0<br>1,654<br>1,654<br>M2<br>31,083<br>8,226 | 82,349,000<br>6,510,040<br>88,859,040<br>VALUE<br>0<br>22,849,653<br>22,849,653<br>VALUE<br>11,530,000<br>3,000,000               | PERMITS 0 0           | 0<br>137<br>137<br>137<br>M2<br>0<br>0<br>0<br>0 | 0<br>538,000<br>538,000<br>VALUE<br>0<br>0<br>VALUE<br>0<br>1,076,000 | 4 13 17 PERMITS 0 5 5 17 PERMITS 23 17 40                                | 15,431<br>137<br>15,568<br>M2<br>0<br>906<br>906<br>906<br>15,887<br>7,573<br>23,460                                                     | 32,550,000<br>1,245,000<br>33,795,000<br>VALUE<br>5,850,000<br>5,850,000<br>VALUE<br>6,474,386<br>3,477,000                                                |
| New industrial buildings Misc. industrial (additions, improvements, etc.)  TOTAL INDUSTRIAL  INSTITUTIONAL New institutional buildings Misc. institutional (additions, improvements, etc.)  TOTAL INSTITUTIONAL  AGRICULTURAL New agricultural buildings Misc. agricultural (additions, etc.)  TOTAL AGRICULTURAL  OTHER               | 0<br>1<br>1<br>PERMITS<br>0<br>1<br>1<br>PERMITS<br>2<br>3                | 0<br>1,399<br>1,399<br>M2<br>0<br>1,654<br>1,654<br>M2<br>385<br>5,168<br>5,553                                | 0<br>2,000,040<br>2,000,040<br>VALUE<br>0<br>16,800,000<br>16,800,000<br>VALUE<br>173,000<br>1,900,000                            | 2 5 7 7 PERMITS 0 4 4 4 PERMITS 22 9 31 2023 YEAR-TO-DATE     | 16,092<br>4,551<br>20,643<br>M2<br>0<br>1,654<br>1,654<br>M2<br>31,083<br>8,226 | 82,349,000<br>6,510,040<br>88,859,040<br>VALUE<br>0<br>22,849,653<br>22,849,653<br>VALUE<br>11,530,000<br>3,000,000               | PERMITS 0 0           | 0<br>137<br>137<br>137<br>M2<br>0<br>0<br>0<br>0 | 0<br>538,000<br>538,000<br>VALUE<br>0<br>0<br>VALUE<br>0<br>1,076,000 | 4 13 17 PERMITS 0 5 5 PERMITS 23 17 40 BUILDING IN                       | 15,431<br>137<br>15,568<br>M2<br>0<br>906<br>906<br>15,887<br>7,573<br>23,460                                                            | 32,550,000<br>1,245,000<br>33,795,000<br>VALUE<br>5,850,000<br>5,850,000<br>VALUE<br>6,474,386<br>3,477,000<br>9,951,386                                   |
| New industrial buildings Misc. industrial (additions, improvements, etc.)  TOTAL INDUSTRIAL  INSTITUTIONAL  New institutional buildings Misc. institutional (additions, improvements, etc.)  TOTAL INSTITUTIONAL  AGRICULTURAL  New agricultural buildings Misc. agricultural (additions, etc.)  TOTAL AGRICULTURAL  OTHER  Demolition | 0   1   1   PERMITS   0   1   1   1     PERMITS   2   3   5     SEPTEMBER | 0<br>1,399<br>1,399<br>M2<br>0<br>1,654<br>1,654<br>M2<br>385<br>5,168<br>5,553<br>2024 YEAR-<br>TO-DATE<br>53 | 0<br>2,000,040<br>2,000,040<br>VALUE<br>0<br>16,800,000<br>16,800,000<br>VALUE<br>173,000<br>1,900,000<br>2,073,000               | 2 5 7 7 PERMITS 0 4 4 PERMITS 22 9 31 2023 YEAR-TO-DATE 48    | 16,092<br>4,551<br>20,643<br>M2<br>0<br>1,654<br>1,654<br>M2<br>31,083<br>8,226 | 82,349,000<br>6,510,040<br>88,859,040<br>VALUE<br>0<br>22,849,653<br>22,849,653<br>VALUE<br>11,530,000<br>3,000,000               | PERMITS 0 0           | 0<br>137<br>137<br>137<br>M2<br>0<br>0<br>0<br>0 | 0<br>538,000<br>538,000<br>VALUE<br>0<br>0<br>VALUE<br>0<br>1,076,000 | ## 4                                                                     | 15,431<br>137<br>15,568<br>M2<br>0<br>906<br>906<br>M2<br>15,887<br>7,573<br>23,460<br>ISPECTIONS<br>TEMBER 2024                         | 32,550,000<br>1,245,000<br>33,795,000<br>VALUE<br>5,850,000<br>VALUE<br>6,474,386<br>3,477,000<br>9,951,386                                                |
| New industrial buildings Misc. industrial (additions, improvements, etc.)  TOTAL INDUSTRIAL  INSTITUTIONAL  New institutional buildings Misc. institutional (additions, improvements, etc.)  TOTAL INSTITUTIONAL  AGRICULTURAL  New agricultural buildings  Misc. agricultural (additions, etc.)  TOTAL AGRICULTURAL  OTHER            | 0   1   1   PERMITS   0   1   1   1     PERMITS   2   3   5     SEPTEMBER | 0<br>1,399<br>1,399<br>M2<br>0<br>1,654<br>1,654<br>M2<br>385<br>5,168<br>5,553                                | 0<br>2,000,040<br>2,000,040<br>VALUE<br>0<br>16,800,000<br>16,800,000<br>VALUE<br>173,000<br>1,900,000<br>2,073,000               | 2 5 7 7 PERMITS 0 4 4 4 PERMITS 22 9 31 2023 YEAR-TO-DATE     | 16,092<br>4,551<br>20,643<br>M2<br>0<br>1,654<br>1,654<br>M2<br>31,083<br>8,226 | 82,349,000<br>6,510,040<br>88,859,040<br>VALUE<br>0<br>22,849,653<br>22,849,653<br>VALUE<br>11,530,000<br>3,000,000               | PERMITS 0 0           | 0<br>137<br>137<br>137<br>M2<br>0<br>0<br>0<br>0 | 0<br>538,000<br>538,000<br>VALUE<br>0<br>0<br>VALUE<br>0<br>1,076,000 | ## 4                                                                     | 15,431<br>137<br>15,568<br>M2<br>0<br>906<br>906<br>15,887<br>7,573<br>23,460<br>ISPECTIONS<br>TEMBER 2024<br>EAR-TO-DATE                | 32,550,000<br>1,245,000<br>33,795,000<br>VALUE<br>5,850,000<br>5,850,000<br>VALUE<br>6,474,386<br>3,477,000<br>9,951,386                                   |
| New industrial buildings Misc. industrial (additions, improvements, etc.)  TOTAL INDUSTRIAL  INSTITUTIONAL  New institutional buildings Misc. institutional (additions, improvements, etc.)  TOTAL INSTITUTIONAL  AGRICULTURAL  New agricultural buildings Misc. agricultural (additions, etc.)  TOTAL AGRICULTURAL  OTHER  Demolition | 0   1   1   PERMITS   0   1   1   1     PERMITS   2   3   5     SEPTEMBER | 0<br>1,399<br>1,399<br>M2<br>0<br>1,654<br>1,654<br>M2<br>385<br>5,168<br>5,553<br>2024 YEAR-<br>TO-DATE<br>53 | 0<br>2,000,040<br>2,000,040<br>VALUE<br>0<br>16,800,000<br>16,800,000<br>VALUE<br>173,000<br>1,900,000<br>2,073,000               | 2 5 7 7 PERMITS 0 4 4 PERMITS 22 9 31 2023 YEAR-TO-DATE 48    | 16,092<br>4,551<br>20,643<br>M2<br>0<br>1,654<br>1,654<br>M2<br>31,083<br>8,226 | 82,349,000<br>6,510,040<br>88,859,040<br>VALUE<br>0<br>22,849,653<br>22,849,653<br>VALUE<br>11,530,000<br>3,000,000               | PERMITS 0 0           | 0<br>137<br>137<br>137<br>M2<br>0<br>0<br>0<br>0 | 0<br>538,000<br>538,000<br>VALUE<br>0<br>0<br>VALUE<br>0<br>1,076,000 | ## 4                                                                     | 15,431<br>137<br>15,568<br>M2<br>0<br>906<br>906<br>M2<br>15,887<br>7,573<br>23,460<br>ISPECTIONS<br>TEMBER 2024                         | 32,550,000<br>1,245,000<br>33,795,000<br>VALUE<br>0<br>5,850,000<br>5,850,000<br>VALUE<br>6,474,386<br>3,477,000                                           |
| New industrial buildings Misc. industrial (additions, improvements, etc.)  TOTAL INDUSTRIAL  INSTITUTIONAL  New institutional buildings Misc. institutional (additions, improvements, etc.)  TOTAL INSTITUTIONAL  AGRICULTURAL  New agricultural buildings Misc. agricultural (additions, etc.)  TOTAL AGRICULTURAL  OTHER  Demolition | 0 1 1 1 PERMITS 0 1 1 PERMITS 2 3 5 SEPIEMBER 2024 5 2                    | 0<br>1,399<br>1,399<br>M2<br>0<br>1,654<br>1,654<br>M2<br>385<br>5,168<br>5,553<br>2024 YEAR-<br>TO-DATE<br>53 | 0<br>2,000,040<br>2,000,040<br>VALUE<br>0<br>16,800,000<br>VALUE<br>173,000<br>1,900,000<br>2,073,000<br>SEPTEMBER 2023<br>3<br>3 | 2 5 7 7 PERMITS 0 4 4 PERMITS 22 9 31 2023 YEAR-TO-DATE 48 32 | 16,092<br>4,551<br>20,643<br>M2<br>0<br>1,654<br>1,654<br>M2<br>31,083<br>8,226 | 82,349,000<br>6,510,040<br>88,859,040<br>VALUE<br>0<br>22,849,653<br>22,849,653<br>VALUE<br>11,530,000<br>3,000,000<br>14,530,000 | PERMITS 0 0           | 0<br>137<br>137<br>137<br>M2<br>0<br>0<br>0<br>0 | 0<br>538,000<br>538,000<br>VALUE<br>0<br>0<br>1,076,000<br>1,076,000  | 4 13 17 PERMITS 0 5 5 PERMITS 23 17 40 BUILDING IN SEP 2024 Y SEP 2023 Y | 15,431<br>137<br>15,568<br>M2<br>0<br>906<br>906<br>15,887<br>7,573<br>23,460<br>ISPECTIONS<br>TEMBER 2024<br>EAR-TO-DATE<br>TEMBER 2023 | 32,550,000<br>1,245,000<br>33,795,000<br>VALUE<br>5,850,000<br>5,850,000<br>VALUE<br>6,474,386<br>3,477,000<br>9,951,386<br>581<br>6,208<br>1,106<br>7,648 |