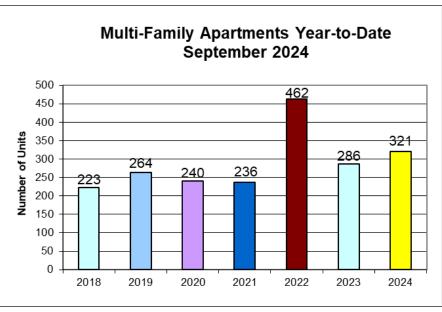

|                                                                                                                                                                                                                                                                                                                                        |                                                                           | BUILD                                                                                                          | ING P                                                                                                                             | ERMI                                                          | TS - S                                                                          | eptem                                                                                                                             | ber 2                 | 024                                              |                                                                       |                                                                          |                                                                                                                                          |                                                                                                                                                            |
|----------------------------------------------------------------------------------------------------------------------------------------------------------------------------------------------------------------------------------------------------------------------------------------------------------------------------------------|---------------------------------------------------------------------------|----------------------------------------------------------------------------------------------------------------|-----------------------------------------------------------------------------------------------------------------------------------|---------------------------------------------------------------|---------------------------------------------------------------------------------|-----------------------------------------------------------------------------------------------------------------------------------|-----------------------|--------------------------------------------------|-----------------------------------------------------------------------|--------------------------------------------------------------------------|------------------------------------------------------------------------------------------------------------------------------------------|------------------------------------------------------------------------------------------------------------------------------------------------------------|
|                                                                                                                                                                                                                                                                                                                                        |                                                                           | SEPTEMBER :                                                                                                    |                                                                                                                                   |                                                               | 24 YEAR-TO-                                                                     | -                                                                                                                                 |                       | SEPTEMBER                                        | 2023                                                                  | 2023 YEAR TO-DATE                                                        |                                                                                                                                          | DATE                                                                                                                                                       |
| RESIDENTIAL                                                                                                                                                                                                                                                                                                                            | PERMITS                                                                   | UNITS                                                                                                          | VALUE                                                                                                                             | PERMITS                                                       | UNITS                                                                           | VALUE                                                                                                                             | PERMITS               | UNITS                                            | VALUE                                                                 | PERMITS                                                                  | UNITS                                                                                                                                    | VALUE                                                                                                                                                      |
| New single family (fee simple)                                                                                                                                                                                                                                                                                                         | 3                                                                         | 5                                                                                                              | 2,150,000                                                                                                                         | 42                                                            | 63                                                                              | 23,967,214                                                                                                                        | 5                     | 8                                                | 2,650,000                                                             | 59                                                                       | 85                                                                                                                                       | 34,539,084                                                                                                                                                 |
| New single family (strata)                                                                                                                                                                                                                                                                                                             | 2                                                                         | 4                                                                                                              | 1,200,000                                                                                                                         | 22                                                            | 40                                                                              | 10,075,000                                                                                                                        | 7                     | 10                                               | 2,775,000                                                             | 23                                                                       | 37                                                                                                                                       | 10,717,700                                                                                                                                                 |
| First Nations Lease                                                                                                                                                                                                                                                                                                                    | 0                                                                         | 0                                                                                                              | 0                                                                                                                                 | 0                                                             | 0                                                                               | 0                                                                                                                                 | 0                     | 0                                                | 0                                                                     | 0                                                                        | 0                                                                                                                                        | C                                                                                                                                                          |
| New 2 family duplex (fee simple)                                                                                                                                                                                                                                                                                                       | 0                                                                         | 0                                                                                                              | 0                                                                                                                                 | 1                                                             | 2                                                                               | 690,000                                                                                                                           | 0                     | 0                                                | 0                                                                     | 1                                                                        | 1                                                                                                                                        | 400,000                                                                                                                                                    |
| New 2 family duplex (strata)                                                                                                                                                                                                                                                                                                           | 0                                                                         | 0                                                                                                              | 0                                                                                                                                 | 0                                                             | 0                                                                               | 0                                                                                                                                 | 0                     | 0                                                | 0                                                                     | 0                                                                        | 0                                                                                                                                        | C                                                                                                                                                          |
| New townhouses                                                                                                                                                                                                                                                                                                                         | 0                                                                         | 0                                                                                                              | 0                                                                                                                                 | 4                                                             | 16                                                                              | 3,768,820                                                                                                                         | 0                     | 0                                                | 0                                                                     | 8                                                                        | 24                                                                                                                                       | 6,387,220                                                                                                                                                  |
| New apartments                                                                                                                                                                                                                                                                                                                         | 0                                                                         | 0                                                                                                              | 0                                                                                                                                 | 6                                                             | 321                                                                             | 68,200,000                                                                                                                        | 1                     | 80                                               | 14,300,000                                                            | 4                                                                        | 286                                                                                                                                      | 55,800,000                                                                                                                                                 |
| Mobile / manufactured homes                                                                                                                                                                                                                                                                                                            | 0                                                                         | 0                                                                                                              | 0                                                                                                                                 | 4                                                             | 4                                                                               | 1,068,000                                                                                                                         | 0                     | 0                                                | 0                                                                     | 1                                                                        | 1                                                                                                                                        | 300,000                                                                                                                                                    |
| Secondary suites, TADs, etc.                                                                                                                                                                                                                                                                                                           | 1                                                                         | 1                                                                                                              | 22,000                                                                                                                            | 13                                                            | 13                                                                              | 1,234,200                                                                                                                         | 1                     | 1                                                | 20,000                                                                | 1                                                                        | 1                                                                                                                                        | 20,000                                                                                                                                                     |
| Miscellaneous residential                                                                                                                                                                                                                                                                                                              | 12                                                                        | 2                                                                                                              | 478,690                                                                                                                           | 125                                                           | 10                                                                              | 12,762,617                                                                                                                        | 21                    | 1                                                | 1,670,464                                                             | 168                                                                      | 17                                                                                                                                       | 17,192,594                                                                                                                                                 |
| TOTAL RESIDENTIAL                                                                                                                                                                                                                                                                                                                      | . 18                                                                      | 12                                                                                                             | 3,850,690                                                                                                                         | 217                                                           | 469                                                                             | 121,765,851                                                                                                                       | 35                    | 100                                              | 21,415,464                                                            | 265                                                                      | 452                                                                                                                                      | 125,356,598                                                                                                                                                |
| COMMERCIAL                                                                                                                                                                                                                                                                                                                             | PERMITS                                                                   | M2                                                                                                             | VALUE                                                                                                                             | PERMITS                                                       | M2                                                                              | VALUE                                                                                                                             | PERMITS               | M2                                               | VALUE                                                                 | PERMITS                                                                  | M2                                                                                                                                       | VALUE                                                                                                                                                      |
| New commercial buildings                                                                                                                                                                                                                                                                                                               | 0                                                                         | 0                                                                                                              | 0                                                                                                                                 | 3                                                             | 815                                                                             | 660,000                                                                                                                           | 0                     | 0                                                | 0                                                                     | 5                                                                        | 6,807                                                                                                                                    | 23,308,630                                                                                                                                                 |
| Misc. commercial (additions, improvements, etc.)                                                                                                                                                                                                                                                                                       | 5                                                                         | 215                                                                                                            | 1,220,000                                                                                                                         | 56                                                            | 215                                                                             | 17,121,100                                                                                                                        | 7                     | 53                                               | 936,330                                                               | 59                                                                       | 53                                                                                                                                       | 15,545,930                                                                                                                                                 |
| Commercial Signs                                                                                                                                                                                                                                                                                                                       | 4                                                                         | 0                                                                                                              | 67,000                                                                                                                            | 43                                                            | 0                                                                               | 456,863                                                                                                                           | 5                     | 0                                                | 35,652                                                                | 58                                                                       | 0                                                                                                                                        | 548,460                                                                                                                                                    |
| TOTAL COMMERCIAL                                                                                                                                                                                                                                                                                                                       | . 9                                                                       | 215                                                                                                            | 1,287,000                                                                                                                         | 102                                                           | 1,030                                                                           | 18,237,963                                                                                                                        | 12                    | 53                                               | 971,982                                                               | 122                                                                      | 6,860                                                                                                                                    | 39,403,020                                                                                                                                                 |
|                                                                                                                                                                                                                                                                                                                                        |                                                                           |                                                                                                                |                                                                                                                                   |                                                               |                                                                                 |                                                                                                                                   |                       |                                                  |                                                                       |                                                                          |                                                                                                                                          |                                                                                                                                                            |
| INDUSTRIAL                                                                                                                                                                                                                                                                                                                             | PERMITS                                                                   | M2                                                                                                             | VALUE                                                                                                                             | PERMITS                                                       | M2                                                                              | VALUE                                                                                                                             | PERMITS               | M2                                               | VALUE                                                                 | PERMITS                                                                  | M2                                                                                                                                       | VALUE                                                                                                                                                      |
| New industrial buildings                                                                                                                                                                                                                                                                                                               | PERMITS 0                                                                 | 0                                                                                                              | 0                                                                                                                                 | PERMITS 2                                                     | 16,092                                                                          | 82,349,000                                                                                                                        | PERMITS 0             | 0                                                | 0                                                                     | 4                                                                        | 15,431                                                                                                                                   | 32,550,000                                                                                                                                                 |
| New industrial buildings<br>Misc. industrial (additions, improvements, etc.)                                                                                                                                                                                                                                                           | 0<br>1                                                                    | 0<br>1,399                                                                                                     | 0<br>2,000,040                                                                                                                    | PERMITS 2 5                                                   | 16,092<br>4,551                                                                 | 82,349,000<br>6,510,040                                                                                                           | PERMITS 0             | 0<br>137                                         | 0<br>538,000                                                          | 4<br>13                                                                  | 15,431<br>137                                                                                                                            | 32,550,000<br>1,245,000                                                                                                                                    |
| New industrial buildings Misc. industrial (additions, improvements, etc.)  TOTAL INDUSTRIAL                                                                                                                                                                                                                                            | 0<br>1<br>1                                                               | 0<br>1,399<br><b>1,399</b>                                                                                     | 0<br>2,000,040<br><b>2,000,040</b>                                                                                                | 2<br>5<br>7                                                   | 16,092<br>4,551<br><b>20,643</b>                                                | 82,349,000<br>6,510,040<br><b>88,859,040</b>                                                                                      | 0<br>2<br><b>2</b>    | 0<br>137<br><b>137</b>                           | 538,000<br><b>538,000</b>                                             | 4<br>13<br>17                                                            | 15,431<br>137<br><b>15,568</b>                                                                                                           | 32,550,000<br>1,245,000<br><b>33,795,00</b> 0                                                                                                              |
| New industrial buildings Misc. industrial (additions, improvements, etc.)  TOTAL INDUSTRIAL  INSTITUTIONAL                                                                                                                                                                                                                             | 0<br>1                                                                    | 0<br>1,399                                                                                                     | 0<br>2,000,040                                                                                                                    | PERMITS  2 5 7 PERMITS                                        | 16,092<br>4,551                                                                 | 82,349,000<br>6,510,040                                                                                                           | PERMITS 0 2 2 PERMITS | 0<br>137                                         | 0<br>538,000                                                          | 4<br>13                                                                  | 15,431<br>137                                                                                                                            |                                                                                                                                                            |
| New industrial buildings Misc. industrial (additions, improvements, etc.)  TOTAL INDUSTRIAL  INSTITUTIONAL  New institutional buildings                                                                                                                                                                                                | 0<br>1<br>1                                                               | 0<br>1,399<br><b>1,399</b><br><b>M2</b><br>0                                                                   | 0<br>2,000,040<br><b>2,000,040</b><br><b>VALUE</b><br>0                                                                           | 2<br>5<br>7                                                   | 16,092<br>4,551<br><b>20,643</b><br><b>M2</b>                                   | 82,349,000<br>6,510,040<br><b>88,859,040</b><br><b>VALUE</b><br>0                                                                 | 0<br>2<br><b>2</b>    | 0<br>137<br><b>137</b>                           | 538,000<br><b>538,000</b>                                             | 4<br>13<br>17                                                            | 15,431<br>137<br><b>15,568</b><br><b>M2</b><br>0                                                                                         | 32,550,000<br>1,245,000<br><b>33,795,000</b><br><b>VALUE</b>                                                                                               |
| New industrial buildings Misc. industrial (additions, improvements, etc.)  TOTAL INDUSTRIAL  INSTITUTIONAL New institutional buildings Misc. institutional (additions, improvements, etc.)                                                                                                                                             | 0<br>1<br>1<br>PERMITS<br>0<br>1                                          | 0<br>1,399<br>1,399<br>M2<br>0<br>1,654                                                                        | 0<br>2,000,040<br><b>2,000,040</b><br><b>VALUE</b><br>0<br>16,800,000                                                             | 2<br>5<br>7                                                   | 16,092<br>4,551<br><b>20,643</b><br><b>M2</b><br>0<br>1,654                     | 82,349,000<br>6,510,040<br><b>88,859,040</b><br><b>VALUE</b><br>0<br>22,849,653                                                   | 0<br>2<br><b>2</b>    | 0<br>137<br><b>137</b>                           | 538,000<br><b>538,000</b>                                             | 4<br>13<br>17                                                            | 15,431<br>137<br><b>15,568</b><br><b>M2</b><br>0<br>906                                                                                  | 32,550,000<br>1,245,000<br><b>33,795,000</b><br><b>VALUE</b><br>0<br>5,850,000                                                                             |
| New industrial buildings Misc. industrial (additions, improvements, etc.)  TOTAL INDUSTRIAL  INSTITUTIONAL  New institutional buildings                                                                                                                                                                                                | 0<br>1<br>1<br>PERMITS<br>0<br>1                                          | 0<br>1,399<br><b>1,399</b><br><b>M2</b><br>0                                                                   | 0<br>2,000,040<br><b>2,000,040</b><br><b>VALUE</b><br>0                                                                           | 2<br>5<br>7                                                   | 16,092<br>4,551<br><b>20,643</b><br><b>M2</b>                                   | 82,349,000<br>6,510,040<br><b>88,859,040</b><br><b>VALUE</b><br>0                                                                 | 0<br>2<br><b>2</b>    | 0<br>137<br><b>137</b>                           | 538,000<br><b>538,000</b>                                             | 4<br>13<br>17                                                            | 15,431<br>137<br><b>15,568</b><br><b>M2</b><br>0                                                                                         | 32,550,000<br>1,245,000<br><b>33,795,000</b>                                                                                                               |
| New industrial buildings Misc. industrial (additions, improvements, etc.)  TOTAL INDUSTRIAL  INSTITUTIONAL New institutional buildings Misc. institutional (additions, improvements, etc.)                                                                                                                                             | 0<br>1<br>1<br>PERMITS<br>0<br>1                                          | 0<br>1,399<br>1,399<br>M2<br>0<br>1,654                                                                        | 0<br>2,000,040<br><b>2,000,040</b><br><b>VALUE</b><br>0<br>16,800,000                                                             | 2<br>5<br>7                                                   | 16,092<br>4,551<br><b>20,643</b><br><b>M2</b><br>0<br>1,654                     | 82,349,000<br>6,510,040<br><b>88,859,040</b><br><b>VALUE</b><br>0<br>22,849,653                                                   | 0<br>2<br><b>2</b>    | 0<br>137<br><b>137</b>                           | 538,000<br><b>538,000</b>                                             | 4<br>13<br>17                                                            | 15,431<br>137<br><b>15,568</b><br><b>M2</b><br>0<br>906                                                                                  | 32,550,000<br>1,245,000<br><b>33,795,000</b><br><b>VALUE</b><br>0<br>5,850,000                                                                             |
| New industrial buildings Misc. industrial (additions, improvements, etc.)  TOTAL INDUSTRIAL  INSTITUTIONAL  New institutional buildings Misc. institutional (additions, improvements, etc.)  TOTAL INSTITUTIONAL                                                                                                                       | 0<br>1<br>1<br>PERMITS<br>0<br>1                                          | 0<br>1,399<br>1,399<br>M2<br>0<br>1,654                                                                        | 0<br>2,000,040<br><b>2,000,040</b><br><b>VALUE</b><br>0<br>16,800,000<br><b>16,800,000</b>                                        | 2 5 7 PERMITS 0 4 4                                           | 16,092<br>4,551<br><b>20,643</b><br><b>M2</b><br>0<br>1,654<br><b>1,654</b>     | 82,349,000<br>6,510,040<br>88,859,040<br>VALUE<br>0<br>22,849,653<br>22,849,653                                                   | PERMITS 0 0           | 0<br>137<br>137<br>M2<br>0<br>0                  | 0<br>538,000<br><b>538,000</b><br><b>VALUE</b><br>0<br>0              | 4<br>13<br>17<br>PERMITS<br>0<br>5                                       | 15,431<br>137<br>15,568<br>M2<br>0<br>906<br>906                                                                                         | 32,550,000<br>1,245,000<br>33,795,000<br>VALUE<br>5,850,000<br>5,850,000                                                                                   |
| New industrial buildings Misc. industrial (additions, improvements, etc.)  TOTAL INDUSTRIAL  INSTITUTIONAL  New institutional buildings Misc. institutional (additions, improvements, etc.)  TOTAL INSTITUTIONAL  AGRICULTURAL  New agricultural buildings Misc. agricultural (additions, etc.)                                        | 0 1 1 1 PERMITS 0 1 1 PERMITS 2 3                                         | 0<br>1,399<br>1,399<br>M2<br>0<br>1,654<br>1,654                                                               | 0<br>2,000,040<br><b>2,000,040</b><br><b>VALUE</b><br>0<br>16,800,000<br><b>16,800,000</b><br><b>VALUE</b>                        | 2 5 7 7 PERMITS 0 4 4 PERMITS                                 | 16,092<br>4,551<br><b>20,643</b><br><b>M2</b><br>0<br>1,654<br><b>1,654</b>     | 82,349,000<br>6,510,040<br>88,859,040<br>VALUE<br>0<br>22,849,653<br>22,849,653<br>VALUE                                          | PERMITS 0 0           | 0<br>137<br>137<br>M2<br>0<br>0                  | 0<br>538,000<br><b>538,000</b><br><b>VALUE</b><br>0<br>0              | 4 13 17 PERMITS 0 5 5 PERMITS 23 17                                      | 15,431<br>137<br>15,568<br>M2<br>0<br>906<br>906<br>M2<br>15,887<br>7,573                                                                | 32,550,000<br>1,245,000<br>33,795,000<br>VALUE<br>5,850,000<br>VALUE<br>6,474,386                                                                          |
| New industrial buildings Misc. industrial (additions, improvements, etc.)  TOTAL INDUSTRIAL  INSTITUTIONAL  New institutional buildings Misc. institutional (additions, improvements, etc.)  TOTAL INSTITUTIONAL  AGRICULTURAL  New agricultural buildings                                                                             | 0 1 1 1 PERMITS 0 1 1 PERMITS 2 3                                         | 0<br>1,399<br>1,399<br>M2<br>0<br>1,654<br>1,654<br>M2<br>385                                                  | 0<br>2,000,040<br>2,000,040<br>VALUE<br>0<br>16,800,000<br>16,800,000<br>VALUE<br>173,000                                         | 2 5 7 7 PERMITS 0 4 4 PERMITS                                 | 16,092<br>4,551<br>20,643<br>M2<br>0<br>1,654<br>1,654<br>M2<br>31,083          | 82,349,000<br>6,510,040<br>88,859,040<br>VALUE<br>0<br>22,849,653<br>22,849,653<br>VALUE<br>11,530,000                            | PERMITS 0 0           | 0<br>137<br>137<br>M2<br>0<br>0<br>0<br>0        | 0<br>538,000<br>538,000<br>VALUE<br>0<br>0<br>VALUE                   | 4 13 17 PERMITS 0 5 PERMITS 23                                           | 15,431<br>137<br>15,568<br>M2<br>0<br>906<br>906<br>M2<br>15,887<br>7,573                                                                | 32,550,000<br>1,245,000<br>33,795,000<br>VALUE<br>5,850,000<br>VALUE<br>6,474,386<br>3,477,000                                                             |
| New industrial buildings Misc. industrial (additions, improvements, etc.)  TOTAL INDUSTRIAL  INSTITUTIONAL New institutional buildings Misc. institutional (additions, improvements, etc.)  TOTAL INSTITUTIONAL  AGRICULTURAL New agricultural buildings Misc. agricultural (additions, etc.)  TOTAL AGRICULTURAL                      | 0   1   1   PERMITS   0   1   1   1     PERMITS   2   3   5     SEPTEMBER | 0<br>1,399<br>1,399<br>M2<br>0<br>1,654<br>1,654<br>M2<br>385<br>5,168<br>5,553                                | 0<br>2,000,040<br>2,000,040<br>VALUE<br>0<br>16,800,000<br>16,800,000<br>VALUE<br>173,000<br>1,900,000<br>2,073,000               | 2 5 7 7 PERMITS 0 4 4 4 PERMITS 22 9 31 2023 YEAR-            | 16,092<br>4,551<br>20,643<br>M2<br>0<br>1,654<br>1,654<br>M2<br>31,083<br>8,226 | 82,349,000<br>6,510,040<br>88,859,040<br>VALUE<br>0<br>22,849,653<br>22,849,653<br>VALUE<br>11,530,000<br>3,000,000               | PERMITS 0 0           | 0<br>137<br>137<br>137<br>M2<br>0<br>0<br>0<br>0 | 0<br>538,000<br>538,000<br>VALUE<br>0<br>0<br>VALUE<br>0<br>1,076,000 | 4 13 17 PERMITS 0 5 5 17 PERMITS 23 17 40                                | 15,431<br>137<br>15,568<br>M2<br>0<br>906<br>906<br>906<br>15,887<br>7,573<br>23,460                                                     | 32,550,000<br>1,245,000<br>33,795,000<br>VALUE<br>5,850,000<br>5,850,000<br>VALUE<br>6,474,386<br>3,477,000                                                |
| New industrial buildings Misc. industrial (additions, improvements, etc.)  TOTAL INDUSTRIAL  INSTITUTIONAL New institutional buildings Misc. institutional (additions, improvements, etc.)  TOTAL INSTITUTIONAL  AGRICULTURAL New agricultural buildings Misc. agricultural (additions, etc.)  TOTAL AGRICULTURAL  OTHER               | 0<br>1<br>1<br>PERMITS<br>0<br>1<br>1<br>PERMITS<br>2<br>3                | 0<br>1,399<br>1,399<br>M2<br>0<br>1,654<br>1,654<br>M2<br>385<br>5,168<br>5,553                                | 0<br>2,000,040<br>2,000,040<br>VALUE<br>0<br>16,800,000<br>16,800,000<br>VALUE<br>173,000<br>1,900,000                            | 2 5 7 7 PERMITS 0 4 4 4 PERMITS 22 9 31 2023 YEAR-TO-DATE     | 16,092<br>4,551<br>20,643<br>M2<br>0<br>1,654<br>1,654<br>M2<br>31,083<br>8,226 | 82,349,000<br>6,510,040<br>88,859,040<br>VALUE<br>0<br>22,849,653<br>22,849,653<br>VALUE<br>11,530,000<br>3,000,000               | PERMITS 0 0           | 0<br>137<br>137<br>137<br>M2<br>0<br>0<br>0<br>0 | 0<br>538,000<br>538,000<br>VALUE<br>0<br>0<br>VALUE<br>0<br>1,076,000 | 4 13 17 PERMITS 0 5 5 PERMITS 23 17 40 BUILDING IN                       | 15,431<br>137<br>15,568<br>M2<br>0<br>906<br>906<br>15,887<br>7,573<br>23,460                                                            | 32,550,000<br>1,245,000<br>33,795,000<br>VALUE<br>5,850,000<br>5,850,000<br>VALUE<br>6,474,386<br>3,477,000<br>9,951,386                                   |
| New industrial buildings Misc. industrial (additions, improvements, etc.)  TOTAL INDUSTRIAL  INSTITUTIONAL  New institutional buildings Misc. institutional (additions, improvements, etc.)  TOTAL INSTITUTIONAL  AGRICULTURAL  New agricultural buildings Misc. agricultural (additions, etc.)  TOTAL AGRICULTURAL  OTHER  Demolition | 0   1   1   PERMITS   0   1   1   1     PERMITS   2   3   5     SEPTEMBER | 0<br>1,399<br>1,399<br>M2<br>0<br>1,654<br>1,654<br>M2<br>385<br>5,168<br>5,553<br>2024 YEAR-<br>TO-DATE<br>53 | 0<br>2,000,040<br>2,000,040<br>VALUE<br>0<br>16,800,000<br>16,800,000<br>VALUE<br>173,000<br>1,900,000<br>2,073,000               | 2 5 7 7 PERMITS 0 4 4 PERMITS 22 9 31 2023 YEAR-TO-DATE 48    | 16,092<br>4,551<br>20,643<br>M2<br>0<br>1,654<br>1,654<br>M2<br>31,083<br>8,226 | 82,349,000<br>6,510,040<br>88,859,040<br>VALUE<br>0<br>22,849,653<br>22,849,653<br>VALUE<br>11,530,000<br>3,000,000               | PERMITS 0 0           | 0<br>137<br>137<br>137<br>M2<br>0<br>0<br>0<br>0 | 0<br>538,000<br>538,000<br>VALUE<br>0<br>0<br>VALUE<br>0<br>1,076,000 | ## 4                                                                     | 15,431<br>137<br>15,568<br>M2<br>0<br>906<br>906<br>M2<br>15,887<br>7,573<br>23,460<br>ISPECTIONS<br>TEMBER 2024                         | 32,550,000<br>1,245,000<br>33,795,000<br>VALUE<br>5,850,000<br>VALUE<br>6,474,386<br>3,477,000<br>9,951,386                                                |
| New industrial buildings Misc. industrial (additions, improvements, etc.)  TOTAL INDUSTRIAL  INSTITUTIONAL  New institutional buildings Misc. institutional (additions, improvements, etc.)  TOTAL INSTITUTIONAL  AGRICULTURAL  New agricultural buildings  Misc. agricultural (additions, etc.)  TOTAL AGRICULTURAL  OTHER            | 0   1   1   PERMITS   0   1   1   1     PERMITS   2   3   5     SEPTEMBER | 0<br>1,399<br>1,399<br>M2<br>0<br>1,654<br>1,654<br>M2<br>385<br>5,168<br>5,553                                | 0<br>2,000,040<br>2,000,040<br>VALUE<br>0<br>16,800,000<br>16,800,000<br>VALUE<br>173,000<br>1,900,000<br>2,073,000               | 2 5 7 7 PERMITS 0 4 4 4 PERMITS 22 9 31 2023 YEAR-TO-DATE     | 16,092<br>4,551<br>20,643<br>M2<br>0<br>1,654<br>1,654<br>M2<br>31,083<br>8,226 | 82,349,000<br>6,510,040<br>88,859,040<br>VALUE<br>0<br>22,849,653<br>22,849,653<br>VALUE<br>11,530,000<br>3,000,000               | PERMITS 0 0           | 0<br>137<br>137<br>137<br>M2<br>0<br>0<br>0<br>0 | 0<br>538,000<br>538,000<br>VALUE<br>0<br>0<br>VALUE<br>0<br>1,076,000 | ## 4                                                                     | 15,431<br>137<br>15,568<br>M2<br>0<br>906<br>906<br>15,887<br>7,573<br>23,460<br>ISPECTIONS<br>TEMBER 2024<br>EAR-TO-DATE                | 32,550,000<br>1,245,000<br>33,795,000<br>VALUE<br>5,850,000<br>5,850,000<br>VALUE<br>6,474,386<br>3,477,000<br>9,951,386                                   |
| New industrial buildings Misc. industrial (additions, improvements, etc.)  TOTAL INDUSTRIAL  INSTITUTIONAL  New institutional buildings Misc. institutional (additions, improvements, etc.)  TOTAL INSTITUTIONAL  AGRICULTURAL  New agricultural buildings Misc. agricultural (additions, etc.)  TOTAL AGRICULTURAL  OTHER  Demolition | 0   1   1   PERMITS   0   1   1   1     PERMITS   2   3   5     SEPTEMBER | 0<br>1,399<br>1,399<br>M2<br>0<br>1,654<br>1,654<br>M2<br>385<br>5,168<br>5,553<br>2024 YEAR-<br>TO-DATE<br>53 | 0<br>2,000,040<br>2,000,040<br>VALUE<br>0<br>16,800,000<br>16,800,000<br>VALUE<br>173,000<br>1,900,000<br>2,073,000               | 2 5 7 7 PERMITS 0 4 4 PERMITS 22 9 31 2023 YEAR-TO-DATE 48    | 16,092<br>4,551<br>20,643<br>M2<br>0<br>1,654<br>1,654<br>M2<br>31,083<br>8,226 | 82,349,000<br>6,510,040<br>88,859,040<br>VALUE<br>0<br>22,849,653<br>22,849,653<br>VALUE<br>11,530,000<br>3,000,000               | PERMITS 0 0           | 0<br>137<br>137<br>137<br>M2<br>0<br>0<br>0<br>0 | 0<br>538,000<br>538,000<br>VALUE<br>0<br>0<br>VALUE<br>0<br>1,076,000 | ## 4                                                                     | 15,431<br>137<br>15,568<br>M2<br>0<br>906<br>906<br>M2<br>15,887<br>7,573<br>23,460<br>ISPECTIONS<br>TEMBER 2024                         | 32,550,000<br>1,245,000<br>33,795,000<br>VALUE<br>0<br>5,850,000<br>5,850,000<br>VALUE<br>6,474,386<br>3,477,000                                           |
| New industrial buildings Misc. industrial (additions, improvements, etc.)  TOTAL INDUSTRIAL  INSTITUTIONAL  New institutional buildings Misc. institutional (additions, improvements, etc.)  TOTAL INSTITUTIONAL  AGRICULTURAL  New agricultural buildings Misc. agricultural (additions, etc.)  TOTAL AGRICULTURAL  OTHER  Demolition | 0 1 1 1 PERMITS 0 1 1 PERMITS 2 3 5 SEPIEMBER 2024 5 2                    | 0<br>1,399<br>1,399<br>M2<br>0<br>1,654<br>1,654<br>M2<br>385<br>5,168<br>5,553<br>2024 YEAR-<br>TO-DATE<br>53 | 0<br>2,000,040<br>2,000,040<br>VALUE<br>0<br>16,800,000<br>VALUE<br>173,000<br>1,900,000<br>2,073,000<br>SEPTEMBER 2023<br>3<br>3 | 2 5 7 7 PERMITS 0 4 4 PERMITS 22 9 31 2023 YEAR-TO-DATE 48 32 | 16,092<br>4,551<br>20,643<br>M2<br>0<br>1,654<br>1,654<br>M2<br>31,083<br>8,226 | 82,349,000<br>6,510,040<br>88,859,040<br>VALUE<br>0<br>22,849,653<br>22,849,653<br>VALUE<br>11,530,000<br>3,000,000<br>14,530,000 | PERMITS 0 0           | 0<br>137<br>137<br>137<br>M2<br>0<br>0<br>0<br>0 | 0<br>538,000<br>538,000<br>VALUE<br>0<br>0<br>1,076,000<br>1,076,000  | 4 13 17 PERMITS 0 5 5 PERMITS 23 17 40 BUILDING IN SEP 2024 Y SEP 2023 Y | 15,431<br>137<br>15,568<br>M2<br>0<br>906<br>906<br>15,887<br>7,573<br>23,460<br>ISPECTIONS<br>TEMBER 2024<br>EAR-TO-DATE<br>TEMBER 2023 | 32,550,000<br>1,245,000<br>33,795,000<br>VALUE<br>5,850,000<br>5,850,000<br>VALUE<br>6,474,386<br>3,477,000<br>9,951,386<br>581<br>6,208<br>1,106<br>7,648 |