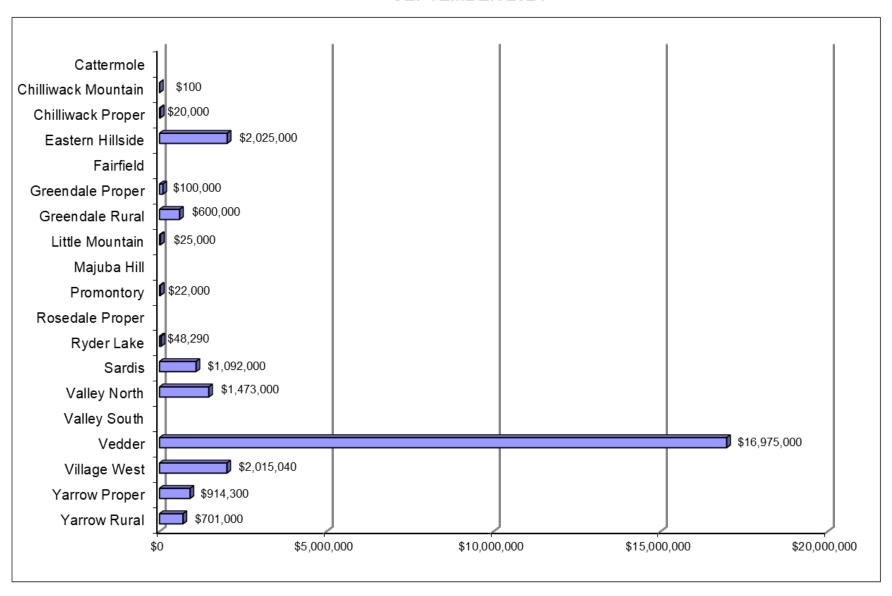

## CITY OF CHILLIWACK - MUN. DEV. BLDG PERMITS - MONTH-END REPORT - NEIGHBOURHOODS

|                     |         | SEPTEME | BER 2024     | 2024 YEAR-TO-DATE |       |               |  |
|---------------------|---------|---------|--------------|-------------------|-------|---------------|--|
|                     | Permits | Units   | Value        | Permits           | Units | Value         |  |
| Cattermole          |         |         |              | 0                 | 0     |               |  |
| Chilliwack Mountain | 1       | 0       | \$100        | 9                 | 11    | \$3,914,300   |  |
| Chilliwack Proper   | 4       | 0       | \$20,000     | 108               | 188   | \$52,181,648  |  |
| Eastern Hillside    | 4       | 6       | \$2,025,000  | 21                | 29    | \$10,367,060  |  |
| Fairfield           |         |         |              | 12                | 2     | \$670,000     |  |
| Greendale Proper    | 1       | 0       | \$100,000    | 4                 | 0     | \$374,020     |  |
| Greendale Rural     | 1       | 0       | \$600,000    | 20                | 1     | \$3,996,000   |  |
| Little Mountain     | 2       | 0       | \$25,000     | 8                 | 2     | \$1,950,445   |  |
| Majuba Hill         |         |         |              | 6                 | 2     | \$941,720     |  |
| Promontory          | 1       | 1       | \$22,000     | 20                | 10    | \$2,889,759   |  |
| Rosedale Proper     |         |         |              | 4                 | 1     | \$403,000     |  |
| Ryder Lake          | 2       | 1       | \$48,290     | 11                | 4     | \$1,581,290   |  |
| Sardis              | 6       | 0       | \$1,092,000  | 79                | 143   | \$36,052,356  |  |
| Valley North        | 6       | 0       | \$1,473,000  | 31                | 3     | \$89,832,500  |  |
| Valley South        |         |         |              | 12                | 3     | \$4,571,154   |  |
| Vedder              | 4       | 0       | \$16,975,000 | 38                | 59    | \$45,574,080  |  |
| Village West        | 2       | 0       | \$2,015,040  | 19                | 0     | \$3,936,775   |  |
| Yarrow Proper       | 5       | 3       | \$914,300    | 19                | 7     | \$3,490,400   |  |
| Yarrow Rural        | 2       | 1       | \$701,000    | 15                | 4     | \$3,516,000   |  |
| Other               |         |         |              | 1                 | 0     |               |  |
| TOTALS              | 41      | 12      | \$26,010,730 | 437               | 469   | \$266,242,507 |  |