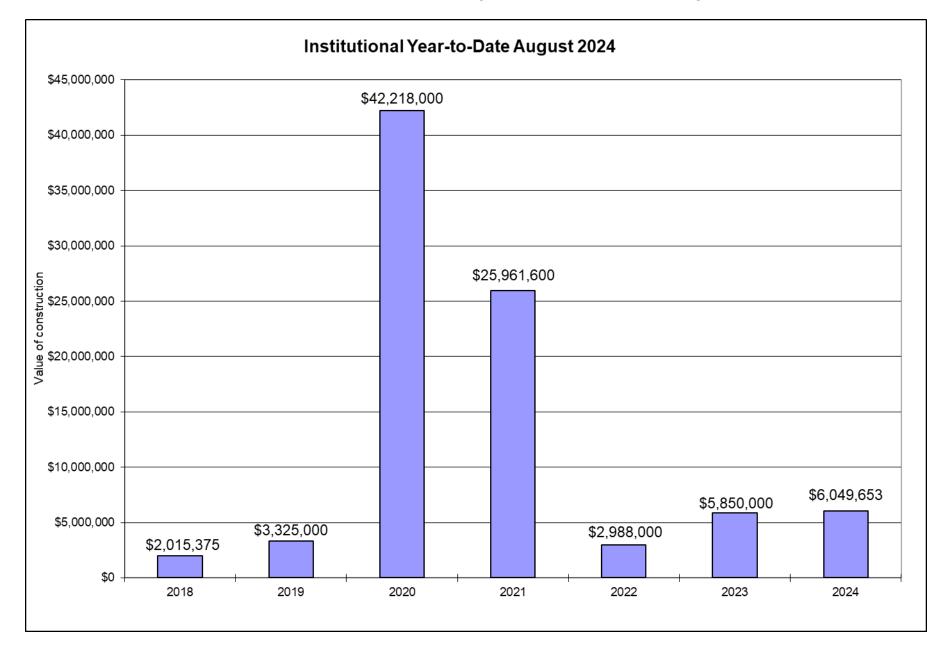

## **BUILDING PERMITS - August 2024**

| RESIDENTIAL     PERMITS     UNITS     VALUE     PERMIT                                                                                                                                                                                                                                                                                                                                                                                                                                               |                   |                  |         |           |            |         | Augu       |            |         |               |           |               |                                                     |
|------------------------------------------------------------------------------------------------------------------------------------------------------------------------------------------------------------------------------------------------------------------------------------------------------------------------------------------------------------------------------------------------------------------------------------------------------------------------------------------------------------------------------------------------------------------------------------------------------------------------------------------------------------------------------------------------------------------------------------------------------------------------------------------------------------------------------------------------------------------------------------------------------------------------------------------------------------------------------------------------------------------------------------------------------------------------------------------------------------------------------------------------------------------------------------------------------------------------------------------------------------------------------------------------------------------------------------------------------------------------------------------------------|-------------------|------------------|---------|-----------|------------|---------|------------|------------|---------|---------------|-----------|---------------|-----------------------------------------------------|
| New single family (he simple)   S   S   1,420,000   36   21,872,4   6   7   2,930,00   42     New single family (he simple)   1   2   660,000   20   38   8,875,000   2   4   80,000   20   0   0   0   0   0   0   0   0   0   0   0   0   0   0   0   0   0   0   0   0   0   0   0   0   0   0   0   0   0   0   0   0   0   0   0   0   0   0   0   0   0   0   0   0   0   0   0   0   0   0   0   0   0   0   0   0   0   0   0   0   0   0   0   0   0   0   0   0   0   0   0   0   0   0   0   0   0   0   0   0   0   0   0   0   0   0   0   0   0   0   0                                                                                                                                                                                                                                                                                                                                                                                                                                                                                                                                                                                                                                                                                                                                                                                                                                | TO-DATE           | 2023 YEAR TO-D/  |         | 23        | AUGUST 202 |         | -DATE      | 24 YEAR-TO | 20      | 24            | AUGUST 20 |               |                                                     |
| New arging family (strata)     Image family (stra)     Image family (stra) | S VALUE           | UNITS            | PERMITS | VALUE     | UNITS      | PERMITS | VALUE      | UNITS      | PERMITS | VALUE         | UNITS     | PERMITS       | RESIDENTIAL                                         |
| First Nations Lease   0   0   0   0   0   0   0   0   0   0   0   0   0   0   0   0   0   0   0   0   0   0   0   0   0   0   0   0   0   0   0   0   0   0   0   0   0   0   0   0   0   0   0   0   0   0   0   0   0   0   0   0   0   0   0   0   0   0   0   0   0   0   0   0   0   0   0   0   0   0   0   0   0   0   0   0   0   0   0   0   0   0   0   0   0   0   0   0   0   0   0   0   0   0   0   0   0   0   0   0   0   0   0   0   0   0   0   0   0   0   0   0   0   0   0   0   0                                                                                                                                                                                                                                                                                                                                                                                                                                                                                                                                                                                                                                                                                                                                                                                                                                                                                              | 53 26,286,78      | 53               | 42      | 2,950,000 | 7          | 6       | 21,817,214 | 58         | 39      | 1,420,000     | 5         | 3             | New single family (fee simple)                      |
| New 2 family duplex (strata)     1     2     66000     0     0     0     0     0     0     0     0     0     0     0     0     0     0     0     0     0     0     0     0     0     0     0     0     0     0     0     0     0     0     0     0     0     0     0     0     0     0     0     0     0     0     0     0     0     0     0     0     0     0     0     0     0     0     0     0     0     0     0     0     0     0     0     0     0     0     0     0     0     0     0     0     0     0     0     0     0     0     0     0     0     0     0     0     0     0     0     0     0     0     0     0     0     0     0     0     0     0     0     0     0     <                                                                                                                                                                                                                                                                                                                                                                                                                                                                                                                                                                                                                                                                                                               | 52 14,045,00      | 52               | 29      | 850,000   | 4          | 2       | 8,875,000  | 36         | 20      | 600,000       | 2         | 1             | New single family (strata)                          |
| New 2 annue duplex (strata)     0     0     0     0     0     0     0     0     0     0     0     0     0     0     0     0     0     0     0     0     0     0     0     0     0     0     0     0     0     0     0     0     0     0     0     0     0     0     0     0     0     0     0     0     0     0     0     0     0     0     0     0     0     0     0     0     0     0     0     0     0     0     0     0     0     0     0     0     0     0     0     0     0     0     0     0     0     0     0     0     0     0     0     0     0     0     0     0     0     0     0     0     0     0     0     0     0     0     0     0     0     0     0     0     0<                                                                                                                                                                                                                                                                                                                                                                                                                                                                                                                                                                                                                                                                                                                   | 0                 | 0                | 0       | 0         | 0          | 0       | 0          | 0          | 0       | 0             | 0         | 0             | First Nations Lease                                 |
| New 2 pamily duplex (strata)     0     0     0     0     0     0     0     0     0     0     0     0     0     0     0     0     0     0     0     0     0     0     0     0     0     0     0     0     0     0     0     0     0     0     0     0     0     0     0     0     0     0     0     0     0     0     0     0     0     0     0     0     0     0     0     0     0     0     0     0     0     0     0     0     0     0     0     0     0     0     0     0     0     0     0     0     0     0     0     0     0     0     0     0     0     0     0     0     0     0     0     0     0     0     0     0     0     0     0     0     0     0     0     0                                                                                                                                                                                                                                                                                                                                                                                                                                                                                                                                                                                                                                                                                                                         | 0                 | 0                | 0       | 0         | 0          | 0       | 690,000    | 2          | 1       | 690,000       | 2         | 1             | New 2 family duplex (fee simple)                    |
| New conhouses     0     0     0     0     0     0     0     0     0     0     0     0     0     0     0     0     0     0     0     0     0     0     0     0     0     0     0     0     0     0     0     0     0     0     0     0     0     0     0     0     0     0     0     0     0     0     0     0     0     0     0     0     0     0     0     0     0     0     0     0     0     0     0     0     0     0     0     0     0     0     0     0     0     0     0     0     0     0     0     0     0     0     0     0     0     0     0     0     0     0     0     0     0     0     0     0     0     0     0     0     0     0     0     0     0     <                                                                                                                                                                                                                                                                                                                                                                                                                                                                                                                                                                                                                                                                                                                            | 0                 | 0                | 0       | 0         | 0          | 0       | 0          | 0          | 0       | 0             | 0         | 0             |                                                     |
| New apartments   0   0   0   6   321   682,00,0   0   0   0   0   0   0   0   0   0   0   0   0   0   0   0   0   0   0   0   0   0   0   0   0   0   0   0   0   0   0   0   0   0   0   0   0   0   0   0   0   0   0   0   0   0   0   0   0   0   0   0   0   0   0   0   0   0   0   0   0   0   0   0   0   0   0   0   0   0   0   0   0   0   0   0   0   0   0   0   0   0   0   0   0   0   0   0   0   0   0   0   0   0   0   0   0   0   0   0   0   0   0   0   0   0   0   0   0   0   0   0 <td>24 6,387,22</td> <td>24</td> <td>8</td> <td>0</td> <td>0</td> <td>0</td> <td>3,768,820</td> <td>16</td> <td>4</td> <td>0</td> <td>0</td> <td>0</td> <td></td>                                                                                                                                                                                                                                                                                                                                                                                                                                                                                                                                                                                                                                                                                                                        | 24 6,387,22       | 24               | 8       | 0         | 0          | 0       | 3,768,820  | 16         | 4       | 0             | 0         | 0             |                                                     |
| Mobile / manufactured homes   2   2   610,000   4   4   1,088,000   0   0   0   0   0   0   0   0   0   0   0   0   0   0   0   0   0   0   0   0   0   0   0   0   0   0   0   0   0   0   0   0   0   0   0   0   0   0   0   0   0   0   0   0   0   0   0   0   0   0   0   0   0   0   0   0   0   0   0   0   0   0   0   0   0   0   0   0   0   0   0   0   0   0   0   0   0   0   0   0   0   0   0   0   0   0   0   0   0   0   0   0   0   0   0   0   0   0   0   0   0   0   0   0   0   0   0   0   0   0 </td <td>206 41,500,00</td> <td>206</td> <td>3</td> <td>0</td> <td>0</td> <td>0</td> <td></td> <td>321</td> <td>6</td> <td>0</td> <td>0</td> <td>0</td> <td>New apartments</td>                                                                                                                                                                                                                                                                                                                                                                                                                                                                                                                                                                                                                                                                                            | 206 41,500,00     | 206              | 3       | 0         | 0          | 0       |            | 321        | 6       | 0             | 0         | 0             | New apartments                                      |
| Secondary suites, TADS, etc.     0     0     0     0     1     1     1,686,800     113     3     12,23,327     2.8     0     0     0     0       Miscellaneous residential     TOTAL RESIDENTIAL     21     12     5,018,860     113     8     12,23,327     2.8     0     0     0     0     0     0     0     0     0     0     0     0     0     0     0     0     0     0     0     0     0     0     0     0     0     0     0     0     0     0     0     0     0     0     0     0     0     0     0     0     0     0     0     0     0     0     0     0     0     0     0     0     0     0     0     0     0     0     0     0     0     0     0     0     0     0     0     0     0     0     0     0     0     0     0                                                                                                                                                                                                                                                                                                                                                                                                                                                                                                                                                                                                                                                                   | 1 300,000         | ı 1 <sup>'</sup> | 1       | 0         | 0          | 0       |            | 4          | 4       | 610.000       | 2         | 2             |                                                     |
| Miscellaneous residential   14   1   1888.860   113   8   12.233.927   2.65   3   2.386.500   144     COMMERCIAL   PERMITS   M2   VALUE                                                                                                                                                                                                                                                                                                                                                                                                                                                                                                                                                                                                                 | 0                 | 0                | 0       | 0         | 0          | 0       |            | 12         | 12      | 0             | 0         | 0             |                                                     |
| TOTAL RESIDENTIAL     21     5.018,860     199     457     117,915,161     34     14     6,186,500     231     3       COMMERCIAL<br>New commercial buildings     PERMITS     M2     VALUE                                                                                                                                                                                                                                                                                                                                                                                                                                                                                   | 17 15,722,130     | 17               | 148     | 2,386,500 | 3          | 26      |            | 8          | 113     | 1,698,860     | 1         | 14            | -                                                   |
| COMMERCIAL<br>New commercial buildings     PERMITS     M2     VALUE     PERMITS     M2     VALUE <t< td=""><td>353 104,241,13</td><td>353</td><td>231</td><td></td><td>14</td><td>34</td><td></td><td>457</td><td></td><td></td><td>12</td><td>21</td><td></td></t<>                                                                                                                                                                                                                                                                                                                  | 353 104,241,13    | 353              | 231     |           | 14         | 34      |            | 457        |         |               | 12        | 21            |                                                     |
| New commercial buildings     0     0     0     3     815     660,000     1     856     2.018,150     5     6.6       Misc. commercial (additions, improvements, etc.)     4     0     4450,00     51     0     15.901,100     8     0     2.755,000     51       Commercial (additions, improvements, etc.)     8     0     538,975     93     815     16,990,963     14     856     2.018,150     6.6       INDUSTRIAL     PERMITS     M2     VALUE     PERMITS                                                                                                                                                                                                                                                                                                                                                                                                                                                                                  |                   |                  |         |           |            |         |            |            |         |               |           |               |                                                     |
| Misc. commercial (additions, improvements, etc.)   4   0   4495,000   51   0   15,901,00   8   0   2,755,000   51     Commercial Signs   A   0   349,000   51   0   15,901,000   8   0   2,755,000   51     INDUSTRIAL   PERNITS   M2   VALUE   PERNITS   M2 <t< td=""><td>VALUE</td><td>M2</td><td>PERMITS</td><td>VALUE</td><td>M2</td><td>PERMITS</td><td>VALUE</td><td>M2</td><td>PERMITS</td><td>VALUE</td><td>M2</td><td>PERMITS</td><td></td></t<>                                                                                                                                                                                                                                                                                                                                                                                                                  | VALUE             | M2               | PERMITS | VALUE     | M2         | PERMITS | VALUE      | M2         | PERMITS | VALUE         | M2        | PERMITS       |                                                     |
| Commercial Signs     4     0     41,975     39     0     389,663     5     0     44,277     53       TOTAL COMMERCIAL     8     0     536,975     93     815     16,990,963     14     856     4,817,427     109     6,52       INDUSTRIAL     PERMITS     M2     VALUE     PERMITS <td>6,807 23,308,63</td> <td>6,807</td> <td>5</td> <td>2,018,150</td> <td>856</td> <td>1</td> <td>660,000</td> <td>815</td> <td>3</td> <td>0</td> <td>0</td> <td>0</td> <td></td>                                                                                                                                                                                                                                                                                                                            | 6,807 23,308,63   | 6,807            | 5       | 2,018,150 | 856        | 1       | 660,000    | 815        | 3       | 0             | 0         | 0             |                                                     |
| TOTAL COMMERCIAL     8     0     536,975     93     815     16,950,963     14     856     4,817,427     109     6,6       INDUSTRIAL<br>New industrial buildings     1     14,220     79,149,000     2     16,022     82,349,000     0     0     0     0     1     16,022     82,349,000     0     0     0     0     1     16,022     82,349,000     0     0     0     0     1     16,022     82,349,000     0     0     0     0     1     16,022     82,349,000     0     0     0     0     0     0     0     0     1     15,4       Misc. industrial buildings     1     14,220     79,149,000     6     19,244     86,859,000     0     0     0     0     0     0     0     0     0     0     0     0     0     0     0     0     0     0     0     0     0     0     0     0     0     0     0     0     0                                                                                                                                                                                                                                                                                                                                                                                                                                                                                                                                                                                       | 0 14,474,60       | 0                | 51      | 2,755,000 | 0          | 8       | 15,901,100 | 0          | 51      | ,             | 0         | 4             |                                                     |
| INDUSTRIAL<br>New industrial buildings     PERMITS     M2     VALUE     PERMITS     M2     VALUE <t< td=""><td>0 512,80</td><td>0</td><td></td><td>44,277</td><td>0</td><td>5</td><td>389,863</td><td>0</td><td></td><td></td><td>0</td><td>4</td><td></td></t<>                                                                                                                                                                                                                                                                                                                      | 0 512,80          | 0                |         | 44,277    | 0          | 5       | 389,863    | 0          |         |               | 0         | 4             |                                                     |
| New industrial buildings     1     14,220     79,149,000     2     16,092     82,349,000     0     0     0     11       Misc. industrial (additions, improvements, etc.)     0     0     0     0     0     4     3,152     4,510,000     0     0     0     0     11       Misc. industrial (additions, improvements, etc.)     PERMITS     M2     VALUE     PERMITS     M2                                                                                                                                                                                                                                                                                                                                                                                                                                                                                 | 6,807 38,296,03   | 6,807            | 109     | 4,817,427 | 856        | 14      | 16,950,963 | 815        | 93      | 536,975       | 0         | 8             | TOTAL COMMERCIAL                                    |
| New industrial buildings     1     14,220     79,149,000     2     16,092     82,349,000     0     0     0     11       Misc. industrial (additions, improvements, etc.)     0     0     0     0     0     0     4     3,152     4,510,000     0     0     0     0     11       Misc. industrial (additions, improvements, etc.)     0     14,220     79,149,000     6     19,244     86,653,000     0     0     0     0     15,4       INSTITUTIONAL     PERMITS     M2     VALUE     PER                                                                                                                                                                                                                                                                                                                                                                                                                                                                                     | VALUE             | M2               | PERMITS | VALUE     | M2         | PERMITS | VALUE      | M2         | PERMITS | VALUE         | M2        | PERMITS       | INDUSTRIAL                                          |
| TOTAL INDUSTRIAL     1     14,220     79,149,000     6     19,244     86,859,000     0     0     0     15     15,44       INSTITUTIONAL<br>New institutional buildings     0     0     0     0     0     0     0     0     0     0     0     0     0     0     0     0     0     0     0     0     0     0     0     0     0     0     0     0     0     0     0     0     0     0     0     0     0     0     0     0     0     0     0     0     0     0     0     0     0     0     0     0     0     0     0     0     0     0     0     0     0     0     0     0     0     0     0     0     0     0     0     0     0     0     0     0     0     0     0     0     0     0     0     0     0     0     0     0     <                                                                                                                                                                                                                                                                                                                                                                                                                                                                                                                                                                                                                                                                         |                   | 15,431           | 4       | 0         | 0          | 0       |            | 16,092     | 2       |               | 14,220    | 1             |                                                     |
| INSTITUTIONAL<br>New institutional buildings     PERMITS     M2     VALUE                                                                                                                                                                                                                                                                                                                                                                                                                                                                                | 0 707,000         | 0                | 11      | 0         | 0          | 0       | 4,510,000  | 3,152      | 4       | 0             | 0         | 0             | Misc. industrial (additions, improvements, etc.)    |
| New institutional buildings     0     0     0     0     0     0     0     0     0     0     0     0     0     0     0     0     0     0     0     0     0     0     0     0     0     0     0     0     0     0     0     0     0     0     0     0     0     0     0     0     0     0     0     0     0     0     0     0     0     0     0     0     0     0     0     0     0     0     0     0     0     0     0     0     0     0     0     0     0     0     0     0     0     0     0     0     0     0     0     0     0     0     0     0     0     0     0     0     0     0     0     0     0     0     0     0     0     0     0     0     0     0     0     0     0<                                                                                                                                                                                                                                                                                                                                                                                                                                                                                                                                                                                                                                                                                                                   | 5,431 33,257,00   | 15,431           | 15      | 0         | 0          | 0       | 86,859,000 | 19,244     | 6       | 79,149,000    | 14,220    | 1             | TOTAL INDUSTRIAL                                    |
| New institutional buildings     0     0     0     0     0     0     0     0     0     0     0     0     0     0     0     0     0     0     0     0     0     0     0     0     0     0     0     0     0     0     0     0     0     0     0     0     0     0     0     0     0     0     0     0     0     0     0     0     0     0     0     0     0     0     0     0     0     0     0     0     0     0     0     0     0     0     0     0     0     0     0     0     0     0     0     0     0     0     0     0     0     0     0     0     0     0     0     0     0     0     0     0     0     0     0     0     0     0     0     0     0     0     0     0     0<                                                                                                                                                                                                                                                                                                                                                                                                                                                                                                                                                                                                                                                                                                                   | VALUE             | M2               | PERMITS | VALUE     | M2         | PERMITS | VALUE      | M2         | PERMITS | VALUE         | M2        | PERMITS       | INSTITUTIONAL                                       |
| TOTAL INSTITUTIONAL     0     0     0     0     3     0     6,049,653     0     0     0     5     5       AGRICULTURAL<br>New agricultural buildings     PERMITS     M2     VALUE     PERMITS     VAU                                                                                                                                                                                                                                                                                                                                                                                                                                                                                                     | 0                 | 0                | 0       | 0         | 0          | 0       | 0          | 0          | 0       | 0             | 0         | 0             |                                                     |
| TOTAL INSTITUTIONAL     0     0     0     0     3     0     6,049,653     0     0     0     5     5       AGRICULTURAL<br>New agricultural buildings     PERMITS     M2     VALUE     PERMITS     VAU                                                                                                                                                                                                                                                                                                                                                                                                                                                                                                     | 906 5,850,000     | 906              | 5       | 0         | 0          | 0       | 6,049,653  | 0          | 3       | 0             | 0         | 0             | Misc. institutional (additions, improvements, etc.) |
| New agricultural buildings     0     0     0     0     203,698     11,357,000     3     1,685     1,000,000     23     15,6       Misc. agricultural (additions, etc.)     1     521     140,000     26     3,058     1,100,000     3     401     155,000     13     5,8       TOTAL AGRICULTURAL     1     521     140,000     26     33,756     12,457,000     6     2,086     1,155,000     36     21,7       OTHER     August 2024     2024 YEAR-<br>TO-DATE     August 2023     2023 YEAR-<br>TO-DATE     2023 YEAR-<br>TO-                                                                                                                                                                 | 906 5,850,000     | 906              | 5       | 0         | 0          | 0       | 6,049,653  | 0          | 3       | 0             | 0         | 0             | TOTAL INSTITUTIONAL                                 |
| New agricultural buildings     0     0     0     0     200     30,698     11,357,000     3     1,685     1,000,000     23     15,6       Misc. agricultural (additions, etc.)     1     521     140,000     26     3,058     1,100,000     3     401     155,000     13     5,6       TOTAL AGRICULTURAL     1     521     140,000     26     33,756     12,457,000     6     2,086     1,155,000     38     21,7       OTHER     August 2024     2024 YEAR-<br>TO-DATE     August 2023     2023 YEAR-<br>TO-DATE                                                                                                                                                                                | VALUE             | M2               | DEDMITS |           | M2         | DEDMITS |            | M2         | DEDMITS |               | M2        | DEDMITS       |                                                     |
| Misc. agricultural (additions, etc.)   1   521   140,000   6   3,058   1,100,000   3   401   155,000   13   5,8     TOTAL AGRICULTURAL   1   521   140,000   26   33,756   12,457,000   6   2,086   1,155,000   13   5,8     OTHER   AUGUST 2024   2024 YEAR-<br>TO-DATE   AUGUST 2023   2023 YEAR-<br>TO-DATE   TO-DATE   AUGUST 2023   EVENTION STOCK                                                                                                                                                                                                                                                                                                                     |                   |                  |         |           |            | 3       |            |            |         | 0             | 0         |               |                                                     |
| TOTAL AGRICULTURAL     1     521     140,000     26     33,756     12,457,000     6     2,086     1,155,000     36     21,7       OTHER     AUGUST 2024     2024 YEAR-<br>TO-DATE     AUGUST 2023     2023 YEAR-<br>TO-DATE     TO-DATE     AUGUST 2023     TO-DATE     AUGUST 2023     TO-DATE     AUGUST 2023     TO-DATE     AUGUST 2023                                                                                                                                                                                                                                                                          |                   |                  |         |           |            | 3       |            |            | 20      | 140 000       | 521       | 1             |                                                     |
| OTHER AUGUST 2024 2024 YEAR-<br>TO-DATE AUGUST 2023 Z023 YEAR-<br>TO-DATE   Demolition 5 48 7 45   Service Permits 4 21 10 29                                                                                                                                                                                                                                                                                                                                                                                                                                                                                                                                                                                                                                                                                                                                                                                                                                                                                                                                                                                                                                                                                                                                                                                                                                                                        |                   |                  | _       |           |            | 6       |            |            | 26      |               |           | 1             |                                                     |
| OTHERAUGUST 2024TO-DATEAUGUST 2023TO-DATEBUILDING INSPECTIONSDemolition5487456000000000000000000000000000000000000                                                                                                                                                                                                                                                                                                                                                                                                                                                                                                                                                                                                                                                                                                                                                                                                                                                                                                                                                                                                                                                                                                                                                                                                                                                                                   | ,,                |                  |         | .,,       | _,         |         | ,,         |            |         | ,             | -         |               |                                                     |
| Demolition   5   48   7   45     Service Permits   4   21   10   29   2024 YEAR-TO-DA     AUGUST 20   AUGUST 20   AUGUST 20   AUGUST 20                                                                                                                                                                                                                                                                                                                                                                                                                                                                                                                                                                                                                                                                                                                                                                                                                                                                                                                                                                                                                                                                                                                                                                                                                                                              | NS                | SPECTIONS        |         |           |            |         |            |            |         | ALIGUIST 2023 |           | ALIGUIST 2024 | OTHER                                               |
| Service Permits   4   21   10   29     AUGUST 20   AUGUST 20   AUGUST 20                                                                                                                                                                                                                                                                                                                                                                                                                                                                                                                                                                                                                                                                                                                                                                                                                                                                                                                                                                                                                                                                                                                                                                                                                                                                                                                             |                   |                  |         |           |            |         |            |            |         | 7             |           | 5             | -                                                   |
| AUGUST 20                                                                                                                                                                                                                                                                                                                                                                                                                                                                                                                                                                                                                                                                                                                                                                                                                                                                                                                                                                                                                                                                                                                                                                                                                                                                                                                                                                                            |                   |                  |         |           |            |         |            |            |         | 10            |           | 4             |                                                     |
|                                                                                                                                                                                                                                                                                                                                                                                                                                                                                                                                                                                                                                                                                                                                                                                                                                                                                                                                                                                                                                                                                                                                                                                                                                                                                                                                                                                                      |                   | AUGUST 2023      |         |           |            |         |            | 1          |         | 10            | <u> </u>  |               |                                                     |
| 2023 YEAR-TO-DA                                                                                                                                                                                                                                                                                                                                                                                                                                                                                                                                                                                                                                                                                                                                                                                                                                                                                                                                                                                                                                                                                                                                                                                                                                                                                                                                                                                      |                   |                  |         |           |            |         |            |            |         |               |           |               |                                                     |
|                                                                                                                                                                                                                                                                                                                                                                                                                                                                                                                                                                                                                                                                                                                                                                                                                                                                                                                                                                                                                                                                                                                                                                                                                                                                                                                                                                                                      | 2023 YEAR TO-DATE |                  |         |           |            | ATE     |            |            | 24      |               |           |               |                                                     |
| PERMITS UNITS VALUE PERMITS UNITS VALUE PERMITS UNITS VALUE                                                                                                                                                                                                                                                                                                                                                                                                                                                                                                                                                                                                                                                                                                                                                                                                                                                                                                                                                                                                                                                                                                                                                                                                                                                                                                                                          |                   |                  |         |           |            | PERMITS |            |            |         |               |           | PERMITS       |                                                     |
| MONTH-END TOTALS 40 12 84,844,835 396 457 240,231,777 71 14 12,158,927 470 353                                                                                                                                                                                                                                                                                                                                                                                                                                                                                                                                                                                                                                                                                                                                                                                                                                                                                                                                                                                                                                                                                                                                                                                                                                                                                                                       | 190,519,558       |                  |         |           |            |         |            |            |         |               |           |               | MONTH-END TOTALS                                    |