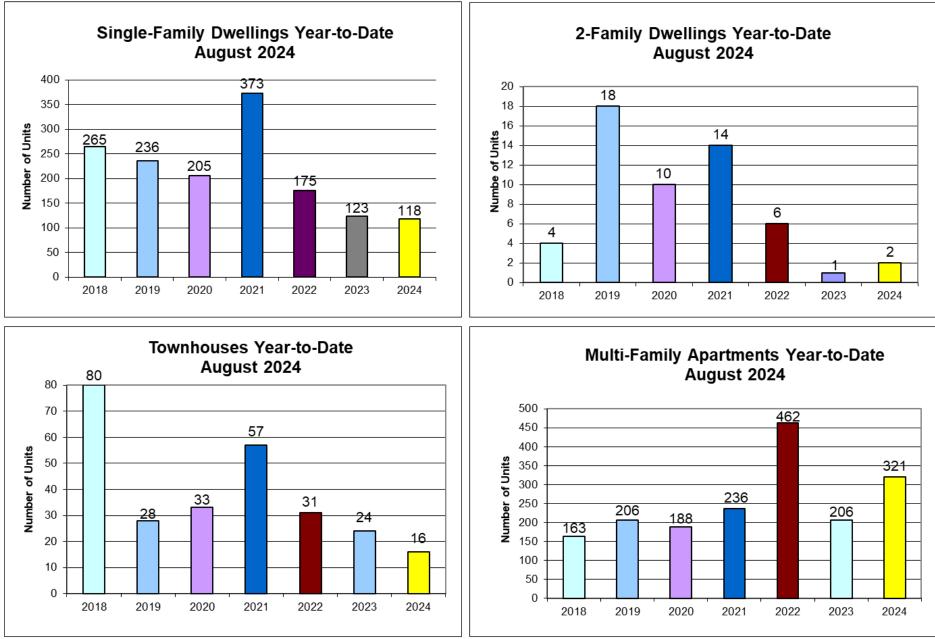

## **BUILDING PERMITS - August 2024**

| RESIDENTIAL     PERMITS     UNITS     VALUE     PERMIT                                                                                                                                                                                                                                                                                                                                                                                                                                               |                   |                  |         |           |            |         | Augu       |            |         |               |           |               |                                                     |
|------------------------------------------------------------------------------------------------------------------------------------------------------------------------------------------------------------------------------------------------------------------------------------------------------------------------------------------------------------------------------------------------------------------------------------------------------------------------------------------------------------------------------------------------------------------------------------------------------------------------------------------------------------------------------------------------------------------------------------------------------------------------------------------------------------------------------------------------------------------------------------------------------------------------------------------------------------------------------------------------------------------------------------------------------------------------------------------------------------------------------------------------------------------------------------------------------------------------------------------------------------------------------------------------------------------------------------------------------------------------------------------------------|-------------------|------------------|---------|-----------|------------|---------|------------|------------|---------|---------------|-----------|---------------|-----------------------------------------------------|
| New single family (he simple)   S   S   1,420,000   36   21,872,4   6   7   2,930,00   42     New single family (he simple)   1   2   660,000   20   38   8,875,000   2   4   80,000   20   0   0   0   0   0   0   0   0   0   0   0   0   0   0   0   0   0   0   0   0   0   0   0   0   0   0   0   0   0   0   0   0   0   0   0   0   0   0   0   0   0   0   0   0   0   0   0   0   0   0   0   0   0   0   0   0   0   0   0   0   0   0   0   0   0   0   0   0   0   0   0   0   0   0   0   0   0   0   0   0   0   0   0   0   0   0   0   0   0   0   0                                                                                                                                                                                                                                                                                                                                                                                                                                                                                                                                                                                                                                                                                                                                                                                                                                | TO-DATE           | 2023 YEAR TO-D/  |         | 23        | AUGUST 202 |         | -DATE      | 24 YEAR-TO | 20      | 24            | AUGUST 20 |               |                                                     |
| New arging family (strata)     Image family (stra)     Image family (stra) | S VALUE           | UNITS            | PERMITS | VALUE     | UNITS      | PERMITS | VALUE      | UNITS      | PERMITS | VALUE         | UNITS     | PERMITS       | RESIDENTIAL                                         |
| First Nations Lease   0   0   0   0   0   0   0   0   0   0   0   0   0   0   0   0   0   0   0   0   0   0   0   0   0   0   0   0   0   0   0   0   0   0   0   0   0   0   0   0   0   0   0   0   0   0   0   0   0   0   0   0   0   0   0   0   0   0   0   0   0   0   0   0   0   0   0   0   0   0   0   0   0   0   0   0   0   0   0   0   0   0   0   0   0   0   0   0   0   0   0   0   0   0   0   0   0   0   0   0   0   0   0   0   0   0   0   0   0   0   0   0   0   0   0   0   0                                                                                                                                                                                                                                                                                                                                                                                                                                                                                                                                                                                                                                                                                                                                                                                                                                                                                              | 53 26,286,78      | 53               | 42      | 2,950,000 | 7          | 6       | 21,817,214 | 58         | 39      | 1,420,000     | 5         | 3             | New single family (fee simple)                      |
| New 2 family duplex (strata)     1     2     66000     0     0     0     0     0     0     0     0     0     0     0     0     0     0     0     0     0     0     0     0     0     0     0     0     0     0     0     0     0     0     0     0     0     0     0     0     0     0     0     0     0     0     0     0     0     0     0     0     0     0     0     0     0     0     0     0     0     0     0     0     0     0     0     0     0     0     0     0     0     0     0     0     0     0     0     0     0     0     0     0     0     0     0     0     0     0     0     0     0     0     0     0     0     0     0     0     0     0     0     0     0     <                                                                                                                                                                                                                                                                                                                                                                                                                                                                                                                                                                                                                                                                                                               | 52 14,045,00      | 52               | 29      | 850,000   | 4          | 2       | 8,875,000  | 36         | 20      | 600,000       | 2         | 1             | New single family (strata)                          |
| New 2 annue duplex (strata)     0     0     0     0     0     0     0     0     0     0     0     0     0     0     0     0     0     0     0     0     0     0     0     0     0     0     0     0     0     0     0     0     0     0     0     0     0     0     0     0     0     0     0     0     0     0     0     0     0     0     0     0     0     0     0     0     0     0     0     0     0     0     0     0     0     0     0     0     0     0     0     0     0     0     0     0     0     0     0     0     0     0     0     0     0     0     0     0     0     0     0     0     0     0     0     0     0     0     0     0     0     0     0     0     0<                                                                                                                                                                                                                                                                                                                                                                                                                                                                                                                                                                                                                                                                                                                   | 0                 | 0                | 0       | 0         | 0          | 0       | 0          | 0          | 0       | 0             | 0         | 0             | First Nations Lease                                 |
| New 2 pamily duplex (strata)     0     0     0     0     0     0     0     0     0     0     0     0     0     0     0     0     0     0     0     0     0     0     0     0     0     0     0     0     0     0     0     0     0     0     0     0     0     0     0     0     0     0     0     0     0     0     0     0     0     0     0     0     0     0     0     0     0     0     0     0     0     0     0     0     0     0     0     0     0     0     0     0     0     0     0     0     0     0     0     0     0     0     0     0     0     0     0     0     0     0     0     0     0     0     0     0     0     0     0     0     0     0     0     0                                                                                                                                                                                                                                                                                                                                                                                                                                                                                                                                                                                                                                                                                                                         | 0                 | 0                | 0       | 0         | 0          | 0       | 690,000    | 2          | 1       | 690,000       | 2         | 1             | New 2 family duplex (fee simple)                    |
| New conhouses     0     0     0     0     0     0     0     0     0     0     0     0     0     0     0     0     0     0     0     0     0     0     0     0     0     0     0     0     0     0     0     0     0     0     0     0     0     0     0     0     0     0     0     0     0     0     0     0     0     0     0     0     0     0     0     0     0     0     0     0     0     0     0     0     0     0     0     0     0     0     0     0     0     0     0     0     0     0     0     0     0     0     0     0     0     0     0     0     0     0     0     0     0     0     0     0     0     0     0     0     0     0     0     0     0     <                                                                                                                                                                                                                                                                                                                                                                                                                                                                                                                                                                                                                                                                                                                            | 0                 | 0                | 0       | 0         | 0          | 0       | 0          | 0          | 0       | 0             | 0         | 0             |                                                     |
| New apartments   0   0   0   6   321   682,00,0   0   0   0   0   0   0   0   0   0   0   0   0   0   0   0   0   0   0   0   0   0   0   0   0   0   0   0   0   0   0   0   0   0   0   0   0   0   0   0   0   0   0   0   0   0   0   0   0   0   0   0   0   0   0   0   0   0   0   0   0   0   0   0   0   0   0   0   0   0   0   0   0   0   0   0   0   0   0   0   0   0   0   0   0   0   0   0   0   0   0   0   0   0   0   0   0   0   0   0   0   0   0   0   0   0   0   0   0   0   0   0 <td>24 6,387,22</td> <td>24</td> <td>8</td> <td>0</td> <td>0</td> <td>0</td> <td>3,768,820</td> <td>16</td> <td>4</td> <td>0</td> <td>0</td> <td>0</td> <td></td>                                                                                                                                                                                                                                                                                                                                                                                                                                                                                                                                                                                                                                                                                                                        | 24 6,387,22       | 24               | 8       | 0         | 0          | 0       | 3,768,820  | 16         | 4       | 0             | 0         | 0             |                                                     |
| Mobile / manufactured homes   2   2   610,000   4   4   1,088,000   0   0   0   0   0   0   0   0   0   0   0   0   0   0   0   0   0   0   0   0   0   0   0   0   0   0   0   0   0   0   0   0   0   0   0   0   0   0   0   0   0   0   0   0   0   0   0   0   0   0   0   0   0   0   0   0   0   0   0   0   0   0   0   0   0   0   0   0   0   0   0   0   0   0   0   0   0   0   0   0   0   0   0   0   0   0   0   0   0   0   0   0   0   0   0   0   0   0   0   0   0   0   0   0   0   0   0   0   0   0 </td <td>206 41,500,00</td> <td>206</td> <td>3</td> <td>0</td> <td>0</td> <td>0</td> <td></td> <td>321</td> <td>6</td> <td>0</td> <td>0</td> <td>0</td> <td>New apartments</td>                                                                                                                                                                                                                                                                                                                                                                                                                                                                                                                                                                                                                                                                                            | 206 41,500,00     | 206              | 3       | 0         | 0          | 0       |            | 321        | 6       | 0             | 0         | 0             | New apartments                                      |
| Secondary suites, TADS, etc.     0     0     0     0     1     1     1,686,800     113     3     12,23,327     2.8     0     0     0     0       Miscellaneous residential     TOTAL RESIDENTIAL     21     12     5,018,860     113     8     12,23,327     2.8     0     0     0     0     0     0     0     0     0     0     0     0     0     0     0     0     0     0     0     0     0     0     0     0     0     0     0     0     0     0     0     0     0     0     0     0     0     0     0     0     0     0     0     0     0     0     0     0     0     0     0     0     0     0     0     0     0     0     0     0     0     0     0     0     0     0     0     0     0     0     0     0     0     0     0                                                                                                                                                                                                                                                                                                                                                                                                                                                                                                                                                                                                                                                                   | 1 300,000         | ı 1 <sup>'</sup> | 1       | 0         | 0          | 0       |            | 4          | 4       | 610.000       | 2         | 2             |                                                     |
| Miscellaneous residential   14   1   1888.860   113   8   12.233.927   2.65   3   2.386.500   144     COMMERCIAL   PERMITS   M2   VALUE                                                                                                                                                                                                                                                                                                                                                                                                                                                                                                                                                                                                                 | 0                 | 0                | 0       | 0         | 0          | 0       |            | 12         | 12      | 0             | 0         | 0             |                                                     |
| TOTAL RESIDENTIAL     21     5.018,860     199     457     117,915,161     34     14     6,186,500     231     3       COMMERCIAL<br>New commercial buildings     PERMITS     M2     VALUE                                                                                                                                                                                                                                                                                                                                                                                                                                                                                   | 17 15,722,130     | 17               | 148     | 2,386,500 | 3          | 26      |            | 8          | 113     | 1,698,860     | 1         | 14            | -                                                   |
| COMMERCIAL<br>New commercial buildings     PERMITS     M2     VALUE     PERMITS     M2     VALUE <t< td=""><td>353 104,241,13</td><td>353</td><td>231</td><td></td><td>14</td><td>34</td><td></td><td>457</td><td></td><td></td><td>12</td><td>21</td><td></td></t<>                                                                                                                                                                                                                                                                                                                  | 353 104,241,13    | 353              | 231     |           | 14         | 34      |            | 457        |         |               | 12        | 21            |                                                     |
| New commercial buildings     0     0     0     3     815     660,000     1     856     2.018,150     5     6.6       Misc. commercial (additions, improvements, etc.)     4     0     4450,00     51     0     15.901,100     8     0     2.755,000     51       Commercial (additions, improvements, etc.)     8     0     538,975     93     815     16,990,963     14     856     2.018,150     6.6       INDUSTRIAL     PERMITS     M2     VALUE     PERMITS                                                                                                                                                                                                                                                                                                                                                                                                                                                                                  |                   |                  |         |           |            |         |            |            |         |               |           |               |                                                     |
| Misc. commercial (additions, improvements, etc.)   4   0   4495,000   51   0   15,901,00   8   0   2,755,000   51     Commercial Signs   A   0   349,000   51   0   15,901,000   8   0   2,755,000   51     INDUSTRIAL   PERNITS   M2   VALUE   PERNITS   M2 <t< td=""><td>VALUE</td><td>M2</td><td>PERMITS</td><td>VALUE</td><td>M2</td><td>PERMITS</td><td>VALUE</td><td>M2</td><td>PERMITS</td><td>VALUE</td><td>M2</td><td>PERMITS</td><td></td></t<>                                                                                                                                                                                                                                                                                                                                                                                                                  | VALUE             | M2               | PERMITS | VALUE     | M2         | PERMITS | VALUE      | M2         | PERMITS | VALUE         | M2        | PERMITS       |                                                     |
| Commercial Signs     4     0     41,975     39     0     389,663     5     0     44,277     53       TOTAL COMMERCIAL     8     0     536,975     93     815     16,990,963     14     856     4,817,427     109     6,52       INDUSTRIAL     PERMITS     M2     VALUE     PERMITS <td>6,807 23,308,63</td> <td>6,807</td> <td>5</td> <td>2,018,150</td> <td>856</td> <td>1</td> <td>660,000</td> <td>815</td> <td>3</td> <td>0</td> <td>0</td> <td>0</td> <td></td>                                                                                                                                                                                                                                                                                                                            | 6,807 23,308,63   | 6,807            | 5       | 2,018,150 | 856        | 1       | 660,000    | 815        | 3       | 0             | 0         | 0             |                                                     |
| TOTAL COMMERCIAL     8     0     536,975     93     815     16,950,963     14     856     4,817,427     109     6,6       INDUSTRIAL<br>New industrial buildings     1     14,220     79,149,000     2     16,022     82,349,000     0     0     0     0     1     16,022     82,349,000     0     0     0     0     1     16,022     82,349,000     0     0     0     0     1     16,022     82,349,000     0     0     0     0     1     16,022     82,349,000     0     0     0     0     0     0     0     0     1     15,4       Misc. industrial buildings     1     14,220     79,149,000     6     19,244     86,859,000     0     0     0     0     0     0     0     0     0     0     0     0     0     0     0     0     0     0     0     0     0     0     0     0     0     0     0     0     0                                                                                                                                                                                                                                                                                                                                                                                                                                                                                                                                                                                       | 0 14,474,60       | 0                | 51      | 2,755,000 | 0          | 8       | 15,901,100 | 0          | 51      | ,             | 0         | 4             |                                                     |
| INDUSTRIAL<br>New industrial buildings     PERMITS     M2     VALUE     PERMITS     M2     VALUE <t< td=""><td>0 512,80</td><td>0</td><td></td><td>44,277</td><td>0</td><td>5</td><td>389,863</td><td>0</td><td></td><td></td><td>0</td><td>4</td><td></td></t<>                                                                                                                                                                                                                                                                                                                      | 0 512,80          | 0                |         | 44,277    | 0          | 5       | 389,863    | 0          |         |               | 0         | 4             |                                                     |
| New industrial buildings     1     14,220     79,149,000     2     16,092     82,349,000     0     0     0     11       Misc. industrial (additions, improvements, etc.)     0     0     0     0     0     4     3,152     4,510,000     0     0     0     0     11       Misc. industrial (additions, improvements, etc.)     PERMITS     M2     VALUE     PERMITS     M2                                                                                                                                                                                                                                                                                                                                                                                                                                                                                 | 6,807 38,296,03   | 6,807            | 109     | 4,817,427 | 856        | 14      | 16,950,963 | 815        | 93      | 536,975       | 0         | 8             | TOTAL COMMERCIAL                                    |
| New industrial buildings     1     14,220     79,149,000     2     16,092     82,349,000     0     0     0     11       Misc. industrial (additions, improvements, etc.)     0     0     0     0     0     0     4     3,152     4,510,000     0     0     0     0     11       Misc. industrial (additions, improvements, etc.)     0     14,220     79,149,000     6     19,244     86,653,000     0     0     0     0     15,4       INSTITUTIONAL     PERMITS     M2     VALUE     PER                                                                                                                                                                                                                                                                                                                                                                                                                                                                                     | VALUE             | M2               | PERMITS | VALUE     | M2         | PERMITS | VALUE      | M2         | PERMITS | VALUE         | M2        | PERMITS       | INDUSTRIAL                                          |
| TOTAL INDUSTRIAL     1     14,220     79,149,000     6     19,244     86,859,000     0     0     0     15     15,44       INSTITUTIONAL<br>New institutional buildings     0     0     0     0     0     0     0     0     0     0     0     0     0     0     0     0     0     0     0     0     0     0     0     0     0     0     0     0     0     0     0     0     0     0     0     0     0     0     0     0     0     0     0     0     0     0     0     0     0     0     0     0     0     0     0     0     0     0     0     0     0     0     0     0     0     0     0     0     0     0     0     0     0     0     0     0     0     0     0     0     0     0     0     0     0     0     0     0     <                                                                                                                                                                                                                                                                                                                                                                                                                                                                                                                                                                                                                                                                         |                   | 15,431           | 4       | 0         | 0          | 0       |            | 16,092     | 2       |               | 14,220    | 1             |                                                     |
| INSTITUTIONAL<br>New institutional buildings     PERMITS     M2     VALUE                                                                                                                                                                                                                                                                                                                                                                                                                                                                                | 0 707,000         | 0                | 11      | 0         | 0          | 0       | 4,510,000  | 3,152      | 4       | 0             | 0         | 0             | Misc. industrial (additions, improvements, etc.)    |
| New institutional buildings     0     0     0     0     0     0     0     0     0     0     0     0     0     0     0     0     0     0     0     0     0     0     0     0     0     0     0     0     0     0     0     0     0     0     0     0     0     0     0     0     0     0     0     0     0     0     0     0     0     0     0     0     0     0     0     0     0     0     0     0     0     0     0     0     0     0     0     0     0     0     0     0     0     0     0     0     0     0     0     0     0     0     0     0     0     0     0     0     0     0     0     0     0     0     0     0     0     0     0     0     0     0     0     0     0<                                                                                                                                                                                                                                                                                                                                                                                                                                                                                                                                                                                                                                                                                                                   | 5,431 33,257,00   | 15,431           | 15      | 0         | 0          | 0       | 86,859,000 | 19,244     | 6       | 79,149,000    | 14,220    | 1             | TOTAL INDUSTRIAL                                    |
| New institutional buildings     0     0     0     0     0     0     0     0     0     0     0     0     0     0     0     0     0     0     0     0     0     0     0     0     0     0     0     0     0     0     0     0     0     0     0     0     0     0     0     0     0     0     0     0     0     0     0     0     0     0     0     0     0     0     0     0     0     0     0     0     0     0     0     0     0     0     0     0     0     0     0     0     0     0     0     0     0     0     0     0     0     0     0     0     0     0     0     0     0     0     0     0     0     0     0     0     0     0     0     0     0     0     0     0     0<                                                                                                                                                                                                                                                                                                                                                                                                                                                                                                                                                                                                                                                                                                                   | VALUE             | M2               | PERMITS | VALUE     | M2         | PERMITS | VALUE      | M2         | PERMITS | VALUE         | M2        | PERMITS       | INSTITUTIONAL                                       |
| TOTAL INSTITUTIONAL     0     0     0     0     3     0     6,049,653     0     0     0     5     5       AGRICULTURAL<br>New agricultural buildings     PERMITS     M2     VALUE     PERMITS     VAU                                                                                                                                                                                                                                                                                                                                                                                                                                                                                                     | 0                 | 0                | 0       | 0         | 0          | 0       | 0          | 0          | 0       | 0             | 0         | 0             |                                                     |
| TOTAL INSTITUTIONAL     0     0     0     0     3     0     6,049,653     0     0     0     5     5       AGRICULTURAL<br>New agricultural buildings     PERMITS     M2     VALUE     PERMITS     VAU                                                                                                                                                                                                                                                                                                                                                                                                                                                                                                     | 906 5,850,000     | 906              | 5       | 0         | 0          | 0       | 6,049,653  | 0          | 3       | 0             | 0         | 0             | Misc. institutional (additions, improvements, etc.) |
| New agricultural buildings     0     0     0     0     203,698     11,357,000     3     1,685     1,000,000     23     15,6       Misc. agricultural (additions, etc.)     1     521     140,000     26     3,058     1,100,000     3     401     155,000     13     5,8       TOTAL AGRICULTURAL     1     521     140,000     26     33,756     12,457,000     6     2,086     1,155,000     36     21,7       OTHER     August 2024     2024 YEAR-<br>TO-DATE     August 2023     2023 YEAR-<br>TO-DATE     2023 YEAR-<br>TO-                                                                                                                                                                 | 906 5,850,000     | 906              | 5       | 0         | 0          | 0       | 6,049,653  | 0          | 3       | 0             | 0         | 0             | TOTAL INSTITUTIONAL                                 |
| New agricultural buildings     0     0     0     0     200     30,698     11,357,000     3     1,685     1,000,000     23     15,6       Misc. agricultural (additions, etc.)     1     521     140,000     26     3,058     1,100,000     3     401     155,000     13     5,6       TOTAL AGRICULTURAL     1     521     140,000     26     33,756     12,457,000     6     2,086     1,155,000     38     21,7       OTHER     August 2024     2024 YEAR-<br>TO-DATE     August 2023     2023 YEAR-<br>TO-DATE                                                                                                                                                                                | VALUE             | M2               | DEDMITS |           | M2         | DEDMITS |            | M2         | DEDMITS |               | M2        | DEDMITS       |                                                     |
| Misc. agricultural (additions, etc.)   1   521   140,000   6   3,058   1,100,000   3   401   155,000   13   5,8     TOTAL AGRICULTURAL   1   521   140,000   26   33,756   12,457,000   6   2,086   1,155,000   13   5,8     OTHER   AUGUST 2024   2024 YEAR-<br>TO-DATE   AUGUST 2023   2023 YEAR-<br>TO-DATE   TO-DATE   AUGUST 2023   EVENTION STOCK                                                                                                                                                                                                                                                                                                                     |                   |                  |         |           |            | 3       |            |            |         | 0             | 0         |               |                                                     |
| TOTAL AGRICULTURAL     1     521     140,000     26     33,756     12,457,000     6     2,086     1,155,000     36     21,7       OTHER     AUGUST 2024     2024 YEAR-<br>TO-DATE     AUGUST 2023     2023 YEAR-<br>TO-DATE     TO-DATE     AUGUST 2023     TO-DATE     AUGUST 2023     TO-DATE     AUGUST 2023     TO-DATE     AUGUST 2023                                                                                                                                                                                                                                                                          |                   |                  |         |           |            | 3       |            |            | 20      | 140 000       | 521       | 1             |                                                     |
| OTHER AUGUST 2024 2024 YEAR-<br>TO-DATE AUGUST 2023 Z023 YEAR-<br>TO-DATE   Demolition 5 48 7 45   Service Permits 4 21 10 29                                                                                                                                                                                                                                                                                                                                                                                                                                                                                                                                                                                                                                                                                                                                                                                                                                                                                                                                                                                                                                                                                                                                                                                                                                                                        |                   |                  | _       |           |            | 6       |            |            | 26      |               |           | 1             |                                                     |
| OTHERAUGUST 2024TO-DATEAUGUST 2023TO-DATEBUILDING INSPECTIONSDemolition5487456000000000000000000000000000000000000                                                                                                                                                                                                                                                                                                                                                                                                                                                                                                                                                                                                                                                                                                                                                                                                                                                                                                                                                                                                                                                                                                                                                                                                                                                                                   | ,,                |                  |         | .,,       | _,         |         | ,,         |            |         | ,             | -         |               |                                                     |
| Demolition   5   48   7   45     Service Permits   4   21   10   29   2024 YEAR-TO-DA     AUGUST 20   AUGUST 20   AUGUST 20   AUGUST 20                                                                                                                                                                                                                                                                                                                                                                                                                                                                                                                                                                                                                                                                                                                                                                                                                                                                                                                                                                                                                                                                                                                                                                                                                                                              | NS                | SPECTIONS        |         |           |            |         |            |            |         | ALIGUIST 2023 |           | ALIGUIST 2024 | OTHER                                               |
| Service Permits   4   21   10   29     AUGUST 20   AUGUST 20   AUGUST 20                                                                                                                                                                                                                                                                                                                                                                                                                                                                                                                                                                                                                                                                                                                                                                                                                                                                                                                                                                                                                                                                                                                                                                                                                                                                                                                             |                   |                  |         |           |            |         |            |            |         | 7             |           | 5             | -                                                   |
| AUGUST 20                                                                                                                                                                                                                                                                                                                                                                                                                                                                                                                                                                                                                                                                                                                                                                                                                                                                                                                                                                                                                                                                                                                                                                                                                                                                                                                                                                                            |                   |                  |         |           |            |         |            |            |         | 10            |           | 4             |                                                     |
|                                                                                                                                                                                                                                                                                                                                                                                                                                                                                                                                                                                                                                                                                                                                                                                                                                                                                                                                                                                                                                                                                                                                                                                                                                                                                                                                                                                                      |                   | AUGUST 2023      |         |           |            |         |            | 1          |         | 10            | <u> </u>  |               |                                                     |
| 2023 YEAR-TO-DA                                                                                                                                                                                                                                                                                                                                                                                                                                                                                                                                                                                                                                                                                                                                                                                                                                                                                                                                                                                                                                                                                                                                                                                                                                                                                                                                                                                      |                   |                  |         |           |            |         |            |            |         |               |           |               |                                                     |
|                                                                                                                                                                                                                                                                                                                                                                                                                                                                                                                                                                                                                                                                                                                                                                                                                                                                                                                                                                                                                                                                                                                                                                                                                                                                                                                                                                                                      | 2023 YEAR TO-DATE |                  |         |           |            | ATE     |            |            | 24      |               |           |               |                                                     |
| PERMITS UNITS VALUE PERMITS UNITS VALUE PERMITS UNITS VALUE                                                                                                                                                                                                                                                                                                                                                                                                                                                                                                                                                                                                                                                                                                                                                                                                                                                                                                                                                                                                                                                                                                                                                                                                                                                                                                                                          |                   |                  |         |           |            | PERMITS |            |            |         |               |           | PERMITS       |                                                     |
| MONTH-END TOTALS 40 12 84,844,835 396 457 240,231,777 71 14 12,158,927 470 353                                                                                                                                                                                                                                                                                                                                                                                                                                                                                                                                                                                                                                                                                                                                                                                                                                                                                                                                                                                                                                                                                                                                                                                                                                                                                                                       | 190,519,558       |                  |         |           |            |         |            |            |         |               |           |               | MONTH-END TOTALS                                    |