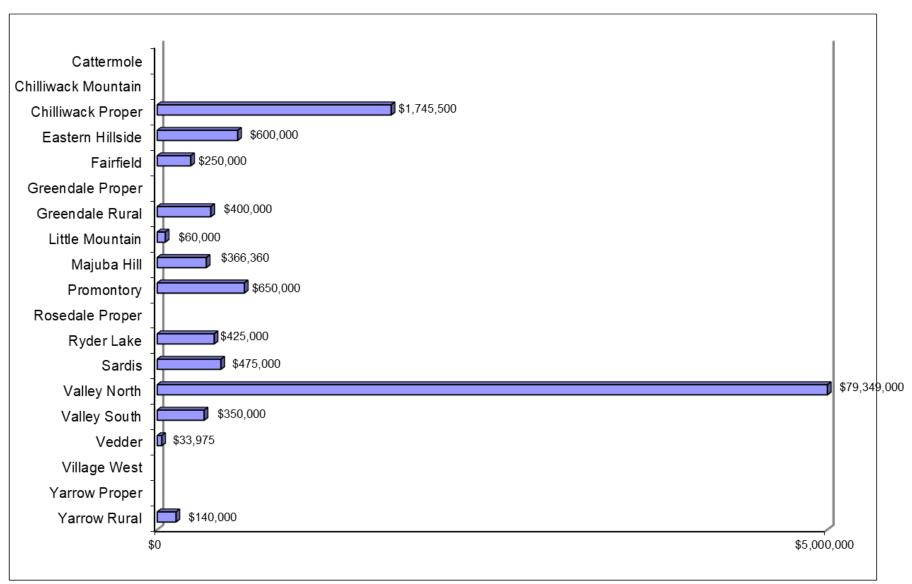

| CITY OF CHILLIWACK - MUN. DEV. BLDG PERMITS - MONTH-END REPORT - NEIGHBOURHOODS |         |       |              |                   |       |               |  |  |  |  |
|---------------------------------------------------------------------------------|---------|-------|--------------|-------------------|-------|---------------|--|--|--|--|
|                                                                                 |         | AUGUS | T 2024       | 2024 YEAR-TO-DATE |       |               |  |  |  |  |
|                                                                                 | Permits | Units | Value        | Permits           | Units | Value         |  |  |  |  |
| Cattermole                                                                      |         |       |              | 0                 | 0     |               |  |  |  |  |
| Chilliwack Mountain                                                             |         |       |              | 8                 | 11    | \$3,914,200   |  |  |  |  |
| Chilliwack Proper                                                               | 9       | 5     | \$1,745,500  | 104               | 188   | \$52,161,648  |  |  |  |  |
| Eastern Hillside                                                                | 1       | 2     | \$600,000    | 17                | 23    | \$8,342,060   |  |  |  |  |
| Fairfield                                                                       | 2       | 1     | \$250,000    | 12                | 2     | \$670,000     |  |  |  |  |
| Greendale Proper                                                                |         |       |              | 3                 | 0     | \$274,020     |  |  |  |  |
| Greendale Rural                                                                 | 2       | 0     | \$400,000    | 19                | 1     | \$3,396,000   |  |  |  |  |
| Little Mountain                                                                 | 1       | 0     | \$60,000     | 6                 | 2     | \$1,925,445   |  |  |  |  |
| Majuba Hill                                                                     | 3       | 1     | \$366,360    | 6                 | 2     | \$941,720     |  |  |  |  |
| Promontory                                                                      | 2       | 2     | \$650,000    | 19                | 9     | \$2,867,759   |  |  |  |  |
| Rosedale Proper                                                                 |         |       |              | 4                 | 1     | \$403,000     |  |  |  |  |
| Ryder Lake                                                                      | 2       | 1     | \$425,000    | 9                 | 3     | \$1,533,000   |  |  |  |  |
| Sardis                                                                          | 10      | 0     | \$475,000    | 73                | 143   | \$34,960,356  |  |  |  |  |
| Valley North                                                                    | 2       | 0     | \$79,349,000 | 25                | 3     | \$88,359,500  |  |  |  |  |
| Valley South                                                                    | 1       | 0     | \$350,000    | 12                | 3     | \$4,571,154   |  |  |  |  |
| Vedder                                                                          | 3       | 0     | \$33,975     | 34                | 59    | \$28,599,080  |  |  |  |  |
| Village West                                                                    |         |       |              | 17                | 0     | \$1,921,735   |  |  |  |  |
| Yarrow Proper                                                                   |         |       |              | 14                | 4     | \$2,576,100   |  |  |  |  |
| Yarrow Rural                                                                    | 2       | 0     | \$140,000    | 13                | 3     | \$2,815,000   |  |  |  |  |
| Other                                                                           |         |       |              | 1                 | 0     |               |  |  |  |  |
| TOTALS                                                                          | 40      | 12    | \$84,844,835 | 396               | 457   | \$240,231,777 |  |  |  |  |