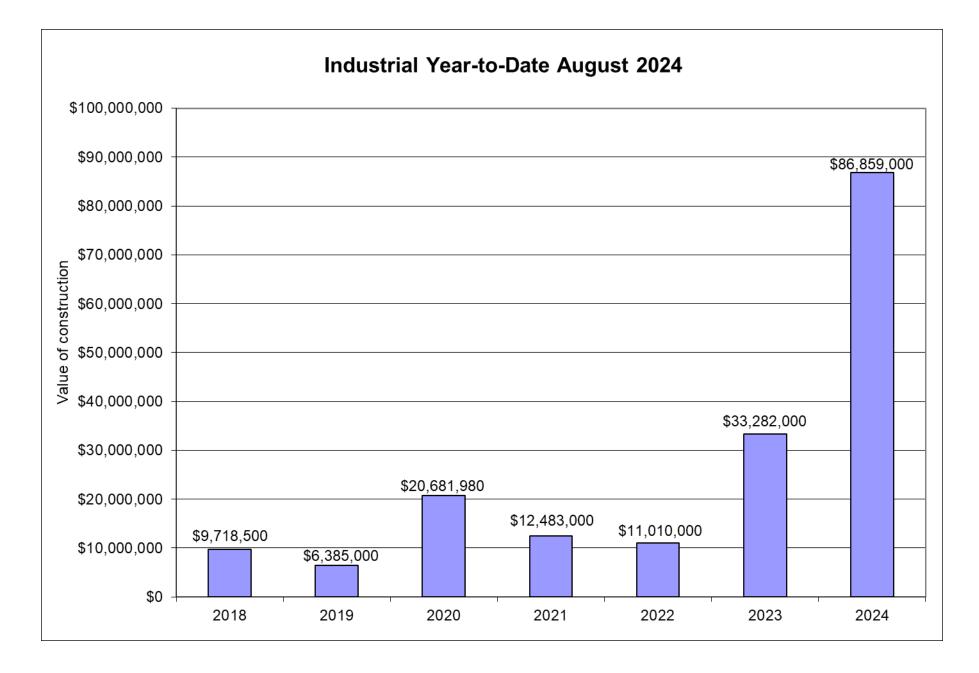

## **BUILDING PERMITS - August 2024**

| RESIDENTIAL     PERMITS     UNITS     VALUE     PERMIT                                                                                                                                                                                                                                                                                                                                                                                                                                               |                   |                  |         |           |            |         | Augu       |            |         |               |           |               |                                                     |
|------------------------------------------------------------------------------------------------------------------------------------------------------------------------------------------------------------------------------------------------------------------------------------------------------------------------------------------------------------------------------------------------------------------------------------------------------------------------------------------------------------------------------------------------------------------------------------------------------------------------------------------------------------------------------------------------------------------------------------------------------------------------------------------------------------------------------------------------------------------------------------------------------------------------------------------------------------------------------------------------------------------------------------------------------------------------------------------------------------------------------------------------------------------------------------------------------------------------------------------------------------------------------------------------------------------------------------------------------------------------------------------------------|-------------------|------------------|---------|-----------|------------|---------|------------|------------|---------|---------------|-----------|---------------|-----------------------------------------------------|
| New single family (he simple)   S   S   1,420,000   36   21,872,4   6   7   2,930,00   42     New single family (he simple)   1   2   660,000   20   38   8,875,000   2   4   80,000   20   0   0   0   0   0   0   0   0   0   0   0   0   0   0   0   0   0   0   0   0   0   0   0   0   0   0   0   0   0   0   0   0   0   0   0   0   0   0   0   0   0   0   0   0   0   0   0   0   0   0   0   0   0   0   0   0   0   0   0   0   0   0   0   0   0   0   0   0   0   0   0   0   0   0   0   0   0   0   0   0   0   0   0   0   0   0   0   0   0   0   0                                                                                                                                                                                                                                                                                                                                                                                                                                                                                                                                                                                                                                                                                                                                                                                                                                | TO-DATE           | 2023 YEAR TO-D/  |         | 23        | AUGUST 202 |         | -DATE      | 24 YEAR-TO | 20      | 24            | AUGUST 20 |               |                                                     |
| New arging family (strata)     Image family (stra)     Image family (stra) | S VALUE           | UNITS            | PERMITS | VALUE     | UNITS      | PERMITS | VALUE      | UNITS      | PERMITS | VALUE         | UNITS     | PERMITS       | RESIDENTIAL                                         |
| First Nations Lease   0   0   0   0   0   0   0   0   0   0   0   0   0   0   0   0   0   0   0   0   0   0   0   0   0   0   0   0   0   0   0   0   0   0   0   0   0   0   0   0   0   0   0   0   0   0   0   0   0   0   0   0   0   0   0   0   0   0   0   0   0   0   0   0   0   0   0   0   0   0   0   0   0   0   0   0   0   0   0   0   0   0   0   0   0   0   0   0   0   0   0   0   0   0   0   0   0   0   0   0   0   0   0   0   0   0   0   0   0   0   0   0   0   0   0   0   0                                                                                                                                                                                                                                                                                                                                                                                                                                                                                                                                                                                                                                                                                                                                                                                                                                                                                              | 53 26,286,78      | 53               | 42      | 2,950,000 | 7          | 6       | 21,817,214 | 58         | 39      | 1,420,000     | 5         | 3             | New single family (fee simple)                      |
| New 2 family duplex (strata)     1     2     66000     0     0     0     0     0     0     0     0     0     0     0     0     0     0     0     0     0     0     0     0     0     0     0     0     0     0     0     0     0     0     0     0     0     0     0     0     0     0     0     0     0     0     0     0     0     0     0     0     0     0     0     0     0     0     0     0     0     0     0     0     0     0     0     0     0     0     0     0     0     0     0     0     0     0     0     0     0     0     0     0     0     0     0     0     0     0     0     0     0     0     0     0     0     0     0     0     0     0     0     0     0     <                                                                                                                                                                                                                                                                                                                                                                                                                                                                                                                                                                                                                                                                                                               | 52 14,045,00      | 52               | 29      | 850,000   | 4          | 2       | 8,875,000  | 36         | 20      | 600,000       | 2         | 1             | New single family (strata)                          |
| New 2 annue duplex (strata)     0     0     0     0     0     0     0     0     0     0     0     0     0     0     0     0     0     0     0     0     0     0     0     0     0     0     0     0     0     0     0     0     0     0     0     0     0     0     0     0     0     0     0     0     0     0     0     0     0     0     0     0     0     0     0     0     0     0     0     0     0     0     0     0     0     0     0     0     0     0     0     0     0     0     0     0     0     0     0     0     0     0     0     0     0     0     0     0     0     0     0     0     0     0     0     0     0     0     0     0     0     0     0     0     0<                                                                                                                                                                                                                                                                                                                                                                                                                                                                                                                                                                                                                                                                                                                   | 0                 | 0                | 0       | 0         | 0          | 0       | 0          | 0          | 0       | 0             | 0         | 0             | First Nations Lease                                 |
| New 2 pamily duplex (strata)     0     0     0     0     0     0     0     0     0     0     0     0     0     0     0     0     0     0     0     0     0     0     0     0     0     0     0     0     0     0     0     0     0     0     0     0     0     0     0     0     0     0     0     0     0     0     0     0     0     0     0     0     0     0     0     0     0     0     0     0     0     0     0     0     0     0     0     0     0     0     0     0     0     0     0     0     0     0     0     0     0     0     0     0     0     0     0     0     0     0     0     0     0     0     0     0     0     0     0     0     0     0     0     0                                                                                                                                                                                                                                                                                                                                                                                                                                                                                                                                                                                                                                                                                                                         | 0                 | 0                | 0       | 0         | 0          | 0       | 690,000    | 2          | 1       | 690,000       | 2         | 1             | New 2 family duplex (fee simple)                    |
| New conhouses     0     0     0     0     0     0     0     0     0     0     0     0     0     0     0     0     0     0     0     0     0     0     0     0     0     0     0     0     0     0     0     0     0     0     0     0     0     0     0     0     0     0     0     0     0     0     0     0     0     0     0     0     0     0     0     0     0     0     0     0     0     0     0     0     0     0     0     0     0     0     0     0     0     0     0     0     0     0     0     0     0     0     0     0     0     0     0     0     0     0     0     0     0     0     0     0     0     0     0     0     0     0     0     0     0     <                                                                                                                                                                                                                                                                                                                                                                                                                                                                                                                                                                                                                                                                                                                            | 0                 | 0                | 0       | 0         | 0          | 0       | 0          | 0          | 0       | 0             | 0         | 0             |                                                     |
| New apartments   0   0   0   6   321   682,00,0   0   0   0   0   0   0   0   0   0   0   0   0   0   0   0   0   0   0   0   0   0   0   0   0   0   0   0   0   0   0   0   0   0   0   0   0   0   0   0   0   0   0   0   0   0   0   0   0   0   0   0   0   0   0   0   0   0   0   0   0   0   0   0   0   0   0   0   0   0   0   0   0   0   0   0   0   0   0   0   0   0   0   0   0   0   0   0   0   0   0   0   0   0   0   0   0   0   0   0   0   0   0   0   0   0   0   0   0   0   0   0 <td>24 6,387,22</td> <td>24</td> <td>8</td> <td>0</td> <td>0</td> <td>0</td> <td>3,768,820</td> <td>16</td> <td>4</td> <td>0</td> <td>0</td> <td>0</td> <td></td>                                                                                                                                                                                                                                                                                                                                                                                                                                                                                                                                                                                                                                                                                                                        | 24 6,387,22       | 24               | 8       | 0         | 0          | 0       | 3,768,820  | 16         | 4       | 0             | 0         | 0             |                                                     |
| Mobile / manufactured homes   2   2   610,000   4   4   1,088,000   0   0   0   0   0   0   0   0   0   0   0   0   0   0   0   0   0   0   0   0   0   0   0   0   0   0   0   0   0   0   0   0   0   0   0   0   0   0   0   0   0   0   0   0   0   0   0   0   0   0   0   0   0   0   0   0   0   0   0   0   0   0   0   0   0   0   0   0   0   0   0   0   0   0   0   0   0   0   0   0   0   0   0   0   0   0   0   0   0   0   0   0   0   0   0   0   0   0   0   0   0   0   0   0   0   0   0   0   0   0 </td <td>206 41,500,00</td> <td>206</td> <td>3</td> <td>0</td> <td>0</td> <td>0</td> <td></td> <td>321</td> <td>6</td> <td>0</td> <td>0</td> <td>0</td> <td>New apartments</td>                                                                                                                                                                                                                                                                                                                                                                                                                                                                                                                                                                                                                                                                                            | 206 41,500,00     | 206              | 3       | 0         | 0          | 0       |            | 321        | 6       | 0             | 0         | 0             | New apartments                                      |
| Secondary suites, TADS, etc.     0     0     0     0     1     1     1,686,800     113     3     12,23,327     2.8     0     0     0     0       Miscellaneous residential     TOTAL RESIDENTIAL     21     12     5,018,860     113     8     12,23,327     2.8     0     0     0     0     0     0     0     0     0     0     0     0     0     0     0     0     0     0     0     0     0     0     0     0     0     0     0     0     0     0     0     0     0     0     0     0     0     0     0     0     0     0     0     0     0     0     0     0     0     0     0     0     0     0     0     0     0     0     0     0     0     0     0     0     0     0     0     0     0     0     0     0     0     0     0                                                                                                                                                                                                                                                                                                                                                                                                                                                                                                                                                                                                                                                                   | 1 300,000         | ı 1 <sup>'</sup> | 1       | 0         | 0          | 0       |            | 4          | 4       | 610.000       | 2         | 2             |                                                     |
| Miscellaneous residential   14   1   1888.860   113   8   12.233.927   2.65   3   2.386.500   144     COMMERCIAL   PERMITS   M2   VALUE                                                                                                                                                                                                                                                                                                                                                                                                                                                                                                                                                                                                                 | 0                 | 0                | 0       | 0         | 0          | 0       |            | 12         | 12      | 0             | 0         | 0             |                                                     |
| TOTAL RESIDENTIAL     21     5.018,860     199     457     117,915,161     34     14     6,186,500     231     3       COMMERCIAL<br>New commercial buildings     PERMITS     M2     VALUE                                                                                                                                                                                                                                                                                                                                                                                                                                                                                   | 17 15,722,130     | 17               | 148     | 2,386,500 | 3          | 26      |            | 8          | 113     | 1,698,860     | 1         | 14            | -                                                   |
| COMMERCIAL<br>New commercial buildings     PERMITS     M2     VALUE     PERMITS     M2     VALUE <t< td=""><td>353 104,241,13</td><td>353</td><td>231</td><td></td><td>14</td><td>34</td><td></td><td>457</td><td></td><td></td><td>12</td><td>21</td><td></td></t<>                                                                                                                                                                                                                                                                                                                  | 353 104,241,13    | 353              | 231     |           | 14         | 34      |            | 457        |         |               | 12        | 21            |                                                     |
| New commercial buildings     0     0     0     3     815     660,000     1     856     2.018,150     5     6.6       Misc. commercial (additions, improvements, etc.)     4     0     4450,00     51     0     15.901,100     8     0     2.755,000     51       Commercial (additions, improvements, etc.)     8     0     538,975     93     815     16,990,963     14     856     2.018,150     6.6       INDUSTRIAL     PERMITS     M2     VALUE     PERMITS                                                                                                                                                                                                                                                                                                                                                                                                                                                                                  |                   |                  |         |           |            |         |            |            |         |               |           |               |                                                     |
| Misc. commercial (additions, improvements, etc.)   4   0   4495,000   51   0   15,901,00   8   0   2,755,000   51     Commercial Signs   A   0   349,000   51   0   15,901,000   8   0   2,755,000   51     INDUSTRIAL   PERNITS   M2   VALUE   PERNITS   M2 <t< td=""><td>VALUE</td><td>M2</td><td>PERMITS</td><td>VALUE</td><td>M2</td><td>PERMITS</td><td>VALUE</td><td>M2</td><td>PERMITS</td><td>VALUE</td><td>M2</td><td>PERMITS</td><td></td></t<>                                                                                                                                                                                                                                                                                                                                                                                                                  | VALUE             | M2               | PERMITS | VALUE     | M2         | PERMITS | VALUE      | M2         | PERMITS | VALUE         | M2        | PERMITS       |                                                     |
| Commercial Signs     4     0     41,975     39     0     389,663     5     0     44,277     53       TOTAL COMMERCIAL     8     0     536,975     93     815     16,990,963     14     856     4,817,427     109     6,52       INDUSTRIAL     PERMITS     M2     VALUE     PERMITS <td>6,807 23,308,63</td> <td>6,807</td> <td>5</td> <td>2,018,150</td> <td>856</td> <td>1</td> <td>660,000</td> <td>815</td> <td>3</td> <td>0</td> <td>0</td> <td>0</td> <td></td>                                                                                                                                                                                                                                                                                                                            | 6,807 23,308,63   | 6,807            | 5       | 2,018,150 | 856        | 1       | 660,000    | 815        | 3       | 0             | 0         | 0             |                                                     |
| TOTAL COMMERCIAL     8     0     536,975     93     815     16,950,963     14     856     4,817,427     109     6,6       INDUSTRIAL<br>New industrial buildings     1     14,220     79,149,000     2     16,022     82,349,000     0     0     0     0     1     16,022     82,349,000     0     0     0     0     1     16,022     82,349,000     0     0     0     0     1     16,022     82,349,000     0     0     0     0     1     16,022     82,349,000     0     0     0     0     0     0     0     0     1     15,4       Misc. industrial buildings     1     14,220     79,149,000     6     19,244     86,859,000     0     0     0     0     0     0     0     0     0     0     0     0     0     0     0     0     0     0     0     0     0     0     0     0     0     0     0     0     0                                                                                                                                                                                                                                                                                                                                                                                                                                                                                                                                                                                       | 0 14,474,60       | 0                | 51      | 2,755,000 | 0          | 8       | 15,901,100 | 0          | 51      | ,             | 0         | 4             |                                                     |
| INDUSTRIAL<br>New industrial buildings     PERMITS     M2     VALUE     PERMITS     M2     VALUE <t< td=""><td>0 512,80</td><td>0</td><td></td><td>44,277</td><td>0</td><td>5</td><td>389,863</td><td>0</td><td></td><td></td><td>0</td><td>4</td><td></td></t<>                                                                                                                                                                                                                                                                                                                      | 0 512,80          | 0                |         | 44,277    | 0          | 5       | 389,863    | 0          |         |               | 0         | 4             |                                                     |
| New industrial buildings     1     14,220     79,149,000     2     16,092     82,349,000     0     0     0     11       Misc. industrial (additions, improvements, etc.)     0     0     0     0     0     4     3,152     4,510,000     0     0     0     0     11       Misc. industrial (additions, improvements, etc.)     PERMITS     M2     VALUE     PERMITS     M2                                                                                                                                                                                                                                                                                                                                                                                                                                                                                 | 6,807 38,296,03   | 6,807            | 109     | 4,817,427 | 856        | 14      | 16,950,963 | 815        | 93      | 536,975       | 0         | 8             | TOTAL COMMERCIAL                                    |
| New industrial buildings     1     14,220     79,149,000     2     16,092     82,349,000     0     0     0     11       Misc. industrial (additions, improvements, etc.)     0     0     0     0     0     0     4     3,152     4,510,000     0     0     0     0     11       Misc. industrial (additions, improvements, etc.)     0     14,220     79,149,000     6     19,244     86,653,000     0     0     0     0     15,4       INSTITUTIONAL     PERMITS     M2     VALUE     PER                                                                                                                                                                                                                                                                                                                                                                                                                                                                                     | VALUE             | M2               | PERMITS | VALUE     | M2         | PERMITS | VALUE      | M2         | PERMITS | VALUE         | M2        | PERMITS       | INDUSTRIAL                                          |
| TOTAL INDUSTRIAL     1     14,220     79,149,000     6     19,244     86,859,000     0     0     0     15     15,44       INSTITUTIONAL<br>New institutional buildings     0     0     0     0     0     0     0     0     0     0     0     0     0     0     0     0     0     0     0     0     0     0     0     0     0     0     0     0     0     0     0     0     0     0     0     0     0     0     0     0     0     0     0     0     0     0     0     0     0     0     0     0     0     0     0     0     0     0     0     0     0     0     0     0     0     0     0     0     0     0     0     0     0     0     0     0     0     0     0     0     0     0     0     0     0     0     0     0     <                                                                                                                                                                                                                                                                                                                                                                                                                                                                                                                                                                                                                                                                         |                   | 15,431           | 4       | 0         | 0          | 0       |            | 16,092     | 2       |               | 14,220    | 1             |                                                     |
| INSTITUTIONAL<br>New institutional buildings     PERMITS     M2     VALUE                                                                                                                                                                                                                                                                                                                                                                                                                                                                                | 0 707,000         | 0                | 11      | 0         | 0          | 0       | 4,510,000  | 3,152      | 4       | 0             | 0         | 0             | Misc. industrial (additions, improvements, etc.)    |
| New institutional buildings     0     0     0     0     0     0     0     0     0     0     0     0     0     0     0     0     0     0     0     0     0     0     0     0     0     0     0     0     0     0     0     0     0     0     0     0     0     0     0     0     0     0     0     0     0     0     0     0     0     0     0     0     0     0     0     0     0     0     0     0     0     0     0     0     0     0     0     0     0     0     0     0     0     0     0     0     0     0     0     0     0     0     0     0     0     0     0     0     0     0     0     0     0     0     0     0     0     0     0     0     0     0     0     0     0<                                                                                                                                                                                                                                                                                                                                                                                                                                                                                                                                                                                                                                                                                                                   | 5,431 33,257,00   | 15,431           | 15      | 0         | 0          | 0       | 86,859,000 | 19,244     | 6       | 79,149,000    | 14,220    | 1             | TOTAL INDUSTRIAL                                    |
| New institutional buildings     0     0     0     0     0     0     0     0     0     0     0     0     0     0     0     0     0     0     0     0     0     0     0     0     0     0     0     0     0     0     0     0     0     0     0     0     0     0     0     0     0     0     0     0     0     0     0     0     0     0     0     0     0     0     0     0     0     0     0     0     0     0     0     0     0     0     0     0     0     0     0     0     0     0     0     0     0     0     0     0     0     0     0     0     0     0     0     0     0     0     0     0     0     0     0     0     0     0     0     0     0     0     0     0     0<                                                                                                                                                                                                                                                                                                                                                                                                                                                                                                                                                                                                                                                                                                                   | VALUE             | M2               | PERMITS | VALUE     | M2         | PERMITS | VALUE      | M2         | PERMITS | VALUE         | M2        | PERMITS       | INSTITUTIONAL                                       |
| TOTAL INSTITUTIONAL     0     0     0     0     3     0     6,049,653     0     0     0     5     5       AGRICULTURAL<br>New agricultural buildings     PERMITS     M2     VALUE     PERMITS     VAU                                                                                                                                                                                                                                                                                                                                                                                                                                                                                                     | 0                 | 0                | 0       | 0         | 0          | 0       | 0          | 0          | 0       | 0             | 0         | 0             |                                                     |
| TOTAL INSTITUTIONAL     0     0     0     0     3     0     6,049,653     0     0     0     5     5       AGRICULTURAL<br>New agricultural buildings     PERMITS     M2     VALUE     PERMITS     VAU                                                                                                                                                                                                                                                                                                                                                                                                                                                                                                     | 906 5,850,000     | 906              | 5       | 0         | 0          | 0       | 6,049,653  | 0          | 3       | 0             | 0         | 0             | Misc. institutional (additions, improvements, etc.) |
| New agricultural buildings     0     0     0     0     203,698     11,357,000     3     1,685     1,000,000     23     15,6       Misc. agricultural (additions, etc.)     1     521     140,000     26     3,058     1,100,000     3     401     155,000     13     5,8       TOTAL AGRICULTURAL     1     521     140,000     26     33,756     12,457,000     6     2,086     1,155,000     36     21,7       OTHER     August 2024     2024 YEAR-<br>TO-DATE     August 2023     2023 YEAR-<br>TO-DATE     2023 YEAR-<br>TO-                                                                                                                                                                 | 906 5,850,000     | 906              | 5       | 0         | 0          | 0       | 6,049,653  | 0          | 3       | 0             | 0         | 0             | TOTAL INSTITUTIONAL                                 |
| New agricultural buildings     0     0     0     0     200     30,698     11,357,000     3     1,685     1,000,000     23     15,6       Misc. agricultural (additions, etc.)     1     521     140,000     26     3,058     1,100,000     3     401     155,000     13     5,6       TOTAL AGRICULTURAL     1     521     140,000     26     33,756     12,457,000     6     2,086     1,155,000     38     21,7       OTHER     August 2024     2024 YEAR-<br>TO-DATE     August 2023     2023 YEAR-<br>TO-DATE                                                                                                                                                                                | VALUE             | M2               | DEDMITS |           | M2         | DEDMITS |            | M2         | DEDMITS |               | M2        | DEDMITS       |                                                     |
| Misc. agricultural (additions, etc.)   1   521   140,000   6   3,058   1,100,000   3   401   155,000   13   5,8     TOTAL AGRICULTURAL   1   521   140,000   26   33,756   12,457,000   6   2,086   1,155,000   13   5,8     OTHER   AUGUST 2024   2024 YEAR-<br>TO-DATE   AUGUST 2023   2023 YEAR-<br>TO-DATE   TO-DATE   AUGUST 2023   EVENTION STOCK                                                                                                                                                                                                                                                                                                                     |                   |                  |         |           |            | 3       |            |            |         | 0             | 0         |               |                                                     |
| TOTAL AGRICULTURAL     1     521     140,000     26     33,756     12,457,000     6     2,086     1,155,000     36     21,7       OTHER     AUGUST 2024     2024 YEAR-<br>TO-DATE     AUGUST 2023     2023 YEAR-<br>TO-DATE     TO-DATE     AUGUST 2023     TO-DATE     AUGUST 2023     TO-DATE     AUGUST 2023     TO-DATE     AUGUST 2023                                                                                                                                                                                                                                                                          |                   |                  |         |           |            | 3       |            |            | 20      | 140 000       | 521       | 1             |                                                     |
| OTHER AUGUST 2024 2024 YEAR-<br>TO-DATE AUGUST 2023 Z023 YEAR-<br>TO-DATE   Demolition 5 48 7 45   Service Permits 4 21 10 29                                                                                                                                                                                                                                                                                                                                                                                                                                                                                                                                                                                                                                                                                                                                                                                                                                                                                                                                                                                                                                                                                                                                                                                                                                                                        |                   |                  | _       |           |            | 6       |            |            | 26      |               |           | 1             |                                                     |
| OTHERAUGUST 2024TO-DATEAUGUST 2023TO-DATEBUILDING INSPECTIONSDemolition5487456000000000000000000000000000000000000                                                                                                                                                                                                                                                                                                                                                                                                                                                                                                                                                                                                                                                                                                                                                                                                                                                                                                                                                                                                                                                                                                                                                                                                                                                                                   | ,,                |                  |         | .,,       | _,         |         | ,,         |            |         | ,             | -         |               |                                                     |
| Demolition   5   48   7   45     Service Permits   4   21   10   29   2024 YEAR-TO-DA     AUGUST 20   AUGUST 20   AUGUST 20   AUGUST 20                                                                                                                                                                                                                                                                                                                                                                                                                                                                                                                                                                                                                                                                                                                                                                                                                                                                                                                                                                                                                                                                                                                                                                                                                                                              | NS                | SPECTIONS        |         |           |            |         |            |            |         | ALIGUIST 2023 |           | ALIGUIST 2024 | OTHER                                               |
| Service Permits   4   21   10   29     AUGUST 20   AUGUST 20   AUGUST 20                                                                                                                                                                                                                                                                                                                                                                                                                                                                                                                                                                                                                                                                                                                                                                                                                                                                                                                                                                                                                                                                                                                                                                                                                                                                                                                             |                   |                  |         |           |            |         |            |            |         | 7             |           | 5             | -                                                   |
| AUGUST 20                                                                                                                                                                                                                                                                                                                                                                                                                                                                                                                                                                                                                                                                                                                                                                                                                                                                                                                                                                                                                                                                                                                                                                                                                                                                                                                                                                                            |                   |                  |         |           |            |         |            |            |         | 10            |           | 4             |                                                     |
|                                                                                                                                                                                                                                                                                                                                                                                                                                                                                                                                                                                                                                                                                                                                                                                                                                                                                                                                                                                                                                                                                                                                                                                                                                                                                                                                                                                                      |                   | AUGUST 2023      |         |           |            |         |            | 1          |         | 10            | <u> </u>  |               |                                                     |
| 2023 YEAR-TO-DA                                                                                                                                                                                                                                                                                                                                                                                                                                                                                                                                                                                                                                                                                                                                                                                                                                                                                                                                                                                                                                                                                                                                                                                                                                                                                                                                                                                      |                   |                  |         |           |            |         |            |            |         |               |           |               |                                                     |
|                                                                                                                                                                                                                                                                                                                                                                                                                                                                                                                                                                                                                                                                                                                                                                                                                                                                                                                                                                                                                                                                                                                                                                                                                                                                                                                                                                                                      | 2023 YEAR TO-DATE |                  |         |           |            | ATE     |            |            | 24      |               |           |               |                                                     |
| PERMITS UNITS VALUE PERMITS UNITS VALUE PERMITS UNITS VALUE                                                                                                                                                                                                                                                                                                                                                                                                                                                                                                                                                                                                                                                                                                                                                                                                                                                                                                                                                                                                                                                                                                                                                                                                                                                                                                                                          |                   |                  |         |           |            | PERMITS |            |            |         |               |           | PERMITS       |                                                     |
| MONTH-END TOTALS 40 12 84,844,835 396 457 240,231,777 71 14 12,158,927 470 353                                                                                                                                                                                                                                                                                                                                                                                                                                                                                                                                                                                                                                                                                                                                                                                                                                                                                                                                                                                                                                                                                                                                                                                                                                                                                                                       | 190,519,558       |                  |         |           |            |         |            |            |         |               |           |               | MONTH-END TOTALS                                    |