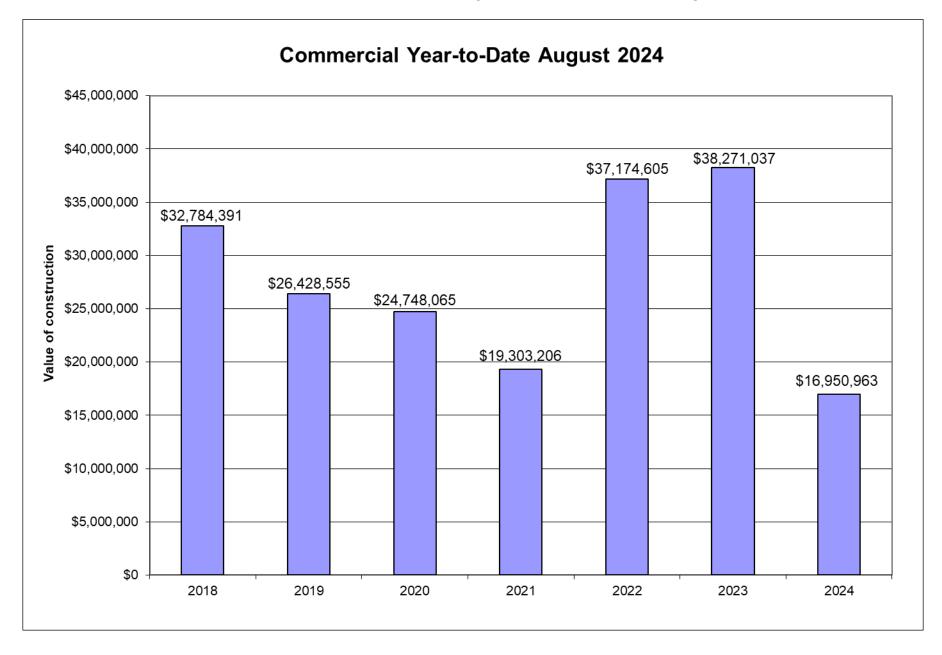

## **BUILDING PERMITS - August 2024**

| RESIDENTIAL     PERMITS     UNITS     VALUE     PERMIT                                                                                                                                                                                                                                                                                                                                                                                                                                               |                   |                  |         |           |            |         | Augu       |            |         |               |           |               |                                                     |
|------------------------------------------------------------------------------------------------------------------------------------------------------------------------------------------------------------------------------------------------------------------------------------------------------------------------------------------------------------------------------------------------------------------------------------------------------------------------------------------------------------------------------------------------------------------------------------------------------------------------------------------------------------------------------------------------------------------------------------------------------------------------------------------------------------------------------------------------------------------------------------------------------------------------------------------------------------------------------------------------------------------------------------------------------------------------------------------------------------------------------------------------------------------------------------------------------------------------------------------------------------------------------------------------------------------------------------------------------------------------------------------------------|-------------------|------------------|---------|-----------|------------|---------|------------|------------|---------|---------------|-----------|---------------|-----------------------------------------------------|
| New single family (he simple)   S   S   1,420,000   36   21,872,4   6   7   2,930,00   42     New single family (he simple)   1   2   660,000   20   38   8,875,000   2   4   80,000   20   0   0   0   0   0   0   0   0   0   0   0   0   0   0   0   0   0   0   0   0   0   0   0   0   0   0   0   0   0   0   0   0   0   0   0   0   0   0   0   0   0   0   0   0   0   0   0   0   0   0   0   0   0   0   0   0   0   0   0   0   0   0   0   0   0   0   0   0   0   0   0   0   0   0   0   0   0   0   0   0   0   0   0   0   0   0   0   0   0   0   0                                                                                                                                                                                                                                                                                                                                                                                                                                                                                                                                                                                                                                                                                                                                                                                                                                | TO-DATE           | 2023 YEAR TO-D/  |         | 23        | AUGUST 202 |         | -DATE      | 24 YEAR-TO | 20      | 24            | AUGUST 20 |               |                                                     |
| New arging family (strata)     Image family (stra)     Image family (stra) | S VALUE           | UNITS            | PERMITS | VALUE     | UNITS      | PERMITS | VALUE      | UNITS      | PERMITS | VALUE         | UNITS     | PERMITS       | RESIDENTIAL                                         |
| First Nations Lease   0   0   0   0   0   0   0   0   0   0   0   0   0   0   0   0   0   0   0   0   0   0   0   0   0   0   0   0   0   0   0   0   0   0   0   0   0   0   0   0   0   0   0   0   0   0   0   0   0   0   0   0   0   0   0   0   0   0   0   0   0   0   0   0   0   0   0   0   0   0   0   0   0   0   0   0   0   0   0   0   0   0   0   0   0   0   0   0   0   0   0   0   0   0   0   0   0   0   0   0   0   0   0   0   0   0   0   0   0   0   0   0   0   0   0   0   0                                                                                                                                                                                                                                                                                                                                                                                                                                                                                                                                                                                                                                                                                                                                                                                                                                                                                              | 53 26,286,78      | 53               | 42      | 2,950,000 | 7          | 6       | 21,817,214 | 58         | 39      | 1,420,000     | 5         | 3             | New single family (fee simple)                      |
| New 2 family duplex (strata)     1     2     66000     0     0     0     0     0     0     0     0     0     0     0     0     0     0     0     0     0     0     0     0     0     0     0     0     0     0     0     0     0     0     0     0     0     0     0     0     0     0     0     0     0     0     0     0     0     0     0     0     0     0     0     0     0     0     0     0     0     0     0     0     0     0     0     0     0     0     0     0     0     0     0     0     0     0     0     0     0     0     0     0     0     0     0     0     0     0     0     0     0     0     0     0     0     0     0     0     0     0     0     0     0     <                                                                                                                                                                                                                                                                                                                                                                                                                                                                                                                                                                                                                                                                                                               | 52 14,045,00      | 52               | 29      | 850,000   | 4          | 2       | 8,875,000  | 36         | 20      | 600,000       | 2         | 1             | New single family (strata)                          |
| New 2 annue duplex (strata)     0     0     0     0     0     0     0     0     0     0     0     0     0     0     0     0     0     0     0     0     0     0     0     0     0     0     0     0     0     0     0     0     0     0     0     0     0     0     0     0     0     0     0     0     0     0     0     0     0     0     0     0     0     0     0     0     0     0     0     0     0     0     0     0     0     0     0     0     0     0     0     0     0     0     0     0     0     0     0     0     0     0     0     0     0     0     0     0     0     0     0     0     0     0     0     0     0     0     0     0     0     0     0     0     0<                                                                                                                                                                                                                                                                                                                                                                                                                                                                                                                                                                                                                                                                                                                   | 0                 | 0                | 0       | 0         | 0          | 0       | 0          | 0          | 0       | 0             | 0         | 0             | First Nations Lease                                 |
| New 2 pamily duplex (strata)     0     0     0     0     0     0     0     0     0     0     0     0     0     0     0     0     0     0     0     0     0     0     0     0     0     0     0     0     0     0     0     0     0     0     0     0     0     0     0     0     0     0     0     0     0     0     0     0     0     0     0     0     0     0     0     0     0     0     0     0     0     0     0     0     0     0     0     0     0     0     0     0     0     0     0     0     0     0     0     0     0     0     0     0     0     0     0     0     0     0     0     0     0     0     0     0     0     0     0     0     0     0     0     0                                                                                                                                                                                                                                                                                                                                                                                                                                                                                                                                                                                                                                                                                                                         | 0                 | 0                | 0       | 0         | 0          | 0       | 690,000    | 2          | 1       | 690,000       | 2         | 1             | New 2 family duplex (fee simple)                    |
| New conhouses     0     0     0     0     0     0     0     0     0     0     0     0     0     0     0     0     0     0     0     0     0     0     0     0     0     0     0     0     0     0     0     0     0     0     0     0     0     0     0     0     0     0     0     0     0     0     0     0     0     0     0     0     0     0     0     0     0     0     0     0     0     0     0     0     0     0     0     0     0     0     0     0     0     0     0     0     0     0     0     0     0     0     0     0     0     0     0     0     0     0     0     0     0     0     0     0     0     0     0     0     0     0     0     0     0     <                                                                                                                                                                                                                                                                                                                                                                                                                                                                                                                                                                                                                                                                                                                            | 0                 | 0                | 0       | 0         | 0          | 0       | 0          | 0          | 0       | 0             | 0         | 0             |                                                     |
| New apartments   0   0   0   6   321   682,00,0   0   0   0   0   0   0   0   0   0   0   0   0   0   0   0   0   0   0   0   0   0   0   0   0   0   0   0   0   0   0   0   0   0   0   0   0   0   0   0   0   0   0   0   0   0   0   0   0   0   0   0   0   0   0   0   0   0   0   0   0   0   0   0   0   0   0   0   0   0   0   0   0   0   0   0   0   0   0   0   0   0   0   0   0   0   0   0   0   0   0   0   0   0   0   0   0   0   0   0   0   0   0   0   0   0   0   0   0   0   0   0 <td>24 6,387,22</td> <td>24</td> <td>8</td> <td>0</td> <td>0</td> <td>0</td> <td>3,768,820</td> <td>16</td> <td>4</td> <td>0</td> <td>0</td> <td>0</td> <td></td>                                                                                                                                                                                                                                                                                                                                                                                                                                                                                                                                                                                                                                                                                                                        | 24 6,387,22       | 24               | 8       | 0         | 0          | 0       | 3,768,820  | 16         | 4       | 0             | 0         | 0             |                                                     |
| Mobile / manufactured homes   2   2   610,000   4   4   1,088,000   0   0   0   0   0   0   0   0   0   0   0   0   0   0   0   0   0   0   0   0   0   0   0   0   0   0   0   0   0   0   0   0   0   0   0   0   0   0   0   0   0   0   0   0   0   0   0   0   0   0   0   0   0   0   0   0   0   0   0   0   0   0   0   0   0   0   0   0   0   0   0   0   0   0   0   0   0   0   0   0   0   0   0   0   0   0   0   0   0   0   0   0   0   0   0   0   0   0   0   0   0   0   0   0   0   0   0   0   0   0 </td <td>206 41,500,00</td> <td>206</td> <td>3</td> <td>0</td> <td>0</td> <td>0</td> <td></td> <td>321</td> <td>6</td> <td>0</td> <td>0</td> <td>0</td> <td>New apartments</td>                                                                                                                                                                                                                                                                                                                                                                                                                                                                                                                                                                                                                                                                                            | 206 41,500,00     | 206              | 3       | 0         | 0          | 0       |            | 321        | 6       | 0             | 0         | 0             | New apartments                                      |
| Secondary suites, TADS, etc.     0     0     0     0     1     1     1,686,800     113     3     12,23,327     2.8     0     0     0     0       Miscellaneous residential     TOTAL RESIDENTIAL     21     12     5,018,860     113     8     12,23,327     2.8     0     0     0     0     0     0     0     0     0     0     0     0     0     0     0     0     0     0     0     0     0     0     0     0     0     0     0     0     0     0     0     0     0     0     0     0     0     0     0     0     0     0     0     0     0     0     0     0     0     0     0     0     0     0     0     0     0     0     0     0     0     0     0     0     0     0     0     0     0     0     0     0     0     0     0                                                                                                                                                                                                                                                                                                                                                                                                                                                                                                                                                                                                                                                                   | 1 300,000         | ı 1 <sup>'</sup> | 1       | 0         | 0          | 0       |            | 4          | 4       | 610.000       | 2         | 2             |                                                     |
| Miscellaneous residential   14   1   1888.860   113   8   12.233.927   2.65   3   2.386.500   144     COMMERCIAL   PERMITS   M2   VALUE                                                                                                                                                                                                                                                                                                                                                                                                                                                                                                                                                                                                                 | 0                 | 0                | 0       | 0         | 0          | 0       |            | 12         | 12      | 0             | 0         | 0             |                                                     |
| TOTAL RESIDENTIAL     21     5.018,860     199     457     117,915,161     34     14     6,186,500     231     3       COMMERCIAL<br>New commercial buildings     PERMITS     M2     VALUE                                                                                                                                                                                                                                                                                                                                                                                                                                                                                   | 17 15,722,130     | 17               | 148     | 2,386,500 | 3          | 26      |            | 8          | 113     | 1,698,860     | 1         | 14            | -                                                   |
| COMMERCIAL<br>New commercial buildings     PERMITS     M2     VALUE     PERMITS     M2     VALUE <t< td=""><td>353 104,241,13</td><td>353</td><td>231</td><td></td><td>14</td><td>34</td><td></td><td>457</td><td></td><td></td><td>12</td><td>21</td><td></td></t<>                                                                                                                                                                                                                                                                                                                  | 353 104,241,13    | 353              | 231     |           | 14         | 34      |            | 457        |         |               | 12        | 21            |                                                     |
| New commercial buildings     0     0     0     3     815     660,000     1     856     2.018,150     5     6.6       Misc. commercial (additions, improvements, etc.)     4     0     4450,00     51     0     15.901,100     8     0     2.755,000     51       Commercial (additions, improvements, etc.)     8     0     538,975     93     815     16,990,963     14     856     2.018,150     6.6       INDUSTRIAL     PERMITS     M2     VALUE     PERMITS                                                                                                                                                                                                                                                                                                                                                                                                                                                                                  |                   |                  |         |           |            |         |            |            |         |               |           |               |                                                     |
| Misc. commercial (additions, improvements, etc.)   4   0   4495,000   51   0   15,901,00   8   0   2,755,000   51     Commercial Signs   A   0   349,000   51   0   15,901,000   8   0   2,755,000   51     INDUSTRIAL   PERNITS   M2   VALUE   PERNITS   M2 <t< td=""><td>VALUE</td><td>M2</td><td>PERMITS</td><td>VALUE</td><td>M2</td><td>PERMITS</td><td>VALUE</td><td>M2</td><td>PERMITS</td><td>VALUE</td><td>M2</td><td>PERMITS</td><td></td></t<>                                                                                                                                                                                                                                                                                                                                                                                                                  | VALUE             | M2               | PERMITS | VALUE     | M2         | PERMITS | VALUE      | M2         | PERMITS | VALUE         | M2        | PERMITS       |                                                     |
| Commercial Signs     4     0     41,975     39     0     389,663     5     0     44,277     53       TOTAL COMMERCIAL     8     0     536,975     93     815     16,990,963     14     856     4,817,427     109     6,52       INDUSTRIAL     PERMITS     M2     VALUE     PERMITS <td>6,807 23,308,63</td> <td>6,807</td> <td>5</td> <td>2,018,150</td> <td>856</td> <td>1</td> <td>660,000</td> <td>815</td> <td>3</td> <td>0</td> <td>0</td> <td>0</td> <td></td>                                                                                                                                                                                                                                                                                                                            | 6,807 23,308,63   | 6,807            | 5       | 2,018,150 | 856        | 1       | 660,000    | 815        | 3       | 0             | 0         | 0             |                                                     |
| TOTAL COMMERCIAL     8     0     536,975     93     815     16,950,963     14     856     4,817,427     109     6,6       INDUSTRIAL<br>New industrial buildings     1     14,220     79,149,000     2     16,022     82,349,000     0     0     0     0     1     16,022     82,349,000     0     0     0     0     1     16,022     82,349,000     0     0     0     0     1     16,022     82,349,000     0     0     0     0     1     16,022     82,349,000     0     0     0     0     0     0     0     0     1     15,4       Misc. industrial buildings     1     14,220     79,149,000     6     19,244     86,859,000     0     0     0     0     0     0     0     0     0     0     0     0     0     0     0     0     0     0     0     0     0     0     0     0     0     0     0     0     0                                                                                                                                                                                                                                                                                                                                                                                                                                                                                                                                                                                       | 0 14,474,60       | 0                | 51      | 2,755,000 | 0          | 8       | 15,901,100 | 0          | 51      | ,             | 0         | 4             |                                                     |
| INDUSTRIAL<br>New industrial buildings     PERMITS     M2     VALUE     PERMITS     M2     VALUE <t< td=""><td>0 512,80</td><td>0</td><td></td><td>44,277</td><td>0</td><td>5</td><td>389,863</td><td>0</td><td></td><td></td><td>0</td><td>4</td><td></td></t<>                                                                                                                                                                                                                                                                                                                      | 0 512,80          | 0                |         | 44,277    | 0          | 5       | 389,863    | 0          |         |               | 0         | 4             |                                                     |
| New industrial buildings     1     14,220     79,149,000     2     16,092     82,349,000     0     0     0     11       Misc. industrial (additions, improvements, etc.)     0     0     0     0     0     4     3,152     4,510,000     0     0     0     0     11       Misc. industrial (additions, improvements, etc.)     PERMITS     M2     VALUE     PERMITS     M2                                                                                                                                                                                                                                                                                                                                                                                                                                                                                 | 6,807 38,296,03   | 6,807            | 109     | 4,817,427 | 856        | 14      | 16,950,963 | 815        | 93      | 536,975       | 0         | 8             | TOTAL COMMERCIAL                                    |
| New industrial buildings     1     14,220     79,149,000     2     16,092     82,349,000     0     0     0     11       Misc. industrial (additions, improvements, etc.)     0     0     0     0     0     0     4     3,152     4,510,000     0     0     0     0     11       Misc. industrial (additions, improvements, etc.)     0     14,220     79,149,000     6     19,244     86,653,000     0     0     0     0     15,4       INSTITUTIONAL     PERMITS     M2     VALUE     PER                                                                                                                                                                                                                                                                                                                                                                                                                                                                                     | VALUE             | M2               | PERMITS | VALUE     | M2         | PERMITS | VALUE      | M2         | PERMITS | VALUE         | M2        | PERMITS       | INDUSTRIAL                                          |
| TOTAL INDUSTRIAL     1     14,220     79,149,000     6     19,244     86,859,000     0     0     0     15     15,44       INSTITUTIONAL<br>New institutional buildings     0     0     0     0     0     0     0     0     0     0     0     0     0     0     0     0     0     0     0     0     0     0     0     0     0     0     0     0     0     0     0     0     0     0     0     0     0     0     0     0     0     0     0     0     0     0     0     0     0     0     0     0     0     0     0     0     0     0     0     0     0     0     0     0     0     0     0     0     0     0     0     0     0     0     0     0     0     0     0     0     0     0     0     0     0     0     0     0     <                                                                                                                                                                                                                                                                                                                                                                                                                                                                                                                                                                                                                                                                         |                   | 15,431           | 4       | 0         | 0          | 0       |            | 16,092     | 2       |               | 14,220    | 1             |                                                     |
| INSTITUTIONAL<br>New institutional buildings     PERMITS     M2     VALUE                                                                                                                                                                                                                                                                                                                                                                                                                                                                                | 0 707,000         | 0                | 11      | 0         | 0          | 0       | 4,510,000  | 3,152      | 4       | 0             | 0         | 0             | Misc. industrial (additions, improvements, etc.)    |
| New institutional buildings     0     0     0     0     0     0     0     0     0     0     0     0     0     0     0     0     0     0     0     0     0     0     0     0     0     0     0     0     0     0     0     0     0     0     0     0     0     0     0     0     0     0     0     0     0     0     0     0     0     0     0     0     0     0     0     0     0     0     0     0     0     0     0     0     0     0     0     0     0     0     0     0     0     0     0     0     0     0     0     0     0     0     0     0     0     0     0     0     0     0     0     0     0     0     0     0     0     0     0     0     0     0     0     0     0<                                                                                                                                                                                                                                                                                                                                                                                                                                                                                                                                                                                                                                                                                                                   | 5,431 33,257,00   | 15,431           | 15      | 0         | 0          | 0       | 86,859,000 | 19,244     | 6       | 79,149,000    | 14,220    | 1             | TOTAL INDUSTRIAL                                    |
| New institutional buildings     0     0     0     0     0     0     0     0     0     0     0     0     0     0     0     0     0     0     0     0     0     0     0     0     0     0     0     0     0     0     0     0     0     0     0     0     0     0     0     0     0     0     0     0     0     0     0     0     0     0     0     0     0     0     0     0     0     0     0     0     0     0     0     0     0     0     0     0     0     0     0     0     0     0     0     0     0     0     0     0     0     0     0     0     0     0     0     0     0     0     0     0     0     0     0     0     0     0     0     0     0     0     0     0     0<                                                                                                                                                                                                                                                                                                                                                                                                                                                                                                                                                                                                                                                                                                                   | VALUE             | M2               | PERMITS | VALUE     | M2         | PERMITS | VALUE      | M2         | PERMITS | VALUE         | M2        | PERMITS       | INSTITUTIONAL                                       |
| TOTAL INSTITUTIONAL     0     0     0     0     3     0     6,049,653     0     0     0     5     5       AGRICULTURAL<br>New agricultural buildings     PERMITS     M2     VALUE     PERMITS     VAU                                                                                                                                                                                                                                                                                                                                                                                                                                                                                                     | 0                 | 0                | 0       | 0         | 0          | 0       | 0          | 0          | 0       | 0             | 0         | 0             |                                                     |
| TOTAL INSTITUTIONAL     0     0     0     0     3     0     6,049,653     0     0     0     5     5       AGRICULTURAL<br>New agricultural buildings     PERMITS     M2     VALUE     PERMITS     VAU                                                                                                                                                                                                                                                                                                                                                                                                                                                                                                     | 906 5,850,000     | 906              | 5       | 0         | 0          | 0       | 6,049,653  | 0          | 3       | 0             | 0         | 0             | Misc. institutional (additions, improvements, etc.) |
| New agricultural buildings     0     0     0     0     203,698     11,357,000     3     1,685     1,000,000     23     15,6       Misc. agricultural (additions, etc.)     1     521     140,000     26     3,058     1,100,000     3     401     155,000     13     5,8       TOTAL AGRICULTURAL     1     521     140,000     26     33,756     12,457,000     6     2,086     1,155,000     36     21,7       OTHER     August 2024     2024 YEAR-<br>TO-DATE     August 2023     2023 YEAR-<br>TO-DATE     2023 YEAR-<br>TO-                                                                                                                                                                 | 906 5,850,000     | 906              | 5       | 0         | 0          | 0       | 6,049,653  | 0          | 3       | 0             | 0         | 0             | TOTAL INSTITUTIONAL                                 |
| New agricultural buildings     0     0     0     0     200     30,698     11,357,000     3     1,685     1,000,000     23     15,6       Misc. agricultural (additions, etc.)     1     521     140,000     26     3,058     1,100,000     3     401     155,000     13     5,6       TOTAL AGRICULTURAL     1     521     140,000     26     33,756     12,457,000     6     2,086     1,155,000     38     21,7       OTHER     August 2024     2024 YEAR-<br>TO-DATE     August 2023     2023 YEAR-<br>TO-DATE                                                                                                                                                                                | VALUE             | M2               | DEDMITS |           | M2         | DEDMITS |            | M2         | DEDMITS |               | M2        | DEDMITS       |                                                     |
| Misc. agricultural (additions, etc.)   1   521   140,000   6   3,058   1,100,000   3   401   155,000   13   5,8     TOTAL AGRICULTURAL   1   521   140,000   26   33,756   12,457,000   6   2,086   1,155,000   13   5,8     OTHER   AUGUST 2024   2024 YEAR-<br>TO-DATE   AUGUST 2023   2023 YEAR-<br>TO-DATE   TO-DATE   AUGUST 2023   EVENTION STOCK                                                                                                                                                                                                                                                                                                                     |                   |                  |         |           |            | 3       |            |            |         | 0             | 0         |               |                                                     |
| TOTAL AGRICULTURAL     1     521     140,000     26     33,756     12,457,000     6     2,086     1,155,000     36     21,7       OTHER     AUGUST 2024     2024 YEAR-<br>TO-DATE     AUGUST 2023     2023 YEAR-<br>TO-DATE     TO-DATE     AUGUST 2023     TO-DATE     AUGUST 2023     TO-DATE     AUGUST 2023     TO-DATE     AUGUST 2023                                                                                                                                                                                                                                                                          |                   |                  |         |           |            | 3       |            |            | 20      | 140 000       | 521       | 1             |                                                     |
| OTHER AUGUST 2024 2024 YEAR-<br>TO-DATE AUGUST 2023 Z023 YEAR-<br>TO-DATE   Demolition 5 48 7 45   Service Permits 4 21 10 29                                                                                                                                                                                                                                                                                                                                                                                                                                                                                                                                                                                                                                                                                                                                                                                                                                                                                                                                                                                                                                                                                                                                                                                                                                                                        |                   |                  | _       |           |            | 6       |            |            | 26      |               |           | 1             |                                                     |
| OTHERAUGUST 2024TO-DATEAUGUST 2023TO-DATEBUILDING INSPECTIONSDemolition5487456000000000000000000000000000000000000                                                                                                                                                                                                                                                                                                                                                                                                                                                                                                                                                                                                                                                                                                                                                                                                                                                                                                                                                                                                                                                                                                                                                                                                                                                                                   | ,,                |                  |         | .,,       | _,         |         | ,,         |            |         | ,             | -         |               |                                                     |
| Demolition   5   48   7   45     Service Permits   4   21   10   29   2024 YEAR-TO-DA     AUGUST 20   AUGUST 20   AUGUST 20   AUGUST 20                                                                                                                                                                                                                                                                                                                                                                                                                                                                                                                                                                                                                                                                                                                                                                                                                                                                                                                                                                                                                                                                                                                                                                                                                                                              | NS                | SPECTIONS        |         |           |            |         |            |            |         | ALIGUIST 2023 |           | ALIGUIST 2024 | OTHER                                               |
| Service Permits   4   21   10   29     AUGUST 20   AUGUST 20   AUGUST 20                                                                                                                                                                                                                                                                                                                                                                                                                                                                                                                                                                                                                                                                                                                                                                                                                                                                                                                                                                                                                                                                                                                                                                                                                                                                                                                             |                   |                  |         |           |            |         |            |            |         | 7             |           | 5             | -                                                   |
| AUGUST 20                                                                                                                                                                                                                                                                                                                                                                                                                                                                                                                                                                                                                                                                                                                                                                                                                                                                                                                                                                                                                                                                                                                                                                                                                                                                                                                                                                                            |                   |                  |         |           |            |         |            |            |         | 10            |           | 4             |                                                     |
|                                                                                                                                                                                                                                                                                                                                                                                                                                                                                                                                                                                                                                                                                                                                                                                                                                                                                                                                                                                                                                                                                                                                                                                                                                                                                                                                                                                                      |                   | AUGUST 2023      |         |           |            |         |            | 1          |         | 10            | <u> </u>  |               |                                                     |
| 2023 YEAR-TO-DA                                                                                                                                                                                                                                                                                                                                                                                                                                                                                                                                                                                                                                                                                                                                                                                                                                                                                                                                                                                                                                                                                                                                                                                                                                                                                                                                                                                      |                   |                  |         |           |            |         |            |            |         |               |           |               |                                                     |
|                                                                                                                                                                                                                                                                                                                                                                                                                                                                                                                                                                                                                                                                                                                                                                                                                                                                                                                                                                                                                                                                                                                                                                                                                                                                                                                                                                                                      | 2023 YEAR TO-DATE |                  |         |           |            | ATE     |            |            | 24      |               |           |               |                                                     |
| PERMITS UNITS VALUE PERMITS UNITS VALUE PERMITS UNITS VALUE                                                                                                                                                                                                                                                                                                                                                                                                                                                                                                                                                                                                                                                                                                                                                                                                                                                                                                                                                                                                                                                                                                                                                                                                                                                                                                                                          |                   |                  |         |           |            | PERMITS |            |            |         |               |           | PERMITS       |                                                     |
| MONTH-END TOTALS 40 12 84,844,835 396 457 240,231,777 71 14 12,158,927 470 353                                                                                                                                                                                                                                                                                                                                                                                                                                                                                                                                                                                                                                                                                                                                                                                                                                                                                                                                                                                                                                                                                                                                                                                                                                                                                                                       | 190,519,558       |                  |         |           |            |         |            |            |         |               |           |               | MONTH-END TOTALS                                    |