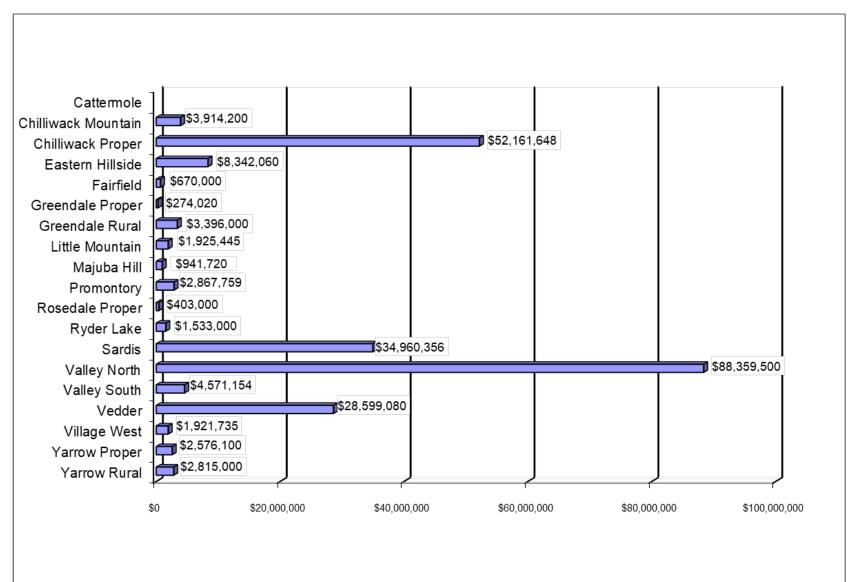

| CITY OF CHILLIWACK - MUN. DEV. BLDG PERMITS - MONTH-END REPORT - NEIGHBOURHOODS |         |       |              |                   |       |               |  |  |  |  |
|---------------------------------------------------------------------------------|---------|-------|--------------|-------------------|-------|---------------|--|--|--|--|
|                                                                                 |         | AUGUS | T 2024       | 2024 YEAR-TO-DATE |       |               |  |  |  |  |
|                                                                                 | Permits | Units | Value        | Permits           | Units | Value         |  |  |  |  |
| Cattermole                                                                      |         |       |              | 0                 | 0     |               |  |  |  |  |
| Chilliwack Mountain                                                             |         |       |              | 8                 | 11    | \$3,914,200   |  |  |  |  |
| Chilliwack Proper                                                               | 9       | 5     | \$1,745,500  | 104               | 188   | \$52,161,648  |  |  |  |  |
| Eastern Hillside                                                                | 1       | 2     | \$600,000    | 17                | 23    | \$8,342,060   |  |  |  |  |
| Fairfield                                                                       | 2       | 1     | \$250,000    | 12                | 2     | \$670,000     |  |  |  |  |
| Greendale Proper                                                                |         |       |              | 3                 | 0     | \$274,020     |  |  |  |  |
| Greendale Rural                                                                 | 2       | 0     | \$400,000    | 19                | 1     | \$3,396,000   |  |  |  |  |
| Little Mountain                                                                 | 1       | 0     | \$60,000     | 6                 | 2     | \$1,925,445   |  |  |  |  |
| Majuba Hill                                                                     | 3       | 1     | \$366,360    | 6                 | 2     | \$941,720     |  |  |  |  |
| Promontory                                                                      | 2       | 2     | \$650,000    | 19                | 9     | \$2,867,759   |  |  |  |  |
| Rosedale Proper                                                                 |         |       |              | 4                 | 1     | \$403,000     |  |  |  |  |
| Ryder Lake                                                                      | 2       | 1     | \$425,000    | 9                 | 3     | \$1,533,000   |  |  |  |  |
| Sardis                                                                          | 10      | 0     | \$475,000    | 73                | 143   | \$34,960,356  |  |  |  |  |
| Valley North                                                                    | 2       | 0     | \$79,349,000 | 25                | 3     | \$88,359,500  |  |  |  |  |
| Valley South                                                                    | 1       | 0     | \$350,000    | 12                | 3     | \$4,571,154   |  |  |  |  |
| Vedder                                                                          | 3       | 0     | \$33,975     | 34                | 59    | \$28,599,080  |  |  |  |  |
| Village West                                                                    |         |       |              | 17                | 0     | \$1,921,735   |  |  |  |  |
| Yarrow Proper                                                                   |         |       |              | 14                | 4     | \$2,576,100   |  |  |  |  |
| Yarrow Rural                                                                    | 2       | 0     | \$140,000    | 13                | 3     | \$2,815,000   |  |  |  |  |
| Other                                                                           |         |       |              | 1                 | 0     |               |  |  |  |  |
| TOTALS                                                                          | 40      | 12    | \$84,844,835 | 396               | 457   | \$240,231,777 |  |  |  |  |