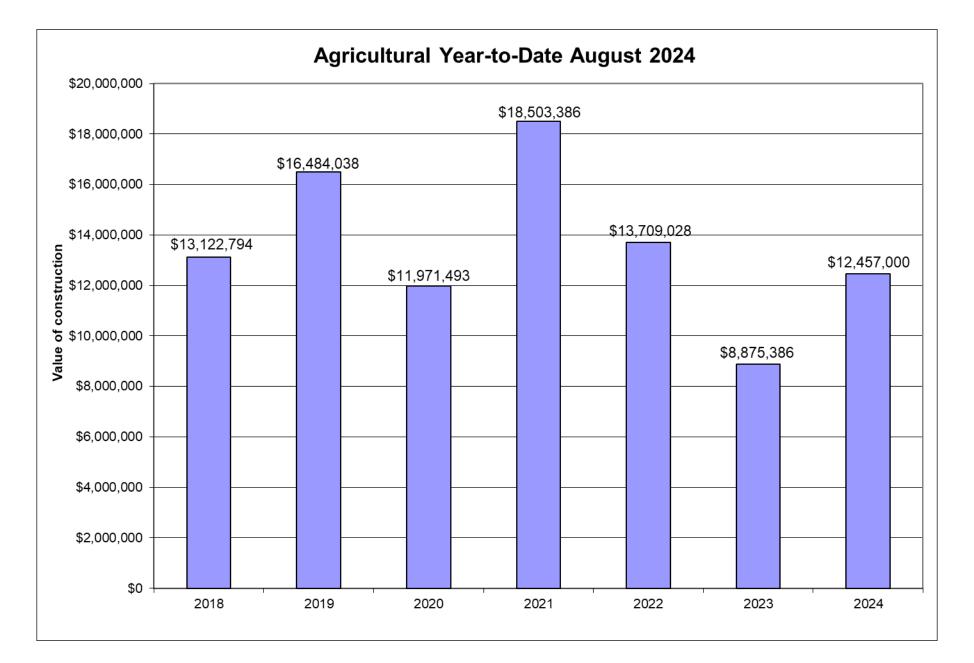

## **BUILDING PERMITS - August 2024**

| RESIDENTIAL     PERMITS     UNITS     VALUE     PERMIT                                                                                                                                                                                                                                                                                                                                                                                                                                               |                   |                  |         |           |            |         | Augu       |            |         |               |           |               |                                                     |
|------------------------------------------------------------------------------------------------------------------------------------------------------------------------------------------------------------------------------------------------------------------------------------------------------------------------------------------------------------------------------------------------------------------------------------------------------------------------------------------------------------------------------------------------------------------------------------------------------------------------------------------------------------------------------------------------------------------------------------------------------------------------------------------------------------------------------------------------------------------------------------------------------------------------------------------------------------------------------------------------------------------------------------------------------------------------------------------------------------------------------------------------------------------------------------------------------------------------------------------------------------------------------------------------------------------------------------------------------------------------------------------------------|-------------------|------------------|---------|-----------|------------|---------|------------|------------|---------|---------------|-----------|---------------|-----------------------------------------------------|
| New single family (he simple)   S   S   1,420,000   36   21,872,4   6   7   2,930,00   42     New single family (he simple)   1   2   660,000   20   38   8,875,000   2   4   80,000   20   0   0   0   0   0   0   0   0   0   0   0   0   0   0   0   0   0   0   0   0   0   0   0   0   0   0   0   0   0   0   0   0   0   0   0   0   0   0   0   0   0   0   0   0   0   0   0   0   0   0   0   0   0   0   0   0   0   0   0   0   0   0   0   0   0   0   0   0   0   0   0   0   0   0   0   0   0   0   0   0   0   0   0   0   0   0   0   0   0   0   0                                                                                                                                                                                                                                                                                                                                                                                                                                                                                                                                                                                                                                                                                                                                                                                                                                | TO-DATE           | 2023 YEAR TO-D/  |         | 23        | AUGUST 202 |         | -DATE      | 24 YEAR-TO | 20      | 24            | AUGUST 20 |               |                                                     |
| New arging family (strata)     Image family (stra)     Image family (stra) | S VALUE           | UNITS            | PERMITS | VALUE     | UNITS      | PERMITS | VALUE      | UNITS      | PERMITS | VALUE         | UNITS     | PERMITS       | RESIDENTIAL                                         |
| First Nations Lease   0   0   0   0   0   0   0   0   0   0   0   0   0   0   0   0   0   0   0   0   0   0   0   0   0   0   0   0   0   0   0   0   0   0   0   0   0   0   0   0   0   0   0   0   0   0   0   0   0   0   0   0   0   0   0   0   0   0   0   0   0   0   0   0   0   0   0   0   0   0   0   0   0   0   0   0   0   0   0   0   0   0   0   0   0   0   0   0   0   0   0   0   0   0   0   0   0   0   0   0   0   0   0   0   0   0   0   0   0   0   0   0   0   0   0   0   0                                                                                                                                                                                                                                                                                                                                                                                                                                                                                                                                                                                                                                                                                                                                                                                                                                                                                              | 53 26,286,78      | 53               | 42      | 2,950,000 | 7          | 6       | 21,817,214 | 58         | 39      | 1,420,000     | 5         | 3             | New single family (fee simple)                      |
| New 2 family duplex (strata)     1     2     66000     0     0     0     0     0     0     0     0     0     0     0     0     0     0     0     0     0     0     0     0     0     0     0     0     0     0     0     0     0     0     0     0     0     0     0     0     0     0     0     0     0     0     0     0     0     0     0     0     0     0     0     0     0     0     0     0     0     0     0     0     0     0     0     0     0     0     0     0     0     0     0     0     0     0     0     0     0     0     0     0     0     0     0     0     0     0     0     0     0     0     0     0     0     0     0     0     0     0     0     0     0     <                                                                                                                                                                                                                                                                                                                                                                                                                                                                                                                                                                                                                                                                                                               | 52 14,045,00      | 52               | 29      | 850,000   | 4          | 2       | 8,875,000  | 36         | 20      | 600,000       | 2         | 1             | New single family (strata)                          |
| New 2 annue duplex (strata)     0     0     0     0     0     0     0     0     0     0     0     0     0     0     0     0     0     0     0     0     0     0     0     0     0     0     0     0     0     0     0     0     0     0     0     0     0     0     0     0     0     0     0     0     0     0     0     0     0     0     0     0     0     0     0     0     0     0     0     0     0     0     0     0     0     0     0     0     0     0     0     0     0     0     0     0     0     0     0     0     0     0     0     0     0     0     0     0     0     0     0     0     0     0     0     0     0     0     0     0     0     0     0     0     0<                                                                                                                                                                                                                                                                                                                                                                                                                                                                                                                                                                                                                                                                                                                   | 0                 | 0                | 0       | 0         | 0          | 0       | 0          | 0          | 0       | 0             | 0         | 0             | First Nations Lease                                 |
| New 2 pamily duplex (strata)     0     0     0     0     0     0     0     0     0     0     0     0     0     0     0     0     0     0     0     0     0     0     0     0     0     0     0     0     0     0     0     0     0     0     0     0     0     0     0     0     0     0     0     0     0     0     0     0     0     0     0     0     0     0     0     0     0     0     0     0     0     0     0     0     0     0     0     0     0     0     0     0     0     0     0     0     0     0     0     0     0     0     0     0     0     0     0     0     0     0     0     0     0     0     0     0     0     0     0     0     0     0     0     0                                                                                                                                                                                                                                                                                                                                                                                                                                                                                                                                                                                                                                                                                                                         | 0                 | 0                | 0       | 0         | 0          | 0       | 690,000    | 2          | 1       | 690,000       | 2         | 1             | New 2 family duplex (fee simple)                    |
| New conhouses     0     0     0     0     0     0     0     0     0     0     0     0     0     0     0     0     0     0     0     0     0     0     0     0     0     0     0     0     0     0     0     0     0     0     0     0     0     0     0     0     0     0     0     0     0     0     0     0     0     0     0     0     0     0     0     0     0     0     0     0     0     0     0     0     0     0     0     0     0     0     0     0     0     0     0     0     0     0     0     0     0     0     0     0     0     0     0     0     0     0     0     0     0     0     0     0     0     0     0     0     0     0     0     0     0     <                                                                                                                                                                                                                                                                                                                                                                                                                                                                                                                                                                                                                                                                                                                            | 0                 | 0                | 0       | 0         | 0          | 0       | 0          | 0          | 0       | 0             | 0         | 0             |                                                     |
| New apartments   0   0   0   6   321   682,00,0   0   0   0   0   0   0   0   0   0   0   0   0   0   0   0   0   0   0   0   0   0   0   0   0   0   0   0   0   0   0   0   0   0   0   0   0   0   0   0   0   0   0   0   0   0   0   0   0   0   0   0   0   0   0   0   0   0   0   0   0   0   0   0   0   0   0   0   0   0   0   0   0   0   0   0   0   0   0   0   0   0   0   0   0   0   0   0   0   0   0   0   0   0   0   0   0   0   0   0   0   0   0   0   0   0   0   0   0   0   0   0 <td>24 6,387,22</td> <td>24</td> <td>8</td> <td>0</td> <td>0</td> <td>0</td> <td>3,768,820</td> <td>16</td> <td>4</td> <td>0</td> <td>0</td> <td>0</td> <td></td>                                                                                                                                                                                                                                                                                                                                                                                                                                                                                                                                                                                                                                                                                                                        | 24 6,387,22       | 24               | 8       | 0         | 0          | 0       | 3,768,820  | 16         | 4       | 0             | 0         | 0             |                                                     |
| Mobile / manufactured homes   2   2   610,000   4   4   1,088,000   0   0   0   0   0   0   0   0   0   0   0   0   0   0   0   0   0   0   0   0   0   0   0   0   0   0   0   0   0   0   0   0   0   0   0   0   0   0   0   0   0   0   0   0   0   0   0   0   0   0   0   0   0   0   0   0   0   0   0   0   0   0   0   0   0   0   0   0   0   0   0   0   0   0   0   0   0   0   0   0   0   0   0   0   0   0   0   0   0   0   0   0   0   0   0   0   0   0   0   0   0   0   0   0   0   0   0   0   0   0 </td <td>206 41,500,00</td> <td>206</td> <td>3</td> <td>0</td> <td>0</td> <td>0</td> <td></td> <td>321</td> <td>6</td> <td>0</td> <td>0</td> <td>0</td> <td>New apartments</td>                                                                                                                                                                                                                                                                                                                                                                                                                                                                                                                                                                                                                                                                                            | 206 41,500,00     | 206              | 3       | 0         | 0          | 0       |            | 321        | 6       | 0             | 0         | 0             | New apartments                                      |
| Secondary suites, TADS, etc.     0     0     0     0     1     1     1,686,800     113     3     12,23,327     2.8     0     0     0     0       Miscellaneous residential     TOTAL RESIDENTIAL     21     12     5,018,860     113     8     12,23,327     2.8     0     0     0     0     0     0     0     0     0     0     0     0     0     0     0     0     0     0     0     0     0     0     0     0     0     0     0     0     0     0     0     0     0     0     0     0     0     0     0     0     0     0     0     0     0     0     0     0     0     0     0     0     0     0     0     0     0     0     0     0     0     0     0     0     0     0     0     0     0     0     0     0     0     0     0                                                                                                                                                                                                                                                                                                                                                                                                                                                                                                                                                                                                                                                                   | 1 300,000         | ı 1 <sup>'</sup> | 1       | 0         | 0          | 0       |            | 4          | 4       | 610.000       | 2         | 2             |                                                     |
| Miscellaneous residential   14   1   1888.860   113   8   12.233.927   2.65   3   2.386.500   144     COMMERCIAL   PERMITS   M2   VALUE                                                                                                                                                                                                                                                                                                                                                                                                                                                                                                                                                                                                                 | 0                 | 0                | 0       | 0         | 0          | 0       |            | 12         | 12      | 0             | 0         | 0             |                                                     |
| TOTAL RESIDENTIAL     21     5.018,860     199     457     117,915,161     34     14     6,186,500     231     3       COMMERCIAL<br>New commercial buildings     PERMITS     M2     VALUE                                                                                                                                                                                                                                                                                                                                                                                                                                                                                   | 17 15,722,130     | 17               | 148     | 2,386,500 | 3          | 26      |            | 8          | 113     | 1,698,860     | 1         | 14            | -                                                   |
| COMMERCIAL<br>New commercial buildings     PERMITS     M2     VALUE     PERMITS     M2     VALUE <t< td=""><td>353 104,241,13</td><td>353</td><td>231</td><td></td><td>14</td><td>34</td><td></td><td>457</td><td></td><td></td><td>12</td><td>21</td><td></td></t<>                                                                                                                                                                                                                                                                                                                  | 353 104,241,13    | 353              | 231     |           | 14         | 34      |            | 457        |         |               | 12        | 21            |                                                     |
| New commercial buildings     0     0     0     3     815     660,000     1     856     2.018,150     5     6.6       Misc. commercial (additions, improvements, etc.)     4     0     4450,00     51     0     15.901,100     8     0     2.755,000     51       Commercial (additions, improvements, etc.)     8     0     538,975     93     815     16,990,963     14     856     2.018,150     6.6       INDUSTRIAL     PERMITS     M2     VALUE     PERMITS                                                                                                                                                                                                                                                                                                                                                                                                                                                                                  |                   |                  |         |           |            |         |            |            |         |               |           |               |                                                     |
| Misc. commercial (additions, improvements, etc.)   4   0   4495,000   51   0   15,901,00   8   0   2,755,000   51     Commercial Signs   A   0   349,000   51   0   15,901,000   8   0   2,755,000   51     INDUSTRIAL   PERNITS   M2   VALUE   PERNITS   M2 <t< td=""><td>VALUE</td><td>M2</td><td>PERMITS</td><td>VALUE</td><td>M2</td><td>PERMITS</td><td>VALUE</td><td>M2</td><td>PERMITS</td><td>VALUE</td><td>M2</td><td>PERMITS</td><td></td></t<>                                                                                                                                                                                                                                                                                                                                                                                                                  | VALUE             | M2               | PERMITS | VALUE     | M2         | PERMITS | VALUE      | M2         | PERMITS | VALUE         | M2        | PERMITS       |                                                     |
| Commercial Signs     4     0     41,975     39     0     389,663     5     0     44,277     53       TOTAL COMMERCIAL     8     0     536,975     93     815     16,990,963     14     856     4,817,427     109     6,52       INDUSTRIAL     PERMITS     M2     VALUE     PERMITS <td>6,807 23,308,63</td> <td>6,807</td> <td>5</td> <td>2,018,150</td> <td>856</td> <td>1</td> <td>660,000</td> <td>815</td> <td>3</td> <td>0</td> <td>0</td> <td>0</td> <td></td>                                                                                                                                                                                                                                                                                                                            | 6,807 23,308,63   | 6,807            | 5       | 2,018,150 | 856        | 1       | 660,000    | 815        | 3       | 0             | 0         | 0             |                                                     |
| TOTAL COMMERCIAL     8     0     536,975     93     815     16,950,963     14     856     4,817,427     109     6,6       INDUSTRIAL<br>New industrial buildings     1     14,220     79,149,000     2     16,022     82,349,000     0     0     0     0     1     16,022     82,349,000     0     0     0     0     1     16,022     82,349,000     0     0     0     0     1     16,022     82,349,000     0     0     0     0     1     16,022     82,349,000     0     0     0     0     0     0     0     0     1     15,4       Misc. industrial buildings     1     14,220     79,149,000     6     19,244     86,859,000     0     0     0     0     0     0     0     0     0     0     0     0     0     0     0     0     0     0     0     0     0     0     0     0     0     0     0     0     0                                                                                                                                                                                                                                                                                                                                                                                                                                                                                                                                                                                       | 0 14,474,60       | 0                | 51      | 2,755,000 | 0          | 8       | 15,901,100 | 0          | 51      | ,             | 0         | 4             |                                                     |
| INDUSTRIAL<br>New industrial buildings     PERMITS     M2     VALUE     PERMITS     M2     VALUE <t< td=""><td>0 512,80</td><td>0</td><td></td><td>44,277</td><td>0</td><td>5</td><td>389,863</td><td>0</td><td></td><td></td><td>0</td><td>4</td><td></td></t<>                                                                                                                                                                                                                                                                                                                      | 0 512,80          | 0                |         | 44,277    | 0          | 5       | 389,863    | 0          |         |               | 0         | 4             |                                                     |
| New industrial buildings     1     14,220     79,149,000     2     16,092     82,349,000     0     0     0     11       Misc. industrial (additions, improvements, etc.)     0     0     0     0     0     4     3,152     4,510,000     0     0     0     0     11       Misc. industrial (additions, improvements, etc.)     PERMITS     M2     VALUE     PERMITS     M2                                                                                                                                                                                                                                                                                                                                                                                                                                                                                 | 6,807 38,296,03   | 6,807            | 109     | 4,817,427 | 856        | 14      | 16,950,963 | 815        | 93      | 536,975       | 0         | 8             | TOTAL COMMERCIAL                                    |
| New industrial buildings     1     14,220     79,149,000     2     16,092     82,349,000     0     0     0     11       Misc. industrial (additions, improvements, etc.)     0     0     0     0     0     0     4     3,152     4,510,000     0     0     0     0     11       Misc. industrial (additions, improvements, etc.)     0     14,220     79,149,000     6     19,244     86,653,000     0     0     0     0     15,4       INSTITUTIONAL     PERMITS     M2     VALUE     PER                                                                                                                                                                                                                                                                                                                                                                                                                                                                                     | VALUE             | M2               | PERMITS | VALUE     | M2         | PERMITS | VALUE      | M2         | PERMITS | VALUE         | M2        | PERMITS       | INDUSTRIAL                                          |
| TOTAL INDUSTRIAL     1     14,220     79,149,000     6     19,244     86,859,000     0     0     0     15     15,44       INSTITUTIONAL<br>New institutional buildings     0     0     0     0     0     0     0     0     0     0     0     0     0     0     0     0     0     0     0     0     0     0     0     0     0     0     0     0     0     0     0     0     0     0     0     0     0     0     0     0     0     0     0     0     0     0     0     0     0     0     0     0     0     0     0     0     0     0     0     0     0     0     0     0     0     0     0     0     0     0     0     0     0     0     0     0     0     0     0     0     0     0     0     0     0     0     0     0     <                                                                                                                                                                                                                                                                                                                                                                                                                                                                                                                                                                                                                                                                         |                   | 15,431           | 4       | 0         | 0          | 0       |            | 16,092     | 2       |               | 14,220    | 1             |                                                     |
| INSTITUTIONAL<br>New institutional buildings     PERMITS     M2     VALUE                                                                                                                                                                                                                                                                                                                                                                                                                                                                                | 0 707,000         | 0                | 11      | 0         | 0          | 0       | 4,510,000  | 3,152      | 4       | 0             | 0         | 0             | Misc. industrial (additions, improvements, etc.)    |
| New institutional buildings     0     0     0     0     0     0     0     0     0     0     0     0     0     0     0     0     0     0     0     0     0     0     0     0     0     0     0     0     0     0     0     0     0     0     0     0     0     0     0     0     0     0     0     0     0     0     0     0     0     0     0     0     0     0     0     0     0     0     0     0     0     0     0     0     0     0     0     0     0     0     0     0     0     0     0     0     0     0     0     0     0     0     0     0     0     0     0     0     0     0     0     0     0     0     0     0     0     0     0     0     0     0     0     0     0<                                                                                                                                                                                                                                                                                                                                                                                                                                                                                                                                                                                                                                                                                                                   | 5,431 33,257,00   | 15,431           | 15      | 0         | 0          | 0       | 86,859,000 | 19,244     | 6       | 79,149,000    | 14,220    | 1             | TOTAL INDUSTRIAL                                    |
| New institutional buildings     0     0     0     0     0     0     0     0     0     0     0     0     0     0     0     0     0     0     0     0     0     0     0     0     0     0     0     0     0     0     0     0     0     0     0     0     0     0     0     0     0     0     0     0     0     0     0     0     0     0     0     0     0     0     0     0     0     0     0     0     0     0     0     0     0     0     0     0     0     0     0     0     0     0     0     0     0     0     0     0     0     0     0     0     0     0     0     0     0     0     0     0     0     0     0     0     0     0     0     0     0     0     0     0     0<                                                                                                                                                                                                                                                                                                                                                                                                                                                                                                                                                                                                                                                                                                                   | VALUE             | M2               | PERMITS | VALUE     | M2         | PERMITS | VALUE      | M2         | PERMITS | VALUE         | M2        | PERMITS       | INSTITUTIONAL                                       |
| TOTAL INSTITUTIONAL     0     0     0     0     3     0     6,049,653     0     0     0     5     5       AGRICULTURAL<br>New agricultural buildings     PERMITS     M2     VALUE     PERMITS     VAU                                                                                                                                                                                                                                                                                                                                                                                                                                                                                                     | 0                 | 0                | 0       | 0         | 0          | 0       | 0          | 0          | 0       | 0             | 0         | 0             |                                                     |
| TOTAL INSTITUTIONAL     0     0     0     0     3     0     6,049,653     0     0     0     5     5       AGRICULTURAL<br>New agricultural buildings     PERMITS     M2     VALUE     PERMITS     VAU                                                                                                                                                                                                                                                                                                                                                                                                                                                                                                     | 906 5,850,000     | 906              | 5       | 0         | 0          | 0       | 6,049,653  | 0          | 3       | 0             | 0         | 0             | Misc. institutional (additions, improvements, etc.) |
| New agricultural buildings     0     0     0     0     203,698     11,357,000     3     1,685     1,000,000     23     15,6       Misc. agricultural (additions, etc.)     1     521     140,000     26     3,058     1,100,000     3     401     155,000     13     5,8       TOTAL AGRICULTURAL     1     521     140,000     26     33,756     12,457,000     6     2,086     1,155,000     36     21,7       OTHER     August 2024     2024 YEAR-<br>TO-DATE     August 2023     2023 YEAR-<br>TO-DATE     2023 YEAR-<br>TO-                                                                                                                                                                 | 906 5,850,000     | 906              | 5       | 0         | 0          | 0       | 6,049,653  | 0          | 3       | 0             | 0         | 0             | TOTAL INSTITUTIONAL                                 |
| New agricultural buildings     0     0     0     0     200     30,698     11,357,000     3     1,685     1,000,000     23     15,6       Misc. agricultural (additions, etc.)     1     521     140,000     26     3,058     1,100,000     3     401     155,000     13     5,6       TOTAL AGRICULTURAL     1     521     140,000     26     33,756     12,457,000     6     2,086     1,155,000     38     21,7       OTHER     August 2024     2024 YEAR-<br>TO-DATE     August 2023     2023 YEAR-<br>TO-DATE                                                                                                                                                                                | VALUE             | M2               | DEDMITS |           | M2         | DEDMITS |            | M2         | DEDMITS |               | M2        | DEDMITS       |                                                     |
| Misc. agricultural (additions, etc.)   1   521   140,000   6   3,058   1,100,000   3   401   155,000   13   5,8     TOTAL AGRICULTURAL   1   521   140,000   26   33,756   12,457,000   6   2,086   1,155,000   13   5,8     OTHER   AUGUST 2024   2024 YEAR-<br>TO-DATE   AUGUST 2023   2023 YEAR-<br>TO-DATE   TO-DATE   AUGUST 2023   EVENTION STOCK                                                                                                                                                                                                                                                                                                                     |                   |                  |         |           |            | 3       |            |            |         | 0             | 0         |               |                                                     |
| TOTAL AGRICULTURAL     1     521     140,000     26     33,756     12,457,000     6     2,086     1,155,000     36     21,7       OTHER     AUGUST 2024     2024 YEAR-<br>TO-DATE     AUGUST 2023     2023 YEAR-<br>TO-DATE     TO-DATE     AUGUST 2023     TO-DATE     AUGUST 2023     TO-DATE     AUGUST 2023     TO-DATE     AUGUST 2023                                                                                                                                                                                                                                                                          |                   |                  |         |           |            | 3       |            |            | 20      | 140 000       | 521       | 1             |                                                     |
| OTHER AUGUST 2024 2024 YEAR-<br>TO-DATE AUGUST 2023 Z023 YEAR-<br>TO-DATE   Demolition 5 48 7 45   Service Permits 4 21 10 29                                                                                                                                                                                                                                                                                                                                                                                                                                                                                                                                                                                                                                                                                                                                                                                                                                                                                                                                                                                                                                                                                                                                                                                                                                                                        |                   |                  | _       |           |            | 6       |            |            | 26      |               |           | 1             |                                                     |
| OTHERAUGUST 2024TO-DATEAUGUST 2023TO-DATEBUILDING INSPECTIONSDemolition5487456000000000000000000000000000000000000                                                                                                                                                                                                                                                                                                                                                                                                                                                                                                                                                                                                                                                                                                                                                                                                                                                                                                                                                                                                                                                                                                                                                                                                                                                                                   | ,,                |                  |         | .,,       | _,         |         | ,,         |            |         | ,             | -         |               |                                                     |
| Demolition   5   48   7   45     Service Permits   4   21   10   29   2024 YEAR-TO-DA     AUGUST 20   AUGUST 20   AUGUST 20   AUGUST 20                                                                                                                                                                                                                                                                                                                                                                                                                                                                                                                                                                                                                                                                                                                                                                                                                                                                                                                                                                                                                                                                                                                                                                                                                                                              | NS                | SPECTIONS        |         |           |            |         |            |            |         | ALIGUIST 2023 |           | ALIGUIST 2024 | OTHER                                               |
| Service Permits   4   21   10   29     AUGUST 20   AUGUST 20   AUGUST 20                                                                                                                                                                                                                                                                                                                                                                                                                                                                                                                                                                                                                                                                                                                                                                                                                                                                                                                                                                                                                                                                                                                                                                                                                                                                                                                             |                   |                  |         |           |            |         |            |            |         | 7             |           | 5             | -                                                   |
| AUGUST 20                                                                                                                                                                                                                                                                                                                                                                                                                                                                                                                                                                                                                                                                                                                                                                                                                                                                                                                                                                                                                                                                                                                                                                                                                                                                                                                                                                                            |                   |                  |         |           |            |         |            |            |         | 10            |           | 4             |                                                     |
|                                                                                                                                                                                                                                                                                                                                                                                                                                                                                                                                                                                                                                                                                                                                                                                                                                                                                                                                                                                                                                                                                                                                                                                                                                                                                                                                                                                                      |                   | AUGUST 2023      |         |           |            |         |            | 1          |         | 10            | <u> </u>  |               |                                                     |
| 2023 YEAR-TO-DA                                                                                                                                                                                                                                                                                                                                                                                                                                                                                                                                                                                                                                                                                                                                                                                                                                                                                                                                                                                                                                                                                                                                                                                                                                                                                                                                                                                      |                   |                  |         |           |            |         |            |            |         |               |           |               |                                                     |
|                                                                                                                                                                                                                                                                                                                                                                                                                                                                                                                                                                                                                                                                                                                                                                                                                                                                                                                                                                                                                                                                                                                                                                                                                                                                                                                                                                                                      | 2023 YEAR TO-DATE |                  |         |           |            | ATE     |            |            | 24      |               |           |               |                                                     |
| PERMITS UNITS VALUE PERMITS UNITS VALUE PERMITS UNITS VALUE                                                                                                                                                                                                                                                                                                                                                                                                                                                                                                                                                                                                                                                                                                                                                                                                                                                                                                                                                                                                                                                                                                                                                                                                                                                                                                                                          |                   |                  |         |           |            | PERMITS |            |            |         |               |           | PERMITS       |                                                     |
| MONTH-END TOTALS 40 12 84,844,835 396 457 240,231,777 71 14 12,158,927 470 353                                                                                                                                                                                                                                                                                                                                                                                                                                                                                                                                                                                                                                                                                                                                                                                                                                                                                                                                                                                                                                                                                                                                                                                                                                                                                                                       | 190,519,558       |                  |         |           |            |         |            |            |         |               |           |               | MONTH-END TOTALS                                    |