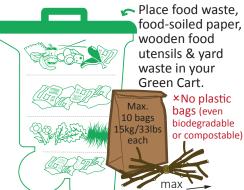

# Weekly! ORGANICS

## Tag-a-Bag Stickers & Purchase Locations

- Homes setting out more than two bags or cans (121L ea.) of garbage need to affix a purple Tag-a-Bag sticker to additional bags or cans to ensure collection.
- In addition to the Green Cart, residents may place up to 10 extra paper yard waste bags or bundles of branches year-round.
- Need a green Tag-a-Bag Sticker. All Tag-a-Bag stickers must be affixed where visible to the crew. Garbage \$2.10 each & Yard Waste \$1.85 each.