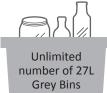

### **DEPOT**

Materials accepted at recycling depot, transfer station or other drop off location.

4ft long

Scan the OR code to confirm your collection schedule!