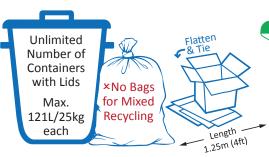

# Bi-Weekly! GARBAGE

✓ Max. 121L/25kg Containers with Lids.

×No loose waste (all garbage to be secured in bags)

### **DEPOT**

Materials accepted at recycling depot, transfer station or other drop off location.

4ft long

Scan the OR code to confirm your collection schedule!