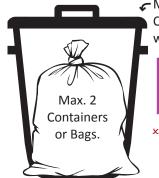

## Tag-a-Bag Stickers & Purchase Locations

- Homes setting out more than two bags or cans (121L ea.) of garbage need to affix a purple Tag-a-Bag sticker to additional bags or cans to ensure collection.
- In addition to the Green Cart, residents may place up to 10 extra paper yard waste bags or bundles of branches year-round.
- Need a green Tag-a-Bag Sticker. All Tag-a-Bag stickers must be affixed where visible to the crew. Garbage \$2.10 each & Yard Waste \$1.85 each.