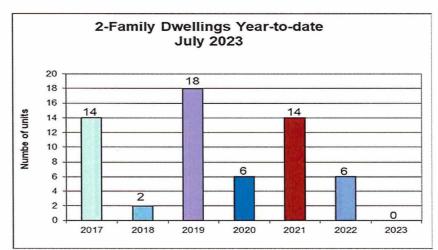

## BUILDING PERMITS REPORT July 2023

| PERMITS      | TYPE                                                                                                                                   | <u>UNITS</u>          | VALUE                     |
|--------------|----------------------------------------------------------------------------------------------------------------------------------------|-----------------------|---------------------------|
| 13<br>0<br>0 | Single Family Dwellings First Nations Lease New Two-Family Dwellings                                                                   | 18<br>0<br>0          | \$8,241,784<br>\$0<br>\$0 |
| 0            | New Multi-Family Dwellings                                                                                                             | 0                     | \$0                       |
| 0            | Mobile Homes, TADs, etc.                                                                                                               | 0                     | \$0                       |
| 1            | <b>Townhouses</b> Area 2 - 43998 Chilliwack Mountain - Townhouses - \$1,200,000                                                        | 4                     | \$1,200,000               |
| 15           | Miscellaneous Residential Permits                                                                                                      | 2<br><b>Area (M²)</b> | \$1,314,500               |
| 1            | New Commercial Permits  Area 2 - 45610 Luckakuck - New Commercial Bldg G- \$2,790,479                                                  | 1,672                 | \$2,790,479               |
| 17           | Miscellaneous Commercial Permits                                                                                                       | 0                     | \$1,379,000               |
| 1            | New Industrial Permits Area 1 - 9029 Charles - New Industrial Bldg - \$1,200,000                                                       | 718                   | \$1,200,000               |
| 2            | Misc. Industrial Permits                                                                                                               | 0                     | \$210,000                 |
| 0            | New Institutional Permits                                                                                                              | 0                     | \$0                       |
| 0            | Miscellaneous Institutional Permits                                                                                                    | 0                     | \$0                       |
| 5            | Agricultural Permits  Area 1 - 10710 Bell - Addition to Dairy Barn - \$400,000  Area 2 - 5385 Hopedale - Agri Storage Bldg - \$400,000 | 3,896                 | \$1,006,200               |
| 2<br>3       | Demolition Permits Service Permits                                                                                                     | N/A<br>N/A            |                           |
|              | TOTAL PERMITS ISSUEI<br>TOTAL NUMBER DWELLING UNITS<br>TOTAL AREA (M²) (NON-RESIDENTIAL<br>TOTAL VALUE OF CONSTRUCTION                 | S 24<br>.) 6,286      |                           |