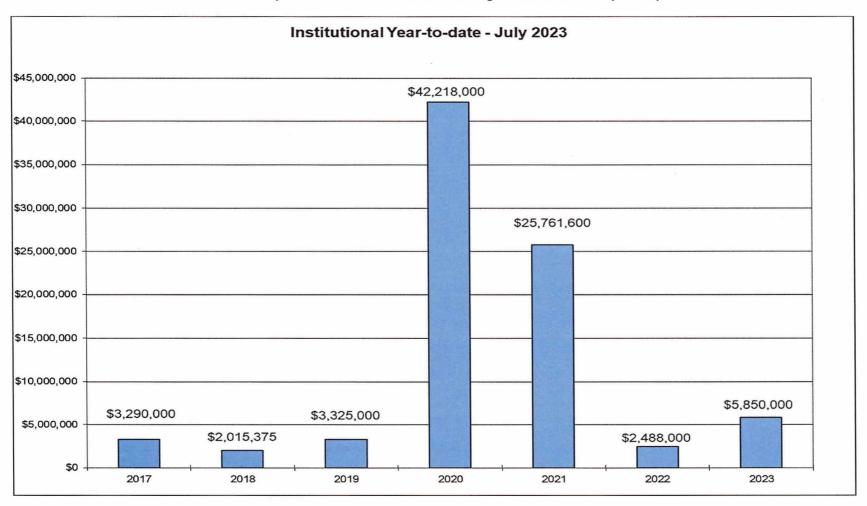

| The second               | 2022 YEAR   | TO-DATE     |

VALUE

235,828,925

PERMITS

MONTH-END TOTALS

UNITS

VALUE

17,373,530

PERMITS

UNITS

339

VALUE

178,360,630

PERMITS

UNITS

VALUE

13,141,196

PERMITS

UNITS

## City of Chilliwack – Month-End Building Permit Issuance Report July 2023

## July 2023







City of Chilliwack – Month-End Building Permit Issuance Report July 2023











City of Chilliwack – Month-End Building Permit Issuance Report July 2023