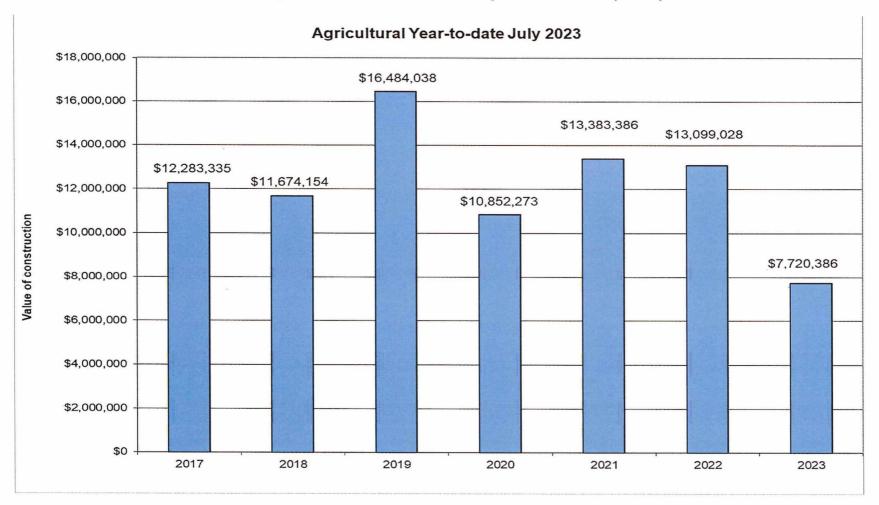

| The second               | 2022 YEAR   | TO-DATE     |

VALUE

235,828,925

PERMITS

MONTH-END TOTALS

UNITS

VALUE

17,373,530

PERMITS

UNITS

339

VALUE

178,360,630

PERMITS

UNITS

VALUE

13,141,196

PERMITS

UNITS

## City of Chilliwack – Month-End Building Permit Issuance Report July 2023

## July 2023







City of Chilliwack – Month-End Building Permit Issuance Report July 2023











City of Chilliwack – Month-End Building Permit Issuance Report July 2023