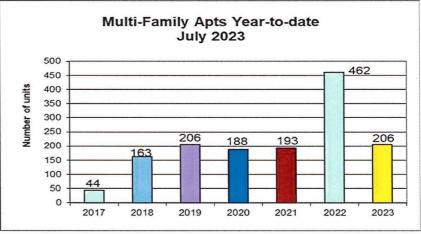

## BUILDING PERMITS REPORT July 2023

| PERMITS      | TYPE                                                                                                                                   | <u>UNITS</u>          | VALUE                     |
|--------------|----------------------------------------------------------------------------------------------------------------------------------------|-----------------------|---------------------------|
| 13<br>0<br>0 | Single Family Dwellings First Nations Lease New Two-Family Dwellings                                                                   | 18<br>0<br>0          | \$8,241,784<br>\$0<br>\$0 |
| 0            | New Multi-Family Dwellings                                                                                                             | 0                     | \$0                       |
| 0            | Mobile Homes, TADs, etc.                                                                                                               | 0                     | \$0                       |
| 1            | <b>Townhouses</b> Area 2 - 43998 Chilliwack Mountain - Townhouses - \$1,200,000                                                        | 4                     | \$1,200,000               |
| 15           | Miscellaneous Residential Permits                                                                                                      | 2<br><b>Area (M²)</b> | \$1,314,500               |
| 1            | New Commercial Permits  Area 2 - 45610 Luckakuck - New Commercial Bldg G- \$2,790,479                                                  | 1,672                 | \$2,790,479               |
| 17           | Miscellaneous Commercial Permits                                                                                                       | 0                     | \$1,379,000               |
| 1            | New Industrial Permits Area 1 - 9029 Charles - New Industrial Bldg - \$1,200,000                                                       | 718                   | \$1,200,000               |
| 2            | Misc. Industrial Permits                                                                                                               | 0                     | \$210,000                 |
| 0            | New Institutional Permits                                                                                                              | 0                     | \$0                       |
| 0            | Miscellaneous Institutional Permits                                                                                                    | 0                     | \$0                       |
| 5            | Agricultural Permits  Area 1 - 10710 Bell - Addition to Dairy Barn - \$400,000  Area 2 - 5385 Hopedale - Agri Storage Bldg - \$400,000 | 3,896                 | \$1,006,200               |
| 2<br>3       | Demolition Permits Service Permits                                                                                                     | N/A<br>N/A            |                           |
|              | TOTAL PERMITS ISSUEI<br>TOTAL NUMBER DWELLING UNITS<br>TOTAL AREA (M²) (NON-RESIDENTIAL<br>TOTAL VALUE OF CONSTRUCTION                 | S 24<br>.) 6,286      |                           |