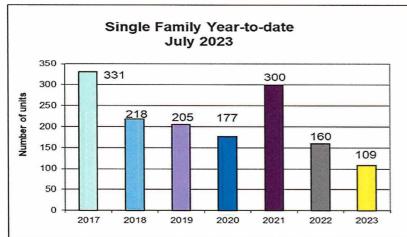

## BUILDING PERMITS REPORT July 2023

| PERMITS      | TYPE                                                                                                                                   | <u>UNITS</u>          | VALUE                     |
|--------------|----------------------------------------------------------------------------------------------------------------------------------------|-----------------------|---------------------------|
| 13<br>0<br>0 | Single Family Dwellings First Nations Lease New Two-Family Dwellings                                                                   | 18<br>0<br>0          | \$8,241,784<br>\$0<br>\$0 |
| 0            | New Multi-Family Dwellings                                                                                                             | 0                     | \$0                       |
| 0            | Mobile Homes, TADs, etc.                                                                                                               | 0                     | \$0                       |
| 1            | <b>Townhouses</b> Area 2 - 43998 Chilliwack Mountain - Townhouses - \$1,200,000                                                        | 4                     | \$1,200,000               |
| 15           | Miscellaneous Residential Permits                                                                                                      | 2<br><b>Area (M²)</b> | \$1,314,500               |
| 1            | New Commercial Permits  Area 2 - 45610 Luckakuck - New Commercial Bldg G- \$2,790,479                                                  | 1,672                 | \$2,790,479               |
| 17           | Miscellaneous Commercial Permits                                                                                                       | 0                     | \$1,379,000               |
| 1            | New Industrial Permits Area 1 - 9029 Charles - New Industrial Bldg - \$1,200,000                                                       | 718                   | \$1,200,000               |
| 2            | Misc. Industrial Permits                                                                                                               | 0                     | \$210,000                 |
| 0            | New Institutional Permits                                                                                                              | 0                     | \$0                       |
| 0            | Miscellaneous Institutional Permits                                                                                                    | 0                     | \$0                       |
| 5            | Agricultural Permits  Area 1 - 10710 Bell - Addition to Dairy Barn - \$400,000  Area 2 - 5385 Hopedale - Agri Storage Bldg - \$400,000 | 3,896                 | \$1,006,200               |
| 2<br>3       | Demolition Permits Service Permits                                                                                                     | N/A<br>N/A            |                           |
|              | TOTAL PERMITS ISSUEI<br>TOTAL NUMBER DWELLING UNITS<br>TOTAL AREA (M²) (NON-RESIDENTIAL<br>TOTAL VALUE OF CONSTRUCTION                 | S 24<br>.) 6,286      |                           |