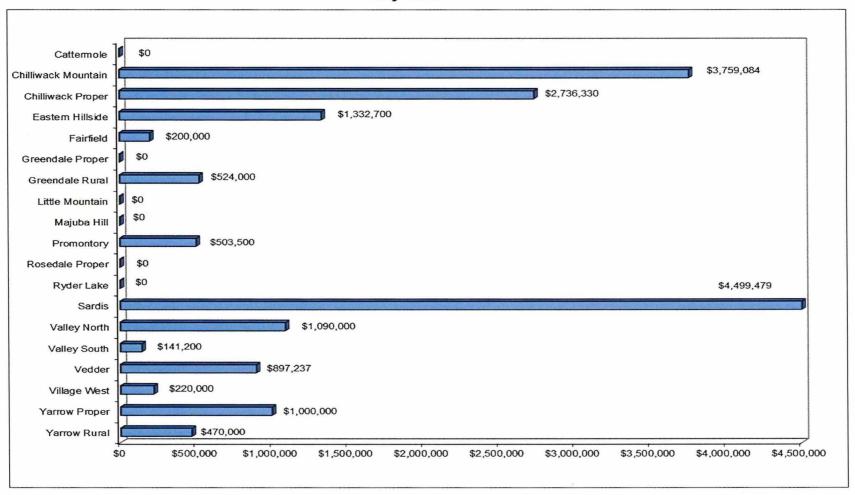

| CITY OF CHILLIWACK - MUN. DEV. BLDG PERMITS - MONTH-END REPORT NEIGHBOURHOODS |         |         |              |                   |       |               |  |  |
|-------------------------------------------------------------------------------|---------|---------|--------------|-------------------|-------|---------------|--|--|
|                                                                               |         | July 20 | 023          | 2023 Year-to-Date |       |               |  |  |
|                                                                               | Permits | Units   | Value        | Permits           | Units | Value         |  |  |
| Cattermole                                                                    | 0       | 0       | \$0          | _0                | 0     | \$0           |  |  |
| Chilliwack Mountain                                                           | 3       | 5       | \$3,759,084  | 11                | 17    | \$9,265,034   |  |  |
| Chilliwack Proper                                                             | 13      | 5       | \$2,736,330  | 98                | 64    | \$34,919,263  |  |  |
| Eastern Hillside                                                              | 4       | 5       | \$1,332,700  | 14                | 21    | \$5,517,700   |  |  |
| Fairfield                                                                     | 2       | 1       | \$200,000    | 12                | 3     | \$1,164,000   |  |  |
| Greendale Proper                                                              | 0       | 0       | \$0          | 3                 | 2     | \$1,557,000   |  |  |
| Greendale Rural                                                               | 5       | 0       | \$524,000    | 27                | 5     | \$5,965,925   |  |  |
| Little Mountain                                                               | 0       | 0       | \$0          | 2                 | 0     | \$0           |  |  |
| Majuba Hill                                                                   | 0       | 0       | \$0          | 2                 | 0     | \$580,000     |  |  |
| Promontory                                                                    | 3       | 2       | \$503,500    | 12                | 9     | \$2,396,650   |  |  |
| Rosedale Proper                                                               | 0       | 0       | \$0          | 3                 | 0     | \$24,800      |  |  |
| Ryder Lake                                                                    | 0       | 0       | \$0          | 8                 | 5     | \$2,596,000   |  |  |
| Sardis                                                                        | 7       | 3       | \$4,499,479  | 49                | 103   | \$31,521,314  |  |  |
| Valley North                                                                  | 5       | 1       | \$1,090,000  | 32                | 4     | \$8,388,506   |  |  |
| Valley South                                                                  | 2       | 0       | \$141,200    | 14                | 2     | \$2,317,400   |  |  |
| Vedder                                                                        | 9       | 0       | \$897,237    | 57                | 90    | \$22,543,412  |  |  |
| Village West                                                                  | 3       | 0       | \$220,000    | 22                | 0     | \$35,972,416  |  |  |
| Yarrow Proper                                                                 | 1       | 1       | \$1,000,000  | 21                | 9     | \$6,756,210   |  |  |
| Yarrow Rural                                                                  | 3       | 1       | \$470,000    | 11                | 5     | \$6,875,000   |  |  |
| TOTALS                                                                        | 60      | 24      | \$17,373,530 | 398               | 339   | \$178,360,630 |  |  |