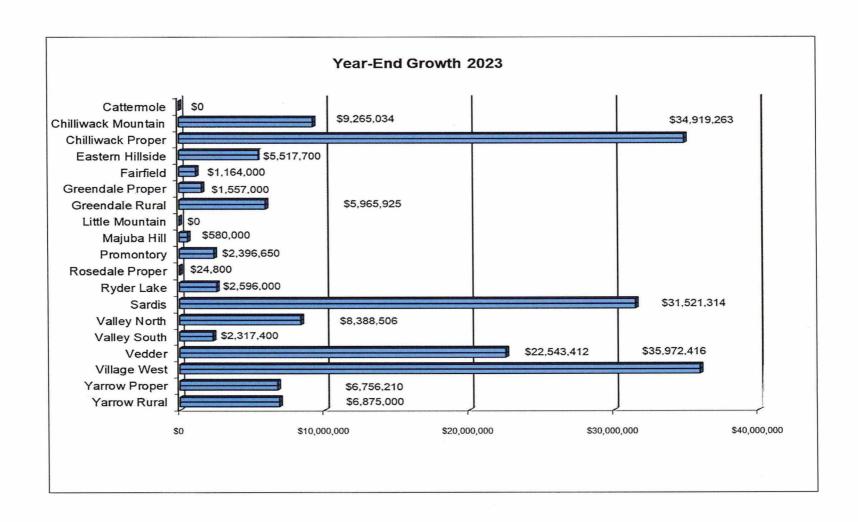

| CITY OF CHILLIWACK - MUN. DEV. BLDG PERMITS - MONTH-END REPORT NEIGHBOURHOODS |         |         |              |                   |       |               |  |  |
|-------------------------------------------------------------------------------|---------|---------|--------------|-------------------|-------|---------------|--|--|
|                                                                               |         | July 20 | 023          | 2023 Year-to-Date |       |               |  |  |
|                                                                               | Permits | Units   | Value        | Permits           | Units | Value         |  |  |
| Cattermole                                                                    | 0       | 0       | \$0          | _0                | 0     | \$0           |  |  |
| Chilliwack Mountain                                                           | 3       | 5       | \$3,759,084  | 11                | 17    | \$9,265,034   |  |  |
| Chilliwack Proper                                                             | 13      | 5       | \$2,736,330  | 98                | 64    | \$34,919,263  |  |  |
| Eastern Hillside                                                              | 4       | 5       | \$1,332,700  | 14                | 21    | \$5,517,700   |  |  |
| Fairfield                                                                     | 2       | 1       | \$200,000    | 12                | 3     | \$1,164,000   |  |  |
| Greendale Proper                                                              | 0       | 0       | \$0          | 3                 | 2     | \$1,557,000   |  |  |
| Greendale Rural                                                               | 5       | 0       | \$524,000    | 27                | 5     | \$5,965,925   |  |  |
| Little Mountain                                                               | 0       | 0       | \$0          | 2                 | 0     | \$0           |  |  |
| Majuba Hill                                                                   | 0       | 0       | \$0          | 2                 | 0     | \$580,000     |  |  |
| Promontory                                                                    | 3       | 2       | \$503,500    | 12                | 9     | \$2,396,650   |  |  |
| Rosedale Proper                                                               | 0       | 0       | \$0          | 3                 | 0     | \$24,800      |  |  |
| Ryder Lake                                                                    | 0       | 0       | \$0          | 8                 | 5     | \$2,596,000   |  |  |
| Sardis                                                                        | 7       | 3       | \$4,499,479  | 49                | 103   | \$31,521,314  |  |  |
| Valley North                                                                  | 5       | 1       | \$1,090,000  | 32                | 4     | \$8,388,506   |  |  |
| Valley South                                                                  | 2       | 0       | \$141,200    | 14                | 2     | \$2,317,400   |  |  |
| Vedder                                                                        | 9       | 0       | \$897,237    | 57                | 90    | \$22,543,412  |  |  |
| Village West                                                                  | 3       | 0       | \$220,000    | 22                | 0     | \$35,972,416  |  |  |
| Yarrow Proper                                                                 | 1       | 1       | \$1,000,000  | 21                | 9     | \$6,756,210   |  |  |
| Yarrow Rural                                                                  | 3       | 1       | \$470,000    | 11                | 5     | \$6,875,000   |  |  |
| TOTALS                                                                        | 60      | 24      | \$17,373,530 | 398               | 339   | \$178,360,630 |  |  |