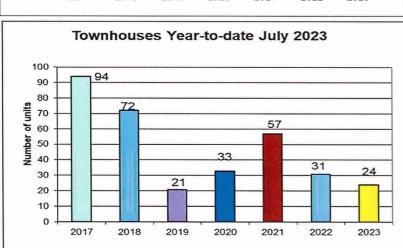

## BUILDING PERMITS REPORT July 2023

| PERMITS      | TYPE                                                                                                                                   | <u>UNITS</u>          | VALUE                     |
|--------------|----------------------------------------------------------------------------------------------------------------------------------------|-----------------------|---------------------------|
| 13<br>0<br>0 | Single Family Dwellings First Nations Lease New Two-Family Dwellings                                                                   | 18<br>0<br>0          | \$8,241,784<br>\$0<br>\$0 |
| 0            | New Multi-Family Dwellings                                                                                                             | 0                     | \$0                       |
| 0            | Mobile Homes, TADs, etc.                                                                                                               | 0                     | \$0                       |
| 1            | <b>Townhouses</b> Area 2 - 43998 Chilliwack Mountain - Townhouses - \$1,200,000                                                        | 4                     | \$1,200,000               |
| 15           | Miscellaneous Residential Permits                                                                                                      | 2<br><b>Area (M²)</b> | \$1,314,500               |
| 1            | New Commercial Permits  Area 2 - 45610 Luckakuck - New Commercial Bldg G- \$2,790,479                                                  | 1,672                 | \$2,790,479               |
| 17           | Miscellaneous Commercial Permits                                                                                                       | 0                     | \$1,379,000               |
| 1            | New Industrial Permits Area 1 - 9029 Charles - New Industrial Bldg - \$1,200,000                                                       | 718                   | \$1,200,000               |
| 2            | Misc. Industrial Permits                                                                                                               | 0                     | \$210,000                 |
| 0            | New Institutional Permits                                                                                                              | 0                     | \$0                       |
| 0            | Miscellaneous Institutional Permits                                                                                                    | 0                     | \$0                       |
| 5            | Agricultural Permits  Area 1 - 10710 Bell - Addition to Dairy Barn - \$400,000  Area 2 - 5385 Hopedale - Agri Storage Bldg - \$400,000 | 3,896                 | \$1,006,200               |
| 2<br>3       | Demolition Permits Service Permits                                                                                                     | N/A<br>N/A            |                           |
|              | TOTAL PERMITS ISSUEI<br>TOTAL NUMBER DWELLING UNITS<br>TOTAL AREA (M²) (NON-RESIDENTIAL<br>TOTAL VALUE OF CONSTRUCTION                 | S 24<br>.) 6,286      |                           |