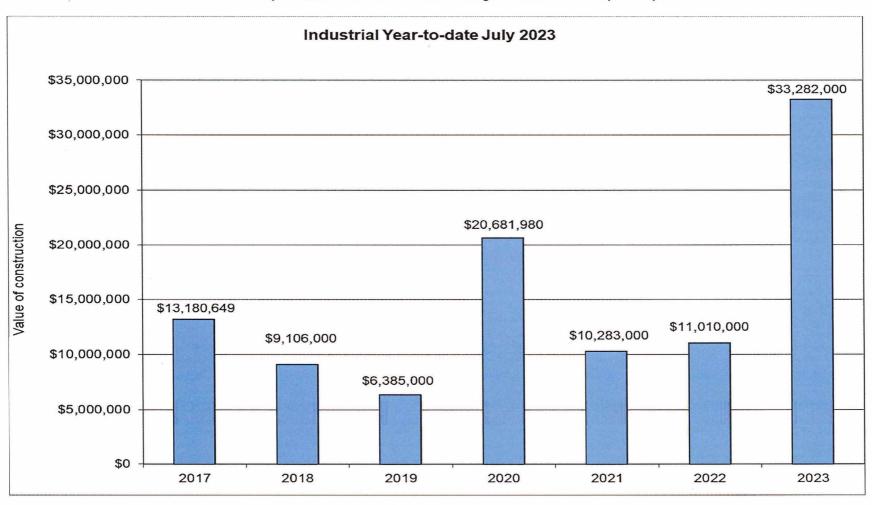

## BUILDING PERMITS REPORT July 2023

| PERMITS      | TYPE                                                                                                                                   | <u>UNITS</u>          | VALUE                     |
|--------------|----------------------------------------------------------------------------------------------------------------------------------------|-----------------------|---------------------------|
| 13<br>0<br>0 | Single Family Dwellings First Nations Lease New Two-Family Dwellings                                                                   | 18<br>0<br>0          | \$8,241,784<br>\$0<br>\$0 |
| 0            | New Multi-Family Dwellings                                                                                                             | 0                     | \$0                       |
| 0            | Mobile Homes, TADs, etc.                                                                                                               | 0                     | \$0                       |
| 1            | <b>Townhouses</b> Area 2 - 43998 Chilliwack Mountain - Townhouses - \$1,200,000                                                        | 4                     | \$1,200,000               |
| 15           | Miscellaneous Residential Permits                                                                                                      | 2<br><b>Area (M²)</b> | \$1,314,500               |
| 1            | New Commercial Permits  Area 2 - 45610 Luckakuck - New Commercial Bldg G- \$2,790,479                                                  | 1,672                 | \$2,790,479               |
| 17           | Miscellaneous Commercial Permits                                                                                                       | 0                     | \$1,379,000               |
| 1            | New Industrial Permits Area 1 - 9029 Charles - New Industrial Bldg - \$1,200,000                                                       | 718                   | \$1,200,000               |
| 2            | Misc. Industrial Permits                                                                                                               | 0                     | \$210,000                 |
| 0            | New Institutional Permits                                                                                                              | 0                     | \$0                       |
| 0            | Miscellaneous Institutional Permits                                                                                                    | 0                     | \$0                       |
| 5            | Agricultural Permits  Area 1 - 10710 Bell - Addition to Dairy Barn - \$400,000  Area 2 - 5385 Hopedale - Agri Storage Bldg - \$400,000 | 3,896                 | \$1,006,200               |
| 2<br>3       | Demolition Permits Service Permits                                                                                                     | N/A<br>N/A            |                           |
|              | TOTAL PERMITS ISSUEI<br>TOTAL NUMBER DWELLING UNITS<br>TOTAL AREA (M²) (NON-RESIDENTIAL<br>TOTAL VALUE OF CONSTRUCTION                 | S 24<br>.) 6,286      |                           |