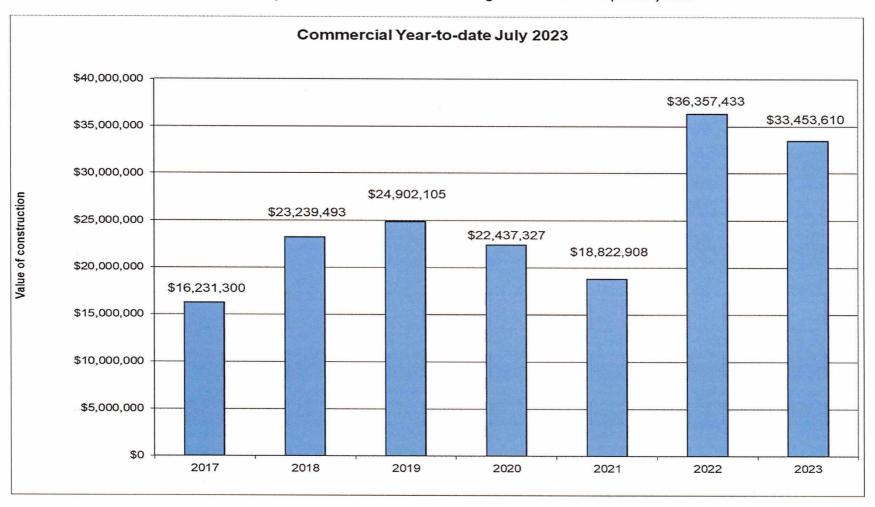

## BUILDING PERMITS REPORT July 2023

| PERMITS      | TYPE                                                                                                                                   | <u>UNITS</u>          | VALUE                     |
|--------------|----------------------------------------------------------------------------------------------------------------------------------------|-----------------------|---------------------------|
| 13<br>0<br>0 | Single Family Dwellings First Nations Lease New Two-Family Dwellings                                                                   | 18<br>0<br>0          | \$8,241,784<br>\$0<br>\$0 |
| 0            | New Multi-Family Dwellings                                                                                                             | 0                     | \$0                       |
| 0            | Mobile Homes, TADs, etc.                                                                                                               | 0                     | \$0                       |
| 1            | <b>Townhouses</b> Area 2 - 43998 Chilliwack Mountain - Townhouses - \$1,200,000                                                        | 4                     | \$1,200,000               |
| 15           | Miscellaneous Residential Permits                                                                                                      | 2<br><b>Area (M²)</b> | \$1,314,500               |
| 1            | New Commercial Permits  Area 2 - 45610 Luckakuck - New Commercial Bldg G- \$2,790,479                                                  | 1,672                 | \$2,790,479               |
| 17           | Miscellaneous Commercial Permits                                                                                                       | 0                     | \$1,379,000               |
| 1            | New Industrial Permits Area 1 - 9029 Charles - New Industrial Bldg - \$1,200,000                                                       | 718                   | \$1,200,000               |
| 2            | Misc. Industrial Permits                                                                                                               | 0                     | \$210,000                 |
| 0            | New Institutional Permits                                                                                                              | 0                     | \$0                       |
| 0            | Miscellaneous Institutional Permits                                                                                                    | 0                     | \$0                       |
| 5            | Agricultural Permits  Area 1 - 10710 Bell - Addition to Dairy Barn - \$400,000  Area 2 - 5385 Hopedale - Agri Storage Bldg - \$400,000 | 3,896                 | \$1,006,200               |
| 2<br>3       | Demolition Permits Service Permits                                                                                                     | N/A<br>N/A            |                           |
|              | TOTAL PERMITS ISSUEI<br>TOTAL NUMBER DWELLING UNITS<br>TOTAL AREA (M²) (NON-RESIDENTIAL<br>TOTAL VALUE OF CONSTRUCTION                 | S 24<br>.) 6,286      |                           |