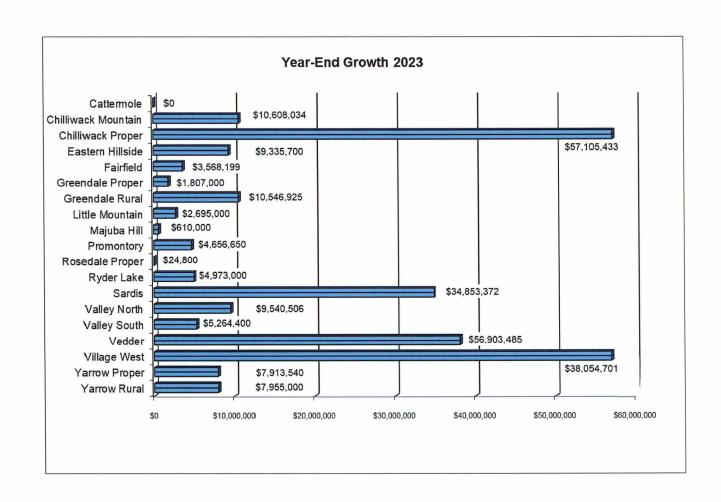

| CITY OF CHILLIWACK - MUN. DEV. BLDG PERMITS - MONTH-END REPORT NEIGHBOURHOODS |               |       |              |                   |       |                  |  |  |  |
|-------------------------------------------------------------------------------|---------------|-------|--------------|-------------------|-------|------------------|--|--|--|
|                                                                               | NOVEMBER 2023 |       |              | 2023 Year-to-Date |       |                  |  |  |  |
| ,                                                                             | Permits       | Units | Value        | Permits           | Units | Value            |  |  |  |
| Cattermole                                                                    | 0             | 0     | \$0          | 0                 | 0     | \$0              |  |  |  |
| Chilliwack Mountain                                                           | 1             | 4     | \$1,200,000  | 15                | 21    | \$10,608,034.16  |  |  |  |
| Chilliwack Proper                                                             | 27            | 64    | \$16,455,465 | 168               | 135   | \$57,105,432.60  |  |  |  |
| Eastern Hillside                                                              | 2             | 4     | \$745,000    | 27                | 40    | \$9,335,700      |  |  |  |
| Fairfield                                                                     | 0             | 0     | \$0          | 25                | 8     | \$3,568,199      |  |  |  |
| Greendale Proper                                                              | 0             | 0     | \$0          | 6                 | 2     | \$1,807,000      |  |  |  |
| Greendale Rural                                                               | 2             | 3     | \$1,350,000  | 39                | 9     | \$10,546,925     |  |  |  |
| Little Mountain                                                               | 0             | 0     | \$0          | 4                 | 4     | \$2,695,000      |  |  |  |
| Majuba Hill                                                                   | 0             | 0     | \$0          | 3                 | 0     | \$610,000        |  |  |  |
| Promontory                                                                    | 3             | 1     | \$325,000    | 22                | 16    | \$4,656,650      |  |  |  |
| Rosedale Proper                                                               | 0             | 0     | \$0          | 3                 | 0     | \$24,800         |  |  |  |
| Ryder Lake                                                                    | 3             | 4     | \$1,582,000  | 13                | 10    | \$4,973,000      |  |  |  |
| Sardis                                                                        | 5             | 3     | \$710,130    | 80                | 106   | \$34,853,371.94  |  |  |  |
| Valley North                                                                  | 3             | 0     | \$110,000    | 46                | 5     | \$9,540,506      |  |  |  |
| Valley South                                                                  | 1             | 0     | \$92,000     | 23                | 5     | \$5,264,400      |  |  |  |
| Vedder                                                                        | 3             | 0     | \$21,000     |                   | 174   | \$38,054,701     |  |  |  |
| Village West                                                                  | 2             | 0     | \$20,250,000 |                   |       | \$56,903,485     |  |  |  |
| Yarrow Proper                                                                 | 1             | 1     | \$425,000    | 34                | 10    | \$7,913,540      |  |  |  |
| Yarrow Rural                                                                  | 0             | 0     | \$0          | 16                | 5     | \$7,955,000      |  |  |  |
| TOTALS                                                                        | 53            | 84    | \$43,265,595 | 639               | 550   | \$266,415,744.70 |  |  |  |