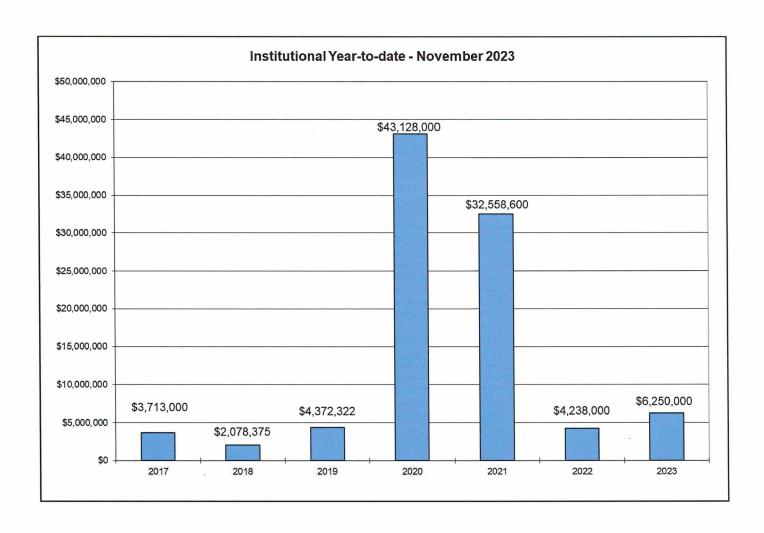

| ΨΟ                        |
| 0           | Agricultural Permits                                                                                                                                   |                                                                                                                        | 0                                                | \$0                       |
| 14<br>2     | Demolition Permits Service Permits                                                                                                                     | TOTAL PERMITS ISSUED<br>TOTAL NUMBER DWELLING UNITS<br>OTAL AREA (M²) (NON-RESIDENTIAL)<br>TOTAL VALUE OF CONSTRUCTION | N/A<br>N/A<br>53<br>84<br>10,089<br>\$43,265,595 |                           |

#### **NOVEMBER 2023**