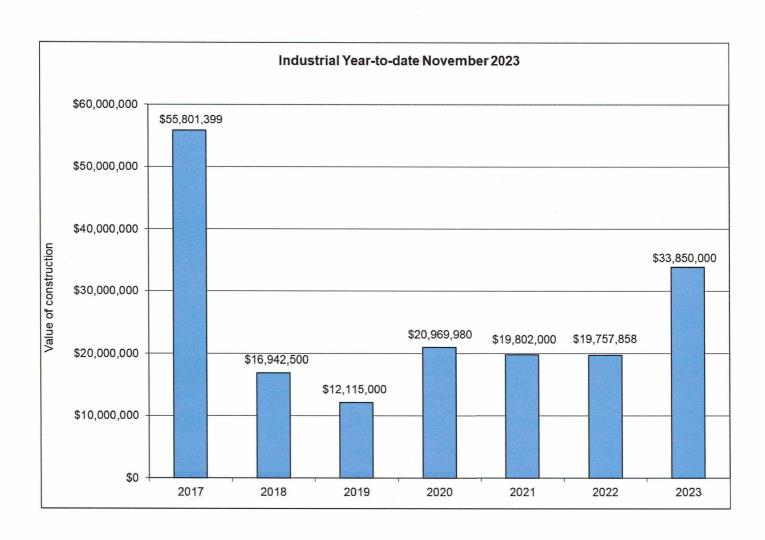

|
| 0           | Agricultural Permits                                                                                                                                   |                                                                                                                        | 0                                                | \$0                       |
| 14<br>2     | Demolition Permits Service Permits                                                                                                                     | TOTAL PERMITS ISSUED<br>TOTAL NUMBER DWELLING UNITS<br>OTAL AREA (M²) (NON-RESIDENTIAL)<br>TOTAL VALUE OF CONSTRUCTION | N/A<br>N/A<br>53<br>84<br>10,089<br>\$43,265,595 |                           |

#### **NOVEMBER 2023**