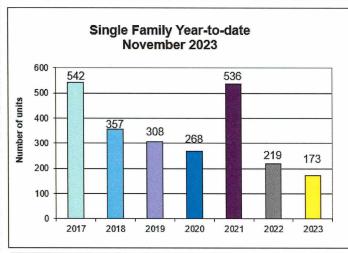

ΨΟ                        |
| 0           | Agricultural Permits                                                                                                                                   |                                                                                                                        | 0                                                | \$0                       |
| 14<br>2     | Demolition Permits Service Permits                                                                                                                     | TOTAL PERMITS ISSUED<br>TOTAL NUMBER DWELLING UNITS<br>OTAL AREA (M²) (NON-RESIDENTIAL)<br>TOTAL VALUE OF CONSTRUCTION | N/A<br>N/A<br>53<br>84<br>10,089<br>\$43,265,595 |                           |

#### **NOVEMBER 2023**