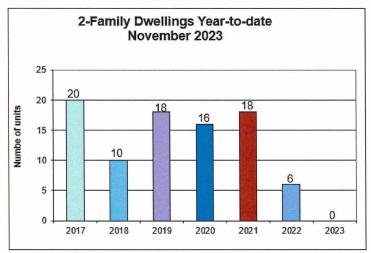

Ο                        |
| 0           | Agricultural Permits                                                                                                                                   |                                                                                                                        | 0                                                | \$0                       |
| 14<br>2     | Demolition Permits Service Permits                                                                                                                     | TOTAL PERMITS ISSUED<br>TOTAL NUMBER DWELLING UNITS<br>OTAL AREA (M²) (NON-RESIDENTIAL)<br>TOTAL VALUE OF CONSTRUCTION | N/A<br>N/A<br>53<br>84<br>10,089<br>\$43,265,595 |                           |

#### **NOVEMBER 2023**