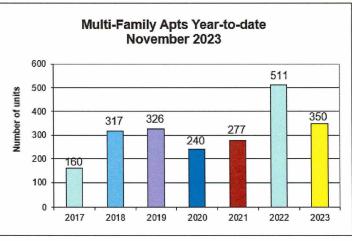

|
| 0           | Agricultural Permits                                                                                                                                   |                                                                                                                        | 0                                                | \$0                       |
| 14<br>2     | Demolition Permits Service Permits                                                                                                                     | TOTAL PERMITS ISSUED<br>TOTAL NUMBER DWELLING UNITS<br>OTAL AREA (M²) (NON-RESIDENTIAL)<br>TOTAL VALUE OF CONSTRUCTION | N/A<br>N/A<br>53<br>84<br>10,089<br>\$43,265,595 |                           |

#### **NOVEMBER 2023**