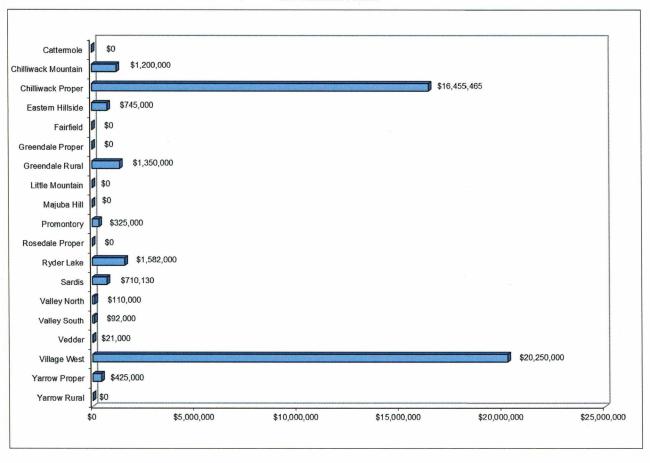

| CITY OF CHILLIWACK - MUN. DEV. BLDG PERMITS - MONTH-END REPORT NEIGHBOURHOODS |               |       |              |                   |       |                  |  |  |  |
|-------------------------------------------------------------------------------|---------------|-------|--------------|-------------------|-------|------------------|--|--|--|
|                                                                               | NOVEMBER 2023 |       |              | 2023 Year-to-Date |       |                  |  |  |  |
| ,                                                                             | Permits       | Units | Value        | Permits           | Units | Value            |  |  |  |
| Cattermole                                                                    | 0             | 0     | \$0          | 0                 | 0     | \$0              |  |  |  |
| Chilliwack Mountain                                                           | 1             | 4     | \$1,200,000  | 15                | 21    | \$10,608,034.16  |  |  |  |
| Chilliwack Proper                                                             | 27            | 64    | \$16,455,465 | 168               | 135   | \$57,105,432.60  |  |  |  |
| Eastern Hillside                                                              | 2             | 4     | \$745,000    | 27                | 40    | \$9,335,700      |  |  |  |
| Fairfield                                                                     | 0             | 0     | \$0          | 25                | 8     | \$3,568,199      |  |  |  |
| Greendale Proper                                                              | 0             | 0     | \$0          | 6                 | 2     | \$1,807,000      |  |  |  |
| Greendale Rural                                                               | 2             | 3     | \$1,350,000  | 39                | 9     | \$10,546,925     |  |  |  |
| Little Mountain                                                               | 0             | 0     | \$0          | 4                 | 4     | \$2,695,000      |  |  |  |
| Majuba Hill                                                                   | 0             | 0     | \$0          | 3                 | 0     | \$610,000        |  |  |  |
| Promontory                                                                    | 3             | 1     | \$325,000    | 22                | 16    | \$4,656,650      |  |  |  |
| Rosedale Proper                                                               | 0             | 0     | \$0          | 3                 | 0     | \$24,800         |  |  |  |
| Ryder Lake                                                                    | 3             | 4     | \$1,582,000  | 13                | 10    | \$4,973,000      |  |  |  |
| Sardis                                                                        | 5             | 3     | \$710,130    | 80                | 106   | \$34,853,371.94  |  |  |  |
| Valley North                                                                  | 3             | 0     | \$110,000    | 46                | 5     | \$9,540,506      |  |  |  |
| Valley South                                                                  | 1             | 0     | \$92,000     | 23                | 5     | \$5,264,400      |  |  |  |
| Vedder                                                                        | 3             | 0     | \$21,000     |                   | 174   | \$38,054,701     |  |  |  |
| Village West                                                                  | 2             | 0     | \$20,250,000 |                   |       | \$56,903,485     |  |  |  |
| Yarrow Proper                                                                 | 1             | 1     | \$425,000    | 34                | 10    | \$7,913,540      |  |  |  |
| Yarrow Rural                                                                  | 0             | 0     | \$0          | 16                | 5     | \$7,955,000      |  |  |  |
| TOTALS                                                                        | 53            | 84    | \$43,265,595 | 639               | 550   | \$266,415,744.70 |  |  |  |