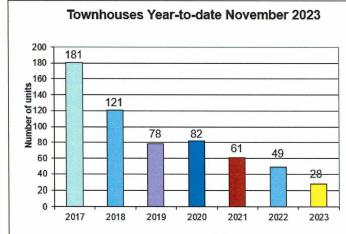

|
| 0           | Agricultural Permits                                                                                                                                   |                                                                                                                        | 0                                                | \$0                       |
| 14<br>2     | Demolition Permits Service Permits                                                                                                                     | TOTAL PERMITS ISSUED<br>TOTAL NUMBER DWELLING UNITS<br>OTAL AREA (M²) (NON-RESIDENTIAL)<br>TOTAL VALUE OF CONSTRUCTION | N/A<br>N/A<br>53<br>84<br>10,089<br>\$43,265,595 |                           |

#### **NOVEMBER 2023**