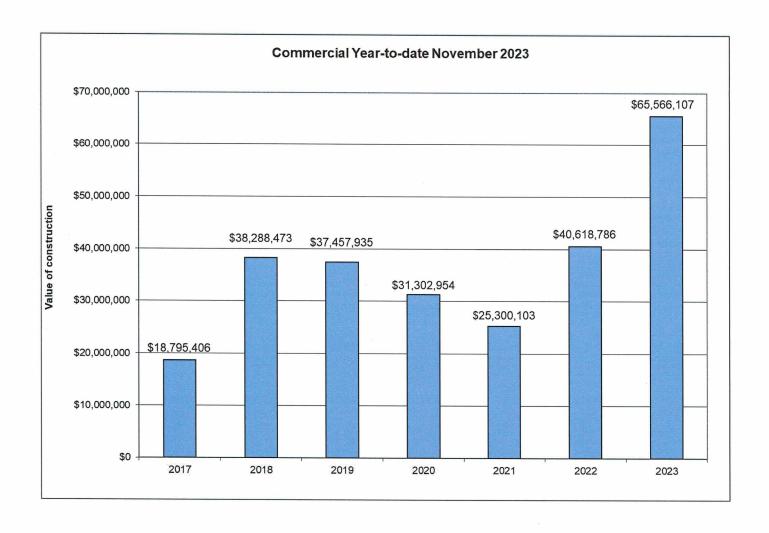

|
| 0           | Agricultural Permits                                                                                                                                   |                                                                                                                        | 0                                                | \$0                       |
| 14<br>2     | Demolition Permits Service Permits                                                                                                                     | TOTAL PERMITS ISSUED<br>TOTAL NUMBER DWELLING UNITS<br>OTAL AREA (M²) (NON-RESIDENTIAL)<br>TOTAL VALUE OF CONSTRUCTION | N/A<br>N/A<br>53<br>84<br>10,089<br>\$43,265,595 |                           |

#### **NOVEMBER 2023**