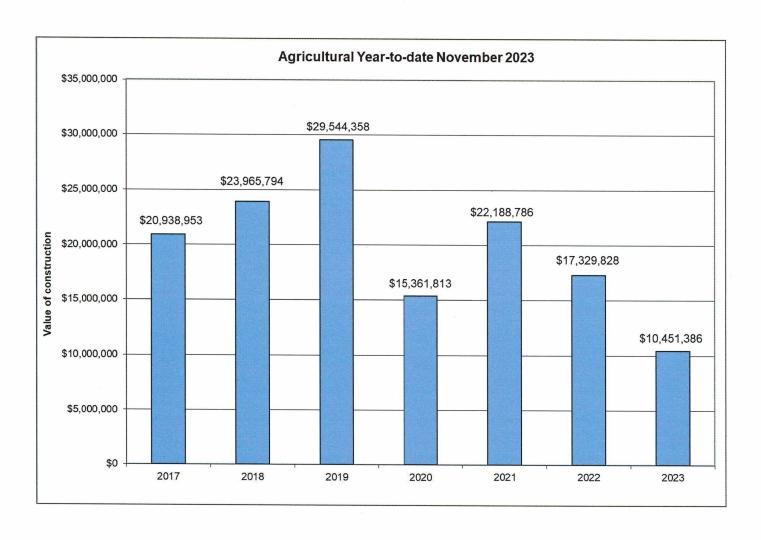

| ΨΟ                        |
| 0           | Agricultural Permits                                                                                                                                   |                                                                                                                        | 0                                                | \$0                       |
| 14<br>2     | Demolition Permits Service Permits                                                                                                                     | TOTAL PERMITS ISSUED<br>TOTAL NUMBER DWELLING UNITS<br>OTAL AREA (M²) (NON-RESIDENTIAL)<br>TOTAL VALUE OF CONSTRUCTION | N/A<br>N/A<br>53<br>84<br>10,089<br>\$43,265,595 |                           |

#### **NOVEMBER 2023**