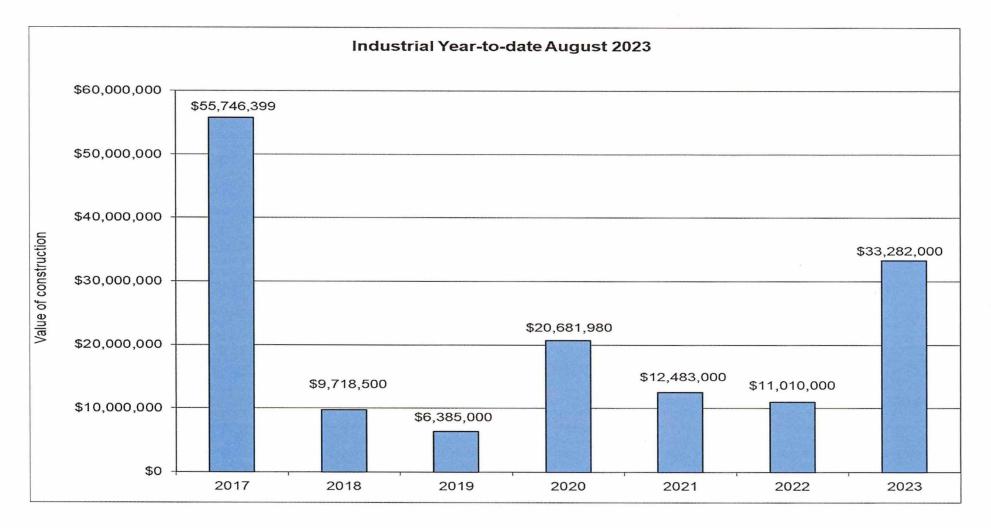

|                                                     | DU            | ILUI                | NG                                      |                 |                     | S - AU           | 90.                | <b>JI Z</b>       | UZJ                               |                                                                                                                                                                                                                                                                                                                                                                                                                                                                                                                                                                                                                                                                                                     |              |                                                                                                                                                                                                                                                                                                                                                                                                                                                                                                                                                                                                                                                                                                     |
|-----------------------------------------------------|---------------|---------------------|-----------------------------------------|-----------------|---------------------|------------------|--------------------|-------------------|-----------------------------------|-----------------------------------------------------------------------------------------------------------------------------------------------------------------------------------------------------------------------------------------------------------------------------------------------------------------------------------------------------------------------------------------------------------------------------------------------------------------------------------------------------------------------------------------------------------------------------------------------------------------------------------------------------------------------------------------------------|--------------|-----------------------------------------------------------------------------------------------------------------------------------------------------------------------------------------------------------------------------------------------------------------------------------------------------------------------------------------------------------------------------------------------------------------------------------------------------------------------------------------------------------------------------------------------------------------------------------------------------------------------------------------------------------------------------------------------------|
|                                                     |               | AUGUST 202          | 23                                      |                 | 2023 YEAR-1         | O-DATE           |                    | AUGUST 2          |                                   | and the second se | 022 YEAR 1   | O-DATE                                                                                                                                                                                                                                                                                                                                                                                                                                                                                                                                                                                                                                                                                              |
| RESIDENTIAL                                         | PERMITS       | UNITS               | VALUE                                   | PERMITS         | UNITS               | VALUE            | PERMITS            | UNITS             | VALUE                             | PERMITS                                                                                                                                                                                                                                                                                                                                                                                                                                                                                                                                                                                                                                                                                             | UNITS        | VALUE                                                                                                                                                                                                                                                                                                                                                                                                                                                                                                                                                                                                                                                                                               |
| New single family (fee simple)                      | 6             | 7                   | 2,950,000                               | 42              | 53                  | 26,286,784       | 4                  | 6                 | 1,956,560                         | 75                                                                                                                                                                                                                                                                                                                                                                                                                                                                                                                                                                                                                                                                                                  | 114          | 45,857,150                                                                                                                                                                                                                                                                                                                                                                                                                                                                                                                                                                                                                                                                                          |
| New single family (strata)                          | 2             | 4                   | 850,000                                 | 29              | 52                  | 14,045,000       | 4                  | 8                 | 1,690,000                         | 14                                                                                                                                                                                                                                                                                                                                                                                                                                                                                                                                                                                                                                                                                                  | 28           | 6,355,660                                                                                                                                                                                                                                                                                                                                                                                                                                                                                                                                                                                                                                                                                           |
| First Nations Lease                                 | 0             | 0                   | 0                                       | 0               | 0                   | 0                | 0                  | 0                 | 0                                 | 0                                                                                                                                                                                                                                                                                                                                                                                                                                                                                                                                                                                                                                                                                                   | 0            | (                                                                                                                                                                                                                                                                                                                                                                                                                                                                                                                                                                                                                                                                                                   |
| New 2 family duplex (fee simple)                    | 0             | 0                   | 0                                       | 0               | 0                   | 0                | 0                  | 0                 | 0                                 | 0                                                                                                                                                                                                                                                                                                                                                                                                                                                                                                                                                                                                                                                                                                   | 0            | (                                                                                                                                                                                                                                                                                                                                                                                                                                                                                                                                                                                                                                                                                                   |
| New 2 family duplex (strata)                        | 0             | 0                   | 0                                       | 0               | 0                   | 0                | 0                  | 0                 | 0                                 | 3                                                                                                                                                                                                                                                                                                                                                                                                                                                                                                                                                                                                                                                                                                   | 6            | 1,620,000                                                                                                                                                                                                                                                                                                                                                                                                                                                                                                                                                                                                                                                                                           |
| New townhouses                                      | 0             | 0                   | 0                                       | 8               | 24                  | 6,387,220        | 0                  | 0                 | 0                                 | 8                                                                                                                                                                                                                                                                                                                                                                                                                                                                                                                                                                                                                                                                                                   | 31           | 8,403,960                                                                                                                                                                                                                                                                                                                                                                                                                                                                                                                                                                                                                                                                                           |
| New apartments                                      | 0             | 0                   | 0                                       | 3               | 206                 | 41,500,000       | 0                  | 0                 | 0                                 | 6                                                                                                                                                                                                                                                                                                                                                                                                                                                                                                                                                                                                                                                                                                   | 462          | 97,462,784                                                                                                                                                                                                                                                                                                                                                                                                                                                                                                                                                                                                                                                                                          |
| Mobile / manufactured homes                         | 0             | 0                   | 0                                       | 1               | 1                   | 300,000          | 0                  | 0                 | 0                                 | 1                                                                                                                                                                                                                                                                                                                                                                                                                                                                                                                                                                                                                                                                                                   | 1            | 18,000                                                                                                                                                                                                                                                                                                                                                                                                                                                                                                                                                                                                                                                                                              |
| Secondary suites, TADs, etc.                        | 0             | 0                   | 0                                       | 0               | 0                   | 0                | 0                  | 0                 | 0                                 | 6                                                                                                                                                                                                                                                                                                                                                                                                                                                                                                                                                                                                                                                                                                   | 6            | 192,50                                                                                                                                                                                                                                                                                                                                                                                                                                                                                                                                                                                                                                                                                              |
| Miscellaneous residential                           | 26            | 3                   | 2,386,500                               | 148             | 17                  | 15,722,130       | 27                 | 1                 | 2,206,500                         | 159                                                                                                                                                                                                                                                                                                                                                                                                                                                                                                                                                                                                                                                                                                 | 25           | 18,817,470                                                                                                                                                                                                                                                                                                                                                                                                                                                                                                                                                                                                                                                                                          |
| TOTAL RESIDENTIAL                                   | . 34          | 14                  | 6,186,500                               | 231             | 353                 | 104,241,134      | 35                 | 15                | 5,853,060                         | 272                                                                                                                                                                                                                                                                                                                                                                                                                                                                                                                                                                                                                                                                                                 | 673          | 178,727,524                                                                                                                                                                                                                                                                                                                                                                                                                                                                                                                                                                                                                                                                                         |
|                                                     |               |                     | 100000000000000000000000000000000000000 |                 | 10.000              |                  |                    | NEW CONTROL       |                                   |                                                                                                                                                                                                                                                                                                                                                                                                                                                                                                                                                                                                                                                                                                     | a New York   |                                                                                                                                                                                                                                                                                                                                                                                                                                                                                                                                                                                                                                                                                                     |
| COMMERCIAL                                          | PERMITS       | M2                  | VALUE                                   | PERMITS         | M2                  | VALUE            | PERMITS            | M2                | VALUE                             | PERMITS                                                                                                                                                                                                                                                                                                                                                                                                                                                                                                                                                                                                                                                                                             | M2<br>22,451 | VALUE<br>23,423,358                                                                                                                                                                                                                                                                                                                                                                                                                                                                                                                                                                                                                                                                                 |
| New commercial buildings                            | 1             | 856                 | 2,018,150                               | 5               | 6,807               | 23,308,630       | 0                  | 0                 | 0                                 | 5                                                                                                                                                                                                                                                                                                                                                                                                                                                                                                                                                                                                                                                                                                   |              |                                                                                                                                                                                                                                                                                                                                                                                                                                                                                                                                                                                                                                                                                                     |
| Misc. commercial (additions, improvements, etc.)    | 8             | 0                   | 2,755,000                               | 51              | 0                   | 14,474,600       | 2                  | 0                 | 630,000                           | 47                                                                                                                                                                                                                                                                                                                                                                                                                                                                                                                                                                                                                                                                                                  | 977          | 12,723,710                                                                                                                                                                                                                                                                                                                                                                                                                                                                                                                                                                                                                                                                                          |
| Commercial Signs                                    | 5             | 0                   | 44,277                                  | 53              | 0                   | 512,808          | 10                 | 0                 | 187,172                           | 43                                                                                                                                                                                                                                                                                                                                                                                                                                                                                                                                                                                                                                                                                                  | 0            | 1,027,537                                                                                                                                                                                                                                                                                                                                                                                                                                                                                                                                                                                                                                                                                           |
| TOTAL COMMERCIAL                                    | . 14          | 856                 | 4,817,427                               | 109             | 6,807               | 38,296,038       | 12                 | 0                 | 817,172                           | 95                                                                                                                                                                                                                                                                                                                                                                                                                                                                                                                                                                                                                                                                                                  | 23,428       | 37,174,605                                                                                                                                                                                                                                                                                                                                                                                                                                                                                                                                                                                                                                                                                          |
| INDUSTRIAL                                          | PERMITS       | M2                  | VALUE                                   | PERMITS         | M2                  | VALUE            | PERMITS            | M2                | VALUE                             | PERMITS                                                                                                                                                                                                                                                                                                                                                                                                                                                                                                                                                                                                                                                                                             | M2           | VALUE                                                                                                                                                                                                                                                                                                                                                                                                                                                                                                                                                                                                                                                                                               |
| New industrial buildings                            | 0             | 0                   | 0                                       | 4               | 15,431              | 32,550,000       | 0                  | 0                 | 0                                 | 5                                                                                                                                                                                                                                                                                                                                                                                                                                                                                                                                                                                                                                                                                                   | 9,879        | 10,600,000                                                                                                                                                                                                                                                                                                                                                                                                                                                                                                                                                                                                                                                                                          |
| Misc. industrial (additions, improvements, etc.)    | 0             | 0                   | 0                                       | 11              | 0                   | 707,000          | 0                  | 0                 | 0                                 | 5                                                                                                                                                                                                                                                                                                                                                                                                                                                                                                                                                                                                                                                                                                   | 297          | 410,000                                                                                                                                                                                                                                                                                                                                                                                                                                                                                                                                                                                                                                                                                             |
| TOTAL INDUSTRIAL                                    | 0             | 0                   | 0                                       | 15              | 15,431              | 33,257,000       | 0                  | 0                 | 0                                 | 10                                                                                                                                                                                                                                                                                                                                                                                                                                                                                                                                                                                                                                                                                                  | 10,176       | 11,010,000                                                                                                                                                                                                                                                                                                                                                                                                                                                                                                                                                                                                                                                                                          |
| INSTITUTIONAL                                       | PERMITS       | M2                  | VALUE                                   | PERMITS         | M2                  | VALUE            | PERMITS            | M2                | VALUE                             | PERMITS                                                                                                                                                                                                                                                                                                                                                                                                                                                                                                                                                                                                                                                                                             | M2           | VALUE                                                                                                                                                                                                                                                                                                                                                                                                                                                                                                                                                                                                                                                                                               |
| New institutional buildings                         | 0             | 0                   | 0                                       | 0               | 0                   | 0                | 0                  | 0                 | 0                                 | 1                                                                                                                                                                                                                                                                                                                                                                                                                                                                                                                                                                                                                                                                                                   | 0            | 118,000                                                                                                                                                                                                                                                                                                                                                                                                                                                                                                                                                                                                                                                                                             |
| Misc. institutional (additions, improvements, etc.) | 0             | 0                   | 0                                       | 5               | 906                 | 5,850,000        | 2                  | 0                 | 500,000                           | 5                                                                                                                                                                                                                                                                                                                                                                                                                                                                                                                                                                                                                                                                                                   | 0            | 2,870,000                                                                                                                                                                                                                                                                                                                                                                                                                                                                                                                                                                                                                                                                                           |
| TOTAL INSTITUTIONAL                                 | . 0           | 0                   | 0                                       | 5               | 906                 | 5,850,000        | 2                  | 0                 | 500,000                           | 6                                                                                                                                                                                                                                                                                                                                                                                                                                                                                                                                                                                                                                                                                                   | 0            | 2,988,000                                                                                                                                                                                                                                                                                                                                                                                                                                                                                                                                                                                                                                                                                           |
| AGRICULTURAL                                        | PERMITS       | M2                  | VALUE                                   | PERMITS         | M2                  | VALUE            | PERMITS            | M2                | VALUE                             | PERMITS                                                                                                                                                                                                                                                                                                                                                                                                                                                                                                                                                                                                                                                                                             | M2           | VALUE                                                                                                                                                                                                                                                                                                                                                                                                                                                                                                                                                                                                                                                                                               |
| New agricultural buildings                          | 3             | 1,685               | 1,000,000                               | 23              | 15,887              | 6,474,386        | 4                  | 897               | 430,000                           | 18                                                                                                                                                                                                                                                                                                                                                                                                                                                                                                                                                                                                                                                                                                  | 73,368       | 9,411,25                                                                                                                                                                                                                                                                                                                                                                                                                                                                                                                                                                                                                                                                                            |
| Misc. agricultural (additions, etc.)                | 3             | 401                 | 155,000                                 | 13              | 5,896               | 2,401,000        | 2                  | 297               | 180,000                           | 11                                                                                                                                                                                                                                                                                                                                                                                                                                                                                                                                                                                                                                                                                                  | 26,413       | 4,297,77                                                                                                                                                                                                                                                                                                                                                                                                                                                                                                                                                                                                                                                                                            |
| TOTAL AGRICULTURAL                                  | . 6           | 2,086               | 1,155,000                               | 36              | 21,783              | 8,875,386        | 6                  | 1,194             | 610,000                           | 29                                                                                                                                                                                                                                                                                                                                                                                                                                                                                                                                                                                                                                                                                                  | 99,781       | 13,709,02                                                                                                                                                                                                                                                                                                                                                                                                                                                                                                                                                                                                                                                                                           |
| OTHER                                               | PERMITS       | Yr-to-date          | 2022 PRMT                               | 2022 Yr-to-Date |                     |                  |                    |                   |                                   | BUILDING                                                                                                                                                                                                                                                                                                                                                                                                                                                                                                                                                                                                                                                                                            | INSPECTIONS  |                                                                                                                                                                                                                                                                                                                                                                                                                                                                                                                                                                                                                                                                                                     |
|                                                     | 7             | 45                  |                                         | 44              |                     |                  |                    |                   | and a second second second second |                                                                                                                                                                                                                                                                                                                                                                                                                                                                                                                                                                                                                                                                                                     | UGUST 2023   | 1,00                                                                                                                                                                                                                                                                                                                                                                                                                                                                                                                                                                                                                                                                                                |
|                                                     |               |                     |                                         | 37              |                     |                  | 2023 YEAR-TO-DATE: |                   |                                   |                                                                                                                                                                                                                                                                                                                                                                                                                                                                                                                                                                                                                                                                                                     | 6,54         |                                                                                                                                                                                                                                                                                                                                                                                                                                                                                                                                                                                                                                                                                                     |
| Demolition<br>Service Permits                       | 10            | 29                  |                                         |                 |                     |                  |                    |                   | AUGUST 2022                       |                                                                                                                                                                                                                                                                                                                                                                                                                                                                                                                                                                                                                                                                                                     |              |                                                                                                                                                                                                                                                                                                                                                                                                                                                                                                                                                                                                                                                                                                     |
| Demolition                                          | 10            | 29                  |                                         |                 |                     |                  |                    |                   |                                   | A                                                                                                                                                                                                                                                                                                                                                                                                                                                                                                                                                                                                                                                                                                   | UGUSI 2022   | 90                                                                                                                                                                                                                                                                                                                                                                                                                                                                                                                                                                                                                                                                                                  |
| Demolition                                          | 10            | 29                  |                                         |                 |                     |                  |                    |                   |                                   |                                                                                                                                                                                                                                                                                                                                                                                                                                                                                                                                                                                                                                                                                                     | AR-TO-DATE   | and the second se |
| Demolition                                          | 10            |                     |                                         |                 | 2023 YEAR-          | O-DATE           |                    | AUGUST            | 2022                              |                                                                                                                                                                                                                                                                                                                                                                                                                                                                                                                                                                                                                                                                                                     |              | 7,95                                                                                                                                                                                                                                                                                                                                                                                                                                                                                                                                                                                                                                                                                                |
| Demolition                                          | 10<br>PERMITS | AUGUST 202<br>UNITS |                                         | PERMITS         | 2023 YEAR-<br>UNITS | IO-DATE<br>VALUE | PERMITS            | AUGUST 2<br>UNITS | 2022<br>VALUE                     |                                                                                                                                                                                                                                                                                                                                                                                                                                                                                                                                                                                                                                                                                                     | AR-TO-DATE   | 7,95                                                                                                                                                                                                                                                                                                                                                                                                                                                                                                                                                                                                                                                                                                |