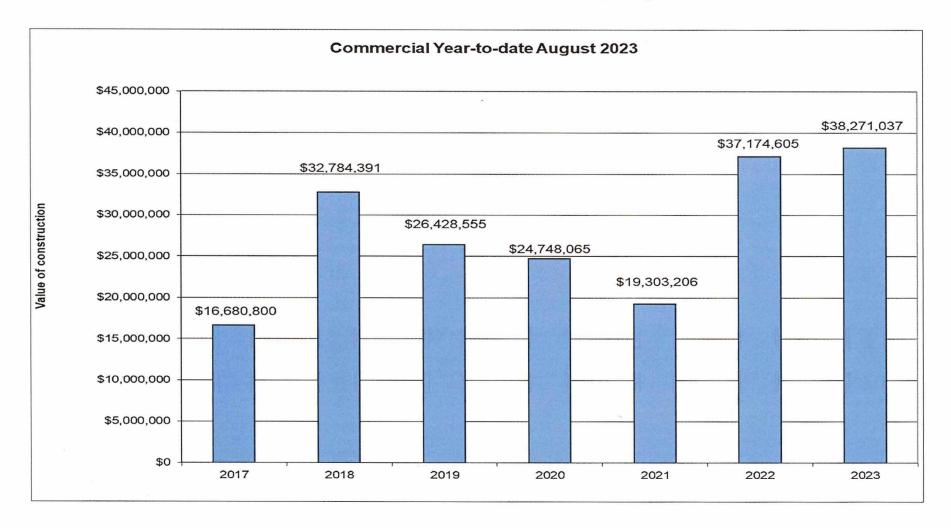

|                                                     | DU            | ILUI                | NG                                      |                 |                     | S - AU           | 90.                | <b>JI Z</b>       | UZJ                               |                                                                                                                                                                                                                                                                                                                                                                                                                                                                                                                                                                                                                                                                                                     |              |                                                                                                                                                                                                                                                                                                                                                                                                                                                                                                                                                                                                                                                                                                     |
|-----------------------------------------------------|---------------|---------------------|-----------------------------------------|-----------------|---------------------|------------------|--------------------|-------------------|-----------------------------------|-----------------------------------------------------------------------------------------------------------------------------------------------------------------------------------------------------------------------------------------------------------------------------------------------------------------------------------------------------------------------------------------------------------------------------------------------------------------------------------------------------------------------------------------------------------------------------------------------------------------------------------------------------------------------------------------------------|--------------|-----------------------------------------------------------------------------------------------------------------------------------------------------------------------------------------------------------------------------------------------------------------------------------------------------------------------------------------------------------------------------------------------------------------------------------------------------------------------------------------------------------------------------------------------------------------------------------------------------------------------------------------------------------------------------------------------------|
|                                                     |               | AUGUST 202          | 23                                      |                 | 2023 YEAR-1         | O-DATE           |                    | AUGUST 2          |                                   | and the second se | 022 YEAR 1   | O-DATE                                                                                                                                                                                                                                                                                                                                                                                                                                                                                                                                                                                                                                                                                              |
| RESIDENTIAL                                         | PERMITS       | UNITS               | VALUE                                   | PERMITS         | UNITS               | VALUE            | PERMITS            | UNITS             | VALUE                             | PERMITS                                                                                                                                                                                                                                                                                                                                                                                                                                                                                                                                                                                                                                                                                             | UNITS        | VALUE                                                                                                                                                                                                                                                                                                                                                                                                                                                                                                                                                                                                                                                                                               |
| New single family (fee simple)                      | 6             | 7                   | 2,950,000                               | 42              | 53                  | 26,286,784       | 4                  | 6                 | 1,956,560                         | 75                                                                                                                                                                                                                                                                                                                                                                                                                                                                                                                                                                                                                                                                                                  | 114          | 45,857,150                                                                                                                                                                                                                                                                                                                                                                                                                                                                                                                                                                                                                                                                                          |
| New single family (strata)                          | 2             | 4                   | 850,000                                 | 29              | 52                  | 14,045,000       | 4                  | 8                 | 1,690,000                         | 14                                                                                                                                                                                                                                                                                                                                                                                                                                                                                                                                                                                                                                                                                                  | 28           | 6,355,660                                                                                                                                                                                                                                                                                                                                                                                                                                                                                                                                                                                                                                                                                           |
| First Nations Lease                                 | 0             | 0                   | 0                                       | 0               | 0                   | 0                | 0                  | 0                 | 0                                 | 0                                                                                                                                                                                                                                                                                                                                                                                                                                                                                                                                                                                                                                                                                                   | 0            | (                                                                                                                                                                                                                                                                                                                                                                                                                                                                                                                                                                                                                                                                                                   |
| New 2 family duplex (fee simple)                    | 0             | 0                   | 0                                       | 0               | 0                   | 0                | 0                  | 0                 | 0                                 | 0                                                                                                                                                                                                                                                                                                                                                                                                                                                                                                                                                                                                                                                                                                   | 0            | (                                                                                                                                                                                                                                                                                                                                                                                                                                                                                                                                                                                                                                                                                                   |
| New 2 family duplex (strata)                        | 0             | 0                   | 0                                       | 0               | 0                   | 0                | 0                  | 0                 | 0                                 | 3                                                                                                                                                                                                                                                                                                                                                                                                                                                                                                                                                                                                                                                                                                   | 6            | 1,620,000                                                                                                                                                                                                                                                                                                                                                                                                                                                                                                                                                                                                                                                                                           |
| New townhouses                                      | 0             | 0                   | 0                                       | 8               | 24                  | 6,387,220        | 0                  | 0                 | 0                                 | 8                                                                                                                                                                                                                                                                                                                                                                                                                                                                                                                                                                                                                                                                                                   | 31           | 8,403,960                                                                                                                                                                                                                                                                                                                                                                                                                                                                                                                                                                                                                                                                                           |
| New apartments                                      | 0             | 0                   | 0                                       | 3               | 206                 | 41,500,000       | 0                  | 0                 | 0                                 | 6                                                                                                                                                                                                                                                                                                                                                                                                                                                                                                                                                                                                                                                                                                   | 462          | 97,462,784                                                                                                                                                                                                                                                                                                                                                                                                                                                                                                                                                                                                                                                                                          |
| Mobile / manufactured homes                         | 0             | 0                   | 0                                       | 1               | 1                   | 300,000          | 0                  | 0                 | 0                                 | 1                                                                                                                                                                                                                                                                                                                                                                                                                                                                                                                                                                                                                                                                                                   | 1            | 18,000                                                                                                                                                                                                                                                                                                                                                                                                                                                                                                                                                                                                                                                                                              |
| Secondary suites, TADs, etc.                        | 0             | 0                   | 0                                       | 0               | 0                   | 0                | 0                  | 0                 | 0                                 | 6                                                                                                                                                                                                                                                                                                                                                                                                                                                                                                                                                                                                                                                                                                   | 6            | 192,50                                                                                                                                                                                                                                                                                                                                                                                                                                                                                                                                                                                                                                                                                              |
| Miscellaneous residential                           | 26            | 3                   | 2,386,500                               | 148             | 17                  | 15,722,130       | 27                 | 1                 | 2,206,500                         | 159                                                                                                                                                                                                                                                                                                                                                                                                                                                                                                                                                                                                                                                                                                 | 25           | 18,817,470                                                                                                                                                                                                                                                                                                                                                                                                                                                                                                                                                                                                                                                                                          |
| TOTAL RESIDENTIAL                                   | . 34          | 14                  | 6,186,500                               | 231             | 353                 | 104,241,134      | 35                 | 15                | 5,853,060                         | 272                                                                                                                                                                                                                                                                                                                                                                                                                                                                                                                                                                                                                                                                                                 | 673          | 178,727,524                                                                                                                                                                                                                                                                                                                                                                                                                                                                                                                                                                                                                                                                                         |
|                                                     |               |                     | 100000000000000000000000000000000000000 |                 | 10.000              |                  |                    | NEW CONTROL       |                                   |                                                                                                                                                                                                                                                                                                                                                                                                                                                                                                                                                                                                                                                                                                     | a New York   |                                                                                                                                                                                                                                                                                                                                                                                                                                                                                                                                                                                                                                                                                                     |
| COMMERCIAL                                          | PERMITS       | M2                  | VALUE                                   | PERMITS         | M2                  | VALUE            | PERMITS            | M2                | VALUE                             | PERMITS                                                                                                                                                                                                                                                                                                                                                                                                                                                                                                                                                                                                                                                                                             | M2<br>22,451 | VALUE<br>23,423,358                                                                                                                                                                                                                                                                                                                                                                                                                                                                                                                                                                                                                                                                                 |
| New commercial buildings                            | 1             | 856                 | 2,018,150                               | 5               | 6,807               | 23,308,630       | 0                  | 0                 | 0                                 | 5                                                                                                                                                                                                                                                                                                                                                                                                                                                                                                                                                                                                                                                                                                   |              |                                                                                                                                                                                                                                                                                                                                                                                                                                                                                                                                                                                                                                                                                                     |
| Misc. commercial (additions, improvements, etc.)    | 8             | 0                   | 2,755,000                               | 51              | 0                   | 14,474,600       | 2                  | 0                 | 630,000                           | 47                                                                                                                                                                                                                                                                                                                                                                                                                                                                                                                                                                                                                                                                                                  | 977          | 12,723,710                                                                                                                                                                                                                                                                                                                                                                                                                                                                                                                                                                                                                                                                                          |
| Commercial Signs                                    | 5             | 0                   | 44,277                                  | 53              | 0                   | 512,808          | 10                 | 0                 | 187,172                           | 43                                                                                                                                                                                                                                                                                                                                                                                                                                                                                                                                                                                                                                                                                                  | 0            | 1,027,537                                                                                                                                                                                                                                                                                                                                                                                                                                                                                                                                                                                                                                                                                           |
| TOTAL COMMERCIAL                                    | . 14          | 856                 | 4,817,427                               | 109             | 6,807               | 38,296,038       | 12                 | 0                 | 817,172                           | 95                                                                                                                                                                                                                                                                                                                                                                                                                                                                                                                                                                                                                                                                                                  | 23,428       | 37,174,605                                                                                                                                                                                                                                                                                                                                                                                                                                                                                                                                                                                                                                                                                          |
| INDUSTRIAL                                          | PERMITS       | M2                  | VALUE                                   | PERMITS         | M2                  | VALUE            | PERMITS            | M2                | VALUE                             | PERMITS                                                                                                                                                                                                                                                                                                                                                                                                                                                                                                                                                                                                                                                                                             | M2           | VALUE                                                                                                                                                                                                                                                                                                                                                                                                                                                                                                                                                                                                                                                                                               |
| New industrial buildings                            | 0             | 0                   | 0                                       | 4               | 15,431              | 32,550,000       | 0                  | 0                 | 0                                 | 5                                                                                                                                                                                                                                                                                                                                                                                                                                                                                                                                                                                                                                                                                                   | 9,879        | 10,600,000                                                                                                                                                                                                                                                                                                                                                                                                                                                                                                                                                                                                                                                                                          |
| Misc. industrial (additions, improvements, etc.)    | 0             | 0                   | 0                                       | 11              | 0                   | 707,000          | 0                  | 0                 | 0                                 | 5                                                                                                                                                                                                                                                                                                                                                                                                                                                                                                                                                                                                                                                                                                   | 297          | 410,000                                                                                                                                                                                                                                                                                                                                                                                                                                                                                                                                                                                                                                                                                             |
| TOTAL INDUSTRIAL                                    | 0             | 0                   | 0                                       | 15              | 15,431              | 33,257,000       | 0                  | 0                 | 0                                 | 10                                                                                                                                                                                                                                                                                                                                                                                                                                                                                                                                                                                                                                                                                                  | 10,176       | 11,010,000                                                                                                                                                                                                                                                                                                                                                                                                                                                                                                                                                                                                                                                                                          |
| INSTITUTIONAL                                       | PERMITS       | M2                  | VALUE                                   | PERMITS         | M2                  | VALUE            | PERMITS            | M2                | VALUE                             | PERMITS                                                                                                                                                                                                                                                                                                                                                                                                                                                                                                                                                                                                                                                                                             | M2           | VALUE                                                                                                                                                                                                                                                                                                                                                                                                                                                                                                                                                                                                                                                                                               |
| New institutional buildings                         | 0             | 0                   | 0                                       | 0               | 0                   | 0                | 0                  | 0                 | 0                                 | 1                                                                                                                                                                                                                                                                                                                                                                                                                                                                                                                                                                                                                                                                                                   | 0            | 118,000                                                                                                                                                                                                                                                                                                                                                                                                                                                                                                                                                                                                                                                                                             |
| Misc. institutional (additions, improvements, etc.) | 0             | 0                   | 0                                       | 5               | 906                 | 5,850,000        | 2                  | 0                 | 500,000                           | 5                                                                                                                                                                                                                                                                                                                                                                                                                                                                                                                                                                                                                                                                                                   | 0            | 2,870,000                                                                                                                                                                                                                                                                                                                                                                                                                                                                                                                                                                                                                                                                                           |
| TOTAL INSTITUTIONAL                                 | . 0           | 0                   | 0                                       | 5               | 906                 | 5,850,000        | 2                  | 0                 | 500,000                           | 6                                                                                                                                                                                                                                                                                                                                                                                                                                                                                                                                                                                                                                                                                                   | 0            | 2,988,000                                                                                                                                                                                                                                                                                                                                                                                                                                                                                                                                                                                                                                                                                           |
| AGRICULTURAL                                        | PERMITS       | M2                  | VALUE                                   | PERMITS         | M2                  | VALUE            | PERMITS            | M2                | VALUE                             | PERMITS                                                                                                                                                                                                                                                                                                                                                                                                                                                                                                                                                                                                                                                                                             | M2           | VALUE                                                                                                                                                                                                                                                                                                                                                                                                                                                                                                                                                                                                                                                                                               |
| New agricultural buildings                          | 3             | 1,685               | 1,000,000                               | 23              | 15,887              | 6,474,386        | 4                  | 897               | 430,000                           | 18                                                                                                                                                                                                                                                                                                                                                                                                                                                                                                                                                                                                                                                                                                  | 73,368       | 9,411,25                                                                                                                                                                                                                                                                                                                                                                                                                                                                                                                                                                                                                                                                                            |
| Misc. agricultural (additions, etc.)                | 3             | 401                 | 155,000                                 | 13              | 5,896               | 2,401,000        | 2                  | 297               | 180,000                           | 11                                                                                                                                                                                                                                                                                                                                                                                                                                                                                                                                                                                                                                                                                                  | 26,413       | 4,297,77                                                                                                                                                                                                                                                                                                                                                                                                                                                                                                                                                                                                                                                                                            |
| TOTAL AGRICULTURAL                                  | . 6           | 2,086               | 1,155,000                               | 36              | 21,783              | 8,875,386        | 6                  | 1,194             | 610,000                           | 29                                                                                                                                                                                                                                                                                                                                                                                                                                                                                                                                                                                                                                                                                                  | 99,781       | 13,709,02                                                                                                                                                                                                                                                                                                                                                                                                                                                                                                                                                                                                                                                                                           |
| OTHER                                               | PERMITS       | Yr-to-date          | 2022 PRMT                               | 2022 Yr-to-Date |                     |                  |                    |                   |                                   | BUILDING                                                                                                                                                                                                                                                                                                                                                                                                                                                                                                                                                                                                                                                                                            | INSPECTIONS  |                                                                                                                                                                                                                                                                                                                                                                                                                                                                                                                                                                                                                                                                                                     |
|                                                     | 7             | 45                  |                                         | 44              |                     |                  |                    |                   | and a second second second second |                                                                                                                                                                                                                                                                                                                                                                                                                                                                                                                                                                                                                                                                                                     | UGUST 2023   | 1,00                                                                                                                                                                                                                                                                                                                                                                                                                                                                                                                                                                                                                                                                                                |
|                                                     |               |                     |                                         | 37              |                     |                  | 2023 YEAR-TO-DATE: |                   |                                   |                                                                                                                                                                                                                                                                                                                                                                                                                                                                                                                                                                                                                                                                                                     | 6,54         |                                                                                                                                                                                                                                                                                                                                                                                                                                                                                                                                                                                                                                                                                                     |
| Demolition<br>Service Permits                       | 10            | 29                  |                                         |                 |                     |                  |                    |                   | AUGUST 2022                       |                                                                                                                                                                                                                                                                                                                                                                                                                                                                                                                                                                                                                                                                                                     |              |                                                                                                                                                                                                                                                                                                                                                                                                                                                                                                                                                                                                                                                                                                     |
| Demolition                                          | 10            | 29                  |                                         |                 |                     |                  |                    |                   |                                   | A                                                                                                                                                                                                                                                                                                                                                                                                                                                                                                                                                                                                                                                                                                   | UGUSI 2022   | 90                                                                                                                                                                                                                                                                                                                                                                                                                                                                                                                                                                                                                                                                                                  |
| Demolition                                          | 10            | 29                  |                                         |                 |                     |                  |                    |                   |                                   |                                                                                                                                                                                                                                                                                                                                                                                                                                                                                                                                                                                                                                                                                                     | AR-TO-DATE   | and the second se |
| Demolition                                          | 10            |                     |                                         |                 | 2023 YEAR-          | O-DATE           |                    | AUGUST            | 2022                              |                                                                                                                                                                                                                                                                                                                                                                                                                                                                                                                                                                                                                                                                                                     |              | 7,95                                                                                                                                                                                                                                                                                                                                                                                                                                                                                                                                                                                                                                                                                                |
| Demolition                                          | 10<br>PERMITS | AUGUST 202<br>UNITS |                                         | PERMITS         | 2023 YEAR-<br>UNITS | IO-DATE<br>VALUE | PERMITS            | AUGUST 2<br>UNITS | 2022<br>VALUE                     |                                                                                                                                                                                                                                                                                                                                                                                                                                                                                                                                                                                                                                                                                                     | AR-TO-DATE   | 7,95                                                                                                                                                                                                                                                                                                                                                                                                                                                                                                                                                                                                                                                                                                |