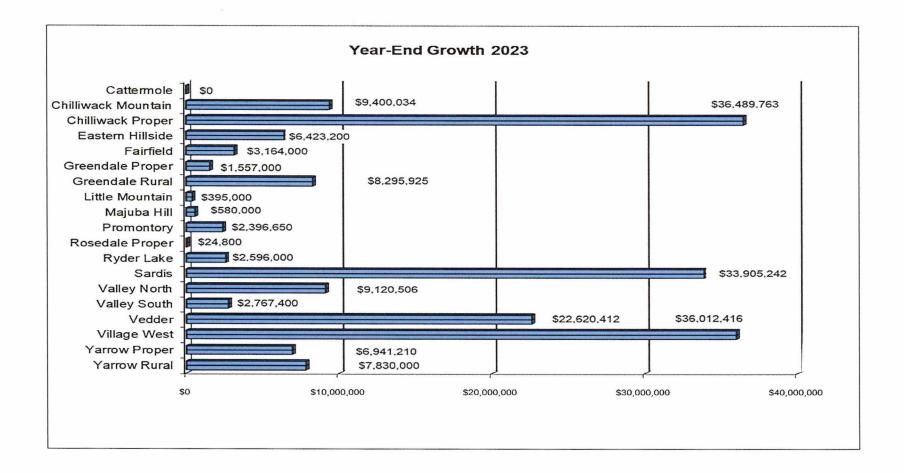

| CITY OF CHILLIWACK - MUN. DEV. BLDG PERMITS - MONTH-END REPORT NEIGHBOURHOODS |             |       |              |                   |       |                      |  |  |
|-------------------------------------------------------------------------------|-------------|-------|--------------|-------------------|-------|----------------------|--|--|
|                                                                               | AUGUST 2023 |       |              | 2023 Year-to-Date |       |                      |  |  |
|                                                                               | Permits     | Units | Value        | Permits           | Units | Value                |  |  |
| Cattermole                                                                    |             | 0     |              | 0                 | 0     | \$0                  |  |  |
| Chilliwack Mountain                                                           | 2           | 0     | \$135,000    | 13                | 17    | \$9,400,034          |  |  |
| Chilliwack Proper                                                             | 10          | 1     | \$1,570,500  | 108               | 65    | \$36,489,763         |  |  |
| Eastern Hillside                                                              | 4           | 4     | \$905,500    | 18                | 25    | \$6,423,200          |  |  |
| Fairfield                                                                     | 8           | 4     | \$2,000,000  | 20                | 7     | \$3,164,000          |  |  |
| Greendale Proper                                                              | 0           | 0     | \$0          | 3                 | 2     | \$1,557,000          |  |  |
| Greendale Rural                                                               | 6           | 1     | \$2,330,000  | 33                | 6     | \$8,295,925          |  |  |
| Little Mountain                                                               | 1           | 2     | \$395,000    | 3                 | 2     | \$395,000            |  |  |
| Majuba Hill                                                                   | 0           | 0     | \$0          | 2                 | 0     | \$580,000            |  |  |
| Promontory                                                                    |             |       |              | 12                | 9     | \$2,396,650          |  |  |
| Rosedale Proper                                                               | 0           | 0     | \$0          | 3                 | 0     | \$24,800             |  |  |
| Ryder Lake                                                                    | 0           | 0     | \$0          | 8                 | 5     | \$2,596,000          |  |  |
| Sardıs                                                                        | 11          | 0     | \$2,383,927  | 60                | 103   | \$33,905,242         |  |  |
| Valley North                                                                  | 7           | 1     | \$732,000    | 39                | 5     | \$9,120,506          |  |  |
| Valley South                                                                  | 1           | 1     | \$450,000    | 15                | 3     | \$2,767,400          |  |  |
| Vedder                                                                        | 10          | 0     | \$77,000     | 67                | 90    | \$22,620,412         |  |  |
| Village West                                                                  | 2           | 0     | \$40,000     | 24                | 0     | \$36,012,416         |  |  |
| Yarrow Proper                                                                 | 5           | 0     | \$185,000    | 27                | 9     | \$6 <u>,</u> 941,210 |  |  |
| Yarrow Rural                                                                  | 4           | 0     | \$955,000    | 15                | 5     | \$7,830,000          |  |  |
| TOTALS                                                                        | 71          | 14    | \$12,158,927 | 470               | 353   | \$190,519,558        |  |  |