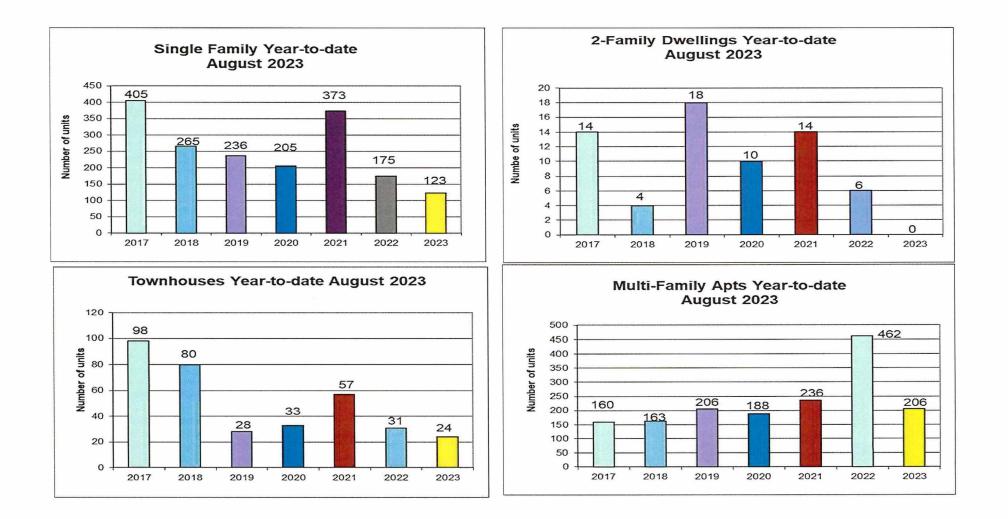

|                                                     | DU            | ILUI                | NG                                      |                 |                     | S - AU           | 90.                | <b>JI Z</b>       | UZJ                               |                                                                                                                                                                                                                                                                                                                                                                                                                                                                                                                                                                                                                                                                                                     |              |                                                                                                                                                                                                                                                                                                                                                                                                                                                                                                                                                                                                                                                                                                     |
|-----------------------------------------------------|---------------|---------------------|-----------------------------------------|-----------------|---------------------|------------------|--------------------|-------------------|-----------------------------------|-----------------------------------------------------------------------------------------------------------------------------------------------------------------------------------------------------------------------------------------------------------------------------------------------------------------------------------------------------------------------------------------------------------------------------------------------------------------------------------------------------------------------------------------------------------------------------------------------------------------------------------------------------------------------------------------------------|--------------|-----------------------------------------------------------------------------------------------------------------------------------------------------------------------------------------------------------------------------------------------------------------------------------------------------------------------------------------------------------------------------------------------------------------------------------------------------------------------------------------------------------------------------------------------------------------------------------------------------------------------------------------------------------------------------------------------------|
|                                                     |               | AUGUST 202          | 23                                      |                 | 2023 YEAR-1         | O-DATE           |                    | AUGUST 2          |                                   | and the second se | 022 YEAR 1   | O-DATE                                                                                                                                                                                                                                                                                                                                                                                                                                                                                                                                                                                                                                                                                              |
| RESIDENTIAL                                         | PERMITS       | UNITS               | VALUE                                   | PERMITS         | UNITS               | VALUE            | PERMITS            | UNITS             | VALUE                             | PERMITS                                                                                                                                                                                                                                                                                                                                                                                                                                                                                                                                                                                                                                                                                             | UNITS        | VALUE                                                                                                                                                                                                                                                                                                                                                                                                                                                                                                                                                                                                                                                                                               |
| New single family (fee simple)                      | 6             | 7                   | 2,950,000                               | 42              | 53                  | 26,286,784       | 4                  | 6                 | 1,956,560                         | 75                                                                                                                                                                                                                                                                                                                                                                                                                                                                                                                                                                                                                                                                                                  | 114          | 45,857,150                                                                                                                                                                                                                                                                                                                                                                                                                                                                                                                                                                                                                                                                                          |
| New single family (strata)                          | 2             | 4                   | 850,000                                 | 29              | 52                  | 14,045,000       | 4                  | 8                 | 1,690,000                         | 14                                                                                                                                                                                                                                                                                                                                                                                                                                                                                                                                                                                                                                                                                                  | 28           | 6,355,660                                                                                                                                                                                                                                                                                                                                                                                                                                                                                                                                                                                                                                                                                           |
| First Nations Lease                                 | 0             | 0                   | 0                                       | 0               | 0                   | 0                | 0                  | 0                 | 0                                 | 0                                                                                                                                                                                                                                                                                                                                                                                                                                                                                                                                                                                                                                                                                                   | 0            | (                                                                                                                                                                                                                                                                                                                                                                                                                                                                                                                                                                                                                                                                                                   |
| New 2 family duplex (fee simple)                    | 0             | 0                   | 0                                       | 0               | 0                   | 0                | 0                  | 0                 | 0                                 | 0                                                                                                                                                                                                                                                                                                                                                                                                                                                                                                                                                                                                                                                                                                   | 0            | (                                                                                                                                                                                                                                                                                                                                                                                                                                                                                                                                                                                                                                                                                                   |
| New 2 family duplex (strata)                        | 0             | 0                   | 0                                       | 0               | 0                   | 0                | 0                  | 0                 | 0                                 | 3                                                                                                                                                                                                                                                                                                                                                                                                                                                                                                                                                                                                                                                                                                   | 6            | 1,620,000                                                                                                                                                                                                                                                                                                                                                                                                                                                                                                                                                                                                                                                                                           |
| New townhouses                                      | 0             | 0                   | 0                                       | 8               | 24                  | 6,387,220        | 0                  | 0                 | 0                                 | 8                                                                                                                                                                                                                                                                                                                                                                                                                                                                                                                                                                                                                                                                                                   | 31           | 8,403,960                                                                                                                                                                                                                                                                                                                                                                                                                                                                                                                                                                                                                                                                                           |
| New apartments                                      | 0             | 0                   | 0                                       | 3               | 206                 | 41,500,000       | 0                  | 0                 | 0                                 | 6                                                                                                                                                                                                                                                                                                                                                                                                                                                                                                                                                                                                                                                                                                   | 462          | 97,462,784                                                                                                                                                                                                                                                                                                                                                                                                                                                                                                                                                                                                                                                                                          |
| Mobile / manufactured homes                         | 0             | 0                   | 0                                       | 1               | 1                   | 300,000          | 0                  | 0                 | 0                                 | 1                                                                                                                                                                                                                                                                                                                                                                                                                                                                                                                                                                                                                                                                                                   | 1            | 18,000                                                                                                                                                                                                                                                                                                                                                                                                                                                                                                                                                                                                                                                                                              |
| Secondary suites, TADs, etc.                        | 0             | 0                   | 0                                       | 0               | 0                   | 0                | 0                  | 0                 | 0                                 | 6                                                                                                                                                                                                                                                                                                                                                                                                                                                                                                                                                                                                                                                                                                   | 6            | 192,50                                                                                                                                                                                                                                                                                                                                                                                                                                                                                                                                                                                                                                                                                              |
| Miscellaneous residential                           | 26            | 3                   | 2,386,500                               | 148             | 17                  | 15,722,130       | 27                 | 1                 | 2,206,500                         | 159                                                                                                                                                                                                                                                                                                                                                                                                                                                                                                                                                                                                                                                                                                 | 25           | 18,817,470                                                                                                                                                                                                                                                                                                                                                                                                                                                                                                                                                                                                                                                                                          |
| TOTAL RESIDENTIAL                                   | . 34          | 14                  | 6,186,500                               | 231             | 353                 | 104,241,134      | 35                 | 15                | 5,853,060                         | 272                                                                                                                                                                                                                                                                                                                                                                                                                                                                                                                                                                                                                                                                                                 | 673          | 178,727,524                                                                                                                                                                                                                                                                                                                                                                                                                                                                                                                                                                                                                                                                                         |
|                                                     |               |                     | 100000000000000000000000000000000000000 |                 | 10.000              |                  |                    | NEW CONTROL       |                                   |                                                                                                                                                                                                                                                                                                                                                                                                                                                                                                                                                                                                                                                                                                     | a New York   |                                                                                                                                                                                                                                                                                                                                                                                                                                                                                                                                                                                                                                                                                                     |
| COMMERCIAL                                          | PERMITS       | M2                  | VALUE                                   | PERMITS         | M2                  | VALUE            | PERMITS            | M2                | VALUE                             | PERMITS                                                                                                                                                                                                                                                                                                                                                                                                                                                                                                                                                                                                                                                                                             | M2<br>22,451 | VALUE<br>23,423,358                                                                                                                                                                                                                                                                                                                                                                                                                                                                                                                                                                                                                                                                                 |
| New commercial buildings                            | 1             | 856                 | 2,018,150                               | 5               | 6,807               | 23,308,630       | 0                  | 0                 | 0                                 | 5                                                                                                                                                                                                                                                                                                                                                                                                                                                                                                                                                                                                                                                                                                   |              |                                                                                                                                                                                                                                                                                                                                                                                                                                                                                                                                                                                                                                                                                                     |
| Misc. commercial (additions, improvements, etc.)    | 8             | 0                   | 2,755,000                               | 51              | 0                   | 14,474,600       | 2                  | 0                 | 630,000                           | 47                                                                                                                                                                                                                                                                                                                                                                                                                                                                                                                                                                                                                                                                                                  | 977          | 12,723,710                                                                                                                                                                                                                                                                                                                                                                                                                                                                                                                                                                                                                                                                                          |
| Commercial Signs                                    | 5             | 0                   | 44,277                                  | 53              | 0                   | 512,808          | 10                 | 0                 | 187,172                           | 43                                                                                                                                                                                                                                                                                                                                                                                                                                                                                                                                                                                                                                                                                                  | 0            | 1,027,537                                                                                                                                                                                                                                                                                                                                                                                                                                                                                                                                                                                                                                                                                           |
| TOTAL COMMERCIAL                                    | . 14          | 856                 | 4,817,427                               | 109             | 6,807               | 38,296,038       | 12                 | 0                 | 817,172                           | 95                                                                                                                                                                                                                                                                                                                                                                                                                                                                                                                                                                                                                                                                                                  | 23,428       | 37,174,605                                                                                                                                                                                                                                                                                                                                                                                                                                                                                                                                                                                                                                                                                          |
| INDUSTRIAL                                          | PERMITS       | M2                  | VALUE                                   | PERMITS         | M2                  | VALUE            | PERMITS            | M2                | VALUE                             | PERMITS                                                                                                                                                                                                                                                                                                                                                                                                                                                                                                                                                                                                                                                                                             | M2           | VALUE                                                                                                                                                                                                                                                                                                                                                                                                                                                                                                                                                                                                                                                                                               |
| New industrial buildings                            | 0             | 0                   | 0                                       | 4               | 15,431              | 32,550,000       | 0                  | 0                 | 0                                 | 5                                                                                                                                                                                                                                                                                                                                                                                                                                                                                                                                                                                                                                                                                                   | 9,879        | 10,600,000                                                                                                                                                                                                                                                                                                                                                                                                                                                                                                                                                                                                                                                                                          |
| Misc. industrial (additions, improvements, etc.)    | 0             | 0                   | 0                                       | 11              | 0                   | 707,000          | 0                  | 0                 | 0                                 | 5                                                                                                                                                                                                                                                                                                                                                                                                                                                                                                                                                                                                                                                                                                   | 297          | 410,000                                                                                                                                                                                                                                                                                                                                                                                                                                                                                                                                                                                                                                                                                             |
| TOTAL INDUSTRIAL                                    | 0             | 0                   | 0                                       | 15              | 15,431              | 33,257,000       | 0                  | 0                 | 0                                 | 10                                                                                                                                                                                                                                                                                                                                                                                                                                                                                                                                                                                                                                                                                                  | 10,176       | 11,010,000                                                                                                                                                                                                                                                                                                                                                                                                                                                                                                                                                                                                                                                                                          |
| INSTITUTIONAL                                       | PERMITS       | M2                  | VALUE                                   | PERMITS         | M2                  | VALUE            | PERMITS            | M2                | VALUE                             | PERMITS                                                                                                                                                                                                                                                                                                                                                                                                                                                                                                                                                                                                                                                                                             | M2           | VALUE                                                                                                                                                                                                                                                                                                                                                                                                                                                                                                                                                                                                                                                                                               |
| New institutional buildings                         | 0             | 0                   | 0                                       | 0               | 0                   | 0                | 0                  | 0                 | 0                                 | 1                                                                                                                                                                                                                                                                                                                                                                                                                                                                                                                                                                                                                                                                                                   | 0            | 118,000                                                                                                                                                                                                                                                                                                                                                                                                                                                                                                                                                                                                                                                                                             |
| Misc. institutional (additions, improvements, etc.) | 0             | 0                   | 0                                       | 5               | 906                 | 5,850,000        | 2                  | 0                 | 500,000                           | 5                                                                                                                                                                                                                                                                                                                                                                                                                                                                                                                                                                                                                                                                                                   | 0            | 2,870,000                                                                                                                                                                                                                                                                                                                                                                                                                                                                                                                                                                                                                                                                                           |
| TOTAL INSTITUTIONAL                                 | . 0           | 0                   | 0                                       | 5               | 906                 | 5,850,000        | 2                  | 0                 | 500,000                           | 6                                                                                                                                                                                                                                                                                                                                                                                                                                                                                                                                                                                                                                                                                                   | 0            | 2,988,000                                                                                                                                                                                                                                                                                                                                                                                                                                                                                                                                                                                                                                                                                           |
| AGRICULTURAL                                        | PERMITS       | M2                  | VALUE                                   | PERMITS         | M2                  | VALUE            | PERMITS            | M2                | VALUE                             | PERMITS                                                                                                                                                                                                                                                                                                                                                                                                                                                                                                                                                                                                                                                                                             | M2           | VALUE                                                                                                                                                                                                                                                                                                                                                                                                                                                                                                                                                                                                                                                                                               |
| New agricultural buildings                          | 3             | 1,685               | 1,000,000                               | 23              | 15,887              | 6,474,386        | 4                  | 897               | 430,000                           | 18                                                                                                                                                                                                                                                                                                                                                                                                                                                                                                                                                                                                                                                                                                  | 73,368       | 9,411,25                                                                                                                                                                                                                                                                                                                                                                                                                                                                                                                                                                                                                                                                                            |
| Misc. agricultural (additions, etc.)                | 3             | 401                 | 155,000                                 | 13              | 5,896               | 2,401,000        | 2                  | 297               | 180,000                           | 11                                                                                                                                                                                                                                                                                                                                                                                                                                                                                                                                                                                                                                                                                                  | 26,413       | 4,297,77                                                                                                                                                                                                                                                                                                                                                                                                                                                                                                                                                                                                                                                                                            |
| TOTAL AGRICULTURAL                                  | . 6           | 2,086               | 1,155,000                               | 36              | 21,783              | 8,875,386        | 6                  | 1,194             | 610,000                           | 29                                                                                                                                                                                                                                                                                                                                                                                                                                                                                                                                                                                                                                                                                                  | 99,781       | 13,709,02                                                                                                                                                                                                                                                                                                                                                                                                                                                                                                                                                                                                                                                                                           |
| OTHER                                               | PERMITS       | Yr-to-date          | 2022 PRMT                               | 2022 Yr-to-Date |                     |                  |                    |                   |                                   | BUILDING                                                                                                                                                                                                                                                                                                                                                                                                                                                                                                                                                                                                                                                                                            | INSPECTIONS  |                                                                                                                                                                                                                                                                                                                                                                                                                                                                                                                                                                                                                                                                                                     |
|                                                     | 7             | 45                  |                                         | 44              |                     |                  |                    |                   | and a second second second second |                                                                                                                                                                                                                                                                                                                                                                                                                                                                                                                                                                                                                                                                                                     | UGUST 2023   | 1,00                                                                                                                                                                                                                                                                                                                                                                                                                                                                                                                                                                                                                                                                                                |
|                                                     |               |                     |                                         | 37              |                     |                  | 2023 YEAR-TO-DATE: |                   |                                   |                                                                                                                                                                                                                                                                                                                                                                                                                                                                                                                                                                                                                                                                                                     | 6,54         |                                                                                                                                                                                                                                                                                                                                                                                                                                                                                                                                                                                                                                                                                                     |
| Demolition<br>Service Permits                       | 10            | 29                  |                                         |                 |                     |                  |                    |                   | AUGUST 2022                       |                                                                                                                                                                                                                                                                                                                                                                                                                                                                                                                                                                                                                                                                                                     |              |                                                                                                                                                                                                                                                                                                                                                                                                                                                                                                                                                                                                                                                                                                     |
| Demolition                                          | 10            | 29                  |                                         |                 |                     |                  |                    |                   |                                   | A                                                                                                                                                                                                                                                                                                                                                                                                                                                                                                                                                                                                                                                                                                   | UGUSI 2022   | 90                                                                                                                                                                                                                                                                                                                                                                                                                                                                                                                                                                                                                                                                                                  |
| Demolition                                          | 10            | 29                  |                                         |                 |                     |                  |                    |                   |                                   |                                                                                                                                                                                                                                                                                                                                                                                                                                                                                                                                                                                                                                                                                                     | AR-TO-DATE   | and the second se |
| Demolition                                          | 10            |                     |                                         |                 | 2023 YEAR-          | O-DATE           |                    | AUGUST            | 2022                              |                                                                                                                                                                                                                                                                                                                                                                                                                                                                                                                                                                                                                                                                                                     |              | 7,95                                                                                                                                                                                                                                                                                                                                                                                                                                                                                                                                                                                                                                                                                                |
| Demolition                                          | 10<br>PERMITS | AUGUST 202<br>UNITS |                                         | PERMITS         | 2023 YEAR-<br>UNITS | IO-DATE<br>VALUE | PERMITS            | AUGUST 2<br>UNITS | 2022<br>VALUE                     |                                                                                                                                                                                                                                                                                                                                                                                                                                                                                                                                                                                                                                                                                                     | AR-TO-DATE   | 7,95                                                                                                                                                                                                                                                                                                                                                                                                                                                                                                                                                                                                                                                                                                |