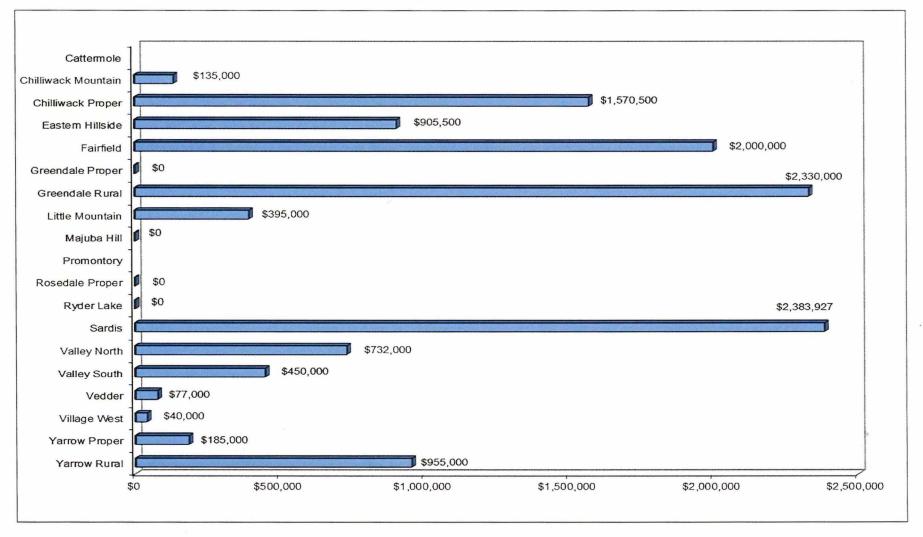

| CITY OF CHILLIWACK - MUN. DEV. BLDG PERMITS - MONTH-END REPORT NEIGHBOURHOODS |             |       |              |                   |       |                      |  |  |
|-------------------------------------------------------------------------------|-------------|-------|--------------|-------------------|-------|----------------------|--|--|
|                                                                               | AUGUST 2023 |       |              | 2023 Year-to-Date |       |                      |  |  |
|                                                                               | Permits     | Units | Value        | Permits           | Units | Value                |  |  |
| Cattermole                                                                    |             | 0     |              | 0                 | 0     | \$0                  |  |  |
| Chilliwack Mountain                                                           | 2           | 0     | \$135,000    | 13                | 17    | \$9,400,034          |  |  |
| Chilliwack Proper                                                             | 10          | 1     | \$1,570,500  | 108               | 65    | \$36,489,763         |  |  |
| Eastern Hillside                                                              | 4           | 4     | \$905,500    | 18                | 25    | \$6,423,200          |  |  |
| Fairfield                                                                     | 8           | 4     | \$2,000,000  | 20                | 7     | \$3,164,000          |  |  |
| Greendale Proper                                                              | 0           | 0     | \$0          | 3                 | 2     | \$1,557,000          |  |  |
| Greendale Rural                                                               | 6           | 1     | \$2,330,000  | 33                | 6     | \$8,295,925          |  |  |
| Little Mountain                                                               | 1           | 2     | \$395,000    | 3                 | 2     | \$395,000            |  |  |
| Majuba Hill                                                                   | 0           | 0     | \$0          | 2                 | 0     | \$580,000            |  |  |
| Promontory                                                                    |             |       |              | 12                | 9     | \$2,396,650          |  |  |
| Rosedale Proper                                                               | 0           | 0     | \$0          | 3                 | 0     | \$24,800             |  |  |
| Ryder Lake                                                                    | 0           | 0     | \$0          | 8                 | 5     | \$2,596,000          |  |  |
| Sardıs                                                                        | 11          | 0     | \$2,383,927  | 60                | 103   | \$33,905,242         |  |  |
| Valley North                                                                  | 7           | 1     | \$732,000    | 39                | 5     | \$9,120,506          |  |  |
| Valley South                                                                  | 1           | 1     | \$450,000    | 15                | 3     | \$2,767,400          |  |  |
| Vedder                                                                        | 10          | 0     | \$77,000     | 67                | 90    | \$22,620,412         |  |  |
| Village West                                                                  | 2           | 0     | \$40,000     | 24                | 0     | \$36,012,416         |  |  |
| Yarrow Proper                                                                 | 5           | 0     | \$185,000    | 27                | 9     | \$6 <u>,</u> 941,210 |  |  |
| Yarrow Rural                                                                  | 4           | 0     | \$955,000    | 15                | 5     | \$7,830,000          |  |  |
| TOTALS                                                                        | 71          | 14    | \$12,158,927 | 470               | 353   | \$190,519,558        |  |  |