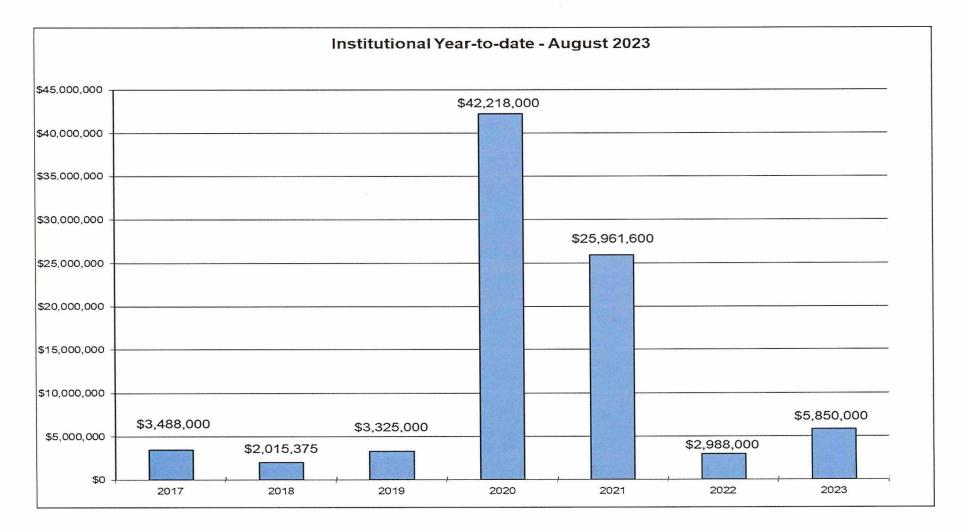

|                                                     | DU            | ILUI                | NG                                      |                 |                     | S - AU           | 90.                | <b>JI Z</b>       | UZJ                               |                                                                                                                                                                                                                                                                                                                                                                                                                                                                                                                                                                                                                                                                                                     |              |                                                                                                                                                                                                                                                                                                                                                                                                                                                                                                                                                                                                                                                                                                     |
|-----------------------------------------------------|---------------|---------------------|-----------------------------------------|-----------------|---------------------|------------------|--------------------|-------------------|-----------------------------------|-----------------------------------------------------------------------------------------------------------------------------------------------------------------------------------------------------------------------------------------------------------------------------------------------------------------------------------------------------------------------------------------------------------------------------------------------------------------------------------------------------------------------------------------------------------------------------------------------------------------------------------------------------------------------------------------------------|--------------|-----------------------------------------------------------------------------------------------------------------------------------------------------------------------------------------------------------------------------------------------------------------------------------------------------------------------------------------------------------------------------------------------------------------------------------------------------------------------------------------------------------------------------------------------------------------------------------------------------------------------------------------------------------------------------------------------------|
|                                                     |               | AUGUST 202          | 23                                      |                 | 2023 YEAR-1         | O-DATE           |                    | AUGUST 2          |                                   | and the second se | 022 YEAR 1   | O-DATE                                                                                                                                                                                                                                                                                                                                                                                                                                                                                                                                                                                                                                                                                              |
| RESIDENTIAL                                         | PERMITS       | UNITS               | VALUE                                   | PERMITS         | UNITS               | VALUE            | PERMITS            | UNITS             | VALUE                             | PERMITS                                                                                                                                                                                                                                                                                                                                                                                                                                                                                                                                                                                                                                                                                             | UNITS        | VALUE                                                                                                                                                                                                                                                                                                                                                                                                                                                                                                                                                                                                                                                                                               |
| New single family (fee simple)                      | 6             | 7                   | 2,950,000                               | 42              | 53                  | 26,286,784       | 4                  | 6                 | 1,956,560                         | 75                                                                                                                                                                                                                                                                                                                                                                                                                                                                                                                                                                                                                                                                                                  | 114          | 45,857,150                                                                                                                                                                                                                                                                                                                                                                                                                                                                                                                                                                                                                                                                                          |
| New single family (strata)                          | 2             | 4                   | 850,000                                 | 29              | 52                  | 14,045,000       | 4                  | 8                 | 1,690,000                         | 14                                                                                                                                                                                                                                                                                                                                                                                                                                                                                                                                                                                                                                                                                                  | 28           | 6,355,660                                                                                                                                                                                                                                                                                                                                                                                                                                                                                                                                                                                                                                                                                           |
| First Nations Lease                                 | 0             | 0                   | 0                                       | 0               | 0                   | 0                | 0                  | 0                 | 0                                 | 0                                                                                                                                                                                                                                                                                                                                                                                                                                                                                                                                                                                                                                                                                                   | 0            | (                                                                                                                                                                                                                                                                                                                                                                                                                                                                                                                                                                                                                                                                                                   |
| New 2 family duplex (fee simple)                    | 0             | 0                   | 0                                       | 0               | 0                   | 0                | 0                  | 0                 | 0                                 | 0                                                                                                                                                                                                                                                                                                                                                                                                                                                                                                                                                                                                                                                                                                   | 0            | (                                                                                                                                                                                                                                                                                                                                                                                                                                                                                                                                                                                                                                                                                                   |
| New 2 family duplex (strata)                        | 0             | 0                   | 0                                       | 0               | 0                   | 0                | 0                  | 0                 | 0                                 | 3                                                                                                                                                                                                                                                                                                                                                                                                                                                                                                                                                                                                                                                                                                   | 6            | 1,620,000                                                                                                                                                                                                                                                                                                                                                                                                                                                                                                                                                                                                                                                                                           |
| New townhouses                                      | 0             | 0                   | 0                                       | 8               | 24                  | 6,387,220        | 0                  | 0                 | 0                                 | 8                                                                                                                                                                                                                                                                                                                                                                                                                                                                                                                                                                                                                                                                                                   | 31           | 8,403,960                                                                                                                                                                                                                                                                                                                                                                                                                                                                                                                                                                                                                                                                                           |
| New apartments                                      | 0             | 0                   | 0                                       | 3               | 206                 | 41,500,000       | 0                  | 0                 | 0                                 | 6                                                                                                                                                                                                                                                                                                                                                                                                                                                                                                                                                                                                                                                                                                   | 462          | 97,462,784                                                                                                                                                                                                                                                                                                                                                                                                                                                                                                                                                                                                                                                                                          |
| Mobile / manufactured homes                         | 0             | 0                   | 0                                       | 1               | 1                   | 300,000          | 0                  | 0                 | 0                                 | 1                                                                                                                                                                                                                                                                                                                                                                                                                                                                                                                                                                                                                                                                                                   | 1            | 18,000                                                                                                                                                                                                                                                                                                                                                                                                                                                                                                                                                                                                                                                                                              |
| Secondary suites, TADs, etc.                        | 0             | 0                   | 0                                       | 0               | 0                   | 0                | 0                  | 0                 | 0                                 | 6                                                                                                                                                                                                                                                                                                                                                                                                                                                                                                                                                                                                                                                                                                   | 6            | 192,50                                                                                                                                                                                                                                                                                                                                                                                                                                                                                                                                                                                                                                                                                              |
| Miscellaneous residential                           | 26            | 3                   | 2,386,500                               | 148             | 17                  | 15,722,130       | 27                 | 1                 | 2,206,500                         | 159                                                                                                                                                                                                                                                                                                                                                                                                                                                                                                                                                                                                                                                                                                 | 25           | 18,817,470                                                                                                                                                                                                                                                                                                                                                                                                                                                                                                                                                                                                                                                                                          |
| TOTAL RESIDENTIAL                                   | . 34          | 14                  | 6,186,500                               | 231             | 353                 | 104,241,134      | 35                 | 15                | 5,853,060                         | 272                                                                                                                                                                                                                                                                                                                                                                                                                                                                                                                                                                                                                                                                                                 | 673          | 178,727,524                                                                                                                                                                                                                                                                                                                                                                                                                                                                                                                                                                                                                                                                                         |
|                                                     |               |                     | 100000000000000000000000000000000000000 |                 | 10.000              |                  |                    | NEW CONTROL       |                                   |                                                                                                                                                                                                                                                                                                                                                                                                                                                                                                                                                                                                                                                                                                     | a New York   |                                                                                                                                                                                                                                                                                                                                                                                                                                                                                                                                                                                                                                                                                                     |
| COMMERCIAL                                          | PERMITS       | M2                  | VALUE                                   | PERMITS         | M2                  | VALUE            | PERMITS            | M2                | VALUE                             | PERMITS                                                                                                                                                                                                                                                                                                                                                                                                                                                                                                                                                                                                                                                                                             | M2<br>22,451 | VALUE<br>23,423,358                                                                                                                                                                                                                                                                                                                                                                                                                                                                                                                                                                                                                                                                                 |
| New commercial buildings                            | 1             | 856                 | 2,018,150                               | 5               | 6,807               | 23,308,630       | 0                  | 0                 | 0                                 | 5                                                                                                                                                                                                                                                                                                                                                                                                                                                                                                                                                                                                                                                                                                   |              |                                                                                                                                                                                                                                                                                                                                                                                                                                                                                                                                                                                                                                                                                                     |
| Misc. commercial (additions, improvements, etc.)    | 8             | 0                   | 2,755,000                               | 51              | 0                   | 14,474,600       | 2                  | 0                 | 630,000                           | 47                                                                                                                                                                                                                                                                                                                                                                                                                                                                                                                                                                                                                                                                                                  | 977          | 12,723,710                                                                                                                                                                                                                                                                                                                                                                                                                                                                                                                                                                                                                                                                                          |
| Commercial Signs                                    | 5             | 0                   | 44,277                                  | 53              | 0                   | 512,808          | 10                 | 0                 | 187,172                           | 43                                                                                                                                                                                                                                                                                                                                                                                                                                                                                                                                                                                                                                                                                                  | 0            | 1,027,537                                                                                                                                                                                                                                                                                                                                                                                                                                                                                                                                                                                                                                                                                           |
| TOTAL COMMERCIAL                                    | . 14          | 856                 | 4,817,427                               | 109             | 6,807               | 38,296,038       | 12                 | 0                 | 817,172                           | 95                                                                                                                                                                                                                                                                                                                                                                                                                                                                                                                                                                                                                                                                                                  | 23,428       | 37,174,605                                                                                                                                                                                                                                                                                                                                                                                                                                                                                                                                                                                                                                                                                          |
| INDUSTRIAL                                          | PERMITS       | M2                  | VALUE                                   | PERMITS         | M2                  | VALUE            | PERMITS            | M2                | VALUE                             | PERMITS                                                                                                                                                                                                                                                                                                                                                                                                                                                                                                                                                                                                                                                                                             | M2           | VALUE                                                                                                                                                                                                                                                                                                                                                                                                                                                                                                                                                                                                                                                                                               |
| New industrial buildings                            | 0             | 0                   | 0                                       | 4               | 15,431              | 32,550,000       | 0                  | 0                 | 0                                 | 5                                                                                                                                                                                                                                                                                                                                                                                                                                                                                                                                                                                                                                                                                                   | 9,879        | 10,600,000                                                                                                                                                                                                                                                                                                                                                                                                                                                                                                                                                                                                                                                                                          |
| Misc. industrial (additions, improvements, etc.)    | 0             | 0                   | 0                                       | 11              | 0                   | 707,000          | 0                  | 0                 | 0                                 | 5                                                                                                                                                                                                                                                                                                                                                                                                                                                                                                                                                                                                                                                                                                   | 297          | 410,000                                                                                                                                                                                                                                                                                                                                                                                                                                                                                                                                                                                                                                                                                             |
| TOTAL INDUSTRIAL                                    | 0             | 0                   | 0                                       | 15              | 15,431              | 33,257,000       | 0                  | 0                 | 0                                 | 10                                                                                                                                                                                                                                                                                                                                                                                                                                                                                                                                                                                                                                                                                                  | 10,176       | 11,010,000                                                                                                                                                                                                                                                                                                                                                                                                                                                                                                                                                                                                                                                                                          |
| INSTITUTIONAL                                       | PERMITS       | M2                  | VALUE                                   | PERMITS         | M2                  | VALUE            | PERMITS            | M2                | VALUE                             | PERMITS                                                                                                                                                                                                                                                                                                                                                                                                                                                                                                                                                                                                                                                                                             | M2           | VALUE                                                                                                                                                                                                                                                                                                                                                                                                                                                                                                                                                                                                                                                                                               |
| New institutional buildings                         | 0             | 0                   | 0                                       | 0               | 0                   | 0                | 0                  | 0                 | 0                                 | 1                                                                                                                                                                                                                                                                                                                                                                                                                                                                                                                                                                                                                                                                                                   | 0            | 118,000                                                                                                                                                                                                                                                                                                                                                                                                                                                                                                                                                                                                                                                                                             |
| Misc. institutional (additions, improvements, etc.) | 0             | 0                   | 0                                       | 5               | 906                 | 5,850,000        | 2                  | 0                 | 500,000                           | 5                                                                                                                                                                                                                                                                                                                                                                                                                                                                                                                                                                                                                                                                                                   | 0            | 2,870,000                                                                                                                                                                                                                                                                                                                                                                                                                                                                                                                                                                                                                                                                                           |
| TOTAL INSTITUTIONAL                                 | . 0           | 0                   | 0                                       | 5               | 906                 | 5,850,000        | 2                  | 0                 | 500,000                           | 6                                                                                                                                                                                                                                                                                                                                                                                                                                                                                                                                                                                                                                                                                                   | 0            | 2,988,000                                                                                                                                                                                                                                                                                                                                                                                                                                                                                                                                                                                                                                                                                           |
| AGRICULTURAL                                        | PERMITS       | M2                  | VALUE                                   | PERMITS         | M2                  | VALUE            | PERMITS            | M2                | VALUE                             | PERMITS                                                                                                                                                                                                                                                                                                                                                                                                                                                                                                                                                                                                                                                                                             | M2           | VALUE                                                                                                                                                                                                                                                                                                                                                                                                                                                                                                                                                                                                                                                                                               |
| New agricultural buildings                          | 3             | 1,685               | 1,000,000                               | 23              | 15,887              | 6,474,386        | 4                  | 897               | 430,000                           | 18                                                                                                                                                                                                                                                                                                                                                                                                                                                                                                                                                                                                                                                                                                  | 73,368       | 9,411,25                                                                                                                                                                                                                                                                                                                                                                                                                                                                                                                                                                                                                                                                                            |
| Misc. agricultural (additions, etc.)                | 3             | 401                 | 155,000                                 | 13              | 5,896               | 2,401,000        | 2                  | 297               | 180,000                           | 11                                                                                                                                                                                                                                                                                                                                                                                                                                                                                                                                                                                                                                                                                                  | 26,413       | 4,297,77                                                                                                                                                                                                                                                                                                                                                                                                                                                                                                                                                                                                                                                                                            |
| TOTAL AGRICULTURAL                                  | . 6           | 2,086               | 1,155,000                               | 36              | 21,783              | 8,875,386        | 6                  | 1,194             | 610,000                           | 29                                                                                                                                                                                                                                                                                                                                                                                                                                                                                                                                                                                                                                                                                                  | 99,781       | 13,709,02                                                                                                                                                                                                                                                                                                                                                                                                                                                                                                                                                                                                                                                                                           |
| OTHER                                               | PERMITS       | Yr-to-date          | 2022 PRMT                               | 2022 Yr-to-Date |                     |                  |                    |                   |                                   | BUILDING                                                                                                                                                                                                                                                                                                                                                                                                                                                                                                                                                                                                                                                                                            | INSPECTIONS  |                                                                                                                                                                                                                                                                                                                                                                                                                                                                                                                                                                                                                                                                                                     |
|                                                     | 7             | 45                  |                                         | 44              |                     |                  |                    |                   | and a second second second second |                                                                                                                                                                                                                                                                                                                                                                                                                                                                                                                                                                                                                                                                                                     | UGUST 2023   | 1,00                                                                                                                                                                                                                                                                                                                                                                                                                                                                                                                                                                                                                                                                                                |
|                                                     |               |                     |                                         | 37              |                     |                  | 2023 YEAR-TO-DATE: |                   |                                   |                                                                                                                                                                                                                                                                                                                                                                                                                                                                                                                                                                                                                                                                                                     | 6,54         |                                                                                                                                                                                                                                                                                                                                                                                                                                                                                                                                                                                                                                                                                                     |
| Demolition<br>Service Permits                       | 10            | 29                  |                                         |                 |                     |                  |                    |                   | AUGUST 2022                       |                                                                                                                                                                                                                                                                                                                                                                                                                                                                                                                                                                                                                                                                                                     |              |                                                                                                                                                                                                                                                                                                                                                                                                                                                                                                                                                                                                                                                                                                     |
| Demolition                                          | 10            | 29                  |                                         |                 |                     |                  |                    |                   |                                   | A                                                                                                                                                                                                                                                                                                                                                                                                                                                                                                                                                                                                                                                                                                   | UGUSI 2022   | 90                                                                                                                                                                                                                                                                                                                                                                                                                                                                                                                                                                                                                                                                                                  |
| Demolition                                          | 10            | 29                  |                                         |                 |                     |                  |                    |                   |                                   |                                                                                                                                                                                                                                                                                                                                                                                                                                                                                                                                                                                                                                                                                                     | AR-TO-DATE   | and the second se |
| Demolition                                          | 10            |                     |                                         |                 | 2023 YEAR-          | O-DATE           |                    | AUGUST            | 2022                              |                                                                                                                                                                                                                                                                                                                                                                                                                                                                                                                                                                                                                                                                                                     |              | 7,95                                                                                                                                                                                                                                                                                                                                                                                                                                                                                                                                                                                                                                                                                                |
| Demolition                                          | 10<br>PERMITS | AUGUST 202<br>UNITS |                                         | PERMITS         | 2023 YEAR-<br>UNITS | IO-DATE<br>VALUE | PERMITS            | AUGUST 2<br>UNITS | 2022<br>VALUE                     |                                                                                                                                                                                                                                                                                                                                                                                                                                                                                                                                                                                                                                                                                                     | AR-TO-DATE   | 7,95                                                                                                                                                                                                                                                                                                                                                                                                                                                                                                                                                                                                                                                                                                |