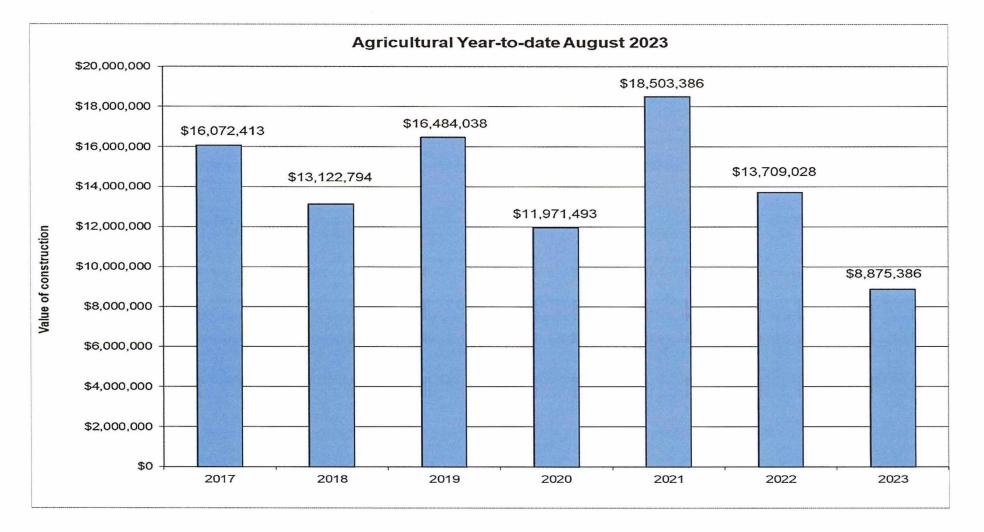

|                                                     | DU            | ILUI                | NG                                      |                 |                     | S - AU           | 90.                | <b>JI Z</b>       | UZJ                               |                                                                                                                                                                                                                                                                                                                                                                                                                                                                                                                                                                                                                                                                                                     |              |                                                                                                                                                                                                                                                                                                                                                                                                                                                                                                                                                                                                                                                                                                     |
|-----------------------------------------------------|---------------|---------------------|-----------------------------------------|-----------------|---------------------|------------------|--------------------|-------------------|-----------------------------------|-----------------------------------------------------------------------------------------------------------------------------------------------------------------------------------------------------------------------------------------------------------------------------------------------------------------------------------------------------------------------------------------------------------------------------------------------------------------------------------------------------------------------------------------------------------------------------------------------------------------------------------------------------------------------------------------------------|--------------|-----------------------------------------------------------------------------------------------------------------------------------------------------------------------------------------------------------------------------------------------------------------------------------------------------------------------------------------------------------------------------------------------------------------------------------------------------------------------------------------------------------------------------------------------------------------------------------------------------------------------------------------------------------------------------------------------------|
|                                                     |               | AUGUST 202          | 23                                      |                 | 2023 YEAR-1         | O-DATE           |                    | AUGUST 2          |                                   | and the second se | 022 YEAR 1   | O-DATE                                                                                                                                                                                                                                                                                                                                                                                                                                                                                                                                                                                                                                                                                              |
| RESIDENTIAL                                         | PERMITS       | UNITS               | VALUE                                   | PERMITS         | UNITS               | VALUE            | PERMITS            | UNITS             | VALUE                             | PERMITS                                                                                                                                                                                                                                                                                                                                                                                                                                                                                                                                                                                                                                                                                             | UNITS        | VALUE                                                                                                                                                                                                                                                                                                                                                                                                                                                                                                                                                                                                                                                                                               |
| New single family (fee simple)                      | 6             | 7                   | 2,950,000                               | 42              | 53                  | 26,286,784       | 4                  | 6                 | 1,956,560                         | 75                                                                                                                                                                                                                                                                                                                                                                                                                                                                                                                                                                                                                                                                                                  | 114          | 45,857,150                                                                                                                                                                                                                                                                                                                                                                                                                                                                                                                                                                                                                                                                                          |
| New single family (strata)                          | 2             | 4                   | 850,000                                 | 29              | 52                  | 14,045,000       | 4                  | 8                 | 1,690,000                         | 14                                                                                                                                                                                                                                                                                                                                                                                                                                                                                                                                                                                                                                                                                                  | 28           | 6,355,660                                                                                                                                                                                                                                                                                                                                                                                                                                                                                                                                                                                                                                                                                           |
| First Nations Lease                                 | 0             | 0                   | 0                                       | 0               | 0                   | 0                | 0                  | 0                 | 0                                 | 0                                                                                                                                                                                                                                                                                                                                                                                                                                                                                                                                                                                                                                                                                                   | 0            | (                                                                                                                                                                                                                                                                                                                                                                                                                                                                                                                                                                                                                                                                                                   |
| New 2 family duplex (fee simple)                    | 0             | 0                   | 0                                       | 0               | 0                   | 0                | 0                  | 0                 | 0                                 | 0                                                                                                                                                                                                                                                                                                                                                                                                                                                                                                                                                                                                                                                                                                   | 0            | (                                                                                                                                                                                                                                                                                                                                                                                                                                                                                                                                                                                                                                                                                                   |
| New 2 family duplex (strata)                        | 0             | 0                   | 0                                       | 0               | 0                   | 0                | 0                  | 0                 | 0                                 | 3                                                                                                                                                                                                                                                                                                                                                                                                                                                                                                                                                                                                                                                                                                   | 6            | 1,620,000                                                                                                                                                                                                                                                                                                                                                                                                                                                                                                                                                                                                                                                                                           |
| New townhouses                                      | 0             | 0                   | 0                                       | 8               | 24                  | 6,387,220        | 0                  | 0                 | 0                                 | 8                                                                                                                                                                                                                                                                                                                                                                                                                                                                                                                                                                                                                                                                                                   | 31           | 8,403,960                                                                                                                                                                                                                                                                                                                                                                                                                                                                                                                                                                                                                                                                                           |
| New apartments                                      | 0             | 0                   | 0                                       | 3               | 206                 | 41,500,000       | 0                  | 0                 | 0                                 | 6                                                                                                                                                                                                                                                                                                                                                                                                                                                                                                                                                                                                                                                                                                   | 462          | 97,462,784                                                                                                                                                                                                                                                                                                                                                                                                                                                                                                                                                                                                                                                                                          |
| Mobile / manufactured homes                         | 0             | 0                   | 0                                       | 1               | 1                   | 300,000          | 0                  | 0                 | 0                                 | 1                                                                                                                                                                                                                                                                                                                                                                                                                                                                                                                                                                                                                                                                                                   | 1            | 18,000                                                                                                                                                                                                                                                                                                                                                                                                                                                                                                                                                                                                                                                                                              |
| Secondary suites, TADs, etc.                        | 0             | 0                   | 0                                       | 0               | 0                   | 0                | 0                  | 0                 | 0                                 | 6                                                                                                                                                                                                                                                                                                                                                                                                                                                                                                                                                                                                                                                                                                   | 6            | 192,50                                                                                                                                                                                                                                                                                                                                                                                                                                                                                                                                                                                                                                                                                              |
| Miscellaneous residential                           | 26            | 3                   | 2,386,500                               | 148             | 17                  | 15,722,130       | 27                 | 1                 | 2,206,500                         | 159                                                                                                                                                                                                                                                                                                                                                                                                                                                                                                                                                                                                                                                                                                 | 25           | 18,817,470                                                                                                                                                                                                                                                                                                                                                                                                                                                                                                                                                                                                                                                                                          |
| TOTAL RESIDENTIAL                                   | . 34          | 14                  | 6,186,500                               | 231             | 353                 | 104,241,134      | 35                 | 15                | 5,853,060                         | 272                                                                                                                                                                                                                                                                                                                                                                                                                                                                                                                                                                                                                                                                                                 | 673          | 178,727,524                                                                                                                                                                                                                                                                                                                                                                                                                                                                                                                                                                                                                                                                                         |
|                                                     |               |                     | 100000000000000000000000000000000000000 |                 | 10.000              |                  |                    | NEW CONTROL       |                                   |                                                                                                                                                                                                                                                                                                                                                                                                                                                                                                                                                                                                                                                                                                     | a New York   |                                                                                                                                                                                                                                                                                                                                                                                                                                                                                                                                                                                                                                                                                                     |
| COMMERCIAL                                          | PERMITS       | M2                  | VALUE                                   | PERMITS         | M2                  | VALUE            | PERMITS            | M2                | VALUE                             | PERMITS                                                                                                                                                                                                                                                                                                                                                                                                                                                                                                                                                                                                                                                                                             | M2<br>22,451 | VALUE<br>23,423,358                                                                                                                                                                                                                                                                                                                                                                                                                                                                                                                                                                                                                                                                                 |
| New commercial buildings                            | 1             | 856                 | 2,018,150                               | 5               | 6,807               | 23,308,630       | 0                  | 0                 | 0                                 | 5                                                                                                                                                                                                                                                                                                                                                                                                                                                                                                                                                                                                                                                                                                   |              |                                                                                                                                                                                                                                                                                                                                                                                                                                                                                                                                                                                                                                                                                                     |
| Misc. commercial (additions, improvements, etc.)    | 8             | 0                   | 2,755,000                               | 51              | 0                   | 14,474,600       | 2                  | 0                 | 630,000                           | 47                                                                                                                                                                                                                                                                                                                                                                                                                                                                                                                                                                                                                                                                                                  | 977          | 12,723,710                                                                                                                                                                                                                                                                                                                                                                                                                                                                                                                                                                                                                                                                                          |
| Commercial Signs                                    | 5             | 0                   | 44,277                                  | 53              | 0                   | 512,808          | 10                 | 0                 | 187,172                           | 43                                                                                                                                                                                                                                                                                                                                                                                                                                                                                                                                                                                                                                                                                                  | 0            | 1,027,537                                                                                                                                                                                                                                                                                                                                                                                                                                                                                                                                                                                                                                                                                           |
| TOTAL COMMERCIAL                                    | . 14          | 856                 | 4,817,427                               | 109             | 6,807               | 38,296,038       | 12                 | 0                 | 817,172                           | 95                                                                                                                                                                                                                                                                                                                                                                                                                                                                                                                                                                                                                                                                                                  | 23,428       | 37,174,605                                                                                                                                                                                                                                                                                                                                                                                                                                                                                                                                                                                                                                                                                          |
| INDUSTRIAL                                          | PERMITS       | M2                  | VALUE                                   | PERMITS         | M2                  | VALUE            | PERMITS            | M2                | VALUE                             | PERMITS                                                                                                                                                                                                                                                                                                                                                                                                                                                                                                                                                                                                                                                                                             | M2           | VALUE                                                                                                                                                                                                                                                                                                                                                                                                                                                                                                                                                                                                                                                                                               |
| New industrial buildings                            | 0             | 0                   | 0                                       | 4               | 15,431              | 32,550,000       | 0                  | 0                 | 0                                 | 5                                                                                                                                                                                                                                                                                                                                                                                                                                                                                                                                                                                                                                                                                                   | 9,879        | 10,600,000                                                                                                                                                                                                                                                                                                                                                                                                                                                                                                                                                                                                                                                                                          |
| Misc. industrial (additions, improvements, etc.)    | 0             | 0                   | 0                                       | 11              | 0                   | 707,000          | 0                  | 0                 | 0                                 | 5                                                                                                                                                                                                                                                                                                                                                                                                                                                                                                                                                                                                                                                                                                   | 297          | 410,000                                                                                                                                                                                                                                                                                                                                                                                                                                                                                                                                                                                                                                                                                             |
| TOTAL INDUSTRIAL                                    | 0             | 0                   | 0                                       | 15              | 15,431              | 33,257,000       | 0                  | 0                 | 0                                 | 10                                                                                                                                                                                                                                                                                                                                                                                                                                                                                                                                                                                                                                                                                                  | 10,176       | 11,010,000                                                                                                                                                                                                                                                                                                                                                                                                                                                                                                                                                                                                                                                                                          |
| INSTITUTIONAL                                       | PERMITS       | M2                  | VALUE                                   | PERMITS         | M2                  | VALUE            | PERMITS            | M2                | VALUE                             | PERMITS                                                                                                                                                                                                                                                                                                                                                                                                                                                                                                                                                                                                                                                                                             | M2           | VALUE                                                                                                                                                                                                                                                                                                                                                                                                                                                                                                                                                                                                                                                                                               |
| New institutional buildings                         | 0             | 0                   | 0                                       | 0               | 0                   | 0                | 0                  | 0                 | 0                                 | 1                                                                                                                                                                                                                                                                                                                                                                                                                                                                                                                                                                                                                                                                                                   | 0            | 118,000                                                                                                                                                                                                                                                                                                                                                                                                                                                                                                                                                                                                                                                                                             |
| Misc. institutional (additions, improvements, etc.) | 0             | 0                   | 0                                       | 5               | 906                 | 5,850,000        | 2                  | 0                 | 500,000                           | 5                                                                                                                                                                                                                                                                                                                                                                                                                                                                                                                                                                                                                                                                                                   | 0            | 2,870,000                                                                                                                                                                                                                                                                                                                                                                                                                                                                                                                                                                                                                                                                                           |
| TOTAL INSTITUTIONAL                                 | . 0           | 0                   | 0                                       | 5               | 906                 | 5,850,000        | 2                  | 0                 | 500,000                           | 6                                                                                                                                                                                                                                                                                                                                                                                                                                                                                                                                                                                                                                                                                                   | 0            | 2,988,000                                                                                                                                                                                                                                                                                                                                                                                                                                                                                                                                                                                                                                                                                           |
| AGRICULTURAL                                        | PERMITS       | M2                  | VALUE                                   | PERMITS         | M2                  | VALUE            | PERMITS            | M2                | VALUE                             | PERMITS                                                                                                                                                                                                                                                                                                                                                                                                                                                                                                                                                                                                                                                                                             | M2           | VALUE                                                                                                                                                                                                                                                                                                                                                                                                                                                                                                                                                                                                                                                                                               |
| New agricultural buildings                          | 3             | 1,685               | 1,000,000                               | 23              | 15,887              | 6,474,386        | 4                  | 897               | 430,000                           | 18                                                                                                                                                                                                                                                                                                                                                                                                                                                                                                                                                                                                                                                                                                  | 73,368       | 9,411,25                                                                                                                                                                                                                                                                                                                                                                                                                                                                                                                                                                                                                                                                                            |
| Misc. agricultural (additions, etc.)                | 3             | 401                 | 155,000                                 | 13              | 5,896               | 2,401,000        | 2                  | 297               | 180,000                           | 11                                                                                                                                                                                                                                                                                                                                                                                                                                                                                                                                                                                                                                                                                                  | 26,413       | 4,297,77                                                                                                                                                                                                                                                                                                                                                                                                                                                                                                                                                                                                                                                                                            |
| TOTAL AGRICULTURAL                                  | . 6           | 2,086               | 1,155,000                               | 36              | 21,783              | 8,875,386        | 6                  | 1,194             | 610,000                           | 29                                                                                                                                                                                                                                                                                                                                                                                                                                                                                                                                                                                                                                                                                                  | 99,781       | 13,709,02                                                                                                                                                                                                                                                                                                                                                                                                                                                                                                                                                                                                                                                                                           |
| OTHER                                               | PERMITS       | Yr-to-date          | 2022 PRMT                               | 2022 Yr-to-Date |                     |                  |                    |                   |                                   | BUILDING                                                                                                                                                                                                                                                                                                                                                                                                                                                                                                                                                                                                                                                                                            | INSPECTIONS  |                                                                                                                                                                                                                                                                                                                                                                                                                                                                                                                                                                                                                                                                                                     |
|                                                     | 7             | 45                  |                                         | 44              |                     |                  |                    |                   | and a second second second second |                                                                                                                                                                                                                                                                                                                                                                                                                                                                                                                                                                                                                                                                                                     | UGUST 2023   | 1,00                                                                                                                                                                                                                                                                                                                                                                                                                                                                                                                                                                                                                                                                                                |
|                                                     |               |                     |                                         | 37              |                     |                  | 2023 YEAR-TO-DATE: |                   |                                   |                                                                                                                                                                                                                                                                                                                                                                                                                                                                                                                                                                                                                                                                                                     | 6,54         |                                                                                                                                                                                                                                                                                                                                                                                                                                                                                                                                                                                                                                                                                                     |
| Demolition<br>Service Permits                       | 10            | 29                  |                                         |                 |                     |                  |                    |                   | AUGUST 2022                       |                                                                                                                                                                                                                                                                                                                                                                                                                                                                                                                                                                                                                                                                                                     |              |                                                                                                                                                                                                                                                                                                                                                                                                                                                                                                                                                                                                                                                                                                     |
| Demolition                                          | 10            | 29                  |                                         |                 |                     |                  |                    |                   |                                   | A                                                                                                                                                                                                                                                                                                                                                                                                                                                                                                                                                                                                                                                                                                   | UGUSI 2022   | 90                                                                                                                                                                                                                                                                                                                                                                                                                                                                                                                                                                                                                                                                                                  |
| Demolition                                          | 10            | 29                  |                                         |                 |                     |                  |                    |                   |                                   |                                                                                                                                                                                                                                                                                                                                                                                                                                                                                                                                                                                                                                                                                                     | AR-TO-DATE   | and the second se |
| Demolition                                          | 10            |                     |                                         |                 | 2023 YEAR-          | O-DATE           |                    | AUGUST            | 2022                              |                                                                                                                                                                                                                                                                                                                                                                                                                                                                                                                                                                                                                                                                                                     |              | 7,95                                                                                                                                                                                                                                                                                                                                                                                                                                                                                                                                                                                                                                                                                                |
| Demolition                                          | 10<br>PERMITS | AUGUST 202<br>UNITS |                                         | PERMITS         | 2023 YEAR-<br>UNITS | IO-DATE<br>VALUE | PERMITS            | AUGUST 2<br>UNITS | 2022<br>VALUE                     |                                                                                                                                                                                                                                                                                                                                                                                                                                                                                                                                                                                                                                                                                                     | AR-TO-DATE   | 7,95                                                                                                                                                                                                                                                                                                                                                                                                                                                                                                                                                                                                                                                                                                |